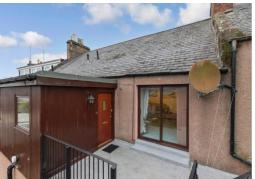

Internal stairs lead to a lovely large 3 bedroomed flat, complete with family bathroom and en-suite. There is a dining kitchen to the rear of the flat. There is a separate door to this flat should it be required.

The property benefits from Double glazing and gas central heating.