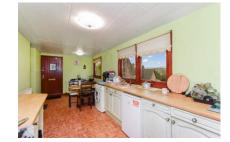

On the ground floor you will find what was previously The Happy Dragon Chinese restaurant, with dining room, takeaway and large commercial kitchen. As well as plenty of storage space and a Cloakroom. This area needs upgrading.