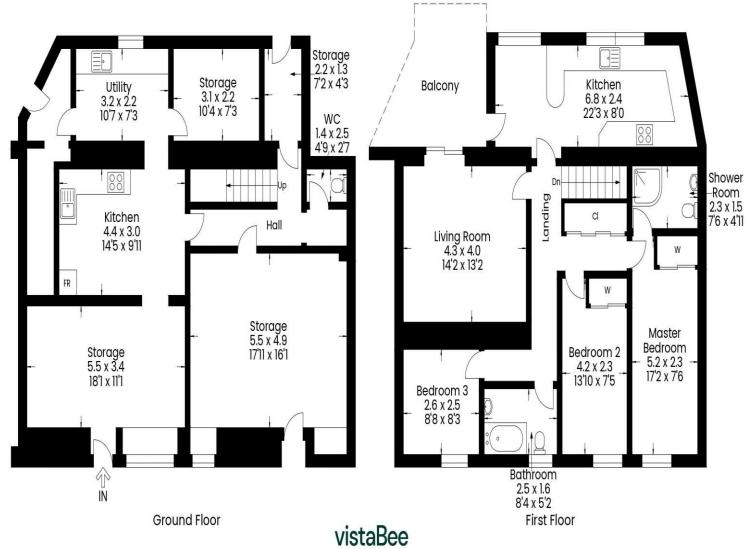

On the ground floor you will find what was previously The Happy Dragon Chinese restaurant, with dining room, takeaway and large commercial kitchen. As well as plenty of storage space and a Cloakroom. This area needs upgrading.

Internal stairs lead to a lovely large 3 bedroomed flat, complete with family bathroom and en-suite. There is a dining kitchen to the rear of the flat. There is a separate door to this flat should it be required.

The property benefits from Double glazing and gas central heating.

Approximately 500 yards along on the right you will find this property.

This plan is for layout guidance only and is not drawn to scale. Whilst every care is taken in the preparation of this plan, please check all dimension and shapes before making any decision reliant upon them. All room dimensions taken through cupboard/wardrobes to wall surface where possible or to surfaces indicated by arrow heads. (ID 110927)