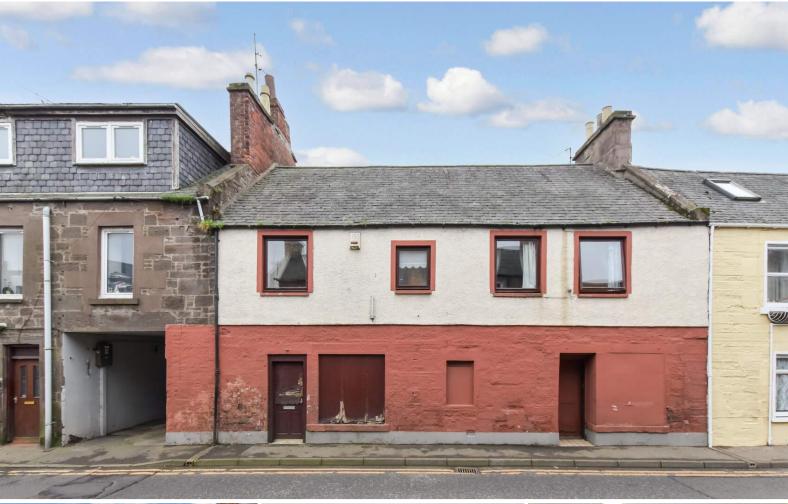

84-86 Montrose Street, Brechin DD9 7DF Commercial property with 3 bedroomed flat

Upper Flat : EPC D Commercial area - EPC D

Offers Over £115,000

# 84-86 Montrose Street, Brechin Commercial property with upper flat

#### COMMERCIAL

- · Commercial with flat attached
- Large Commercial kitchen
- Ample storage areas
- 2 rooms previously used as restaurant and takeaway.
- Cloakroom

#### **UPPER FLAT**

- · large lounge
- 3 bedrooms
- Kitchen / diner
- · Bathroom and en-suite
- GCH & Double Glazing

A fantastic opportunity to purchase a commercial property on the ground floor with 3 bedroomed upper flat.

On the ground floor you will find what was previously The Happy Dragon Chinese restaurant, with dining room, takeaway and large commercial kitchen. As well as plenty of storage space and a Cloakroom. This area needs upgrading.

Internal stairs lead to a lovely large 3 bedroomed flat, complete with family bathroom and en-suite. There is a dining kitchen to the rear of the flat. There is a separate door to this flat should it be required.

The property benefits from Double glazing and gas central heating.