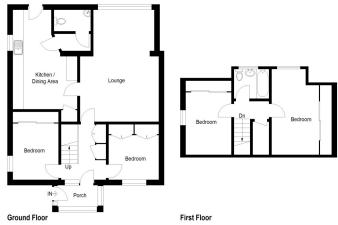

### ACCOMMODATION—Ground Floor

### Entrance Porch 2.26m x 1.83m

Double glazed. Tiled Floor.

### Hall

Radiator. Two large shelved storage cupboards plus an understair storage cupboard housing the electricity consumer unit.

### Lounge/Dining 6.41m x 4.36m

Two radiators. Large west facing window. Door to Kitchen.

### Kitchen/Dining 5.72m x 3.05m

Radiator. Vinyl flooring. Built in storage cupboard. Worcester central heating boiler. Base and wall units. Electric cooker and gas hob. Plumbed for washing machine. Space for fridge and drier. External door to rear garden. Internal door to toilet.

### **Toilet**

Radiator. Vinyl flooring. WC and WHB

### **Upper Floor**

Landing with large walk in storage cupboard with light and with hatch to roof space.

### Bedroom (North) 4.77m x 2.66m

Radiator. Built in storage cupboards.

### Bedroom (South) 3.27m x 2.58m

Radiator. Built in wardrobe and shelved storage area.

### Bathroom 1.95m x 1.75m

Vinyl flooring. Radiator. White three piece suite with electric shower over bath. Wet walled.