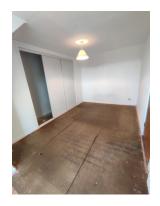

## Bedroom (North) 2.77m x 2.69m

Radiator. Two built in wardrobes.

### Bedroom (South) 3.42m x 2.56m

Radiator. Built in wardrobes and storage.

### Bedroom (North) 4.77m x 2.66m

Radiator. Built in storage cupboards.

### Bedroom (South) 3.27m x 2.58m

Radiator. Built in wardrobe and shelved storage area.