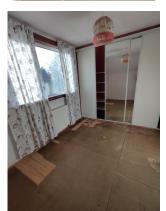

## Bedroom (North) 2.77m x 2.69m

Radiator. Two built in wardrobes.

### Bedroom (South) 3.42m x 2.56m

Radiator. Built in wardrobes and storage.

### Bedroom (North) 4.77m x 2.66m

Radiator. Built in storage cupboards.

### Bedroom (South) 3.27m x 2.58m

Radiator. Built in wardrobe and shelved storage area.