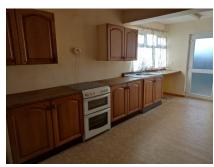

### Kitchen/Dining 5.72m x 3.05m

Radiator. Vinyl flooring. Built in storage cupboard. Worcester central heating boiler. Base and wall units. Electric cooker and gas hob. Plumbed for washing machine. Space for fridge and drier. External door to rear garden. Internal door to toilet.