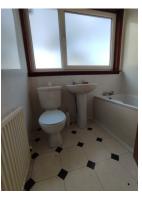

### Bathroom 1.95m x 1.75m

Vinyl flooring. Radiator. White three piece suite with electric shower over bath. Wet walled.