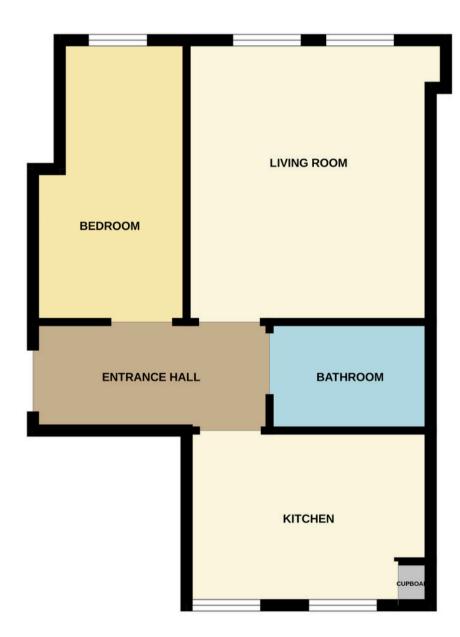

an inset living flame gas fire.

### DINING KITCHEN: APPROX 13'0" x 10'0"

A good sized kitchen with ample space for dining and having attractive base and high level units with contrasting worktop surfaces. Stainless steel sink unit with plumbing for washing machine. Gas hob with under oven. Cooker hood. Double glazed window. Storage cupboard with Vaillant Eco Tec High Efficiency Combi Boiler.

#### BEDROOM: APPROX 13'9" x 7'9"

A well proportioned room with double glazed window overlooking the front garden.

#### BATHROOM: APPROX 6'6" X 5'10"

Has the style of a boutique hotel bathroom with a white suite comprising, WC, Wash hand basin, Bath with mixer shower over. Wet wall style panelling and panelled ceiling complete the finishings in this lovely room.

## FLOORPLAN

**GROUND FLOOR** 



## HOME REPORT

The Home Report is available through the TSPC website

## VIEWING REQUESTS

Please contact the Property Department T: 01382 201010

E: propertyreception@ross-strachan.co.uk

### **EXTRAS**

Certain extras may be available by seperate negotiations





# 9 WELLBURN STREET

1 BEDROOM GROUND FLOOR FLAT