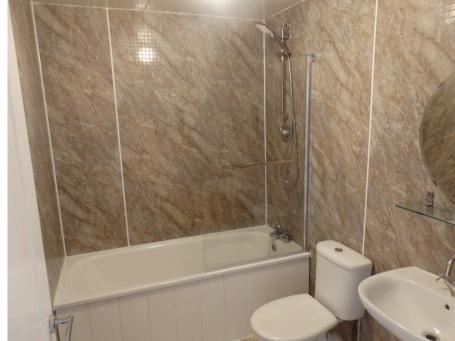

#### BATHROOM: APPROX 6'6" X 5'10"

Has the style of a boutique hotel bathroom with a white suite comprising, WC, Wash hand basin, Bath with mixer shower over. Wet wall style panelling and panelled ceiling complete the finishings in this lovely room.