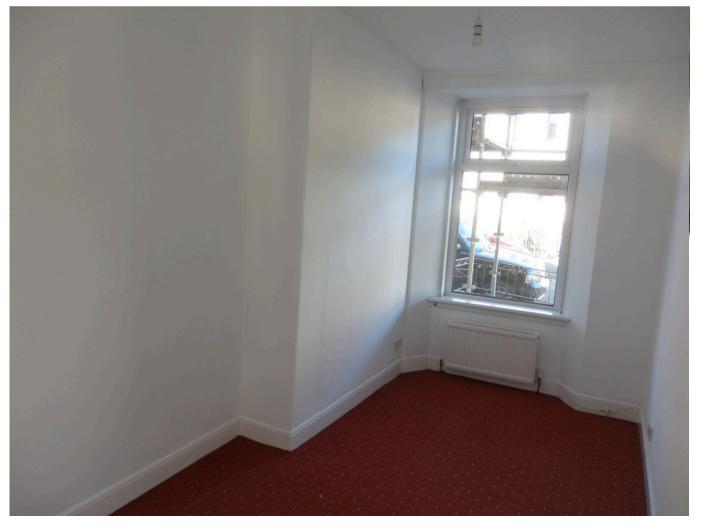

#### BEDROOM: APPROX 13'9" x 7'9"

A well proportioned room with double glazed window overlooking the front garden.