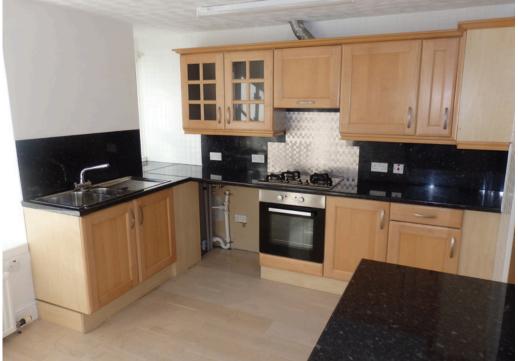

### DINING KITCHEN: APPROX 13'0" x 10'0"

A good sized kitchen with ample space for dining and having attractive base and high level units with contrasting worktop surfaces. Stainless steel sink unit with plumbing for washing machine. Gas hob with under oven. Cooker hood. Double glazed window. Storage cupboard with Vaillant Eco Tec High Efficiency Combi Boiler.