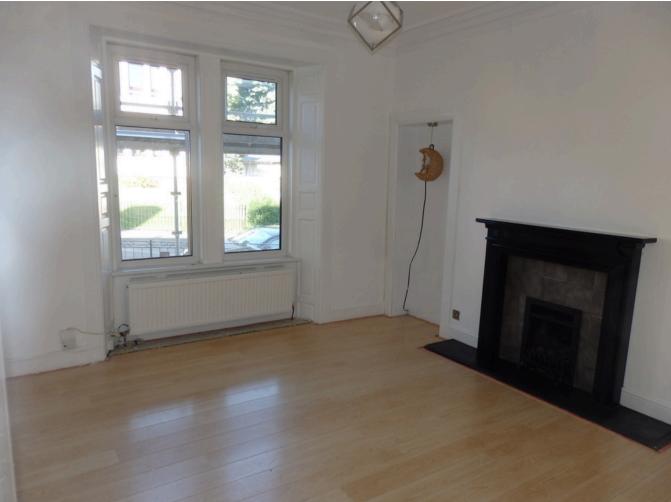

### LOUNGE: APPROX 13'6" x 12'0"

A bright spacious room with double glazed window overlooking the front of the property. The room has recently been redecorated and has fresh carpet. There is a feature fireplace with an inset living flame gas fire.