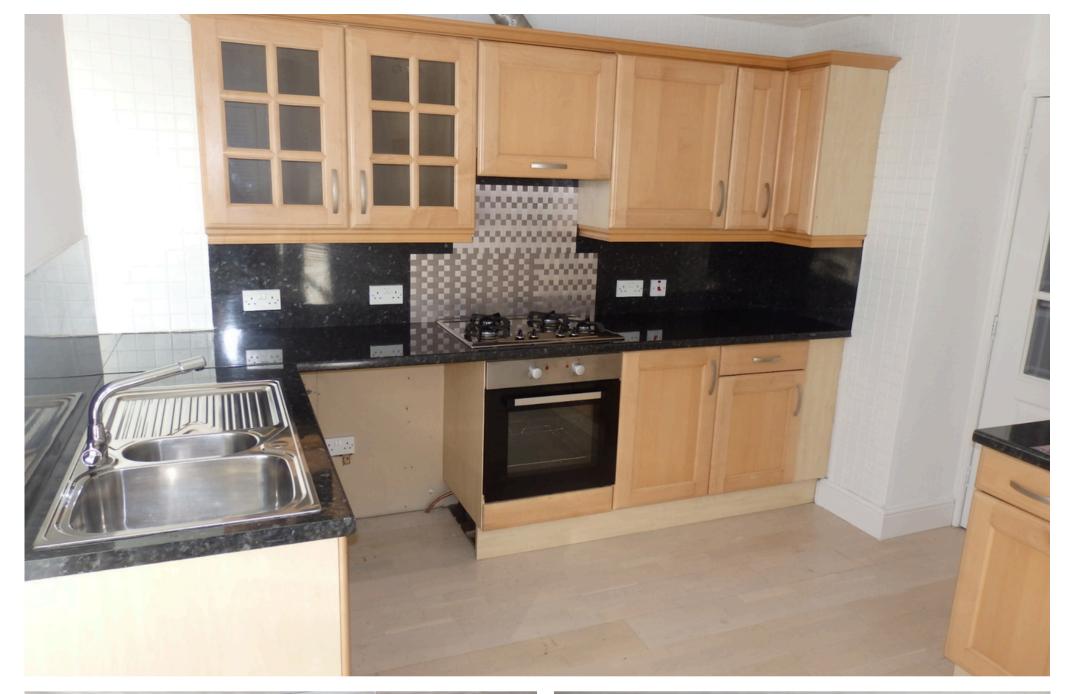

### DINING KITCHEN: APPROX 13'0" x 10'0"

A good sized kitchen with ample space for dining and having attractive base and high level units with contrasting worktop surfaces. Stainless steel sink unit with plumbing for washing machine. Gas hob with under oven. Cooker hood. Double glazed window. Storage cupboard with Vaillant Eco Tec High Efficiency Combi Boiler.