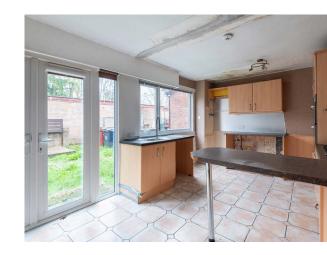

The accommodation is spread over two floors and comprises: hallway, spacious lounge which is open to the dining kitchen. Upstairs there are three bedrooms and family bathroom with shower over the bath. Benefits include double glazing and gas central heating.