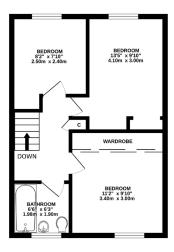

The accommodation is spread over two floors and comprises: hallway, spacious lounge which is open to the dining kitchen. Upstairs there are three bedrooms and family bathroom with shower over the bath. Benefits include double glazing and gas central heating.

Externally there is a garage that comes with the property and an enclosed garden to the rear.

It should be noted that the property is in need of upgrading and this has been reflected in the asking price.