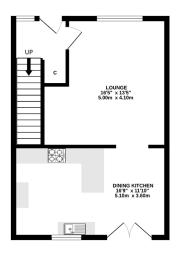

The accommodation is spread over two floors and comprises: hallway, spacious lounge which is open to the dining kitchen. Upstairs there are three bedrooms and family bathroom with shower over the bath. Benefits include double glazing and gas central heating.

## Viewing

By appointment through Lindsays on 01382 802050 or Dundeeproperty@lindsays.co.uk

GROUND FLOOR 1ST FLOOR

virials every attention to the control of the contr

T: 01382 802050 E: dundeeproperty@lindsays.co.uk W: property.lindsays.co.uk