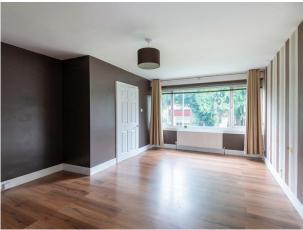

The accommodation is spread over two floors and comprises: hallway, spacious lounge which is open to the dining kitchen. Upstairs there are three bedrooms and family bathroom with shower over the bath. Benefits include double glazing and gas central heating.