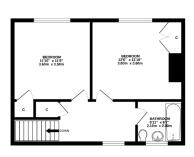

The accommodation is spread over two floors and comprises: hallway, spacious lounge, kitchen, dining room/bedroom 3, two good sized double bedrooms both with built in wardrobes, and bathroom with shower over the bath. Benefits include double glazing, electric heating and attic space.

## Viewing

By appointment through Lindsays on 01382 802050 or Dundeeproperty@

lindsays.co.uk

GROUND FLOOR

1ST FLOOR

T: 01382 802050 E: dundeeproperty@lindsays.co.uk W: property.lindsays.co.uk