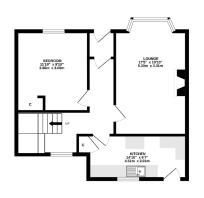

"Spacious three bedroom terraced villa in a popular residential area"

- Hallway
- Lounge
- Kitchen
- Dining Room/Bedroom 3
- 2 Double Bedrooms
- Family Bathroom
- Gardens

EPC Rating E

OFFERS OVER £100,000

The accommodation is spread over two floors and comprises: hallway, spacious lounge, kitchen, dining room/bedroom 3, two good sized double bedrooms both with built in wardrobes, and bathroom with shower over the bath. Benefits include double glazing, electric heating and attic space.