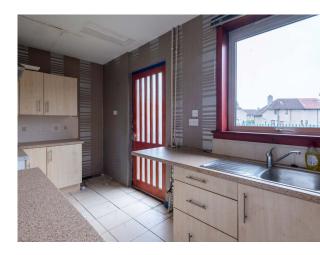

The accommodation is spread over two floors and comprises: hallway, spacious lounge, kitchen, dining room/bedroom 3, two good sized double bedrooms both with built in wardrobes, and bathroom with shower over the bath. Benefits include double glazing, electric heating and attic space.