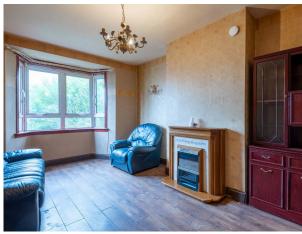

The accommodation is spread over two floors and comprises: hallway, spacious lounge, kitchen, dining room/bedroom 3, two good sized double bedrooms both with built in wardrobes, and bathroom with shower over the bath. Benefits include double glazing, electric heating and attic space.