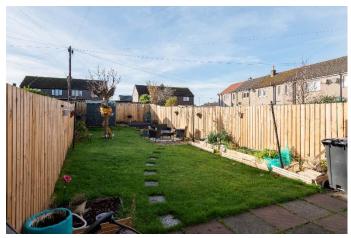

#### **Outside**

To the front there is an enclosed slabbed garden. There is planning permission granted to make the front garden in to a drive. To the rear there is also enclosed and boasts a southwest facing garden, there is a large lawn and patio area providing a nice spot in which to enjoy alfresco style eating.