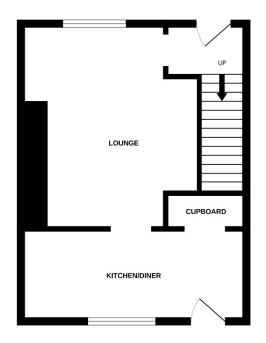

On the lower floor there is the reception hallway, a spacious, bright airy lounge and large breakfasting kitchen with back door leading to the rear garden. On the upper floor there are two double bedrooms with storage. There is also a three-piece shower room.

## **Accommodation**

Lounge 15'3" x 14'2"

Breakfasting Kitchen 16'6" x 7'3"

Bedroom 1 12'10" x 9'11"

Bedroom 2 11'11" x 9'9"

Shower-Room 6'5" x 5'9"

GROUND FLOOR 1ST FLOOR

Whilst every attempt has been made to ensure the accuracy of the floorplan contained here, measurements of doors, windows, rooms and any other items are approximate and no responsibility is taken for any error, omission or mis-statement. This plan is for illustrative purposes only and should be used as such by any prospective purchaser. The services, systems and appliances shown have not been lested and no guarantee as to their operability or efficiency can be given.