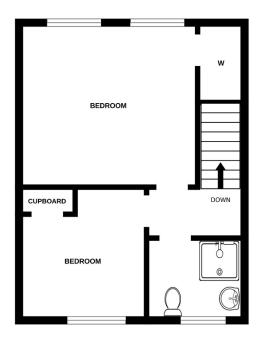

On the lower floor there is the reception hallway, a spacious, bright airy lounge and large breakfasting kitchen with back door leading to the rear garden. On the upper floor there are two double bedrooms with storage. There is also a three-piece shower room.

## **Accommodation**

Lounge 15'3" x 14'2"

Breakfasting Kitchen 16'6" x 7'3"

Bedroom 1 12'10" x 9'11"

Bedroom 2 11'11" x 9'9"

Shower-Room 6'5" x 5'9"

GROUND FLOOR 1ST FLOOR

Whilst every attempt has been made to ensure the accuracy of the floorplan contained here, measurements of doors, windows, rooms and any other items are approximate and no responsibility is taken for any error, omission or mis-statement. This plan is for illustrative purposes only and should be used as such by any prospective purchaser. The services, systems and appliances shown have not been lested and no guarantee as to their operability or efficiency can be given.