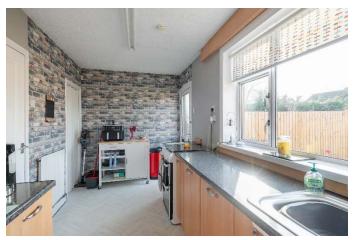

On the lower floor there is the reception hallway, a spacious, bright airy lounge and large breakfasting kitchen with back door leading to the rear garden. On the upper floor there are two double bedrooms with storage. There is also a three-piece shower room.