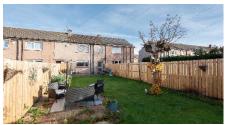

#### **Outside**

To the front there is an enclosed slabbed garden. There is planning permission granted to make the front garden in to a drive. To the rear there is also enclosed and boasts a southwest facing garden, there is a large lawn and patio area providing a nice spot in which to enjoy alfresco style eating.