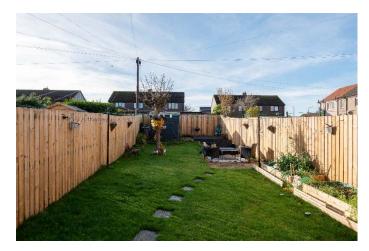

#### **Outside**

To the front there is an enclosed slabbed garden. There is planning permission granted to make the front garden in to a drive. To the rear there is also enclosed and boasts a southwest facing garden, there is a large lawn and patio area providing a nice spot in which to enjoy alfresco style eating.