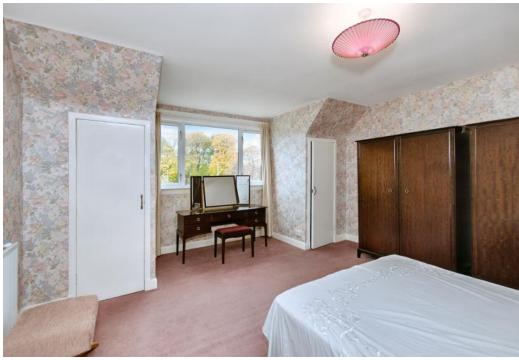

### Summary

Situated in sought-after Broughty Ferry, this three-bedroom semi-detached house comes with spacious accommodation requiring some cosmetic upgrades and redecoration. The home features a spacious living room with a fireplace and sizable window offering ample natural light, a west-facing dining room leading to a fitted breakfasting kitchen with rear garden access, a principal bedroom with fitted wardrobe space and two more bedrooms(one with a westerly aspect). Completing the accommodation is a family bathroom with a shower-over-bath. Outside, the property benefits from well-kept gardens, a private driveway and garage parking. Extras: all fitted floor and window coverings, light fittings and kitchen appliances are included in the sale.

### Features

- Semi-detached house in Broughty Ferry
- Outstanding location near shops, bus links, and green space
- Exciting redecoration opportunity
- Entrance hall with under-stair storage
- Spacious living room with a fireplace
- West-facing dining room
- Breakfasting kitchen with rear garden access
- Main bedroom with fitted storage space
- Two more bedrooms(one with a west-facing aspect)
- Family bathroom with shower overhead
- Well-kept gardens to the front and rear
- Private driveway and garage parking
- Gas central heating and double glazing