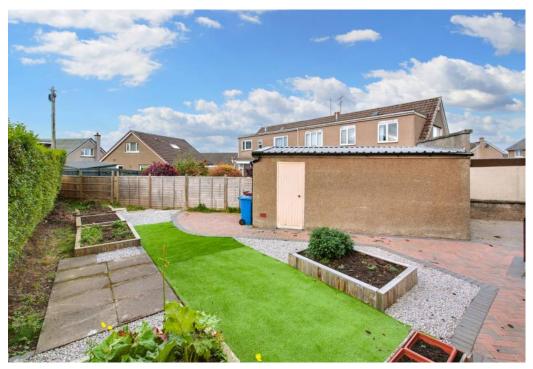

### Summary

Situated in sought-after Broughty Ferry, this three-bedroom semi-detached house comes with spacious accommodation requiring some cosmetic upgrades and redecoration. The home features a spacious living room with a fireplace and sizable window offering ample natural light, a west-facing dining room leading to a fitted breakfasting kitchen with rear garden access, a principal bedroom with fitted wardrobe space and two more bedrooms(one with a westerly aspect). Completing the accommodation is a family bathroom with a shower-over-bath. Outside, the property benefits from well-kept gardens, a private driveway and garage parking. Extras: all fitted floor and window coverings, light fittings and kitchen appliances are included in the sale.

### Features

- Semi-detached house in Broughty Ferry
- Outstanding location near shops, bus links, and green space
- Exciting redecoration opportunity
- Entrance hall with under-stair storage
- Spacious living room with a fireplace
- West-facing dining room
- Breakfasting kitchen with rear garden access
- Main bedroom with fitted storage space
- Two more bedrooms(one with a west-facing aspect)
- Family bathroom with shower overhead
- Well-kept gardens to the front and rear
- Private driveway and garage parking
- Gas central heating and double glazing