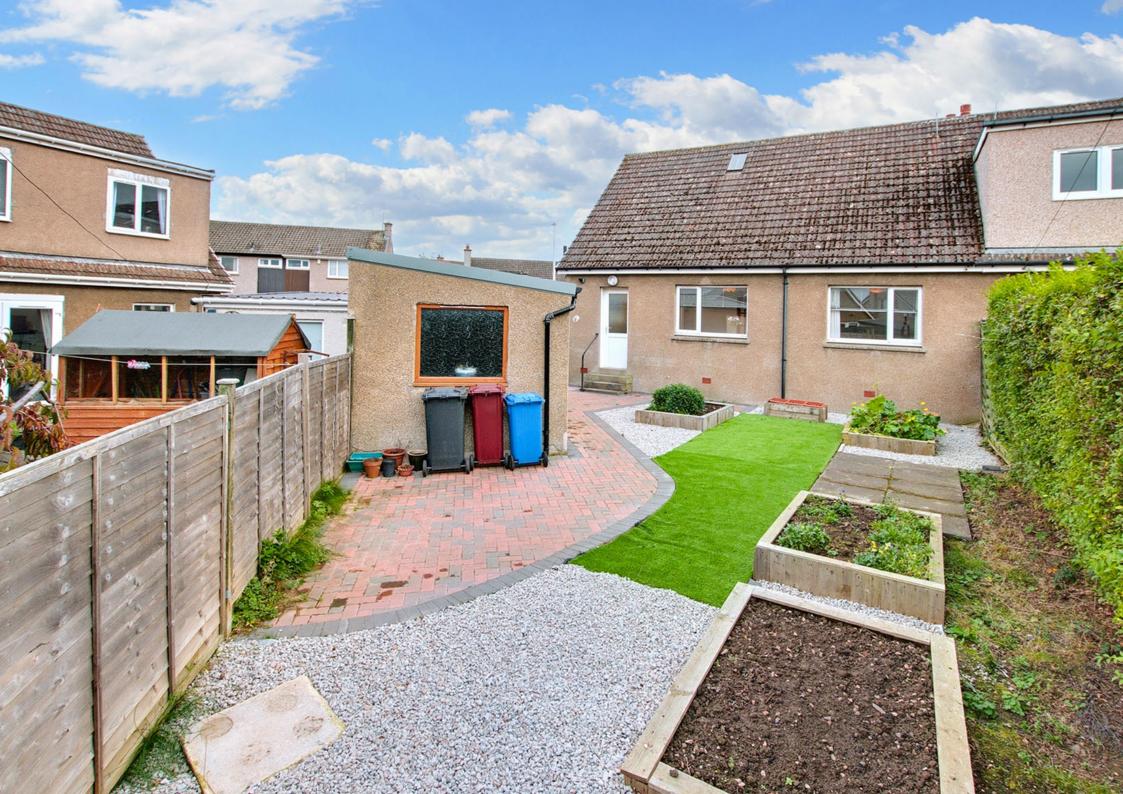

### Summary

Situated in sought-after Broughty Ferry, this three-bedroom semi-detached house comes with spacious accommodation requiring some cosmetic upgrades and redecoration. The home features a spacious living room with a fireplace and sizable window offering ample natural light, a west-facing dining room leading to a fitted breakfasting kitchen with rear garden access, a principal bedroom with fitted wardrobe space and two more bedrooms(one with a westerly aspect). Completing the accommodation is a family bathroom with a shower-over-bath. Outside, the property benefits from well-kept gardens, a private driveway and garage parking. Extras: all fitted floor and window coverings, light fittings and kitchen appliances are included in the sale.

### Features

- Semi-detached house in Broughty Ferry
- Outstanding location near shops, bus links, and green space
- Exciting redecoration opportunity
- Entrance hall with under-stair storage
- Spacious living room with a fireplace
- West-facing dining room
- Breakfasting kitchen with rear garden access
- Main bedroom with fitted storage space
- Two more bedrooms(one with a west-facing aspect)
- Family bathroom with shower overhead
- Well-kept gardens to the front and rear
- Private driveway and garage parking
- Gas central heating and double glazing