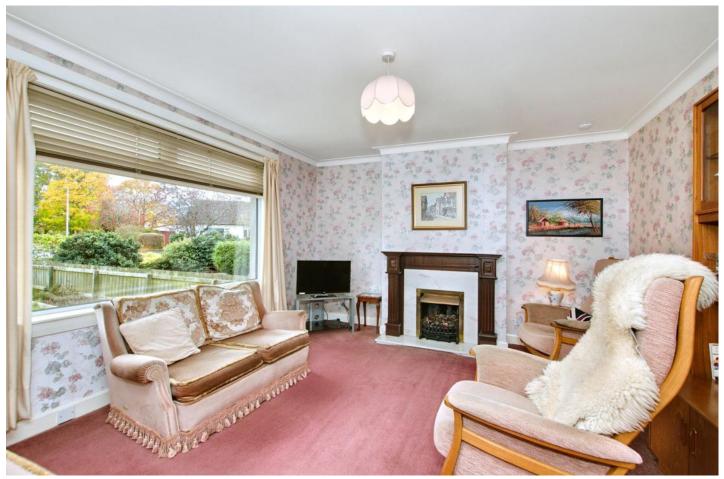

### Summary

Situated in sought-after Broughty Ferry, this three-bedroom semi-detached house comes with spacious accommodation requiring some cosmetic upgrades and redecoration. The home features a spacious living room with a fireplace and sizable window offering ample natural light, a west-facing dining room leading to a fitted breakfasting kitchen with rear garden access, a principal bedroom with fitted wardrobe space and two more bedrooms(one with a westerly aspect). Completing the accommodation is a family bathroom with a shower-over-bath. Outside, the property benefits from well-kept gardens, a private driveway and garage parking. Extras: all fitted floor and window coverings, light fittings and kitchen appliances are included in the sale.

### Features

- Semi-detached house in Broughty Ferry
- Outstanding location near shops, bus links, and green space
- Exciting redecoration opportunity
- Entrance hall with under-stair storage
- Spacious living room with a fireplace
- West-facing dining room
- Breakfasting kitchen with rear garden access
- Main bedroom with fitted storage space
- Two more bedrooms(one with a west-facing aspect)
- Family bathroom with shower overhead
- Well-kept gardens to the front and rear
- Private driveway and garage parking
- Gas central heating and double glazing