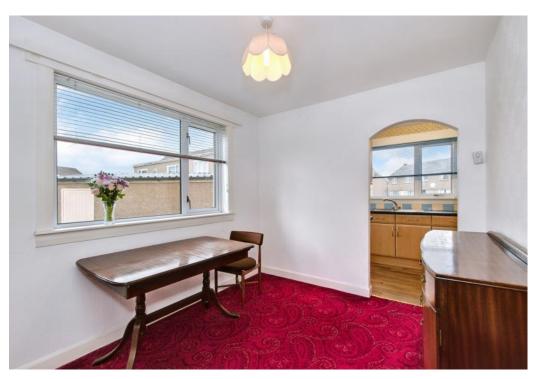

### Summary

Situated in sought-after Broughty Ferry, this three-bedroom semi-detached house comes with spacious accommodation requiring some cosmetic upgrades and redecoration. The home features a spacious living room with a fireplace and sizable window offering ample natural light, a west-facing dining room leading to a fitted breakfasting kitchen with rear garden access, a principal bedroom with fitted wardrobe space and two more bedrooms(one with a westerly aspect). Completing the accommodation is a family bathroom with a shower-over-bath. Outside, the property benefits from well-kept gardens, a private driveway and garage parking. Extras: all fitted floor and window coverings, light fittings and kitchen appliances are included in the sale.

### Features

- Semi-detached house in Broughty Ferry
- Outstanding location near shops, bus links, and green space
- Exciting redecoration opportunity
- Entrance hall with under-stair storage
- Spacious living room with a fireplace
- West-facing dining room
- Breakfasting kitchen with rear garden access
- Main bedroom with fitted storage space
- Two more bedrooms(one with a west-facing aspect)
- Family bathroom with shower overhead
- Well-kept gardens to the front and rear
- Private driveway and garage parking
- Gas central heating and double glazing