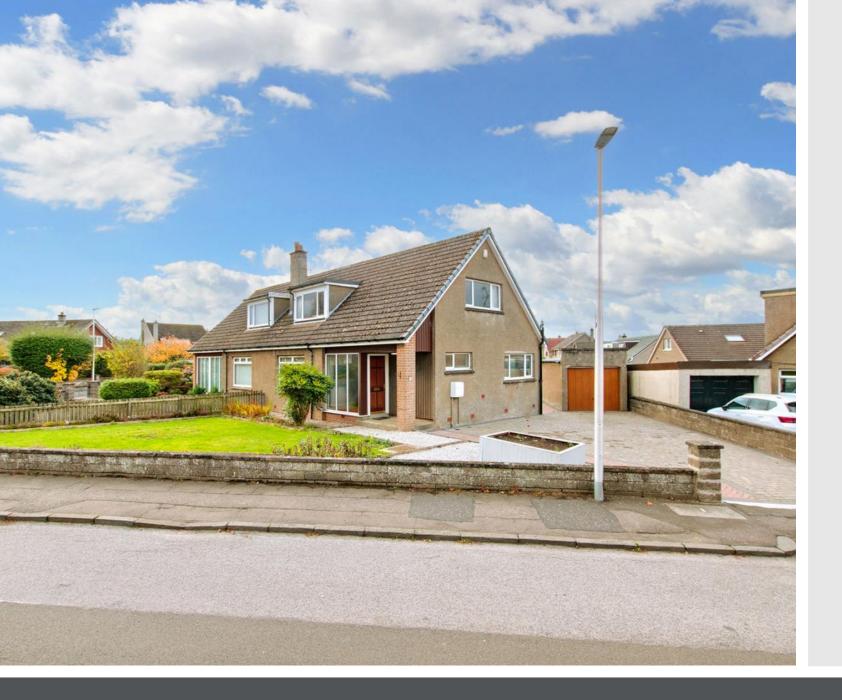

### Summary

Situated in sought-after Broughty Ferry, this three-bedroom semi-detached house comes with spacious accommodation requiring some cosmetic upgrades and redecoration. The home features a spacious living room with a fireplace and sizable window offering ample natural light, a west-facing dining room leading to a fitted breakfasting kitchen with rear garden access, a principal bedroom with fitted wardrobe space and two more bedrooms(one with a westerly aspect). Completing the accommodation is a family bathroom with a shower-over-bath. Outside, the property benefits from well-kept gardens, a private driveway and garage parking. Extras: all fitted floor and window coverings, light fittings and kitchen appliances are included in the sale.

### Features

- Semi-detached house in Broughty Ferry
- Outstanding location near shops, bus links, and green space
- Exciting redecoration opportunity
- Entrance hall with under-stair storage
- Spacious living room with a fireplace
- West-facing dining room
- Breakfasting kitchen with rear garden access
- Main bedroom with fitted storage space
- Two more bedrooms(one with a west-facing aspect)
- Family bathroom with shower overhead
- Well-kept gardens to the front and rear
- Private driveway and garage parking
- Gas central heating and double glazing

"This three-bedroom semi-detached family home enjoys lowmaintenance gardens, a private driveway and garage parking."

"This three-bedroom semi-detached house is within easy reach of local amenities, shops, bus links, green space and the beach."