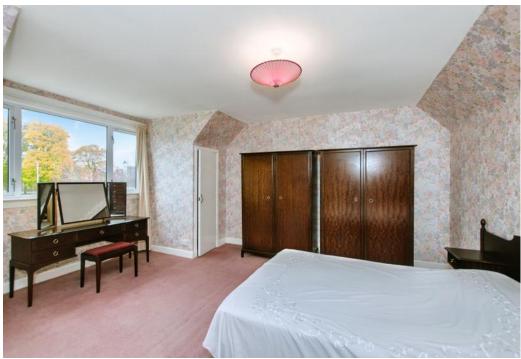

### Summary

Situated in sought-after Broughty Ferry, this three-bedroom semi-detached house comes with spacious accommodation requiring some cosmetic upgrades and redecoration. The home features a spacious living room with a fireplace and sizable window offering ample natural light, a west-facing dining room leading to a fitted breakfasting kitchen with rear garden access, a principal bedroom with fitted wardrobe space and two more bedrooms(one with a westerly aspect). Completing the accommodation is a family bathroom with a shower-over-bath. Outside, the property benefits from well-kept gardens, a private driveway and garage parking. Extras: all fitted floor and window coverings, light fittings and kitchen appliances are included in the sale.

### Features

- Semi-detached house in Broughty Ferry
- Outstanding location near shops, bus links, and green space
- Exciting redecoration opportunity
- Entrance hall with under-stair storage
- Spacious living room with a fireplace
- West-facing dining room
- Breakfasting kitchen with rear garden access
- Main bedroom with fitted storage space
- Two more bedrooms(one with a west-facing aspect)
- Family bathroom with shower overhead
- Well-kept gardens to the front and rear
- Private driveway and garage parking
- Gas central heating and double glazing