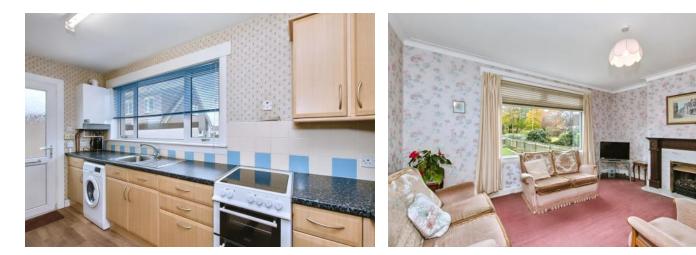

### Summary

Situated in sought-after Broughty Ferry, this three-bedroom semi-detached house comes with spacious accommodation requiring some cosmetic upgrades and redecoration. The home features a spacious living room with a fireplace and sizable window offering ample natural light, a west-facing dining room leading to a fitted breakfasting kitchen with rear garden access, a principal bedroom with fitted wardrobe space and two more bedrooms(one with a westerly aspect). Completing the accommodation is a family bathroom with a shower-over-bath. Outside, the property benefits from well-kept gardens, a private driveway and garage parking. Extras: all fitted floor and window coverings, light fittings and kitchen appliances are included in the sale.

### Features

- Semi-detached house in Broughty Ferry
- Outstanding location near shops, bus links, and green space
- Exciting redecoration opportunity
- Entrance hall with under-stair storage
- Spacious living room with a fireplace
- West-facing dining room
- Breakfasting kitchen with rear garden access
- Main bedroom with fitted storage space
- Two more bedrooms(one with a west-facing aspect)
- Family bathroom with shower overhead
- Well-kept gardens to the front and rear
- Private driveway and garage parking
- Gas central heating and double glazing