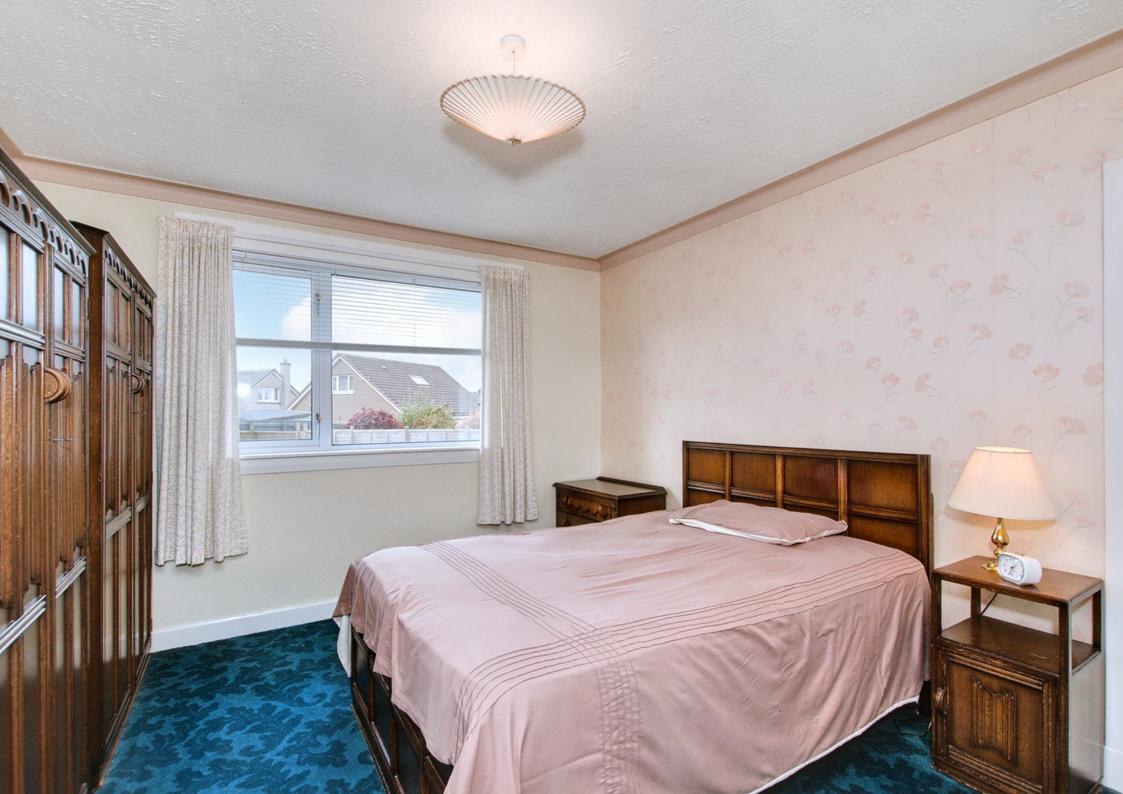

### Summary

Situated in sought-after Broughty Ferry, this three-bedroom semi-detached house comes with spacious accommodation requiring some cosmetic upgrades and redecoration. The home features a spacious living room with a fireplace and sizable window offering ample natural light, a west-facing dining room leading to a fitted breakfasting kitchen with rear garden access, a principal bedroom with fitted wardrobe space and two more bedrooms(one with a westerly aspect). Completing the accommodation is a family bathroom with a shower-over-bath. Outside, the property benefits from well-kept gardens, a private driveway and garage parking. Extras: all fitted floor and window coverings, light fittings and kitchen appliances are included in the sale.

### Features

- Semi-detached house in Broughty Ferry
- Outstanding location near shops, bus links, and green space
- Exciting redecoration opportunity
- Entrance hall with under-stair storage
- Spacious living room with a fireplace
- West-facing dining room
- Breakfasting kitchen with rear garden access
- Main bedroom with fitted storage space
- Two more bedrooms(one with a west-facing aspect)
- Family bathroom with shower overhead
- Well-kept gardens to the front and rear
- Private driveway and garage parking
- Gas central heating and double glazing