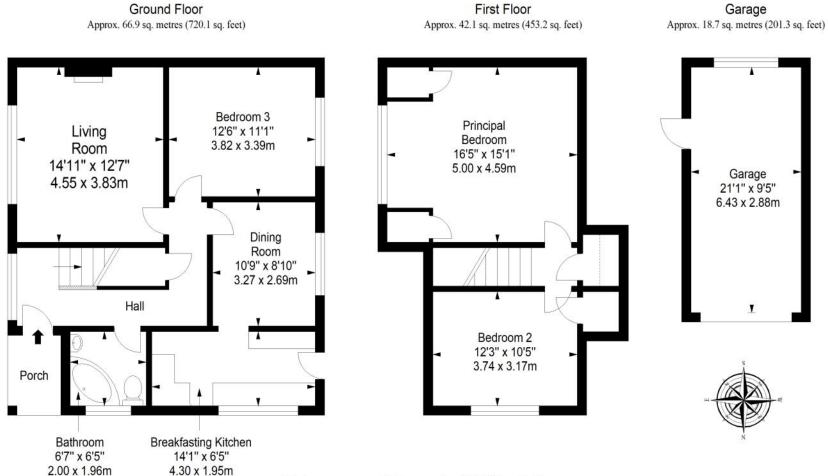

Broughty Ferry
- Outstanding location near shops, bus links, and green space
- Exciting redecoration opportunity
- Entrance hall with under-stair storage
- Spacious living room with a fireplace
- West-facing dining room
- Breakfasting kitchen with rear garden access
- Main bedroom with fitted storage space
- Two more bedrooms(one with a west-facing aspect)
- Family bathroom with shower overhead
- Well-kept gardens to the front and rear
- Private driveway and garage parking
- Gas central heating and double glazing



"This three-bedroom semi-detached family home enjoys lowmaintenance gardens, a private driveway and garage parking."

















"This three-bedroom semi-detached house is within easy reach of local amenities, shops, bus links, green space and the beach."



## Floorplan



Total area: approx. 127.7 sq. metres (1374.6 sq. feet)



# Thorntons The right way to move

# Our Branches

#### **ANSTRUTHER**

5A Shore Street, Anstruther, KY10 3EA 01333 310481 anstrutherea@thorntons-law.co.uk

#### ARBROATH

165 High Street, Arbroath, DD1 1DR 01241 876633 arbroathea@thorntons-law.co.uk

#### BONNYRIGG

3-7 High Street, Bonnyrigg, EH19 2DA 0131 663 7135 bonnyriggea@thorntons-law.co.uk

#### CUPAR 49 Bonnygate, Cupar, KY15 4BY

01334 656564 cuparea@thorntons-law.co.uk

#### DUNDEE

Whitehall House, 33 Yeaman Shore Dundee DD1 4BJ 01382 200099 dundeeea@thorntons-law.co.uk

#### EDINBURGH

Citypoint, 3rd Floor, 65 Haymarket Terrace, Edinburgh, EH12 5HD 0131 297 5980 edinea@thorntons-law.co.uk

#### FORFAR

53 East High Street, Forfar, DD8 2EL 01307 466886 forfarea@thornt