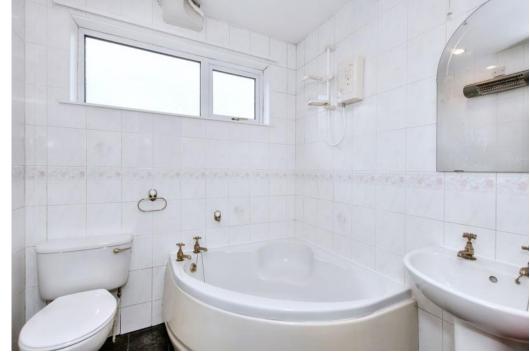

### Summary

Situated in sought-after Broughty Ferry, this three-bedroom semi-detached house comes with spacious accommodation requiring some cosmetic upgrades and redecoration. The home features a spacious living room with a fireplace and sizable window offering ample natural light, a west-facing dining room leading to a fitted breakfasting kitchen with rear garden access, a principal bedroom with fitted wardrobe space and two more bedrooms(one with a westerly aspect). Completing the accommodation is a family bathroom with a shower-over-bath. Outside, the property benefits from well-kept gardens, a private driveway and garage parking. Extras: all fitted floor and window coverings, light fittings and kitchen appliances are included in the sale.

### Features

- Semi-detached house in Broughty Ferry
- Outstanding location near shops, bus links, and green space
- Exciting redecoration opportunity
- Entrance hall with under-stair storage
- Spacious living room with a fireplace
- West-facing dining room
- Breakfasting kitchen with rear garden access
- Main bedroom with fitted storage space
- Two more bedrooms(one with a west-facing aspect)
- Family bathroom with shower overhead
- Well-kept gardens to the front and rear
- Private driveway and garage parking
- Gas central heating and double glazing