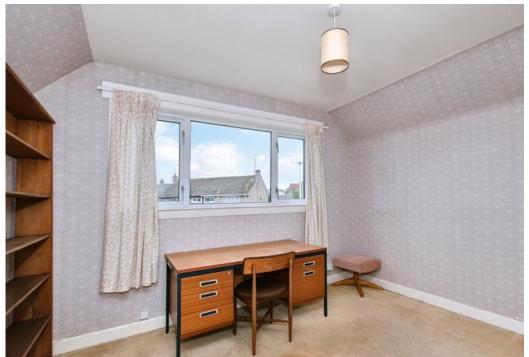

### Summary

Situated in sought-after Broughty Ferry, this three-bedroom semi-detached house comes with spacious accommodation requiring some cosmetic upgrades and redecoration. The home features a spacious living room with a fireplace and sizable window offering ample natural light, a west-facing dining room leading to a fitted breakfasting kitchen with rear garden access, a principal bedroom with fitted wardrobe space and two more bedrooms(one with a westerly aspect). Completing the accommodation is a family bathroom with a shower-over-bath. Outside, the property benefits from well-kept gardens, a private driveway and garage parking. Extras: all fitted floor and window coverings, light fittings and kitchen appliances are included in the sale.

### Features

- Semi-detached house in Broughty Ferry
- Outstanding location near shops, bus links, and green space
- Exciting redecoration opportunity
- Entrance hall with under-stair storage
- Spacious living room with a fireplace
- West-facing dining room
- Breakfasting kitchen with rear garden access
- Main bedroom with fitted storage space
- Two more bedrooms(one with a west-facing aspect)
- Family bathroom with shower overhead
- Well-kept gardens to the front and rear
- Private driveway and garage parking
- Gas central heating and double glazing