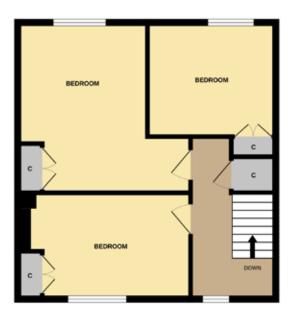

#### Measurements

Lounge Kitchen Shower Room Bedroom 1 Bedroom 2 Bedroom 3 4.43m x 4.0m 4.43m x 2.98m 2.02m x 1.64m 3.41m x 2.75m 3.14m x 4.23 3.24m x 3.26m

www.legaleagles.tv

t: 01382 539 313

www.legaleagles.tv

t: 01382 539 313

www.legaleagles.tv

GROUND FLOOR

1ST FLOOR

White very attempt has been made to ensure the accuracy of the tooptian contained here, measurements of doors, whokens, rooms and any other terms are approximate and no responsibility is taken for any error, omission or mis-statement. This plan is the fluctuative purposes only and should be used as such by any prospective purchaser. The services, systems and appliances shown have not been tested and no guarantee as to their openability or efficiency can be given. Made with Mercipic C2014