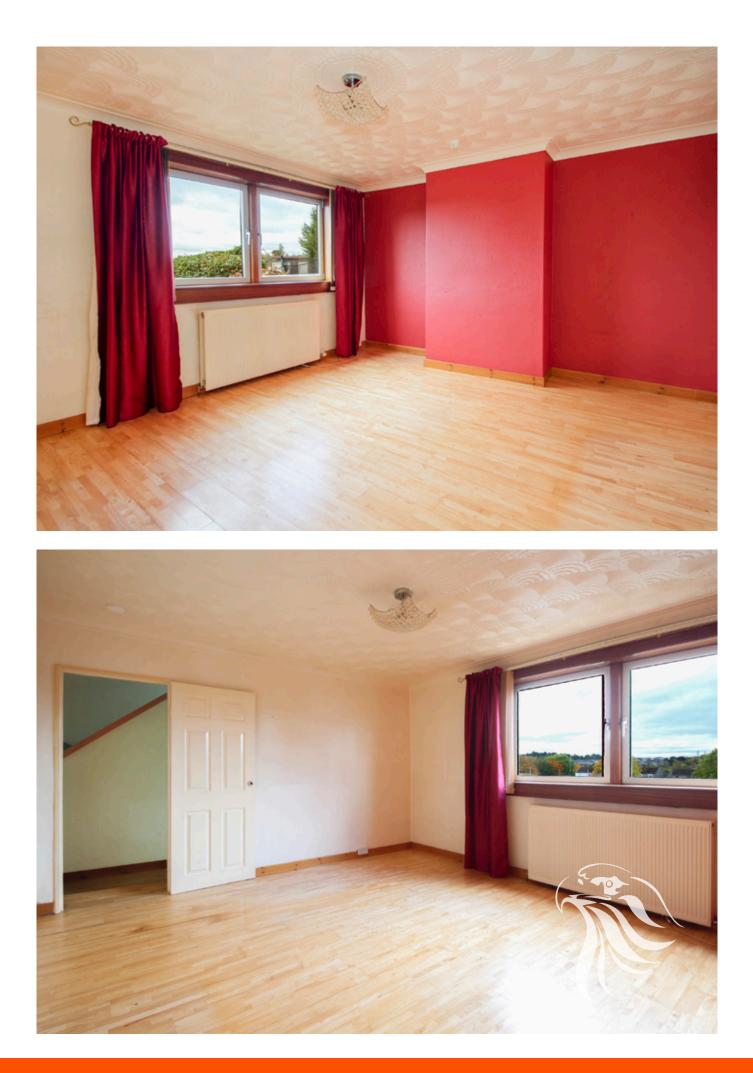

# **3 Bedroomed, End Terraced Villa 1 Dryburgh Place, Dundee, DD2 2SP**

This 3 bedroomed end terraced home sits back within an extremely popular residential area, in the Lochee area of Dundee. Although in need of internal upgrading and modernisation the property offers spacious accommodation flooded with natural light throughout. Accommodation in full comprises of: An entrance vestibule with storage, bright lounge overlooking the front of the home, large kitchen with integrated fridge/ freezer, oven and electric hob and external doors which leads out to the communal rear garden area. Completing the lower level is a spacious shower room. The upper level benefits from 3 generously sized bedrooms all with ample built in storage.

#### Measurements

Lounge Kitchen Shower Room Bedroom 1 Bedroom 2 Bedroom 3 4.43m x 4.0m 4.43m x 2.98m 2.02m x 1.64m 3.41m x 2.75m 3.14m x 4.23 3.24m x 3.26m

www.legaleagles.tv

t: 01382 539 313

www.legaleagles.tv