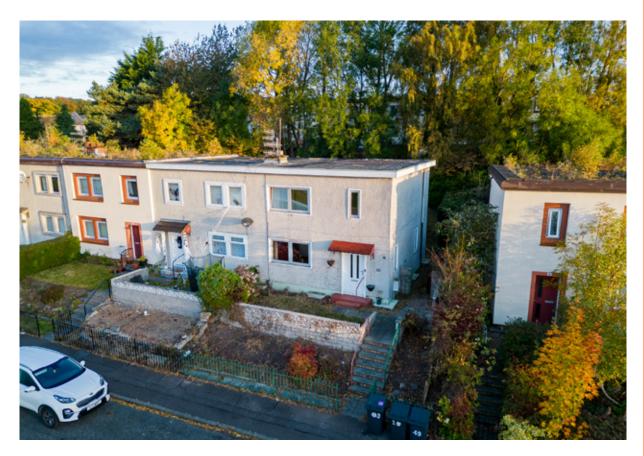

# **3 Bedroomed, End Terraced Villa 1 Dryburgh Place, Dundee, DD2 2SP**

This 3 bedroomed end terraced home sits back within an extremely popular residential area, in the Lochee area of Dundee. Although in need of internal upgrading and modernisation the property offers spacious accommodation flooded with natural light throughout. Accommodation in full comprises of: An entrance vestibule with storage, bright lounge overlooking the front of the home, large kitchen with integrated fridge/ freezer, oven and electric hob and external doors which leads out to the communal rear garden area. Completing the lower level is a spacious shower room. The upper level benefits from 3 generously sized bedrooms all with ample built in storage.

This highly sought after, family friendly area is close to all local amenities and has close access to schools, shops, transport links and city centre.