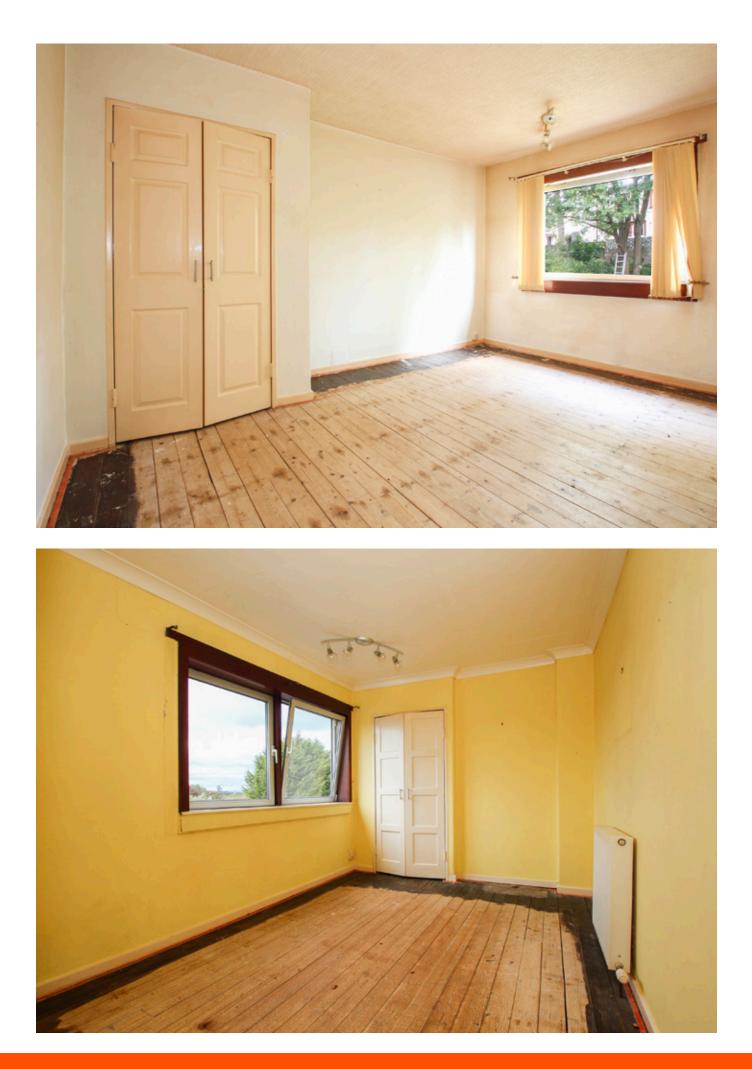

# **3 Bedroomed, End Terraced Villa 1 Dryburgh Place, Dundee, DD2 2SP**

This 3 bedroomed end terraced home sits back within an extremely popular residential area, in the Lochee area of Dundee. Although in need of internal upgrading and modernisation the property offers spacious accommodation flooded with natural light throughout. Accommodation in full comprises of: An entrance vestibule with storage, bright lounge overlooking the front of the home, large kitchen with integrated fridge/ freezer, oven and electric hob and external doors which leads out to the communal rear garden area. Completing the lower level is a spacious shower room. The upper level benefits from 3 generously sized bedrooms all with ample built in storage.

#### Measurements

Lounge Kitchen Shower Room Bedroom 1 Bedroom 2 Bedroom 3 4.43m x 4.0m 4.43m x 2.98m 2.02m x 1.64m 3.41m x 2.75m 3.14m x 4.23 3.24m x 3.26m

www.legaleagles.tv

t: 01382 539 313

www.legaleagles.tv