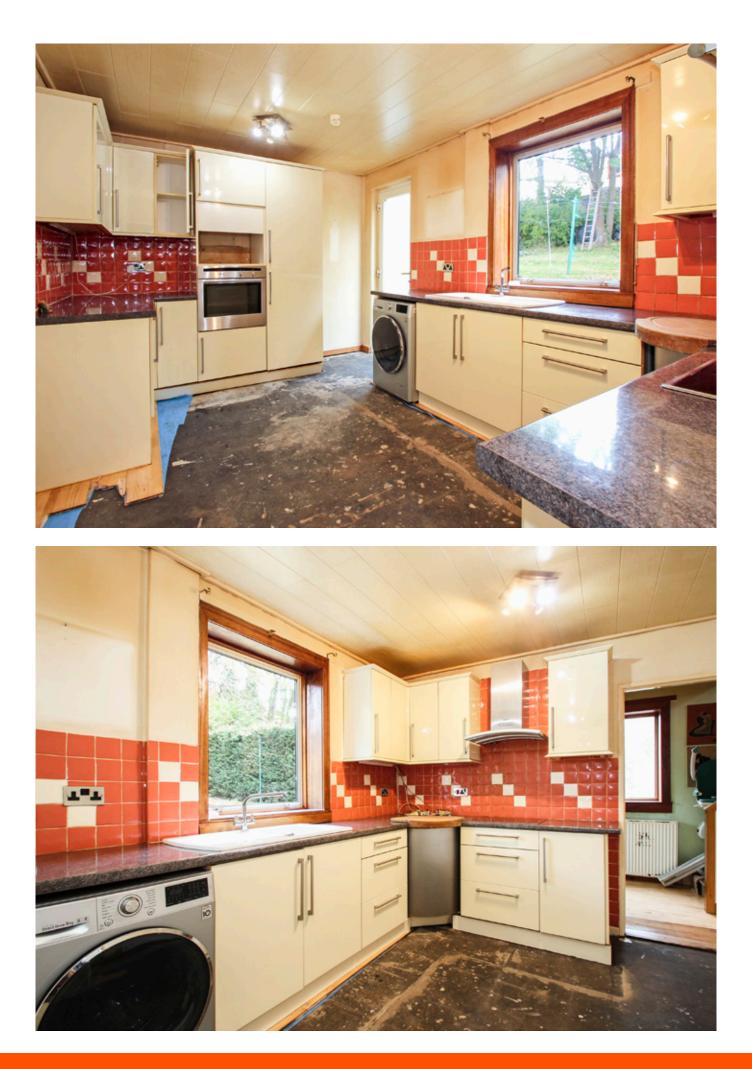

# **3 Bedroomed, End Terraced Villa 1 Dryburgh Place, Dundee, DD2 2SP**

This 3 bedroomed end terraced home sits back within an extremely popular residential area, in the Lochee area of Dundee. Although in need of internal upgrading and modernisation the property offers spacious accommodation flooded with natural light throughout. Accommodation in full comprises of: An entrance vestibule with storage, bright lounge overlooking the front of the home, large kitchen with integrated fridge/ freezer, oven and electric hob and external doors which leads out to the communal rear garden area. Completing the lower level is a spacious shower room. The upper level benefits from 3 generously sized bedrooms all with ample built in storage.

#### Measurements

Lounge Kitchen Shower Room Bedroom 1 Bedroom 2 Bedroom 3 4.43m x 4.0m 4.43m x 2.98m 2.02m x 1.64m 3.41m x 2.75m 3.14m x 4.23 3.24m x 3.26m

www.legaleagles.tv

t: 01382 539 313

www.legaleagles.tv