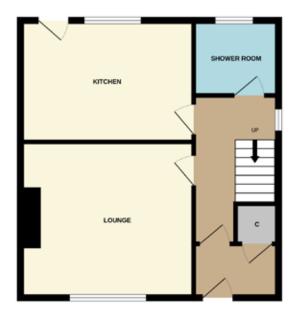

#### Measurements

Lounge Kitchen Shower Room Bedroom 1 Bedroom 2 Bedroom 3 4.43m x 4.0m 4.43m x 2.98m 2.02m x 1.64m 3.41m x 2.75m 3.14m x 4.23 3.24m x 3.26m

www.legaleagles.tv

t: 01382 539 313

www.legaleagles.tv

t: 01382 539 313

www.legaleagles.tv

GROUND FLOOR

1ST FLOOR

White very attempt has been made to ensure the accuracy of the tooptian contained here, measurements of doors, whokens, rooms and any other terms are approximate and no responsibility is taken for any error, omission or mis-statement. This plan is the fluctuative purposes only and should be used as such by any prospective purchaser. The services, systems and appliances shown have not been tested and no guarantee as to their openability or efficiency can be given. Made with Mercipic C2014