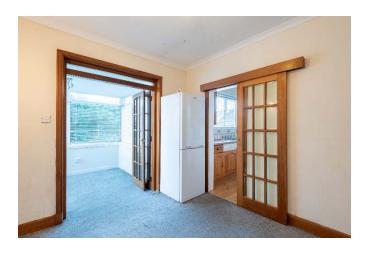

The accommodation comprises; entrance vestibule into spacious hallway, bright lounge offering comfortable living space, 2 double bedrooms with fitted bedroom furniture, dining room with access to sun room and kitchen. The sun room is located to the rear of the property and provides access to the garden. The kitchen is fitted with wall and base mounted units, electric cooker, dishwasher and washing machine. From the kitchen is door to the side of the property. The shower-room is fitted with two-piece suite, fitted furniture and walk-in shower cubicle with electric shower. From the hallway there is a fitted staircase leading to the attic. Practical attributes include double glazed windows and gas fired central heating.

#### **Accommodation**

Lounge 13'10" x 12'

Dining Room 10′10″ x 9′5″

Kitchen 9'3" x 7'8"

Sun Room 9'5" x 7'6"

Bedroom 1 13'6" x 10'11"

Bedroom 2 14'5" x 9'10"

Shower-Room 7'5" x 5'11"