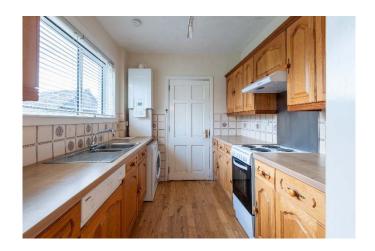

The accommodation comprises; entrance vestibule into spacious hallway, bright lounge offering comfortable living space, 2 double bedrooms with fitted bedroom furniture, dining room with access to sun room and kitchen. The sun room is located to the rear of the property and provides access to the garden. The kitchen is fitted with wall and base mounted units, electric cooker, dishwasher and washing machine. From the kitchen is door to the side of the property. The shower-room is fitted with two-piece suite, fitted furniture and walk-in shower cubicle with electric shower. From the hallway there is a fitted staircase leading to the attic. Practical attributes include double glazed windows and gas fired central heating.

#### **Accommodation**

Lounge 13'10" x 12'

Dining Room 10′10″ x 9′5″

Kitchen 9'3" x 7'8"

Sun Room 9'5" x 7'6"

Bedroom 1 13'6" x 10'11"

Bedroom 2 14'5" x 9'10"

Shower-Room 7'5" x 5'11"