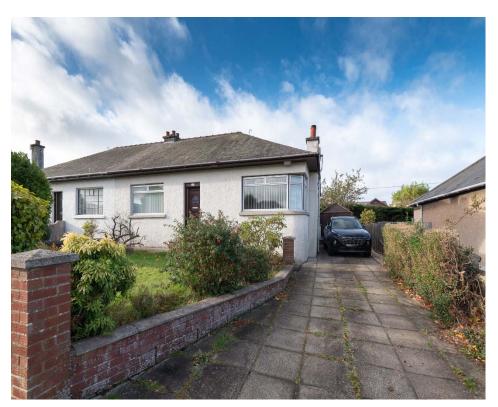

#### Description

This spacious semi-detached bungalow is situated to the north side of Dundee City, in a highly sought after location.

This property will provide comfortable accommodation which is in the main at ground floor level, whilst fitted stairs lead to the attic floor which with planning permission can be changed to create further accommodation.

#### Outside

The front garden is mainly laid to lawn with a selection of shrubs and a paved pathway. Multi-car private driveway leading to single timber garage.

The rear garden is fully enclosed and mainly laid to lawn