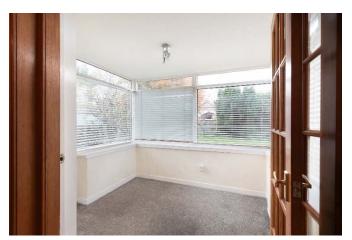

The accommodation comprises; entrance vestibule into spacious hallway, bright lounge offering comfortable living space, 2 double bedrooms with fitted bedroom furniture, dining room with access to sun room and kitchen. The sun room is located to the rear of the property and provides access to the garden. The kitchen is fitted with wall and base mounted units, electric cooker, dishwasher and washing machine. From the kitchen is door to the side of the property. The shower-room is fitted with two-piece suite, fitted furniture and walk-in shower cubicle with electric shower. From the hallway there is a fitted staircase leading to the attic. Practical attributes include double glazed windows and gas fired central heating.