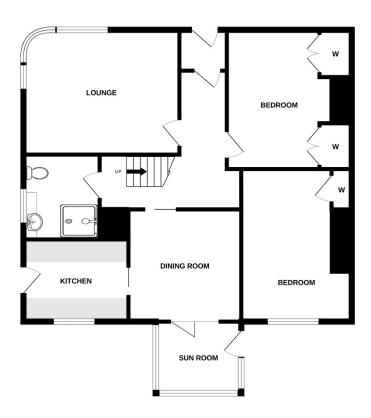

#### **Accommodation**

Lounge 13'10" x 12'

Dining Room 10′10″ x 9′5″

Kitchen 9'3" x 7'8"

Sun Room 9'5" x 7'6"

Bedroom 1 13'6" x 10'11"

Bedroom 2 14'5" x 9'10"

Shower-Room 7'5" x 5'11"

GROUND FLOOR ATTIC

winist every attempt has been made to ensure the accuracy or the thorpian contained nete, measurements of doors, windows, rooms and any other tilens are approximate and not responsibility is taken for any error, omission or mis-statement. This plan is for illustrative purposes only and should be used as such by any prospective purchaser. The services, systems and appliances shown have not been tested and no guarantee as to their operability or efficiency can be given.