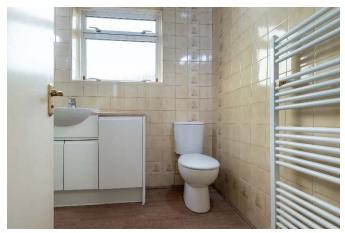

The accommodation comprises; entrance vestibule into spacious hallway, bright lounge offering comfortable living space, 2 double bedrooms with fitted bedroom furniture, dining room with access to sun room and kitchen. The sun room is located to the rear of the property and provides access to the garden. The kitchen is fitted with wall and base mounted units, electric cooker, dishwasher and washing machine. From the kitchen is door to the side of the property. The shower-room is fitted with two-piece suite, fitted furniture and walk-in shower cubicle with electric shower. From the hallway there is a fitted staircase leading to the attic. Practical attributes include double glazed windows and gas fired central heating.