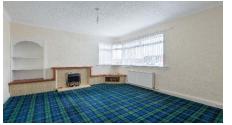

The accommodation comprises; entrance vestibule into spacious hallway, bright lounge offering comfortable living space, 2 double bedrooms with fitted bedroom furniture, dining room with access to sun room and kitchen. The sun room is located to the rear of the property and provides access to the garden. The kitchen is fitted with wall and base mounted units, electric cooker, dishwasher and washing machine. From the kitchen is door to the side of the property. The shower-room is fitted with two-piece suite, fitted furniture and walk-in shower cubicle with electric shower. From the hallway there is a fitted staircase leading to the attic. Practical attributes include double glazed windows and gas fired central heating.