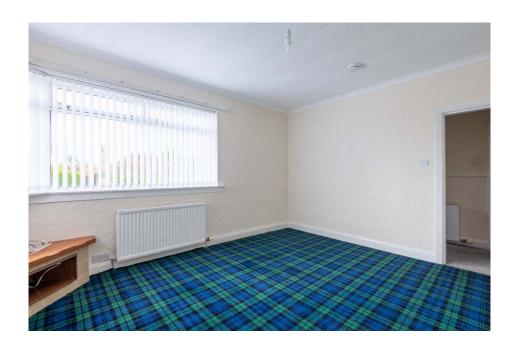

The accommodation comprises; entrance vestibule into spacious hallway, bright lounge offering comfortable living space, 2 double bedrooms with fitted bedroom furniture, dining room with access to sun room and kitchen. The sun room is located to the rear of the property and provides access to the garden. The kitchen is fitted with wall and base mounted units, electric cooker, dishwasher and washing machine. From the kitchen is door to the side of the property. The shower-room is fitted with two-piece suite, fitted furniture and walk-in shower cubicle with electric shower. From the hallway there is a fitted staircase leading to the attic. Practical attributes include double glazed windows and gas fired central heating.

#### **Accommodation**

Lounge 13'10" x 12'

Dining Room 10′10″ x 9′5″

Kitchen 9'3" x 7'8"

Sun Room 9'5" x 7'6"

Bedroom 1 13'6" x 10'11"

Bedroom 2 14'5" x 9'10"

Shower-Room 7'5" x 5'11"