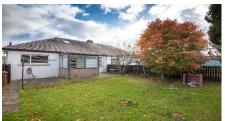

#### Outside

The front garden is mainly laid to lawn with a selection of shrubs and a paved pathway. Multi-car private driveway leading to single timber garage.

The rear garden is fully enclosed and mainly laid to lawn