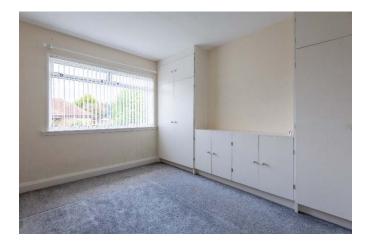

The accommodation comprises; entrance vestibule into spacious hallway, bright lounge offering comfortable living space, 2 double bedrooms with fitted bedroom furniture, dining room with access to sun room and kitchen. The sun room is located to the rear of the property and provides access to the garden. The kitchen is fitted with wall and base mounted units, electric cooker, dishwasher and washing machine. From the kitchen is door to the side of the property. The shower-room is fitted with two-piece suite, fitted furniture and walk-in shower cubicle with electric shower. From the hallway there is a fitted staircase leading to the attic. Practical attributes include double glazed windows and gas fired central heating.