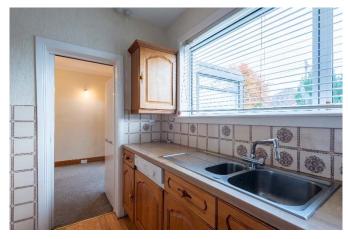

The accommodation comprises; entrance vestibule into spacious hallway, bright lounge offering comfortable living space, 2 double bedrooms with fitted bedroom furniture, dining room with access to sun room and kitchen. The sun room is located to the rear of the property and provides access to the garden. The kitchen is fitted with wall and base mounted units, electric cooker, dishwasher and washing machine. From the kitchen is door to the side of the property. The shower-room is fitted with two-piece suite, fitted furniture and walk-in shower cubicle with electric shower. From the hallway there is a fitted staircase leading to the attic. Practical attributes include double glazed windows and gas fired central heating.

#### **Accommodation**

Lounge 13'10" x 12'

Dining Room 10′10″ x 9′5″

Kitchen 9'3" x 7'8"

Sun Room 9'5" x 7'6"

Bedroom 1 13'6" x 10'11"

Bedroom 2 14'5" x 9'10"

Shower-Room 7'5" x 5'11"