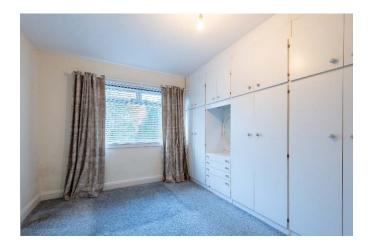

The accommodation comprises; entrance vestibule into spacious hallway, bright lounge offering comfortable living space, 2 double bedrooms with fitted bedroom furniture, dining room with access to sun room and kitchen. The sun room is located to the rear of the property and provides access to the garden. The kitchen is fitted with wall and base mounted units, electric cooker, dishwasher and washing machine. From the kitchen is door to the side of the property. The shower-room is fitted with two-piece suite, fitted furniture and walk-in shower cubicle with electric shower. From the hallway there is a fitted staircase leading to the attic. Practical attributes include double glazed windows and gas fired central heating.