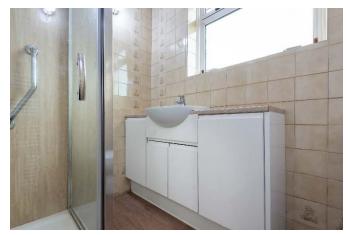

The accommodation comprises; entrance vestibule into spacious hallway, bright lounge offering comfortable living space, 2 double bedrooms with fitted bedroom furniture, dining room with access to sun room and kitchen. The sun room is located to the rear of the property and provides access to the garden. The kitchen is fitted with wall and base mounted units, electric cooker, dishwasher and washing machine. From the kitchen is door to the side of the property. The shower-room is fitted with two-piece suite, fitted furniture and walk-in shower cubicle with electric shower. From the hallway there is a fitted staircase leading to the attic. Practical attributes include double glazed windows and gas fired central heating.