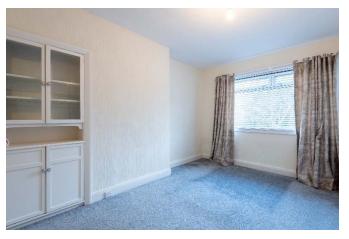

The accommodation comprises; entrance vestibule into spacious hallway, bright lounge offering comfortable living space, 2 double bedrooms with fitted bedroom furniture, dining room with access to sun room and kitchen. The sun room is located to the rear of the property and provides access to the garden. The kitchen is fitted with wall and base mounted units, electric cooker, dishwasher and washing machine. From the kitchen is door to the side of the property. The shower-room is fitted with two-piece suite, fitted furniture and walk-in shower cubicle with electric shower. From the hallway there is a fitted staircase leading to the attic. Practical attributes include double glazed windows and gas fired central heating.