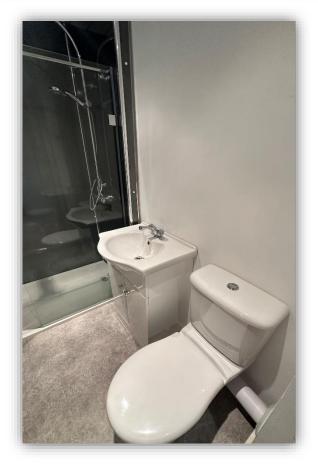

Accommodation comprises entrance hallway with doors to all rooms and utility cupboard with plumbing for automatic washing machine; bright and spacious open plan lounge/kitchen with front facing window, fitted kitchen units with complementary worktop and splashback, integrated electric oven with extractor hood over; stylish shower room with W.C., vanity unit with inset wash hand basin and shower cubicle housing mains fed shower, attractive wet-wall panelling and heated towel rail; and spacious double bedroom with large walk in wardrobe. Externally there is a communal drying green to the rear.