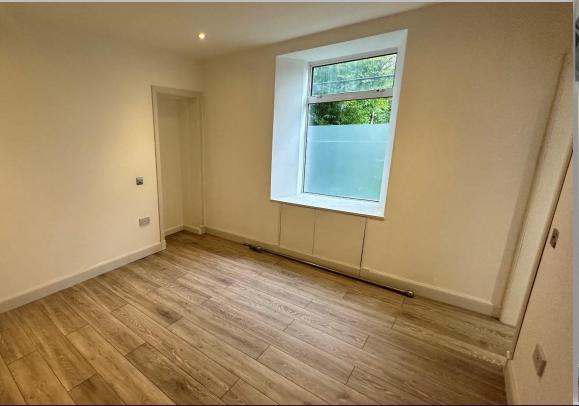

Accommodation comprises entrance hallway with doors to all rooms and utility cupboard with plumbing for automatic washing machine; bright and spacious open plan lounge/kitchen with front facing window, fitted kitchen units with complementary worktop and splashback, integrated electric oven with extractor hood over; stylish shower room with W.C., vanity unit with inset wash hand basin and shower cubicle housing mains fed shower, attractive wet-wall panelling and heated towel rail; and spacious double bedroom with large walk in wardrobe. Externally there is a communal drying green to the rear.