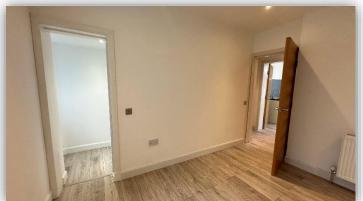

The subjects are in absolute move in condition, having been fully refurbished throughout and benefits include brand new kitchen and shower room, new floor coverings, internal doors and fresh décor throughout.

Accommodation comprises entrance hallway with doors to all rooms and utility cupboard with plumbing for automatic washing machine; bright and spacious open plan lounge/kitchen with front facing window, fitted kitchen units with complementary worktop and splashback, integrated electric oven with extractor hood over; stylish shower room with W.C., vanity unit with inset wash hand basin and shower cubicle housing mains fed shower, attractive wet-wall panelling and heated towel rail; and spacious double bedroom with large walk in wardrobe. Externally there is a communal drying green to the rear.