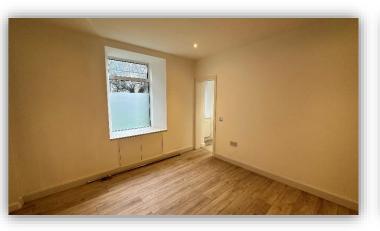

The subjects are in absolute move in condition, having been fully refurbished throughout and benefits include brand new kitchen and shower room, new floor coverings, internal doors and fresh décor throughout.

Accommodation comprises entrance hallway with doors to all rooms and utility cupboard with plumbing for automatic washing machine; bright and spacious open plan lounge/kitchen with front facing window, fitted kitchen units with complementary worktop and splashback, integrated electric oven with extractor hood over; stylish shower room with W.C., vanity unit with inset wash hand basin and shower cubicle housing mains fed shower, attractive wet-wall panelling and heated towel rail; and spacious double bedroom with large walk in wardrobe. Externally there is a communal drying green to the rear.