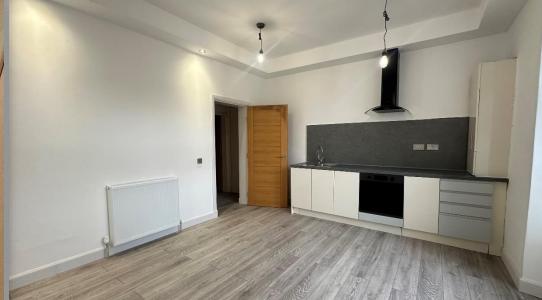

The subjects are in absolute move in condition, having been fully refurbished throughout and benefits include brand new kitchen and shower room, new floor coverings, internal doors and fresh décor throughout.

Accommodation comprises entrance hallway with doors to all rooms and utility cupboard with plumbing for automatic washing machine; bright and spacious open plan lounge/kitchen with front facing window, fitted kitchen units with complementary worktop and splashback, integrated electric oven with extractor hood over; stylish shower room with W.C., vanity unit with inset wash hand basin and shower cubicle housing mains fed shower, attractive wet-wall panelling and heated towel rail; and spacious double bedroom with large walk in wardrobe. Externally there is a communal drying green to the rear.