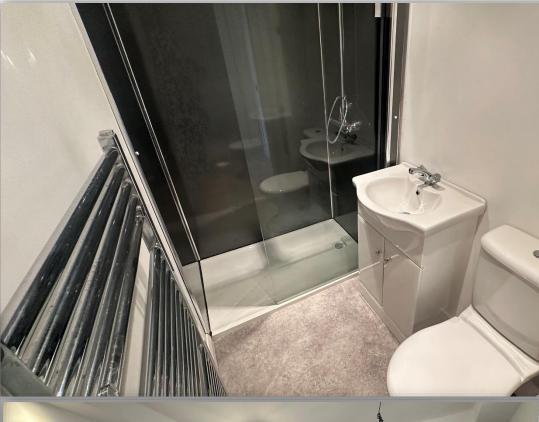

The subjects are in absolute move in condition, having been fully refurbished throughout and benefits include brand new kitchen and shower room, new floor coverings, internal doors and fresh décor throughout.

Accommodation comprises entrance hallway with doors to all rooms and utility cupboard with plumbing for automatic washing machine; bright and spacious open plan lounge/kitchen with front facing window, fitted kitchen units with complementary worktop and splashback, integrated electric oven with extractor hood over; stylish shower room with W.C., vanity unit with inset wash hand basin and shower cubicle housing mains fed shower, attractive wet-wall panelling and heated towel rail; and spacious double bedroom with large walk in wardrobe. Externally there is a communal drying green to the rear.