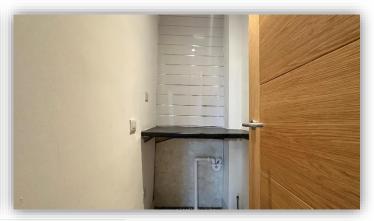

Accommodation comprises entrance hallway with doors to all rooms and utility cupboard with plumbing for automatic washing machine; bright and spacious open plan lounge/kitchen with front facing window, fitted kitchen units with complementary worktop and splashback, integrated electric oven with extractor hood over; stylish shower room with W.C., vanity unit with inset wash hand basin and shower cubicle housing mains fed shower, attractive wet-wall panelling and heated towel rail; and spacious double bedroom with large walk in wardrobe. Externally there is a communal drying green to the rear.