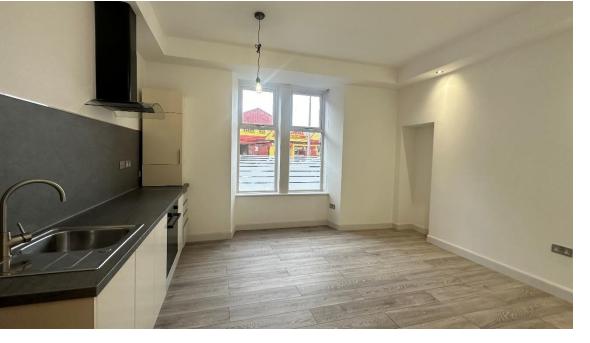

The subjects are in absolute move in condition, having been fully refurbished throughout and benefits include brand new kitchen and shower room, new floor coverings, internal doors and fresh décor throughout.

Accommodation comprises entrance hallway with doors to all rooms and utility cupboard with plumbing for automatic washing machine; bright and spacious open plan lounge/kitchen with front facing window, fitted kitchen units with complementary worktop and splashback, integrated electric oven with extractor hood over; stylish shower room with W.C., vanity unit with inset wash hand basin and shower cubicle housing mains fed shower, attractive wet-wall panelling and heated towel rail; and spacious double bedroom with large walk in wardrobe. Externally there is a communal drying green to the rear.