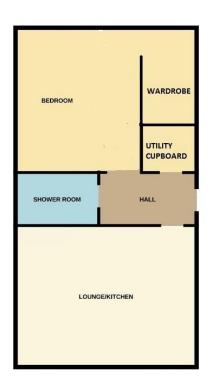

Accommodation comprises entrance hallway with doors to all rooms and utility cupboard with plumbing for automatic washing machine; bright and spacious open plan lounge/kitchen with front facing window, fitted kitchen units with complementary worktop and splashback, integrated electric oven with extractor hood over; stylish shower room with W.C., vanity unit with inset wash hand basin and shower cubicle housing mains fed shower, attractive wet-wall panelling and heated towel rail; and spacious double bedroom with large walk in wardrobe. Externally there is a communal drying green to the rear.

**Chamber Practice** 

Dundee: 01382 203000 Brechin: 01356 622289 Cupar: 01334 658222 www.thechamberpractice.co.uk contact@thechamberpractice.co.uk

White every attempt has been made to ensure the accuracy of the floorpain centained here, measurement of doors, whatever, comes and any other terms are approximate and no responsibility is size in the any even of second or the second of the