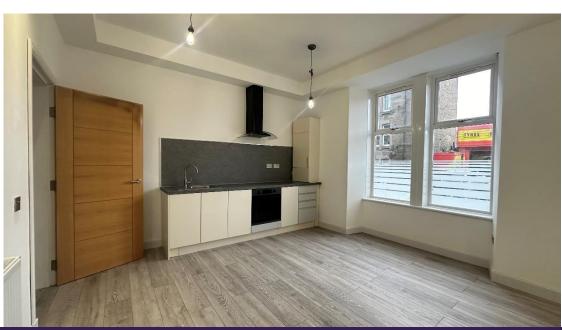

The subjects are in absolute move in condition, having been fully refurbished throughout and benefits include brand new kitchen and shower room, new floor coverings, internal doors and fresh décor throughout.

Accommodation comprises entrance hallway with doors to all rooms and utility cupboard with plumbing for automatic washing machine; bright and spacious open plan lounge/kitchen with front facing window, fitted kitchen units with complementary worktop and splashback, integrated electric oven with extractor hood over; stylish shower room with W.C., vanity unit with inset wash hand basin and shower cubicle housing mains fed shower, attractive wet-wall panelling and heated towel rail; and spacious double bedroom with large walk in wardrobe. Externally there is a communal drying green to the rear.