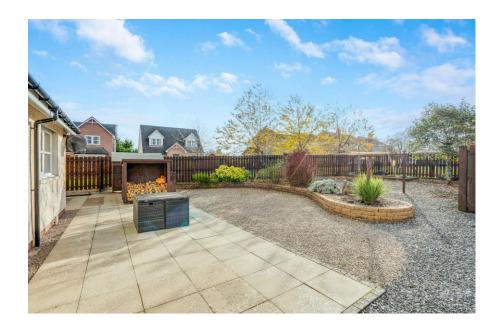

#### External

This property has a driveway and single garage which has a partially floored roof space.

There is a tidy front garden to the front of the property whilst at the rear is an impressive garden with ample space, with an area set as a patio. There is a log storage and oil tank in the rear garden.