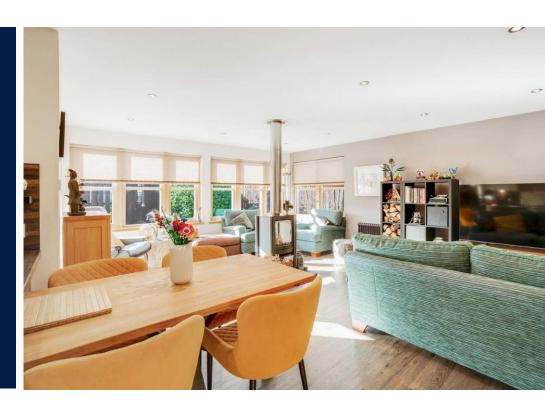

There is a good sized lounge with double doors leading into a large bright family room with kitchen where there is ample space for a seating area as well as a dining area, a double-sided log burner is in this room. With 3 bedrooms, one of which has an impressive en-suite and a family bathroom and utility room, this is an ideal family home. The property benefits from Oil fired Central heating and double glazing