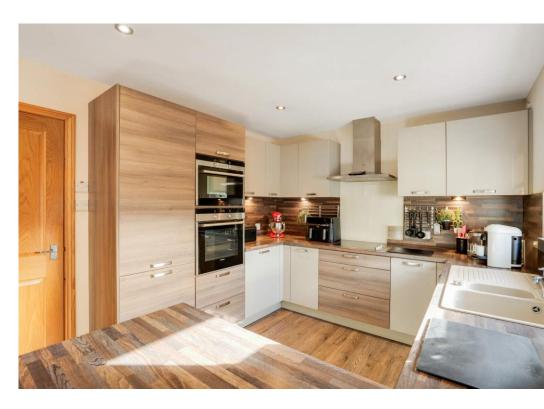

There is a good sized lounge with double doors leading into a large bright family room with kitchen where there is ample space for a seating area as well as a dining area, a double-sided log burner is in this room. With 3 bedrooms, one of which has an impressive en-suite and a family bathroom and utility room, this is an ideal family home. The property benefits from Oil fired Central heating and double glazing