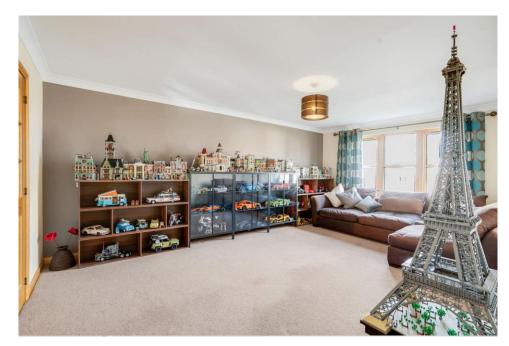

### **Overview**

- Detached
- 3 Bedrooms
- Lounge
- Kitchen & Large Family Room
- Utility Room
- Bathroom & Large En-suite
- Log Burner
- Oil Fire Central Heating
- Double Glazing
- Driveway and Garage
- Many extras
- · Close to local schools

There is a good sized lounge with double doors leading into a large bright family room with kitchen where there is ample space for a seating area as well as a dining area, a double-sided log burner is in this room. With 3 bedrooms, one of which has an impressive en-suite and a family bathroom and utility room, this is an ideal family home. The property benefits from Oil fired Central heating and double glazing