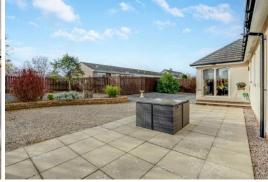

#### External

This property has a driveway and single garage which has a partially floored roof space.

There is a tidy front garden to the front of the property whilst at the rear is an impressive garden with ample space, with an area set as a patio. There is a log storage and oil tank in the rear garden.