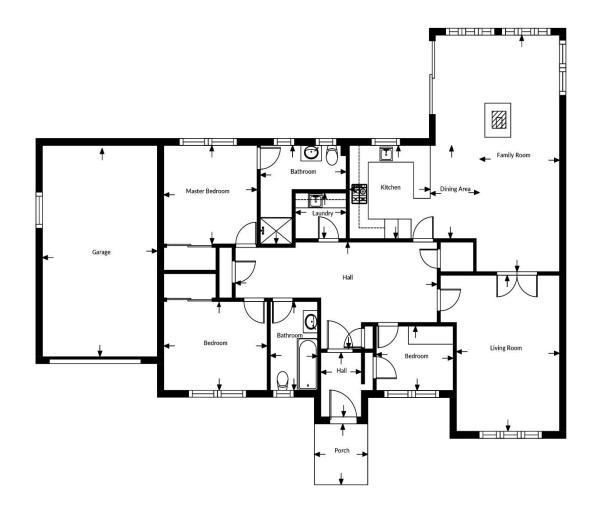

## vistaBee

This plan is for layout guidance only and is not drawn to scale. whilst every care is taken in the preparation of this plan, please check all dimension and shapes before making any decision reliant upon them. All room dimensions taken through cupboard/wardrobes to wall surface where possible or to surfaces indicated by arrow heads. (ID 110927) vistaBee 2024