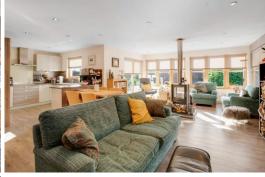

There is a good sized lounge with double doors leading into a large bright family room with kitchen where there is ample space for a seating area as well as a dining area, a double-sided log burner is in this room. With 3 bedrooms, one of which has an impressive en-suite and a family bathroom and utility room, this is an ideal family home. The property benefits from Oil fired Central heating and double glazing