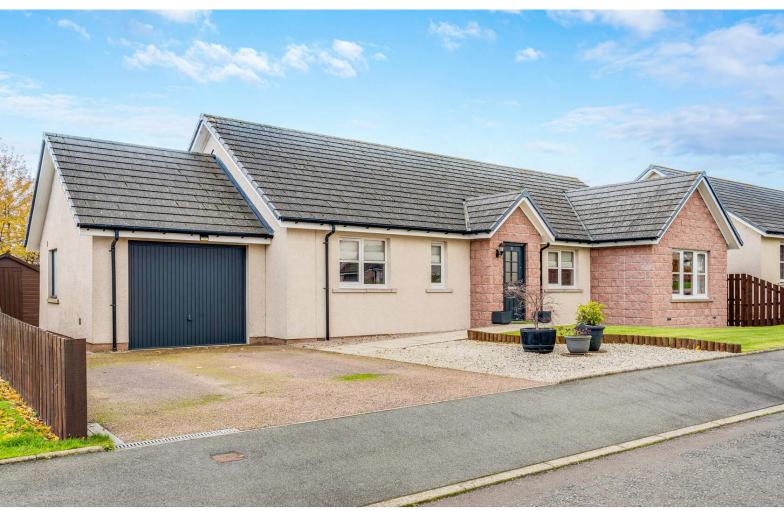

A well-presented spacious property situated on a highly sought after cul-de-sac development in Fettercairn.

Built in 2011 by Kirkwood, this is an impressive bungalow which has been maintained to a high standard. Set in a quiet cul-de-sac in the village of Fettercairn this property is close to the A90 and handy for commuting to Aberdeen and Dundee.

#### External

This property has a driveway and single garage which has a partially floored roof space.

There is a tidy front garden to the front of the property whilst at the rear is an impressive garden with ample space, with an area set as a patio. There is a log storage and oil tank in the rear garden.