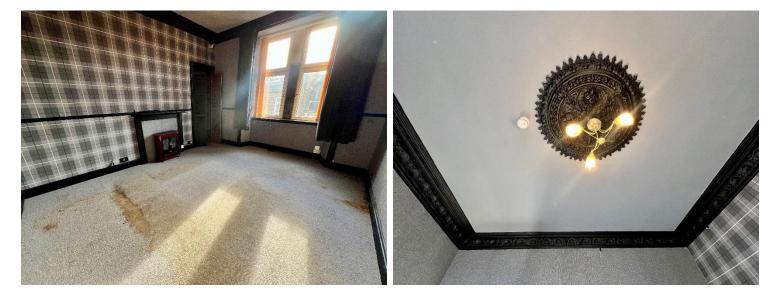

The property opens to the hallway which includes a storage cupboard with shelves along with access hatch to the roof space. The spacious lounge is located to the front of the property with a South facing bay window overlooking the High Street. The lounge also has an alcove with shelving, feature wood surround, ornate cornicing with ceiling rose and dado rail. The kitchen is entered from the hall and is fitted with wall and base units and there is ample space for a dining table. The kitchen also has a rear facing window along with stainless steel sink and draining board.