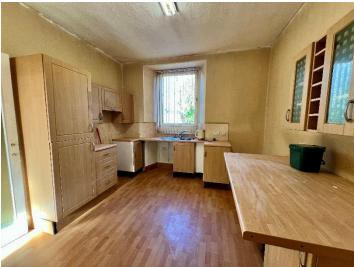

The property opens to the hallway which includes a storage cupboard with shelves along with access hatch to the roof space. The spacious lounge is located to the front of the property with a South facing bay window overlooking the High Street. The lounge also has an alcove with shelving, feature wood surround, ornate cornicing with ceiling rose and dado rail. The kitchen is entered from the hall and is fitted with wall and base units and there is ample space for a dining table. The kitchen also has a rear facing window along with stainless steel sink and draining board.