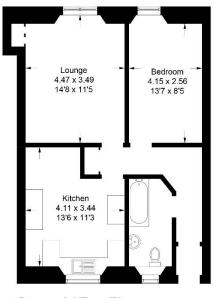

The property opens to the hallway which includes a storage cupboard with shelves along with access hatch to the roof space. The spacious lounge is located to the front of the property with a South facing bay window overlooking the High Street. The lounge also has an alcove with shelving, feature wood surround, ornate cornicing with ceiling rose and dado rail. The kitchen is entered from the hall and is fitted with wall and base units and there is ample space for a dining table. The kitchen also has a rear facing window along with stainless steel sink and draining board.

The double bedroom overlooks the front of the property on to the High Street and has laminate flooring along with 3 doored wardrobe and shelf. The bathroom has a 3-piece white suite with shower over the bath, laminate flooring and built-in wooden shelving. The bathroom walls are partially tiled and there are downlights in the ceiling.

## The property benefits from a communal courtyard to the rear.

This property would benefit from modernisation and would be an ideal investment opportunity.

Second / Top Floor Illustration for identification purposes only, measurements are approximate, not to scale. Fourlabs.co © (ID1139752)