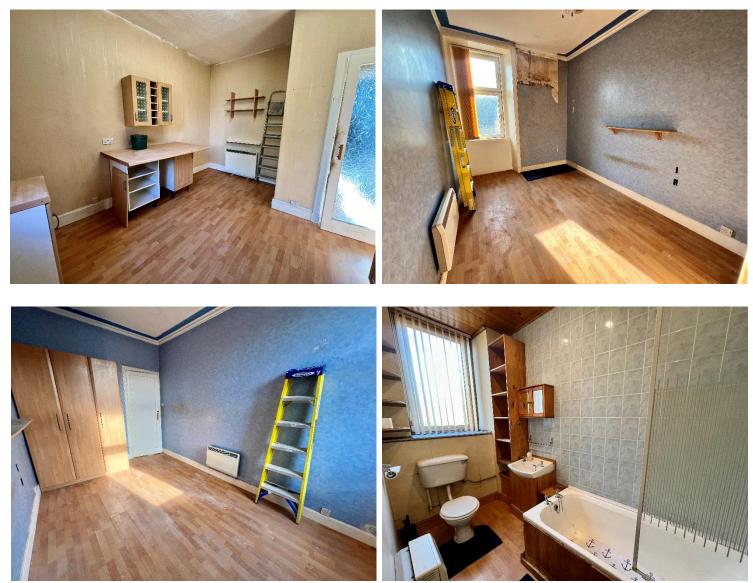

The property opens to the hallway which includes a storage cupboard with shelves along with access hatch to the roof space. The spacious lounge is located to the front of the property with a South facing bay window overlooking the High Street. The lounge also has an alcove with shelving, feature wood surround, ornate cornicing with ceiling rose and dado rail. The kitchen is entered from the hall and is fitted with wall and base units and there is ample space for a dining table. The kitchen also has a rear facing window along with stainless steel sink and draining board.

The double bedroom overlooks the front of the property on to the High Street and has laminate flooring along with 3 doored wardrobe and shelf. The bathroom has a 3-piece white suite with shower over the bath, laminate flooring and built-in wooden shelving. The bathroom walls are partially tiled and there are downlights in the ceiling.

## The property benefits from a communal courtyard to the rear.

This property would benefit from modernisation and would be an ideal investment opportunity.

Second / Top Floor Illustration for identification purposes only, measurements are approximate, not to scale. Fourlabs.co © (ID1139752)