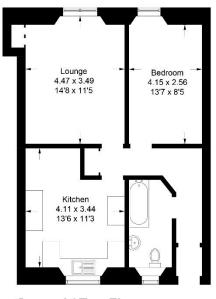

The property opens to the hallway which includes a storage cupboard with shelves along with access hatch to the roof space. The spacious lounge is located to the front of the property with a South facing bay window overlooking the High Street. The lounge also has an alcove with shelving, feature wood surround, ornate cornicing with ceiling rose and dado rail. The kitchen is entered from the hall and is fitted with wall and base units and there is ample space for a dining table. The kitchen also has a rear facing window along with stainless steel sink and draining board.

The double bedroom overlooks the front of the property on to the High Street and has laminate flooring along with 3 doored wardrobe and shelf. The bathroom has a 3-piece white suite with shower over the bath, laminate flooring and built-in wooden shelving. The bathroom walls are partially tiled and there are downlights in the ceiling.

## The property benefits from a communal courtyard to the rear.

This property has recently been refreshed and would be an ideal investment opportunity.

Second / Top Floor Illustration for identification purposes only, measurements are approximate, not to scale. Fourlabs.co © (ID1139752)