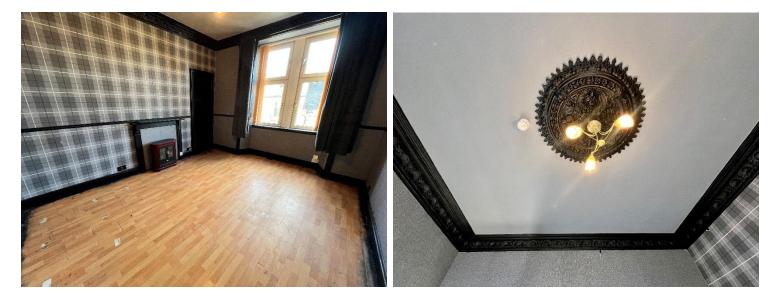

The property opens to the hallway which includes a storage cupboard with shelves along with access hatch to the roof space. The spacious lounge is located to the front of the property with a South facing bay window overlooking the High Street. The lounge also has an alcove with shelving, feature wood surround, ornate cornicing with ceiling rose and dado rail. The kitchen is entered from the hall and is fitted with wall and base units and there is ample space for a dining table. The kitchen also has a rear facing window along with stainless steel sink and draining board.