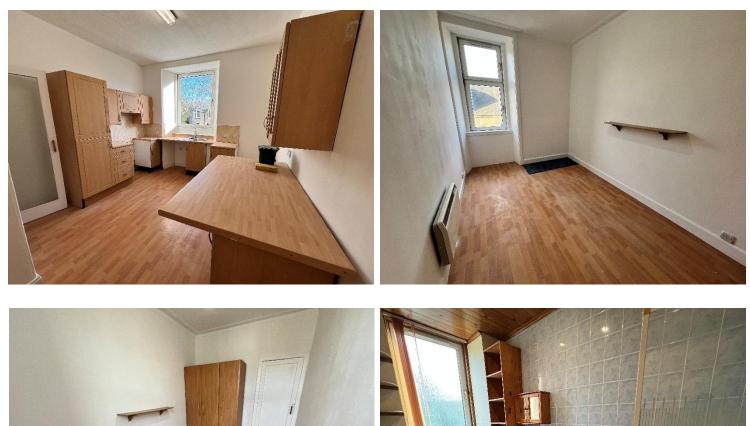

The property opens to the hallway which includes a storage cupboard with shelves along with access hatch to the roof space. The spacious lounge is located to the front of the property with a South facing bay window overlooking the High Street. The lounge also has an alcove with shelving, feature wood surround, ornate cornicing with ceiling rose and dado rail. The kitchen is entered from the hall and is fitted with wall and base units and there is ample space for a dining table. The kitchen also has a rear facing window along with stainless steel sink and draining board.

The double bedroom overlooks the front of the property on to the High Street and has laminate flooring along with 3 doored wardrobe and shelf. The bathroom has a 3-piece white suite with shower over the bath, laminate flooring and built-in wooden shelving. The bathroom walls are partially tiled and there are downlights in the ceiling.