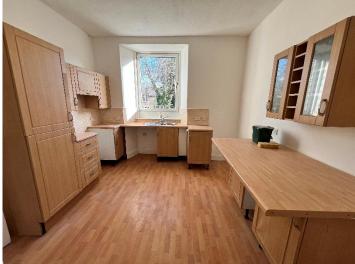

The property opens to the hallway which includes a storage cupboard with shelves along with access hatch to the roof space. The spacious lounge is located to the front of the property with a South facing bay window overlooking the High Street. The lounge also has an alcove with shelving, feature wood surround, ornate cornicing with ceiling rose and dado rail. The kitchen is entered from the hall and is fitted with wall and base units and there is ample space for a dining table. The kitchen also has a rear facing window along with stainless steel sink and draining board.