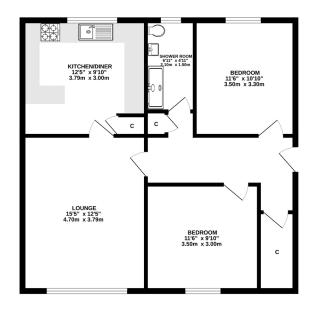

"Spacious top-floor, two-bedroom flat in a popular residential area"

- Hallway
- Lounge
- Kitchen
- 2 Double Bedrooms
- Shower Room
- Double Glazing
- Recently upgraded Electric Heating
- Shared Gardens

The property is in move-in condition with accommodation comprising: hallway with built-in storage cupboard, bright and spacious lounge, kitchen with integrated hob oven and extractor hood, two double bedrooms and modern fully wet-walled shower room which was only recently installed. Outside there is a shared drying green. Benefits include double glazing and recently upgraded electric heating (March 2025).