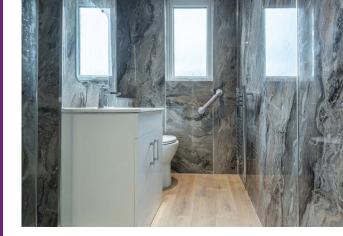

The property is in move-in condition with accommodation comprising: hallway with built-in storage cupboard, bright and spacious lounge, kitchen with integrated hob oven and extractor hood, two double bedrooms and modern fully wet-walled shower room which was only recently installed. Outside there is a shared drying green. Benefits include double glazing and recently upgraded electric heating (March 2025).