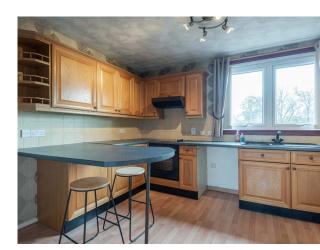

The property is in move-in condition with accommodation comprising: hallway with built-in storage cupboard, bright and spacious lounge, kitchen with integrated hob oven and extractor hood, two double bedrooms and modern fully wet-walled shower room which was only recently installed. Outside there is a shared drying green. Benefits include double glazing and recently upgraded electric heating (March 2025).