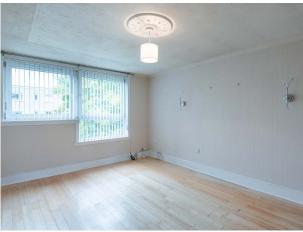

The property is in move-in condition with accommodation comprising: hallway with built-in storage cupboard, bright and spacious lounge, kitchen with integrated hob oven and extractor hood, two double bedrooms and modern fully wet-walled shower room which was only recently installed. Outside there is a shared drying green. Benefits include double glazing and recently upgraded electric heating (March 2025).