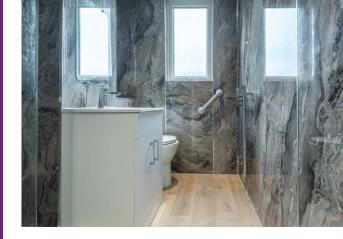

The property is in move-in condition with accommodation comprising: hallway with built-in storage cupboard, bright and spacious lounge, kitchen with integrated hob oven and extractor hood, two double bedrooms and modern fully wet-walled shower room which was only recently installed. Outside there is a shared drying green. Benefits include double glazing and electric heating.