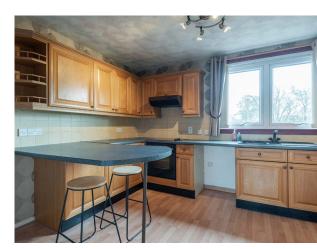

The property is in move-in condition with accommodation comprising: hallway with built-in storage cupboard, bright and spacious lounge, kitchen with integrated hob oven and extractor hood, two double bedrooms and modern fully wet-walled shower room which was only recently installed. Outside there is a shared drying green. Benefits include double glazing and electric heating.