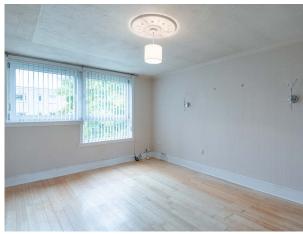

The property is in move-in condition with accommodation comprising: hallway with built-in storage cupboard, bright and spacious lounge, kitchen with integrated hob oven and extractor hood, two double bedrooms and modern fully wet-walled shower room which was only recently installed. Outside there is a shared drying green. Benefits include double glazing and electric heating.