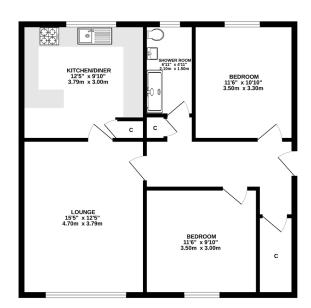

The property is in move-in condition with accommodation comprising: hallway with built-in storage cupboard, bright and spacious lounge, kitchen with integrated hob oven and extractor hood, two double bedrooms and modern fully wet-walled shower room which was only recently installed. Outside there is a shared drying green. Benefits include double glazing and electric heating.

## Viewing

By appointment through Lindsays on 01383 802050 or dundeeproperty@ lindsays.co.uk

Whisto every attempt has been made to ensure the accuracy of the foorplan contained here, measurements of doors, windows, momes and any other learns are approximated and no responsibility is taken for any enter, omission or mis-statement. This plan is for illustrative purposes only and should be used as such by any consistence or mis-statement. This plan is for illustrative purposes only and should be used as such by any conspective purchaser. The services, systems and appliances shown have not been itseded and no quarantee.