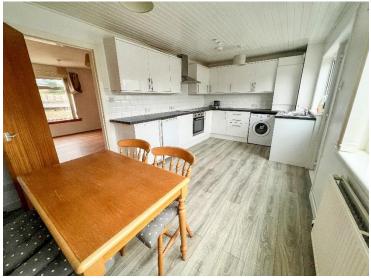

The ground floor of the accommodation comprises of the lounge and kitchen/diner both laid with laminate flooring. The lounge is found at the front of the property and has a large south-facing window overlooking the front garden. The room leads to the kitchen at the rear of the property which has been fitted with modern white wall and base units, a stainless-steel sink and draining board below the window, hob, oven and extractor hood. There is undercounter space for white goods with the washing machine, fridge and freezer included within the sale. The uPVC & glass door provides access to the rear garden.