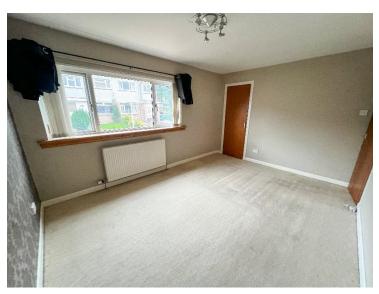

The upper floor of the property accommodates two double bedrooms with carpet flooring, and the bathroom. The larger bedroom benefits from two storage cupboards and looks over the front of the property. The second bedroom is to the rear with one storage cupboard with hanging rail and shelf. The bathroom is fitted with a 3-piece suite with electric shower over the bath, linoleum flooring and tiled walls. This room is in need of some modernisation.