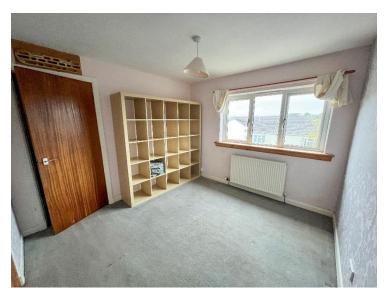

The upper floor of the property accommodates two double bedrooms with carpet flooring, and the bathroom. The larger bedroom benefits from two storage cupboards and looks over the front of the property. The second bedroom is to the rear with one storage cupboard with hanging rail and shelf. The bathroom is fitted with a 3-piece suite with electric shower over the bath, linoleum flooring and tiled walls. This room is in need of some modernisation.