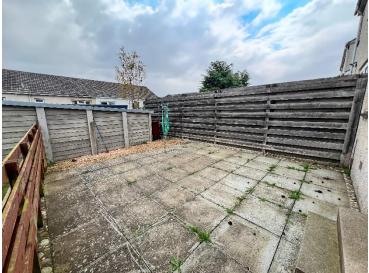

There is a small garden to the front of the property laid with stone chips and a fully enclosed rear garden laid with patio and stone chips. The property also benefits from a single garage.

The property requires redecoration, although is full of potential. Early viewing is highly encouraged.