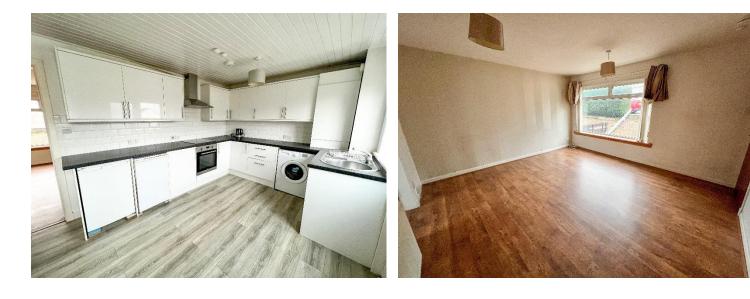

The ground floor of the accommodation comprises of the lounge and kitchen/diner both laid with laminate flooring. The lounge is found at the front of the property and has a large south-facing window overlooking the front garden. The room leads to the kitchen at the rear of the property which has been fitted with modern white wall and base units, a stainless-steel sink and draining board below the window, hob, oven and extractor hood. There is undercounter space for white goods with the washing machine, fridge and freezer included within the sale. The uPVC & glass door provides access to the rear garden.