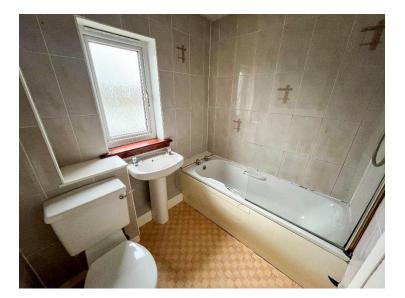

The upper floor of the property accommodates two double bedrooms with carpet flooring, and the bathroom. The larger bedroom benefits from two storage cupboards and looks over the front of the property. The second bedroom is to the rear with one storage cupboard with hanging rail and shelf. The bathroom is fitted with a 3-piece suite with electric shower over the bath, linoleum flooring and tiled walls. This room is in need of some modernisation.