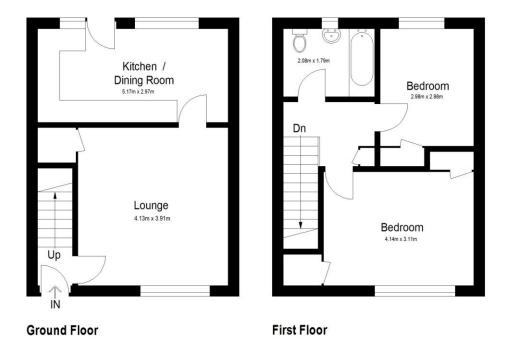

The ground floor of the accommodation comprises of the lounge and kitchen/diner both laid with laminate flooring. The lounge is found at the front of the property and has a large south-facing window overlooking the front garden. The room leads to the kitchen at the rear of the property which has been fitted with modern white wall and base units, a stainless-steel sink and draining board below the window, hob, oven and extractor hood. There is undercounter space for white goods with the washing machine, fridge and freezer included within the sale. The uPVC & glass door provides access to the rear garden.

The upper floor of the property accommodates two double bedrooms with carpet flooring, and the bathroom. The larger bedroom benefits from two storage cupboards and looks over the front of the property. The second bedroom is to the rear with one storage cupboard with hanging rail and shelf. The bathroom is fitted with a 3-piece suite with electric shower over the bath, linoleum flooring and tiled walls. This room is in need of some modernisation.

Illustration For Identification Purposes Only. Not To Scale (ID:1135932 / Ref:89458)

Lawson, Coull & Duncan | 01382 227555 Solicitors, Notaries & Estate Agents | Reception@lawsoncoull.co.uk

| www.lawsoncoullduncan.co.uk