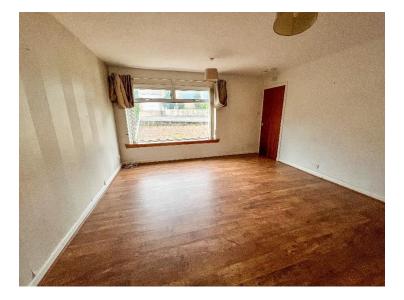

The ground floor of the accommodation comprises of the lounge and kitchen/diner both laid with laminate flooring. The lounge is found at the front of the property and has a large south-facing window overlooking the front garden. The room leads to the kitchen at the rear of the property which has been fitted with modern white wall and base units, a stainless-steel sink and draining board below the window, hob, oven and extractor hood. There is undercounter space for white goods with the washing machine, fridge and freezer included within the sale. The uPVC & glass door provides access to the rear garden.