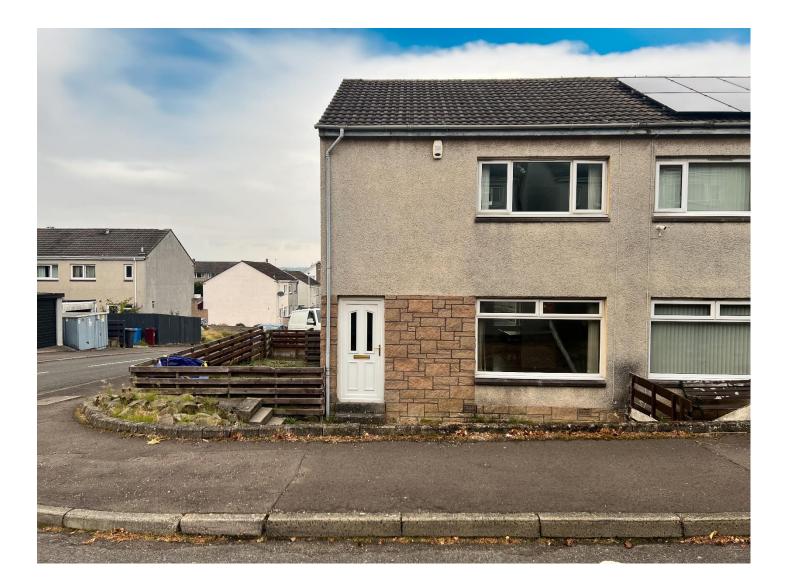

| HOME REPORT VALUATION £ | 170,000 |
|-------------------------|---------|
| EPC RATING E            | )       |

This semi-detached villa is situated within an established residential area of Broughty Ferry. The property is ideally located for easy access to many amenities including Primary Schooling, Sports Club, grocery stores and Broughty Ferry Beach. The rooms throughout the subjects are of a good size and all with large windows providing ample natural light.

There is a small garden to the front of the property laid with stone chips and a fully enclosed rear garden laid with patio and stone chips. The property also benefits from a single garage.

The property requires redecoration, although is full of potential. Early viewing is highly encouraged.