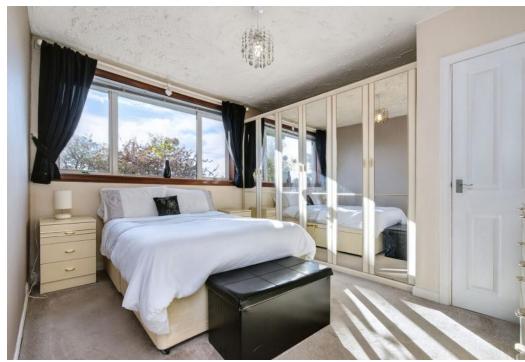

### Summary

This three-bedroom detached house sits on a large south-facing plot with a private driveway, a garage, and well-kept gardens. The neutral modern interiors offer a light and airy family home with a spacious reception room opening onto the garden and a well-appointed kitchen with practical driveway access. The property is quietly situated in the sought-after coastal suburb of Broughty Ferry, close to a leafy public park and just 15 minutes' commute from central Dundee.

### Features

- Light and airy detached family home
- Naturally-lit hall with storage
- Dual-aspect living/dining room with garden
  access
- Well-appointed kitchen with driveway access
- Two double bedrooms (principal with ample storage)
- One good-sized single bedroom
- Bright bathroom with shower-over-bath
- Attractive south-facing gardens with a shed
- Private driveway
- Detached single garage
- Gas central heating and double glazing