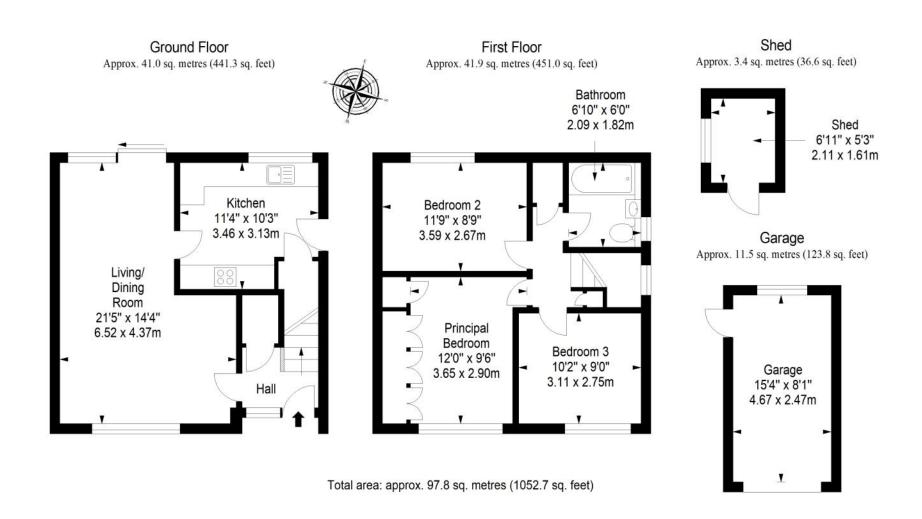

Extras: All fitted floor and window coverings and light fittings are included in the sale.

### Features

- Light and airy detached family home
- Naturally-lit hall with storage
- Dual-aspect living/dining room with garden
  access
- Well-appointed kitchen with driveway access
- Two double bedrooms (principal with ample storage)
- One good-sized single bedroom
- Bright bathroom with shower-over-bath
- Attractive south-facing gardens with a shed
- Private driveway
- Detached single garage
- Gas central heating and double glazing



"A light and airy neutrally-presented home with three bedrooms, generous living space, and a well-appointed kitchen."

















"The large south-facing plot includes a securely enclosed garden, a private driveway, and a detached garage."



# Floorplan







### Our Branches

#### **ANSTRUTHER**

5A Shore Street, Anstruther, KY10 3EA 01333 310481 anstrutherea@thorntons-law.co.uk

#### **ARBROATH**

165 High Street, Arbroath, DD1 1DR 01241 876633 arbroathea@thorntons-law.co.uk

#### **BONNYRIGG**

3-7 High Street, Bonnyrigg, EH19 2DA 0131 663 7135 bonnyriggea@thorntons-law.co.uk

#### **CUPAR**

49 Bonnygate, Cupar, KY15 4BY 01334 656564 cuparea@thorntons-law.co.uk

#### **DUNDEE**

Whitehall House, 33 Yeaman Shore Dundee DD1 4BJ 01382 200099 dundeeea@thorntons-law.co.uk

#### **EDINBURGH**

Citypoint, 3rd Floor, 65 Haymarket Terrace, Edinburgh, EH12 5HD 0131 297 5980 edinea@thorntons-law.co.uk

#### **FORFAR**

53 East High Street, Forfar, DD8 2EL 01307 466886 forfarea@thorntons-law.co.uk

#### MONTROSE

55 High Street, Montrose, DD10 8L