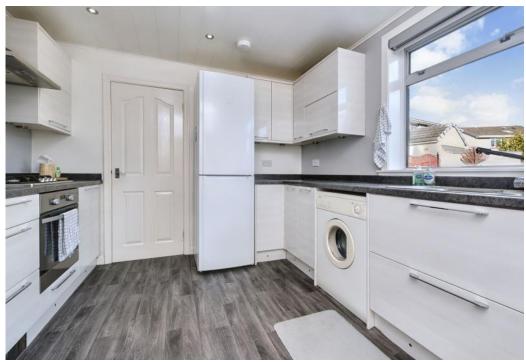

### Summary

This three-bedroom detached house sits on a large south-facing plot with a private driveway, a garage, and well-kept gardens. The neutral modern interiors offer a light and airy family home with a spacious reception room opening onto the garden and a well-appointed kitchen with practical driveway access. The property is quietly situated in the sought-after coastal suburb of Broughty Ferry, close to a leafy public park and just 15 minutes' commute from central Dundee.

### Features

- Light and airy detached family home
- Naturally-lit hall with storage
- Dual-aspect living/dining room with garden
  access
- Well-appointed kitchen with driveway access
- Two double bedrooms (principal with ample storage)
- One good-sized single bedroom
- Bright bathroom with shower-over-bath
- Attractive south-facing gardens with a shed
- Private driveway
- Detached single garage
- Gas central heating and double glazing