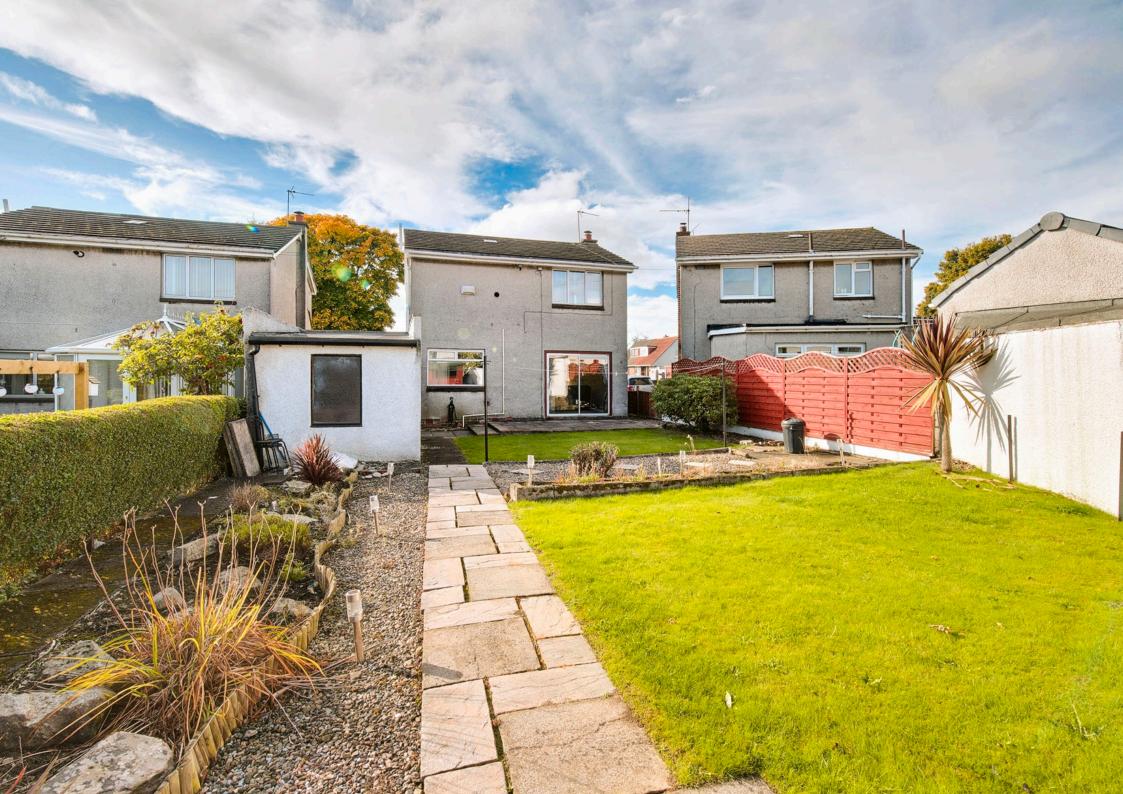

### Summary

This three-bedroom detached house sits on a large south-facing plot with a private driveway, a garage, and well-kept gardens. The neutral modern interiors offer a light and airy family home with a spacious reception room opening onto the garden and a well-appointed kitchen with practical driveway access. The property is quietly situated in the sought-after coastal suburb of Broughty Ferry, close to a leafy public park and just 15 minutes' commute from central Dundee.

### Features

- Light and airy detached family home
- Naturally-lit hall with storage
- Dual-aspect living/dining room with garden
  access
- Well-appointed kitchen with driveway access
- Two double bedrooms (principal with ample storage)
- One good-sized single bedroom
- Bright bathroom with shower-over-bath
- Attractive south-facing gardens with a shed
- Private driveway
- Detached single garage
- Gas central heating and double glazing

"A light and airy neutrally-presented home with three bedrooms, generous living space, and a well-appointed kitchen."

"The large south-facing plot includes a securely enclosed garden, a private driveway, and a detached garage."