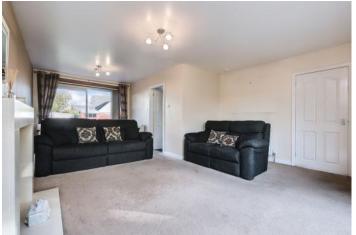

### Summary

This three-bedroom detached house sits on a large south-facing plot with a private driveway, a garage, and well-kept gardens. The neutral modern interiors offer a light and airy family home with a spacious reception room opening onto the garden and a well-appointed kitchen with practical driveway access. The property is quietly situated in the sought-after coastal suburb of Broughty Ferry, close to a leafy public park and just 15 minutes' commute from central Dundee.

### Features

- Light and airy detached family home
- Naturally-lit hall with storage
- Dual-aspect living/dining room with garden
  access
- Well-appointed kitchen with driveway access
- Two double bedrooms (principal with ample storage)
- One good-sized single bedroom
- Bright bathroom with shower-over-bath
- Attractive south-facing gardens with a shed
- Private driveway
- Detached single garage
- Gas central heating and double glazing

"A light and airy neutrally-presented home with three bedrooms, generous living space, and a well-appointed kitchen."

"The large south-facing plot includes a securely enclosed garden, a private driveway, and a detached garage."