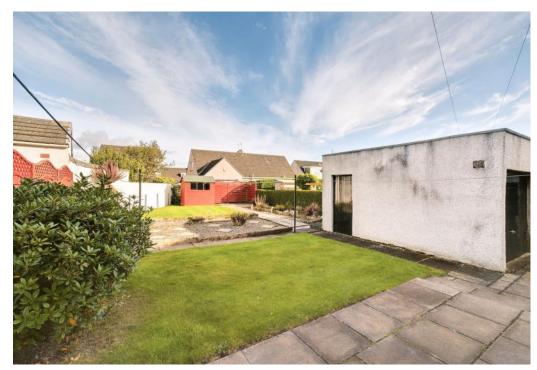

### Summary

This three-bedroom detached house sits on a large south-facing plot with a private driveway, a garage, and well-kept gardens. The neutral modern interiors offer a light and airy family home with a spacious reception room opening onto the garden and a well-appointed kitchen with practical driveway access. The property is quietly situated in the sought-after coastal suburb of Broughty Ferry, close to a leafy public park and just 15 minutes' commute from central Dundee.

### Features

- Light and airy detached family home
- Naturally-lit hall with storage
- Dual-aspect living/dining room with garden
  access
- Well-appointed kitchen with driveway access
- Two double bedrooms (principal with ample storage)
- One good-sized single bedroom
- Bright bathroom with shower-over-bath
- Attractive south-facing gardens with a shed
- Private driveway
- Detached single garage
- Gas central heating and double glazing

"A light and airy neutrally-presented home with three bedrooms, generous living space, and a well-appointed kitchen."

"The large south-facing plot includes a securely enclosed garden, a private driveway, and a detached garage."