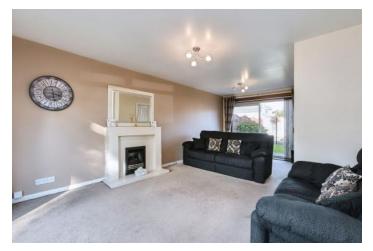

### Summary

This three-bedroom detached house sits on a large south-facing plot with a private driveway, a garage, and well-kept gardens. The neutral modern interiors offer a light and airy family home with a spacious reception room opening onto the garden and a well-appointed kitchen with practical driveway access. The property is quietly situated in the sought-after coastal suburb of Broughty Ferry, close to a leafy public park and just 15 minutes' commute from central Dundee.

### Features

- Light and airy detached family home
- Naturally-lit hall with storage
- Dual-aspect living/dining room with garden
  access
- Well-appointed kitchen with driveway access
- Two double bedrooms (principal with ample storage)
- One good-sized single bedroom
- Bright bathroom with shower-over-bath
- Attractive south-facing gardens with a shed
- Private driveway
- Detached single garage
- Gas central heating and double glazing

"A light and airy neutrally-presented home with three bedrooms, generous living space, and a well-appointed kitchen."

"The large south-facing plot includes a securely enclosed garden, a private driveway, and a detached garage."