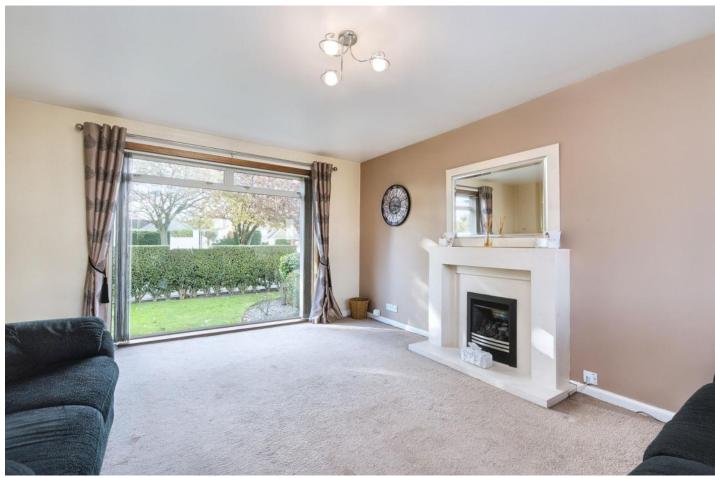

### Summary

This three-bedroom detached house sits on a large south-facing plot with a private driveway, a garage, and well-kept gardens. The neutral modern interiors offer a light and airy family home with a spacious reception room opening onto the garden and a well-appointed kitchen with practical driveway access. The property is quietly situated in the sought-after coastal suburb of Broughty Ferry, close to a leafy public park and just 15 minutes' commute from central Dundee.

### Features

- Light and airy detached family home
- Naturally-lit hall with storage
- Dual-aspect living/dining room with garden
  access
- Well-appointed kitchen with driveway access
- Two double bedrooms (principal with ample storage)
- One good-sized single bedroom
- Bright bathroom with shower-over-bath
- Attractive south-facing gardens with a shed
- Private driveway
- Detached single garage
- Gas central heating and double glazing

"A light and airy neutrally-presented home with three bedrooms, generous living space, and a well-appointed kitchen."

"The large south-facing plot includes a securely enclosed garden, a private driveway, and a detached garage."