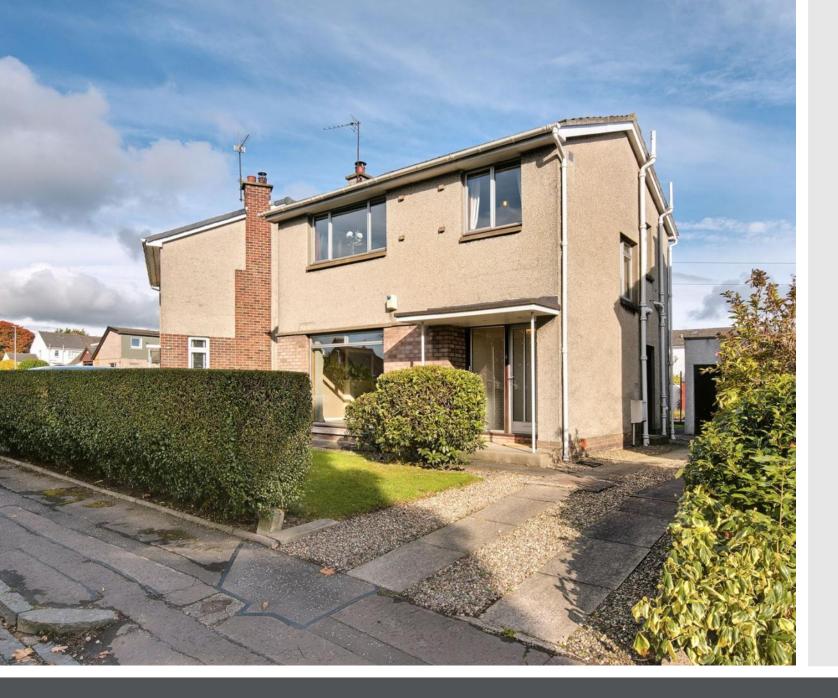

### Summary

This three-bedroom detached house sits on a large south-facing plot with a private driveway, a garage, and well-kept gardens. The neutral modern interiors offer a light and airy family home with a spacious reception room opening onto the garden and a well-appointed kitchen with practical driveway access. The property is quietly situated in the sought-after coastal suburb of Broughty Ferry, close to a leafy public park and just 15 minutes' commute from central Dundee.

### Features

- Light and airy detached family home
- Naturally-lit hall with storage
- Dual-aspect living/dining room with garden
  access
- Well-appointed kitchen with driveway access
- Two double bedrooms (principal with ample storage)
- One good-sized single bedroom
- Bright bathroom with shower-over-bath
- Attractive south-facing gardens with a shed
- Private driveway
- Detached single garage
- Gas central heating and double glazing

"A light and airy neutrally-presented home with three bedrooms, generous living space, and a well-appointed kitchen."

"The large south-facing plot includes a securely enclosed garden, a private driveway, and a detached garage."