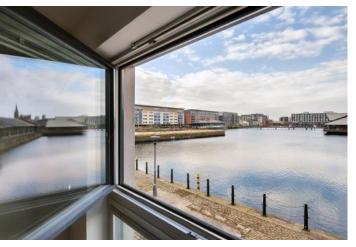

## Summary

With its central city location in Dundee and easy access to the city centre, commuter links, shops and the Dundee Waterfront, this two-bedroom apartment will appeal to many buyers, including first-time buyers, city professionals, couples and rental investors. The home boasts a southwest-facing openplan living and dining kitchen, a principal bedroom with a built-in mirrored wardrobe and an en-suite shower room, and a second double bedroom with a fitted mirrored wardrobe and a sunny aspect. Completing the accommodation is a modern shower room. The home further benefits from gas central heating, double-glazed windows and allocated parking. Extras: all fitted floor and window coverings, light fittings and kitchen appliances are included in the sale.

### Features

- Sunny first-floor flat in Dundee
- A stone's throw from Dundee city centre
- Stunning harbour views
- Shared stairwell with secure entry system
- Neutral interiors, in move-in condition
- Entrance hall with storage
- Sun-filled open-plan living/dining/kitchen
- Main bedroom, wardrobe and en-suite
- Sunny second double bedroom with a wardrobe
- Modern shower room
- Allocated parking
- Gas central heating and double glazing

"A sun-facing open-plan living and dining kitchen, with modern cabinetry and appliances, enjoying lovely harbour views."

"Set within walking distances of bus/rail links, shops and the Dundee Waterfront Gardens."