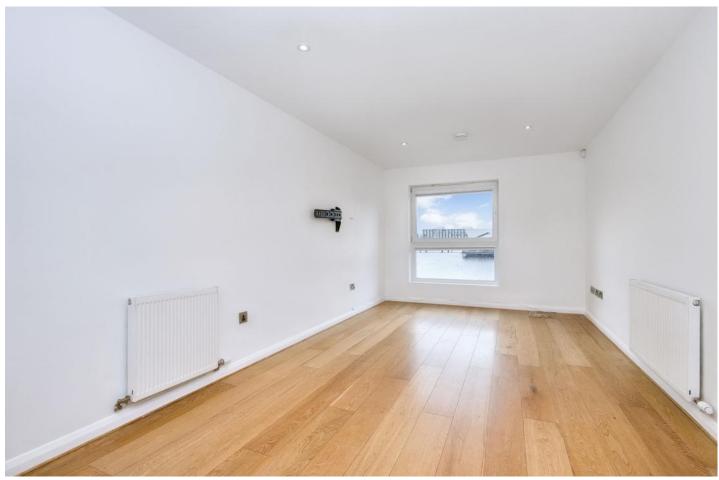

## Summary

With its central city location in Dundee and easy access to the city centre, commuter links, shops and the Dundee Waterfront, this two-bedroom apartment will appeal to many buyers, including first-time buyers, city professionals, couples and rental investors. The home boasts a southwest-facing openplan living and dining kitchen, a principal bedroom with a built-in mirrored wardrobe and an en-suite shower room, and a second double bedroom with a fitted mirrored wardrobe and a sunny aspect. Completing the accommodation is a modern shower room. The home further benefits from gas central heating, double-glazed windows and allocated parking. Extras: all fitted floor and window coverings, light fittings and kitchen appliances are included in the sale.

### Features

- Sunny first-floor flat in Dundee
- A stone's throw from Dundee city centre
- Stunning harbour views
- Shared stairwell with secure entry system
- Neutral interiors, in move-in condition
- Entrance hall with storage
- Sun-filled open-plan living/dining/kitchen
- Main bedroom, wardrobe and en-suite
- Sunny second double bedroom with a wardrobe
- Modern shower room
- Allocated parking
- Gas central heating and double glazing