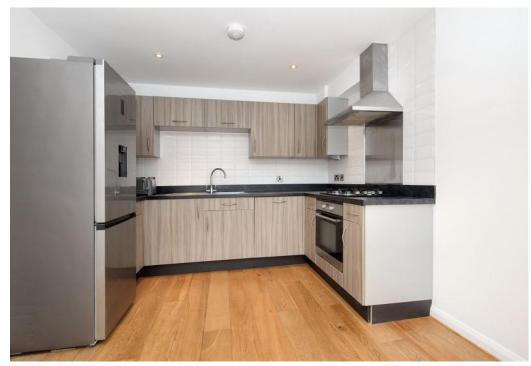

## Summary

With its central city location in Dundee and easy access to the city centre, commuter links, shops and the Dundee Waterfront, this two-bedroom apartment will appeal to many buyers, including first-time buyers, city professionals, couples and rental investors. The home boasts a southwest-facing openplan living and dining kitchen, a principal bedroom with a built-in mirrored wardrobe and an en-suite shower room, and a second double bedroom with a fitted mirrored wardrobe and a sunny aspect. Completing the accommodation is a modern shower room. The home further benefits from gas central heating, double-glazed windows and allocated parking. Extras: all fitted floor and window coverings, light fittings and kitchen appliances are included in the sale.

"A sun-facing open-plan living and dining kitchen, with modern cabinetry and appliances, enjoying lovely harbour views."

"Set within walking distances of bus/rail links, shops and the Dundee Waterfront Gardens."