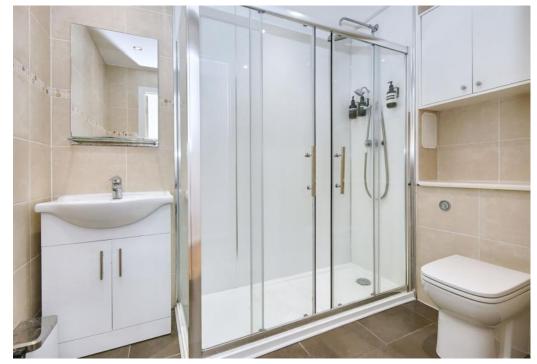

## Summary

With its central city location in Dundee and easy access to the city centre, commuter links, shops and the Dundee Waterfront, this two-bedroom apartment will appeal to many buyers, including first-time buyers, city professionals, couples and rental investors. The home boasts a southwest-facing openplan living and dining kitchen, a principal bedroom with a built-in mirrored wardrobe and an en-suite shower room, and a second double bedroom with a fitted mirrored wardrobe and a sunny aspect. Completing the accommodation is a modern shower room. The home further benefits from gas central heating, double-glazed windows and allocated parking. Extras: all fitted floor and window coverings, light fittings and kitchen appliances are included in the sale.

### Features

- Sunny first-floor flat in Dundee
- A stone's throw from Dundee city centre
- Stunning harbour views
- Shared stairwell with secure entry system
- Neutral interiors, in move-in condition
- Entrance hall with storage
- Sun-filled open-plan living/dining/kitchen
- Main bedroom, wardrobe and en-suite
- Sunny second double bedroom with a wardrobe
- Modern shower room
- Allocated parking
- Gas central heating and double glazing