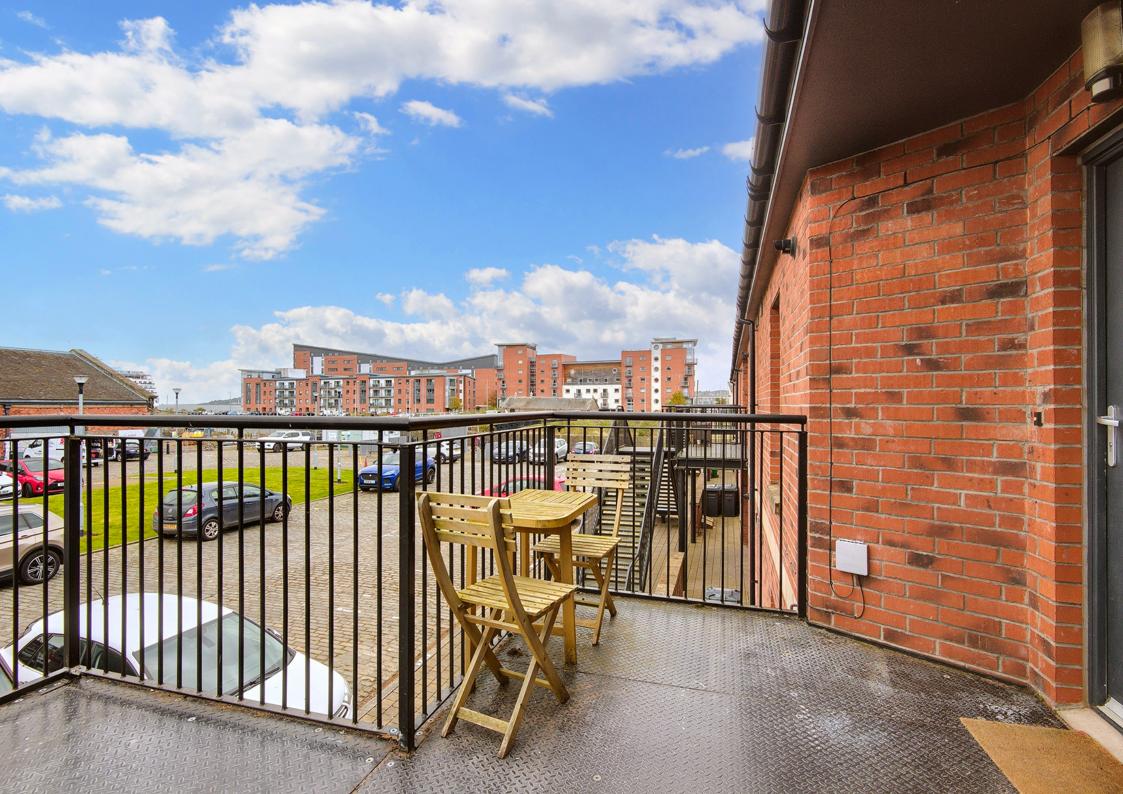

## Summary

With its central city location in Dundee and easy access to the city centre, commuter links, shops and the Dundee Waterfront, this two-bedroom apartment will appeal to many buyers, including first-time buyers, city professionals, couples and rental investors. The home boasts a southwest-facing openplan living and dining kitchen, a principal bedroom with a built-in mirrored wardrobe and an en-suite shower room, and a second double bedroom with a fitted mirrored wardrobe and a sunny aspect. Completing the accommodation is a modern shower room. The home further benefits from gas central heating, double-glazed windows and allocated parking. Extras: all fitted floor and window coverings, light fittings and kitchen appliances are included in the sale.

### Features

- Sunny first-floor flat in Dundee
- A stone's throw from Dundee city centre
- Stunning harbour views
- Shared stairwell with secure entry system
- Neutral interiors, in move-in condition
- Entrance hall with storage
- Sun-filled open-plan living/dining/kitchen
- Main bedroom, wardrobe and en-suite
- Sunny second double bedroom with a wardrobe
- Modern shower room
- Allocated parking
- Gas central heating and double glazing

"A sun-facing open-plan living and dining kitchen, with modern cabinetry and appliances, enjoying lovely harbour views."

"Set within walking distances of bus/rail links, shops and the Dundee Waterfront Gardens."