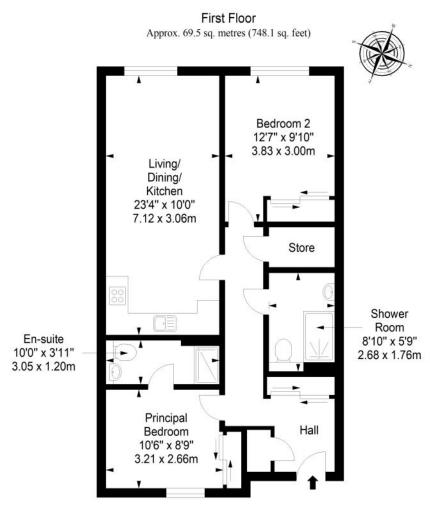

tras: all fitted floor and window coverings, light fittings and kitchen appliances are included in the sale.

### Features

- Sunny first-floor flat in Dundee
- A stone's throw from Dundee city centre
- Stunning harbour views
- Shared stairwell with secure entry system
- Neutral interiors, in move-in condition
- Entrance hall with storage
- Sun-filled open-plan living/dining/kitchen
- Main bedroom, wardrobe and en-suite
- Sunny second double bedroom with a wardrobe
- Modern shower room
- Allocated parking
- Gas central heating and double glazing



"A sun-facing open-plan living and dining kitchen, with modern cabinetry and appliances, enjoying lovely harbour views."

















"Set within walking distances of bus/rail links, shops and the Dundee Waterfront Gardens."



# Floorplan



Total area: approx. 69.5 sq. metres (748.1 sq. feet)





## Our Branches

#### **ANSTRUTHER**

5A Shore Street, Anstruther, KY10 3EA 01333 310481 anstrutherea@thorntons-law.co.uk

#### **ARBROATH**

165 High Street, Arbroath, DD1 1DR 01241 876633 arbroathea@thorntons-law.co.uk

#### **BONNYRIGG**

3-7 High Street, Bonnyrigg, EH19 2DA 0131 663 7135 bonnyriggea@thorntons-law.co.uk

#### **CUPAR**

49 Bonnygate, Cupar, KY15 4BY 01334 656564 cuparea@thorntons-law.co.uk

#### **DUNDEE**

Whitehall House, 33 Yeaman Shore Dundee DD1 4BJ 01382 200099 dundeeea@thorntons-law.co.uk

#### **EDINBURGH**

Citypoint, 3rd Floor, 65 Haymarket Terrace, Edinburgh, EH12 5HD 0131 297 5980 edinea@thorntons-law.co.uk

#### **FORFAR**

53 East High Street, Forfar, DD8 2EL 01307 466886 forfarea@thorntons-law.co