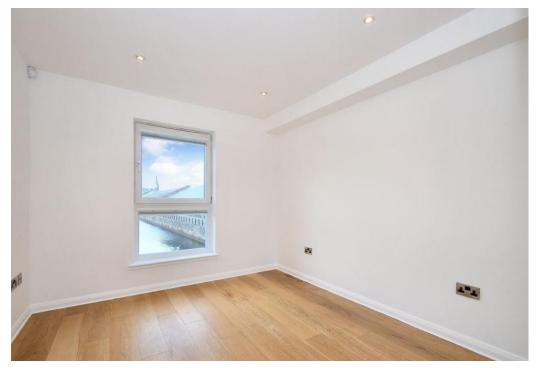

## Summary

With its central city location in Dundee and easy access to the city centre, commuter links, shops and the Dundee Waterfront, this two-bedroom apartment will appeal to many buyers, including first-time buyers, city professionals, couples and rental investors. The home boasts a southwest-facing openplan living and dining kitchen, a principal bedroom with a built-in mirrored wardrobe and an en-suite shower room, and a second double bedroom with a fitted mirrored wardrobe and a sunny aspect. Completing the accommodation is a modern shower room. The home further benefits from gas central heating, double-glazed windows and allocated parking. Extras: all fitted floor and window coverings, light fittings and kitchen appliances are included in the sale.

### Features

- Sunny first-floor flat in Dundee
- A stone's throw from Dundee city centre
- Stunning harbour views
- Shared stairwell with secure entry system
- Neutral interiors, in move-in condition
- Entrance hall with storage
- Sun-filled open-plan living/dining/kitchen
- Main bedroom, wardrobe and en-suite
- Sunny second double bedroom with a wardrobe
- Modern shower room
- Allocated parking
- Gas central heating and double glazing