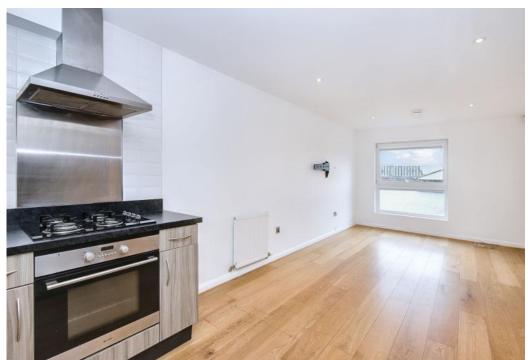

## Summary

With its central city location in Dundee and easy access to the city centre, commuter links, shops and the Dundee Waterfront, this two-bedroom apartment will appeal to many buyers, including first-time buyers, city professionals, couples and rental investors. The home boasts a southwest-facing openplan living and dining kitchen, a principal bedroom with a built-in mirrored wardrobe and an en-suite shower room, and a second double bedroom with a fitted mirrored wardrobe and a sunny aspect. Completing the accommodation is a modern shower room. The home further benefits from gas central heating, double-glazed windows and allocated parking. Extras: all fitted floor and window coverings, light fittings and kitchen appliances are included in the sale.

"A sun-facing open-plan living and dining kitchen, with modern cabinetry and appliances, enjoying lovely harbour views."

"Set within walking distances of bus/rail links, shops and the Dundee Waterfront Gardens."