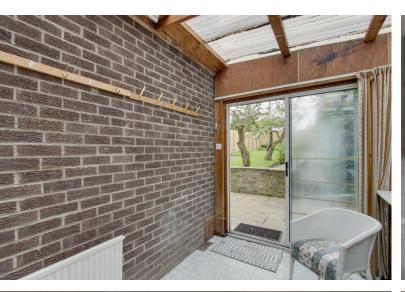

#### PORCH/UTILITY:

Approx. 9'8 x 17'4. The porch is to the side of the property and has plumb space for an automatic washing machine and could be used as a utility area. There is a radiator and sliding door leading out into the garden.