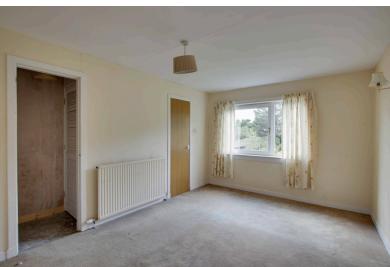

#### **BEDROOM 2:**

Approx. 12'3 x 17'2. A second large double bedroom with a wardrobe, a rear facing window overlooking the garden and countryside beyond and a radiator.