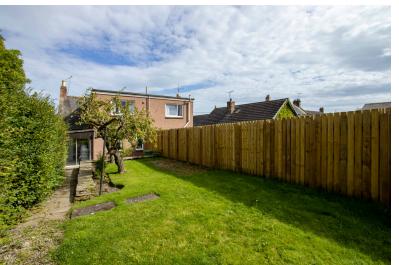

#### OUTSIDE:

The garden is fully enclosed to the rear with a patio and lawn beyond with mature fruit trees and an established hedge. A gate provides access to the side of the property. At the front there are established shrubs and chip stones and a mutual path leading back round to the side and a gate going back into the rear garden.