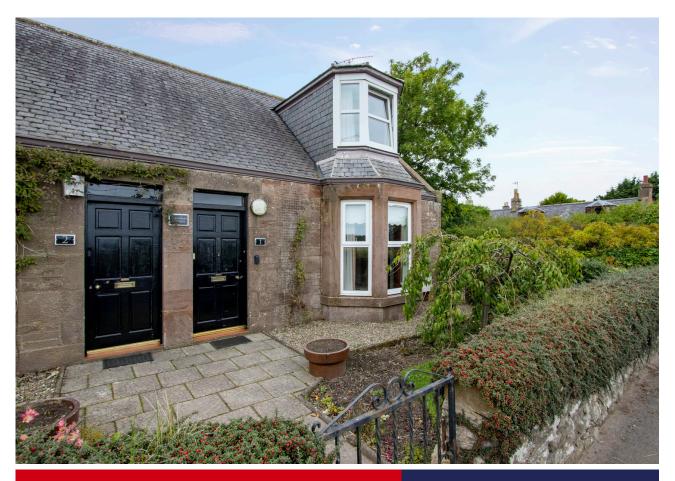

## 1 LABURNUM COTTAGE, COLLISTON, DD11 3RP

### SEMI DETACHED COTTAGE

• Set within a rural location with stunning country side views.

- With gas central heating and double glazing.
- Original features and a fully enclosed garden.

3 2 2 FIXED PRICE **£159,000** 

# **Property Description**

This traditional SEMI DETATCHED COTTAGE must be viewed to appreciate the outstanding country views. Set within the peaceful rural, roadside hamlet of Colliston but only four miles to the Angus town of Arbroath with all amenities and services on offer there. The property benefits from a gas central heating system and double glazing. Laburnum Cottage comprises of is a spacious lounge with many original features, bedroom, kitchen, wet room, porch/utility. On the upper floor there are two very large bedrooms with stunning open views across the fields and a shower room. The property has a fully enclosed gardens, with mature fruit trees, shrubs and established hedging. Although in need of some updating Laburnum Cottage is a charming property in a stunning location and early viewing would be highly recommended.

#### LOUNGE:

Approx. 15'2 x 15'4. A generously proportioned lounge with stunning bay window with views across the countryside retaining many original features which include cornicing and deep skirtings.