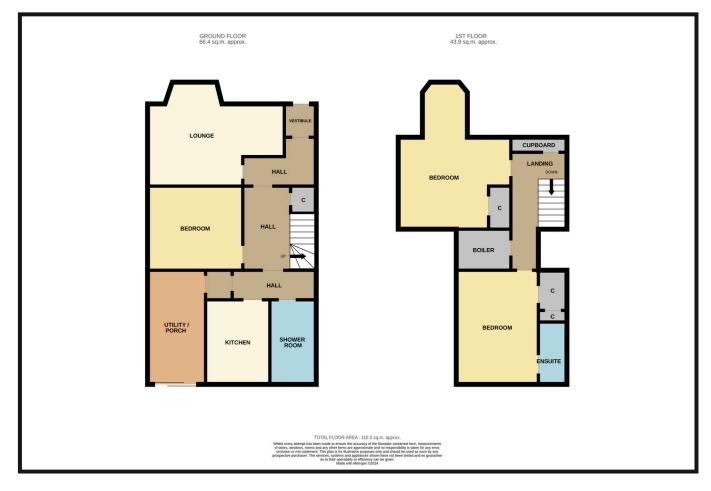

#### ACCOMMODATION:

ENTRANCE HALLWAY, LOUNGE, DOWN STAIRS BEDROOM, KITCHEN, WET ROOM, PORCH/UTILITY, 2 DOUBLE BEDROOM AND A SHOWER ROOM.

#### HALLWAY:

Entry to the property is through a vestibule and from here through a glass panelled door into the hallway with an understairs storage cupboard and radiator.

#### LOUNGE:

Approx. 15'2 x 15'4. A generously proportioned lounge with stunning bay window with views across the countryside retaining many original features which include cornicing and deep skirtings.

#### **BEDROOM:**

Approx. 15'2 x 12'3. The dining room has a shelved alcove and a window facing the rear of the property and a radiator.

#### **KITCHEN:**

Approx. 8'8 x 12'2. With base and wall units and work surfaces incorporating a stainless steel sink with an electric oven and grill, gas hob and a radiator.

#### WET ROOM:

Approx.  $6'3 \times 11'8$ . With electric shower, wash hand basin, WC, heated towel rail, parador ceiling and a radiator.

#### PORCH/UTILITY:

Approx. 9'8 x 17'4. The porch is to the side of the property and has plumb space for an automatic washing machine and could be used as a utility area. There is a radiator and sliding door leading out into the garden.

#### **UPPER HALLWAY:**

The upper hallway has a large walk in cupboard housing the boiler and water tank. There is a storage alcove with access into the eves.

#### BEDROOM 1:

Approx. 15'8 x 22'2. A very generous double bedroom with lovely bay window with a spectacular view across open countryside. There is a wardrobe and a radiator.

#### **BEDROOM 2:**

Approx. 12'3 x 17'2. A second large double bedroom with a wardrobe, a rear facing window overlooking the garden and countryside beyond and a radiator.

#### SHOWER ROOM:

Approx. 3'1 x 9'. The shower has a coloured suite comprising of a wash hand basin, WC and an electric shower.