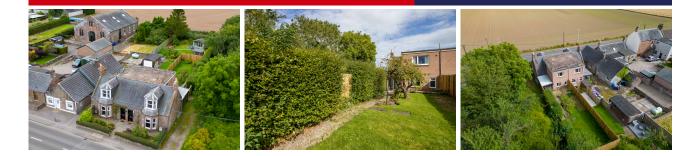

# **Property Description**

This traditional SEMI DETATCHED COTTAGE must be viewed to appreciate the outstanding country views. Set within the peaceful rural, roadside hamlet of Colliston but only four miles to the Angus town of Arbroath with all amenities and services on offer there. The property benefits from a gas central heating system and double glazing. Laburnum Cottage comprises of is a spacious lounge with many original features, bedroom, kitchen, wet room, porch/utility. On the upper floor there are two very large bedrooms with stunning open views across the fields and a shower room. The property has a fully enclosed gardens, with mature fruit trees, shrubs and established hedging. Although in need of some updating Laburnum Cottage is a charming property in a stunning location and early viewing would be highly recommended.

#### OUTSIDE:

The garden is fully enclosed to the rear with a patio and lawn beyond with mature fruit trees and an established hedge. A gate provides access to the side of the property. At the front there are established shrubs and chip stones and a mutual path leading back round to the side and a gate going back into the rear garden.