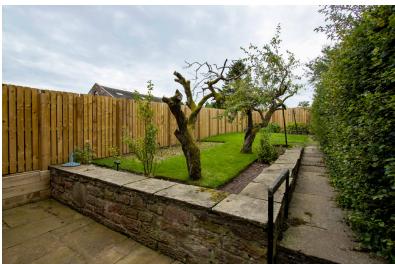

#### OUTSIDE:

The garden is fully enclosed to the rear with a patio and lawn beyond with mature fruit trees and an established hedge. A gate provides access to the side of the property. At the front there are established shrubs and chip stones and a mutual path leading back round to the side and a gate going back into the rear garden.