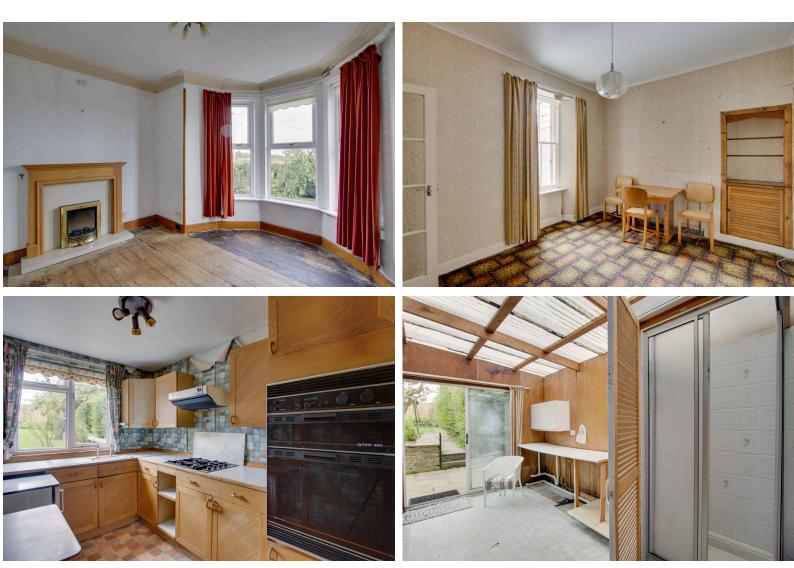

#### LOUNGE:

Approx. 15'2 x 15'4. A generously proportioned lounge with stunning bay window with views across the countryside retaining many original features which include cornicing and deep skirtings.

#### **BEDROOM:**

Approx. 15'2 x 12'3. The dining room has a shelved alcove and a window facing the rear of the property and a radiator.

#### **KITCHEN:**

Approx. 8'8 x 12'2. With base and wall units and work surfaces incorporating a stainless steel sink with an electric oven and grill, gas hob and a radiator.

#### PORCH/UTILITY:

Approx. 9'8 x 17'4. The porch is to the side of the property and has plumb space for an automatic washing machine and could be used as a utility area. There is a radiator and sliding door leading out into the garden.