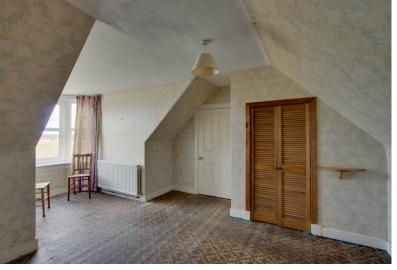

#### BEDROOM 1:

Approx. 15'8 x 22'2. A very generous double bedroom with lovely bay window with a spectacular view across open countryside. There is a wardrobe and a radiator.

#### **UPPER HALLWAY:**

The upper hallway has a large walk in cupboard housing the boiler and water tank. There is a storage alcove with access into the eves.