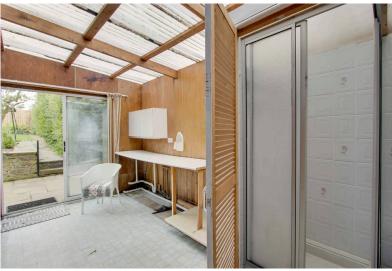

#### WET ROOM:

Approx.  $6'3 \times 11'8$ . With electric shower, wash hand basin, WC, heated towel rail, parador ceiling and a radiator.

#### PORCH/UTILITY:

Approx.  $9'8 \times 17'4$ . The porch is to the side of the property and has plumb space for an automatic washing machine and could be used as a utility area. There is a radiator and sliding door leading out into the garden.