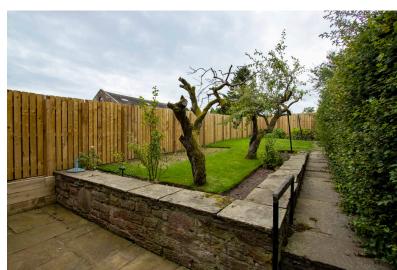

#### **OUTSIDE:**

The garden is fully enclosed to the rear with a patio and lawn beyond with mature fruit trees and an established hedge. A gate provides access to the side of the property. At the front there are established shrubs and chip stones and a mutual path leading back round to the side and a gate going back into the rear garden.