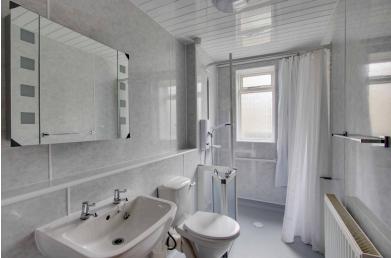

#### WET ROOM:

Approx.  $6'3 \times 11'8$ . With electric shower, wash hand basin, WC, heated towel rail, parador ceiling and a radiator.

#### **SHOWER ROOM:**

Approx.  $3'1 \times 9'$ . The shower has a coloured suite comprising of a wash hand basin, WC and an electric shower.