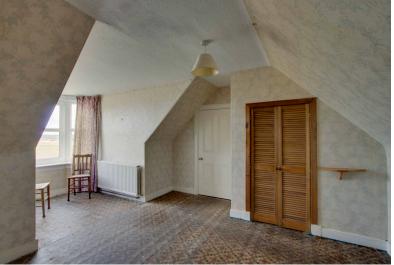

#### BEDROOM 1:

Approx. 15'8 x 22'2. A very generous double bedroom with lovely bay window with a spectacular view across open countryside. There is a wardrobe and a radiator.

#### **BEDROOM 2:**

Approx.  $12'3 \times 17'2$ . A second large double bedroom with a wardrobe, a rear facing window overlooking the garden and countryside beyond and a radiator.