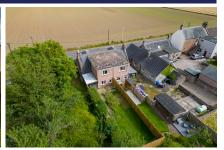

## **Property Description**

This traditional SEMI DETATCHED COTTAGE must be viewed to appreciate the outstanding country views. Set within the peaceful rural, roadside hamlet of Colliston but only four miles to the Angus town of Arbroath with all amenities and services on offer there. The property benefits from a gas central heating system and double glazing. Laburnum Cottage comprises of is a spacious lounge with many original features, bedroom, kitchen, wet room, porch/utility. On the upper floor there are two very large bedrooms with stunning open views across the fields and a shower room. The property has a fully enclosed gardens, with mature fruit trees, shrubs and established hedging. Although in need of some updating Laburnum Cottage is a charming property in a stunning location and early viewing would be highly recommended.

#### **OUTSIDE:**

The garden is fully enclosed to the rear with a patio and lawn beyond with mature fruit trees and an established hedge. A gate provides access to the side of the property. At the front there are established shrubs and chip stones and a mutual path leading back round to the side and a gate going back into the rear garden.