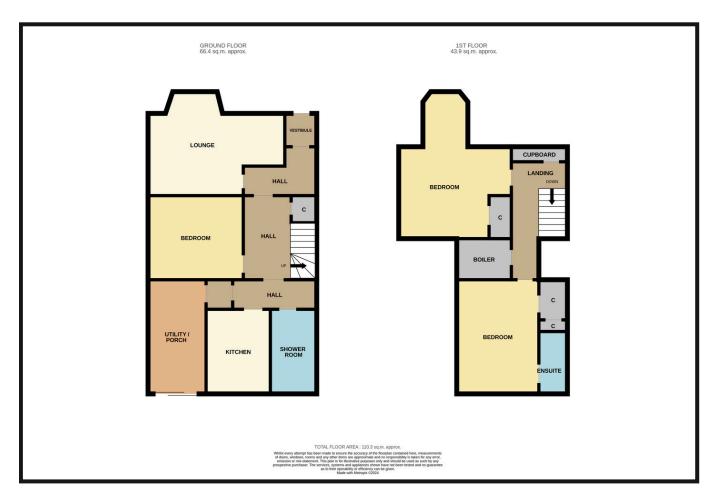

#### ACCOMMODATION:

ENTRANCE HALLWAY, LOUNGE, DOWN STAIRS BEDROOM, KITCHEN, WET ROOM, PORCH/UTILITY, 2 DOUBLE BEDROOM AND A SHOWER ROOM.

#### **HALLWAY:**

Entry to the property is through a vestibule and from here through a glass panelled door into the hallway with an understairs storage cupboard and radiator.

#### LOUNGE:

Approx. 15'2 x 15'4. A generously proportioned lounge with stunning bay window with views across the countryside retaining many original features which include cornicing and deep skirtings.

#### **BEDROOM:**

Approx.  $15'2 \times 12'3$ . The dining room has a shelved alcove and a window facing the rear of the property and a radiator.

#### KITCHEN:

Approx. 8'8 x 12'2. With base and wall units and work surfaces incorporating a stainless steel sink with an electric oven and grill, gas hob and a radiator.

#### WET ROOM:

Approx.  $6'3 \times 11'8$ . With electric shower, wash hand basin, WC, heated towel rail, parador ceiling and a radiator.

#### PORCH/UTILITY:

Approx.  $9'8 \times 17'4$ . The porch is to the side of the property and has plumb space for an automatic washing machine and could be used as a utility area. There is a radiator and sliding door leading out into the garden.

#### **UPPER HALLWAY:**

The upper hallway has a large walk in cupboard housing the boiler and water tank. There is a storage alcove with access into the eves.

#### BEDROOM 1:

Approx. 15'8 x 22'2. A very generous double bedroom with lovely bay window with a spectacular view across open countryside. There is a wardrobe and a radiator.

#### **BEDROOM 2:**

Approx.  $12'3 \times 17'2$ . A second large double bedroom with a wardrobe, a rear facing window overlooking the garden and countryside beyond and a radiator.

#### **SHOWER ROOM:**

Approx.  $3'1 \times 9'$ . The shower has a coloured suite comprising of a wash hand basin, WC and an electric shower.