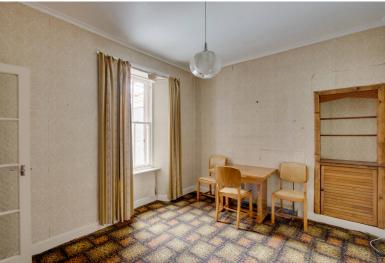

#### **BEDROOM:**

Approx.  $15'2 \times 12'3$ . The dining room has a shelved alcove and a window facing the rear of the property and a radiator.