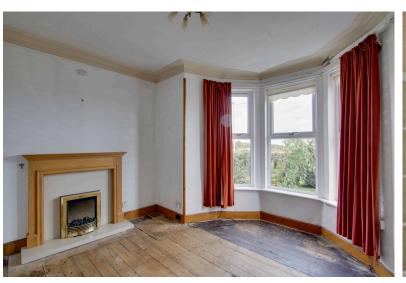

#### LOUNGE:

Approx. 15'2 x 15'4. A generously proportioned lounge with stunning bay window with views across the countryside retaining many original features which include cornicing and deep skirtings.