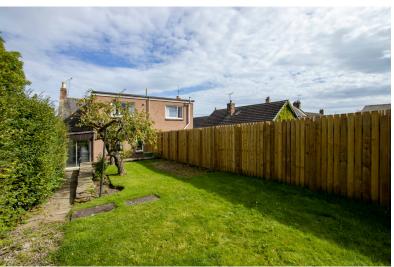

#### **OUTSIDE:**

The garden is fully enclosed to the rear with a patio and lawn beyond with mature fruit trees and an established hedge. A gate provides access to the side of the property. At the front there are established shrubs and chip stones and a mutual path leading back round to the side and a gate going back into the rear garden.