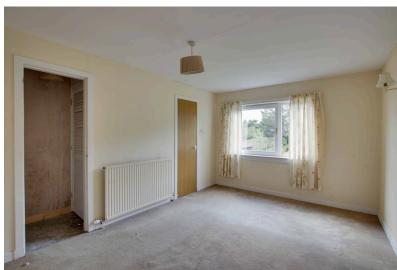

#### **BEDROOM:**

Approx.  $15'2 \times 12'3$ . The dining room has a shelved alcove and a window facing the rear of the property and a radiator.