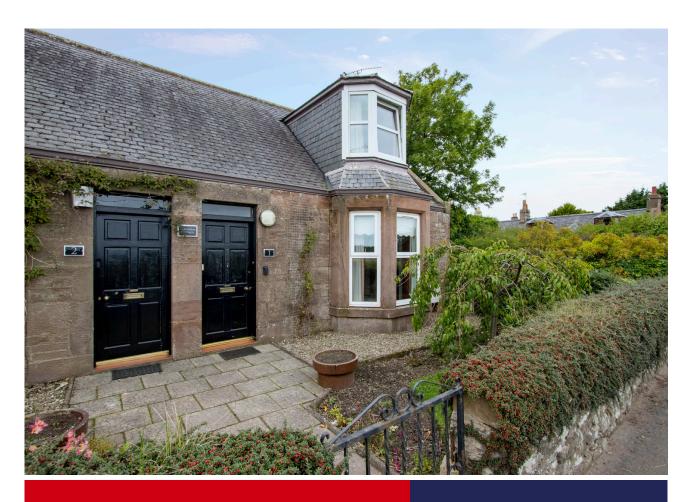

### **SEMI DETACHED COTTAGE**

- Set within a rural location with stunning country side views.
  - · With gas central heating and double glazing.
  - Original features and a fully enclosed garden.

3 2 2 OFFERS OVER £163,000 OFFERS OVER

## **Property Description**

This traditional SEMI DETATCHED COTTAGE must be viewed to appreciate the outstanding country views. Set within the peaceful rural, roadside hamlet of Colliston but only four miles to the Angus town of Arbroath with all amenities and services on offer there. The property benefits from a gas central heating system and double glazing. Laburnum Cottage comprises of is a spacious lounge with many original features, bedroom, kitchen, wet room, porch/utility. On the upper floor there are two very large bedrooms with stunning open views across the fields and a shower room. The property has a fully enclosed gardens, with mature fruit trees, shrubs and established hedging. Although in need of some updating Laburnum Cottage is a charming property in a stunning location and early viewing would be highly recommended.