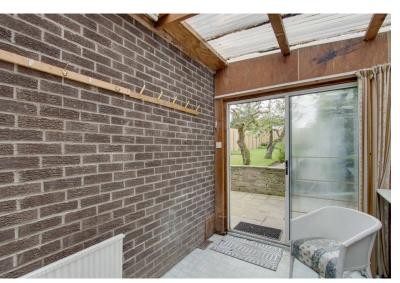

#### PORCH/UTILITY:

Approx.  $9'8 \times 17'4$ . The porch is to the side of the property and has plumb space for an automatic washing machine and could be used as a utility area. There is a radiator and sliding door leading out into the garden.

#### **OUTSIDE:**

The garden is fully enclosed to the rear with a patio and lawn beyond with mature fruit trees and an established hedge. A gate provides access to the side of the property. At the front there are established shrubs and chip stones and a mutual path leading back round to the side and a gate going back into the rear garden.