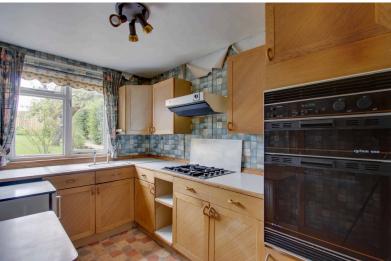

#### KITCHEN:

Approx. 8'8 x 12'2. With base and wall units and work surfaces incorporating a stainless steel sink with an electric oven and grill, gas hob and a radiator.