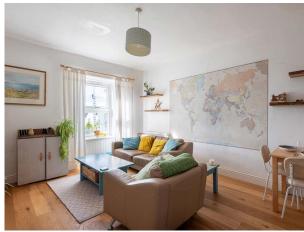

The accommodation comprises: lounge, open plan with the kitchen with integrated hob, oven and extractor hood, two good sized bedrooms with lovely views to the countryside and a modern bathroom with thermostatic shower over the bath. Benefits include double glazing and gas central heating.