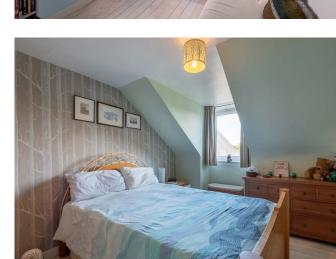

The accommodation comprises: lounge, open plan with the kitchen with integrated hob, oven and extractor hood, two good sized bedrooms with lovely views to the countryside and a modern bathroom with thermostatic shower over the bath. Benefits include double glazing and gas central heating.