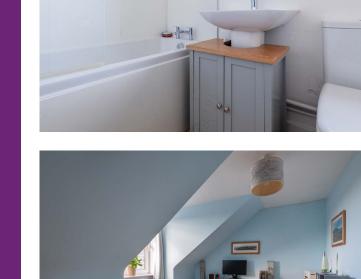

The accommodation comprises: lounge, open plan with the kitchen with integrated hob, oven and extractor hood, two good sized bedrooms with lovely views to the countryside and a modern bathroom with thermostatic shower over the bath. Benefits include double glazing and gas central heating.