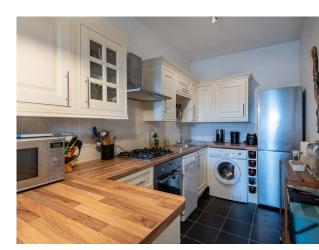

The accommodation comprises: lounge, open plan with the kitchen with integrated hob, oven and extractor hood, two good sized bedrooms with lovely views to the countryside and a modern bathroom with thermostatic shower over the bath. Benefits include double glazing and gas central heating.