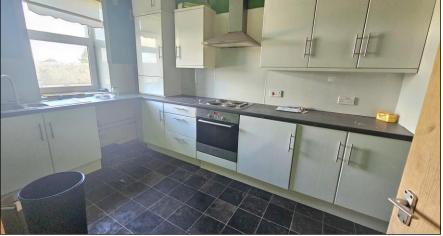

#### KITCHEN: -

Approximately 13'7" x 7'11". The kitchen which has a range of base and wall mounted storage cupboards with contrasting work surfaces. The stainless-steel sink has plumbing connections for a washing machine. There is a double-glazed window offering outlook towards the rear of the property. Electric hob and oven with extractor hood above. Vinyl flooring. Radiator.