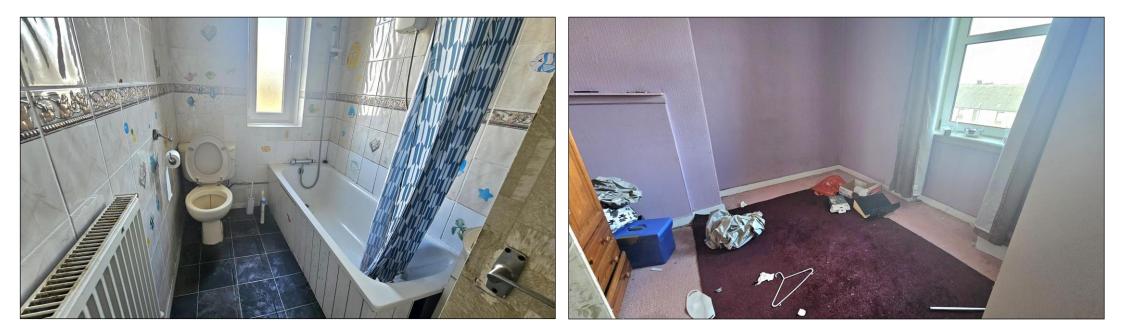

## BEDROOM 2: -

Approximately  $10'7'' \times 10'1''$ . This is another good-sized bedroom with a double-glazed window offering towards the rear. Carpet. Radiator.

## BATHROOM: -

Comprising W.C., wash hand basin and bath with tiled splashback. Radiator.