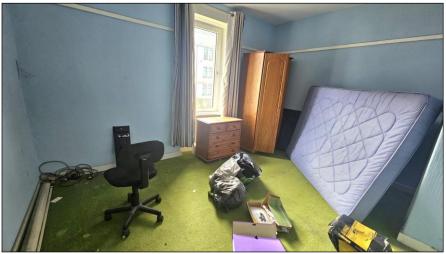

## BEDROOM 1: -

Approximately  $13'3'' \times 12'10''$ . This is a good-sized bedroom with double glazed windows offering outlook towards the front of the property. Carpet. Radiator.

## BEDROOM 2: -

Approximately  $10'7'' \times 10'1''$ . This is another good-sized bedroom with a double-glazed window offering towards the rear. Carpet. Radiator.