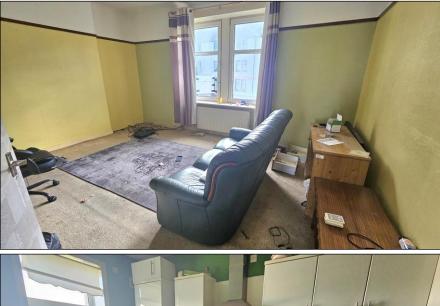

#### LOUNGE: -

Approximately  $14'10'' \ge 12'5''$ . The lounge is spacious and has a double-glazed window offering outlook towards the front of the property. Carpet. Radiator.