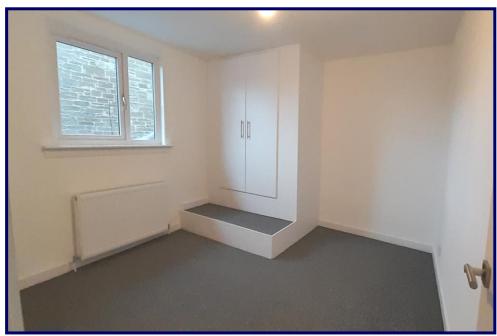

# Bedroom 4 (14'7' x 10')

Ground floor, spacious double bedroom with window, down light fittings, radiator, carpeted.