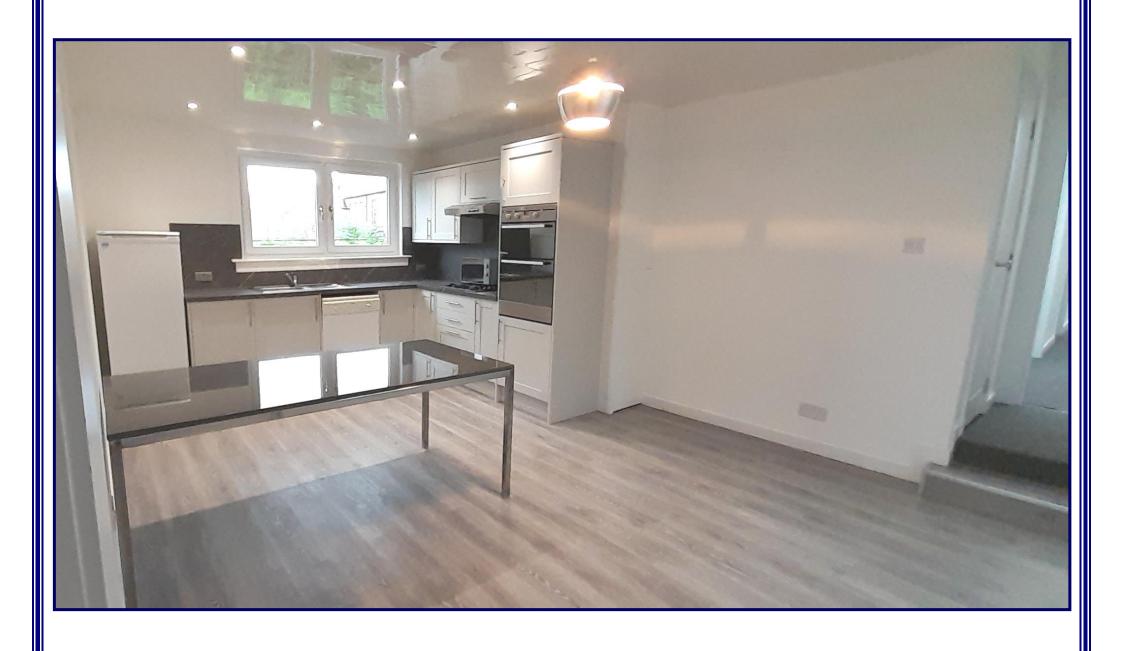

#### Kitchen & Dining Area (18'1 x 11'4)

Open plan kitchen and dining area, partially wet-walled with ample wall and base units and co-ordinating work top surfaces, stainless steel sink and drainer, gas hob and double electric oven, cooker hood, window, spotlight fittings, ample space for table and chairs, radiator, laminate flooring.