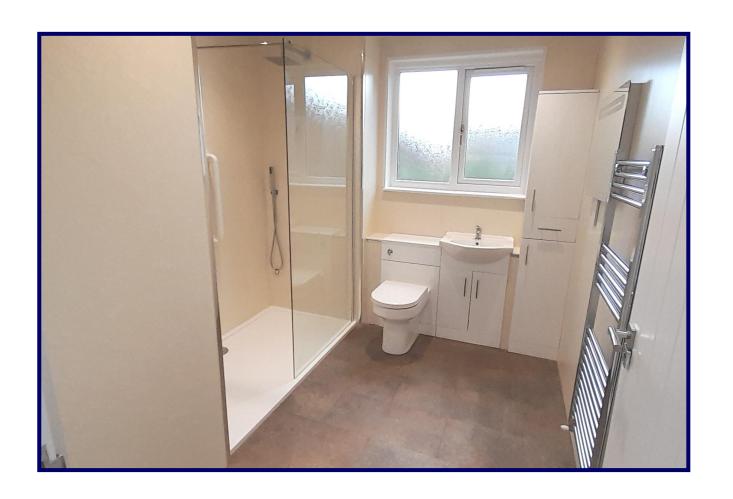

### Shower Room $(9'8 \times 8'2)$

Fully wet-walled shower room with three-piece white suite consisting of wash hand basin in vanity unit with storage, w.c. and shower cabinet with mains shower, heated towel rail, fitted mirror, down lights, laminate flooring.