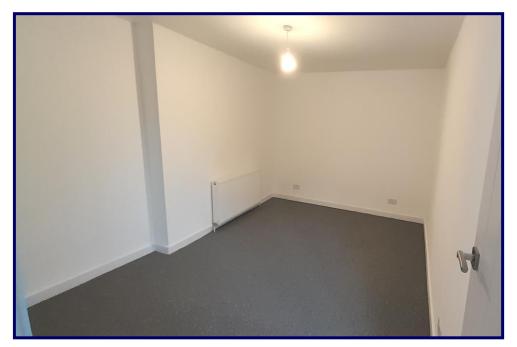

# Bedroom 3 (9'1' x 7'5)

Good-sized single bedroom with window, light fitting, radiator, carpeted.

# Bedroom 4 (14'7' x 10')

Ground floor, spacious double bedroom with window, down light fittings, radiator, carpeted.