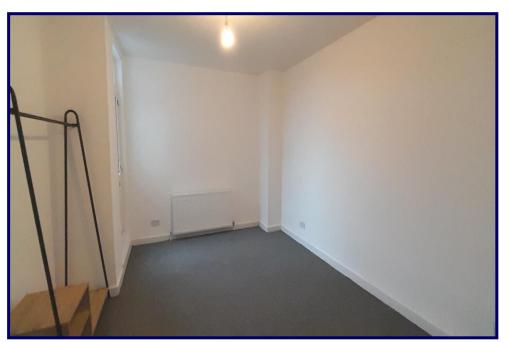

#### Box Room/ Walk-in Wardrobe (9'5 x 3'6)

Useful box room ideal for storage or for use as a walk-in wardrobe, window, light fitting, hatch to attic, carpeted.

# Bedroom 2 (12'1' x 11'4)

Another good-sized double bedroom with window, fitted wardrobe providing hanging and shelved space, light fitting, radiator, carpeted.