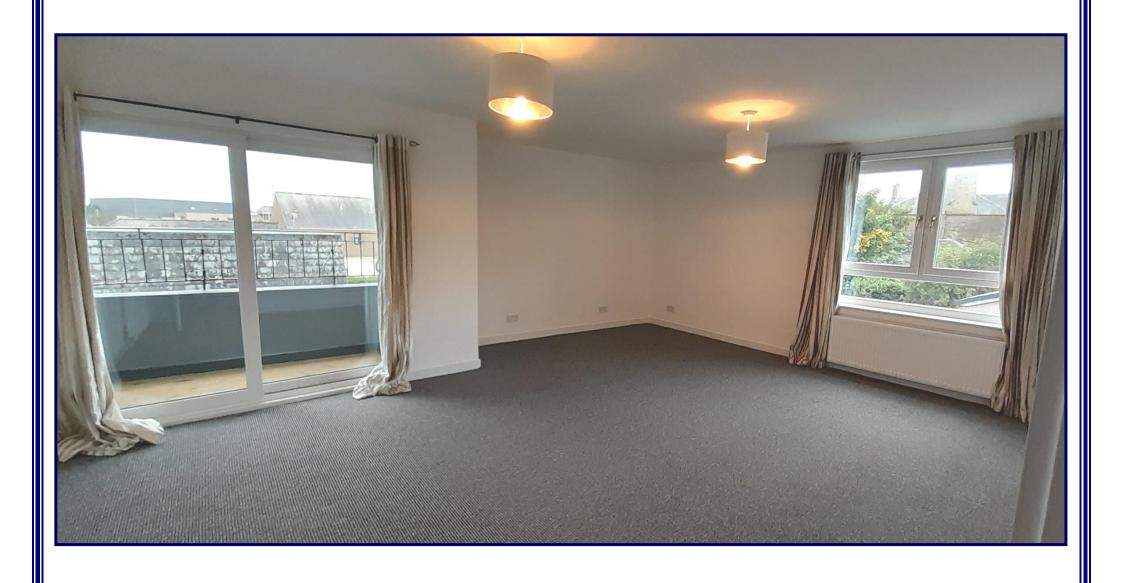

# Lounge (18'6 x 15'7)

Bright, spacious lounge with sliding patio doors leading to balcony with sea views and space for table and chairs, radiator, lighting fittings, carpeted.