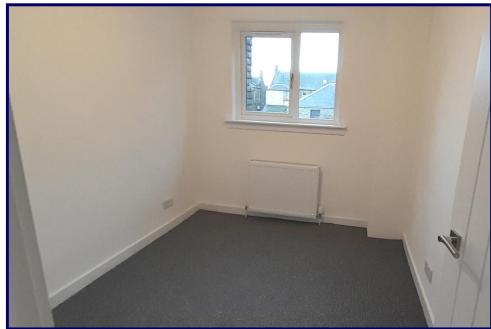

# Bedroom 2 (12'1' x 11'4)

Another good-sized double bedroom with window, fitted wardrobe providing hanging and shelved space, light fitting, radiator, carpeted.

# Bedroom 3 (9'1' x 7'5)

Good-sized single bedroom with window, light fitting, radiator, carpeted.