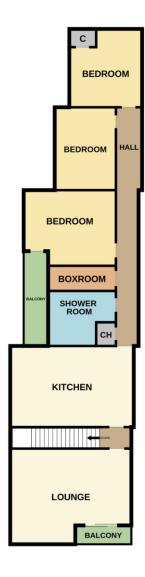

# Accommodation: - Hallway, Lounge, Kitchen & Dining Area, Family Bathroom, 3 Double Bedrooms, 1 Single Bedroom, 1 Box Room/Walk-in Wardrobe, 2 Balconies, Utility/Washhouse.

Located in the popular town of Carnoustie this first floor four-bedroom apartment provides excellent living accommodation in immaculate condition. The property also benefits from gas central heating and double glazing.

# **Hallway**

Hardwood front door opening into hallway with twin light fittings, storage cupboard, radiator, carpeted.

#### Kitchen & Dining Area (18'1 x 11'4)

Open plan kitchen and dining area, partially wet-walled with ample wall and base units and co-ordinating work top surfaces, stainless steel sink and drainer, gas hob and double electric oven, cooker hood, window, spotlight fittings, ample space for table and chairs, radiator, laminate flooring.

# Bedroom 1 (13'7 x 11'4)

Bright double bedroom with door to balcony with space for table and chairs, light fitting, radiator, carpeted.

#### Box Room/ Walk-in Wardrobe (9'5 x 3'6)

Useful box room ideal for storage or for use as a walk-in wardrobe, window, light fitting, hatch to attic, carpeted.

# Bedroom 2 (12'1' x 11'4)

Another good-sized double bedroom with window, fitted wardrobe providing hanging and shelved space, light fitting, radiator, carpeted.

# Bedroom 3 (9'1' x 7'5)

Good-sized single bedroom with window, light fitting, radiator, carpeted.

# Bedroom 4 (14'7' x 10')

Ground floor, spacious double bedroom with window, down light fittings, radiator, carpeted.

### Shower Room $(9'8 \times 8'2)$

Fully wet-walled shower room with three-piece white suite consisting of wash hand basin in vanity unit with storage, w.c. and shower cabinet with mains shower, heated towel rail, fitted mirror, down lights, laminate flooring.

# **EPC RATING - D**

TOTAL FLOOR AREA: 133.0 sq.m. approx.

Whilst every attempt has been made to ensure the accuracy of the floorplan contained here, measurements of doors, windows, rooms and any other tens are approximate and no responsibility is taken for any error, omission or mid-statement. This plan is for illustrative purposes only and should be used as such by any prospective purchaser. This span is services, systems and appliances shown have not been tested and no guarantee as to which operating or efficiency can be given.