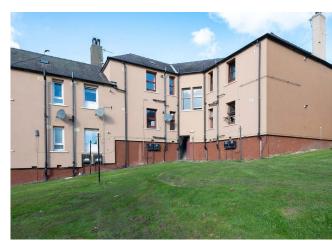

Externally there is a well maintained communal garden to the rear.

Early viewing is highly recommended.