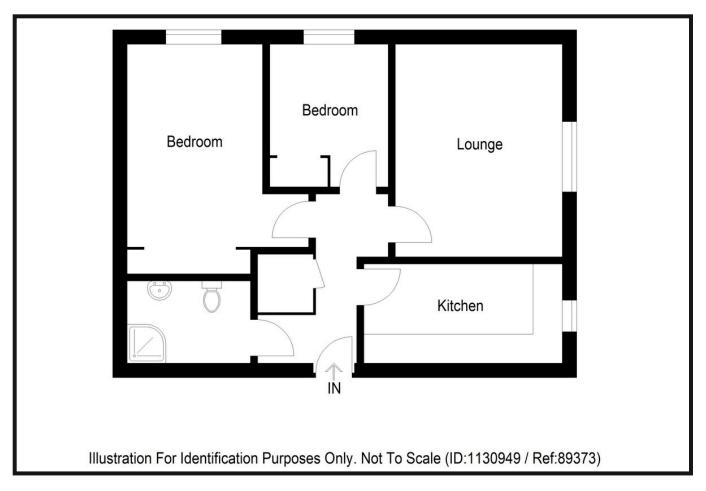

**ACCOMMODATION:** ENTRANCE HALLWAY, SHOWER ROOM, KITCHEN, LOUNGE, 2 BEDROOMS.

Enter into the Apartment into the Hallway, which has a large, built-in storage cupboard (with light) offering ample storage with fitted shelving and housing the electric fuse box and meter. Access from the Hallway into the Shower Room and Kitchen.