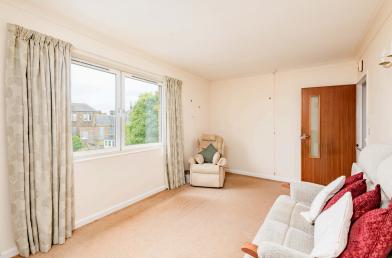

#### LOUNGE:

Approx. 11'8 x  $20^{\circ}$  A lovely, well proportioned Lounge with a side-facing window offering views over the rooftops towards the coastline and sea beyond. There is ample space for furnishings. Dimplex electric heater.