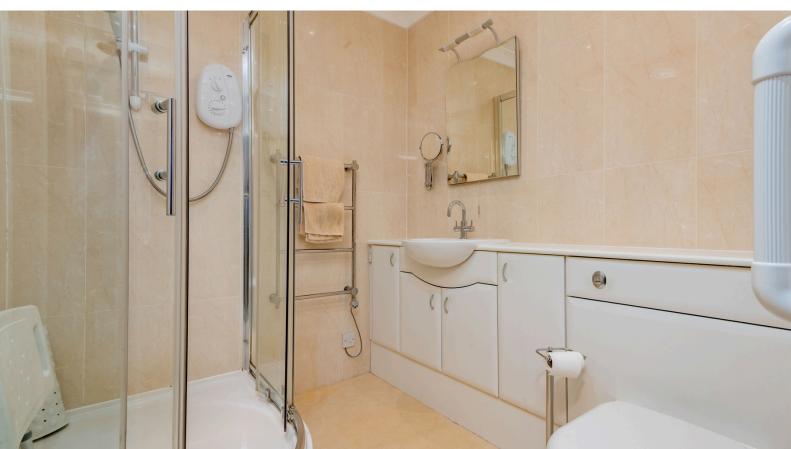

#### **SHOWER ROOM:**

Approx.  $8' \times 7'7$ . Comprising a vanity unit incorporating the wash-hand basin and the WC. Large shower cubicle housing an Electric shower. Inset ceiling spotlights and a heated towel rail. Bathroom fitments included.