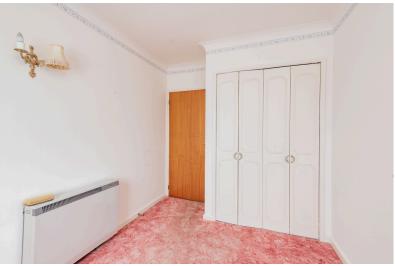

#### BEDROOM 1:

Approx.  $14^{\circ}2 \times 17^{\circ}8$ . Spacious double bedroom with a rear-facing window offering views towards the coastline and sea beyond. Built-in double wardrobe with shelving and hanging space. Wall lights. Electric storage heater.

#### **BEDROOM 2:**

Approx. 9'5 x 13'9. Spacious bedroom with a rear-facing window offering views towards the coastline and sea beyond. Built-in double wardrobe with shelving and hanging space. Wall light. Electric storage heater.