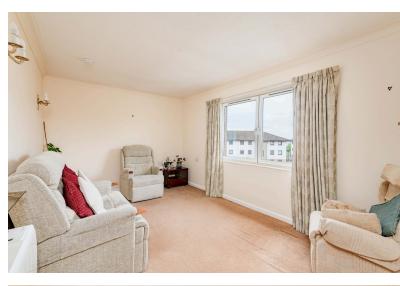

#### LOUNGE:

Approx. 11'8 x  $20^{\circ}$  A lovely, well proportioned Lounge with a side-facing window offering views over the rooftops towards the coastline and sea beyond. There is ample space for furnishings. Dimplex electric heater.