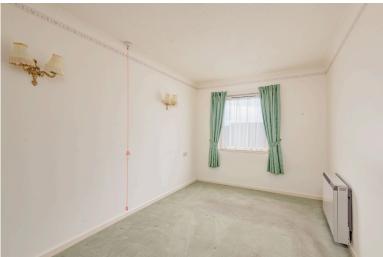

#### BEDROOM 1:

Approx.  $14^{\circ}2 \times 17^{\circ}8$ . Spacious double bedroom with a rear-facing window offering views towards the coastline and sea beyond. Built-in double wardrobe with shelving and hanging space. Wall lights. Electric storage heater.

#### **BEDROOM 2:**

Approx. 9'5 x 13'9. Spacious bedroom with a rear-facing window offering views towards the coastline and sea beyond. Built-in double wardrobe with shelving and hanging space. Wall light. Electric storage heater.