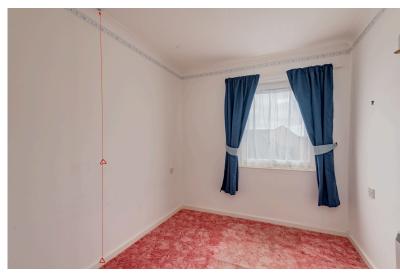

#### BEDROOM 1:

Approx.  $14^{\circ}2 \times 17^{\circ}8$ . Spacious double bedroom with a rear-facing window offering views towards the coastline and sea beyond. Built-in double wardrobe with shelving and hanging space. Wall lights. Electric storage heater.

#### **BEDROOM 2:**

Approx. 9'5 x 13'9. Spacious bedroom with a rear-facing window offering views towards the coastline and sea beyond. Built-in double wardrobe with shelving and hanging space. Wall light. Electric storage heater.