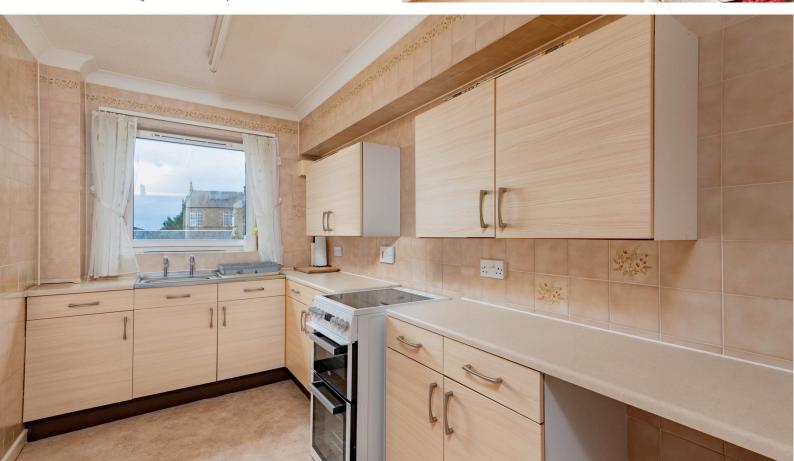

#### KITCHEN:

Approx. 14'8 x 7'7. A well proportioned kitchen, which is fitted with a range of base and wall mounted units, worktop surfaces incorporating a stainless steel sink. Free-standing Electric Cooker (no warranties given thereon). Space for an under-counter Fridge or Freezer and space for a small table and chairs.