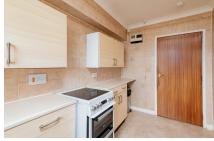

#### KITCHEN:

Approx. 14'8 x 7'7. A well proportioned kitchen, which is fitted with a range of base and wall mounted units, worktop surfaces incorporating a stainless steel sink. Free-standing Electric Cooker (no warranties given thereon). Space for an under-counter Fridge or Freezer and space for a small table and chairs.