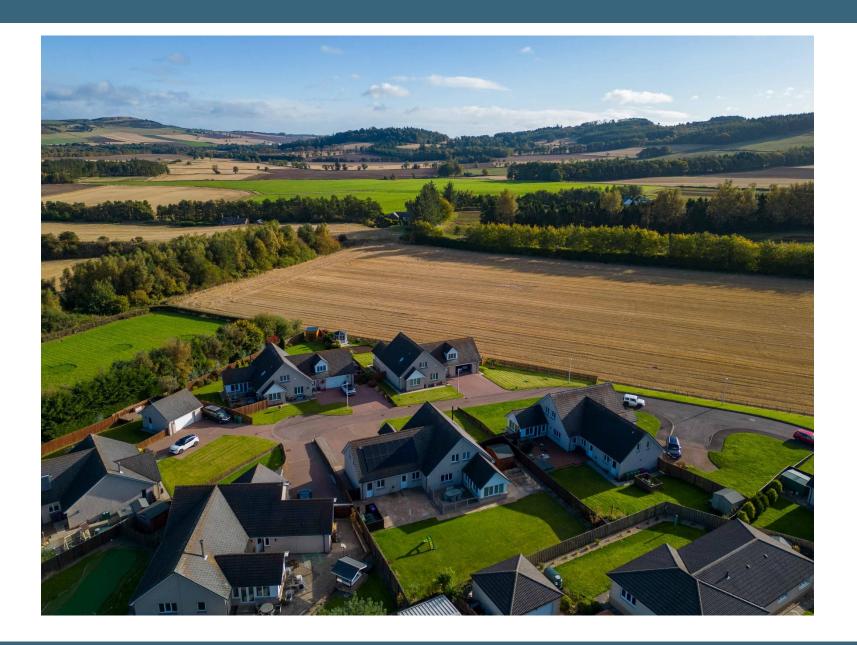

This impressive, modern detached villa is situated within a small cul-de-sac of varied yet similar style homes within the village of Kingsmuir which lies on the outskirts of the county town of Forfar. Nearby Forfar offers a full range of social leisure and consumer facilities, including primary and secondary schooling, independent retailers and major supermarkets. Forfar offers convenient access to the Dundee Aberdeen A90 dual carriageway which connects to major routes north and south.

There is monoblock driveway providing ample off street parking for multiple vehicles leading to the integral double garage, electric door and internal courtesy door. Occupying a generous sized plot the garden to front garden is laid to lawn and the enclosed rear gardens are well proportioned and laid to lawn with large decking and paved patio.