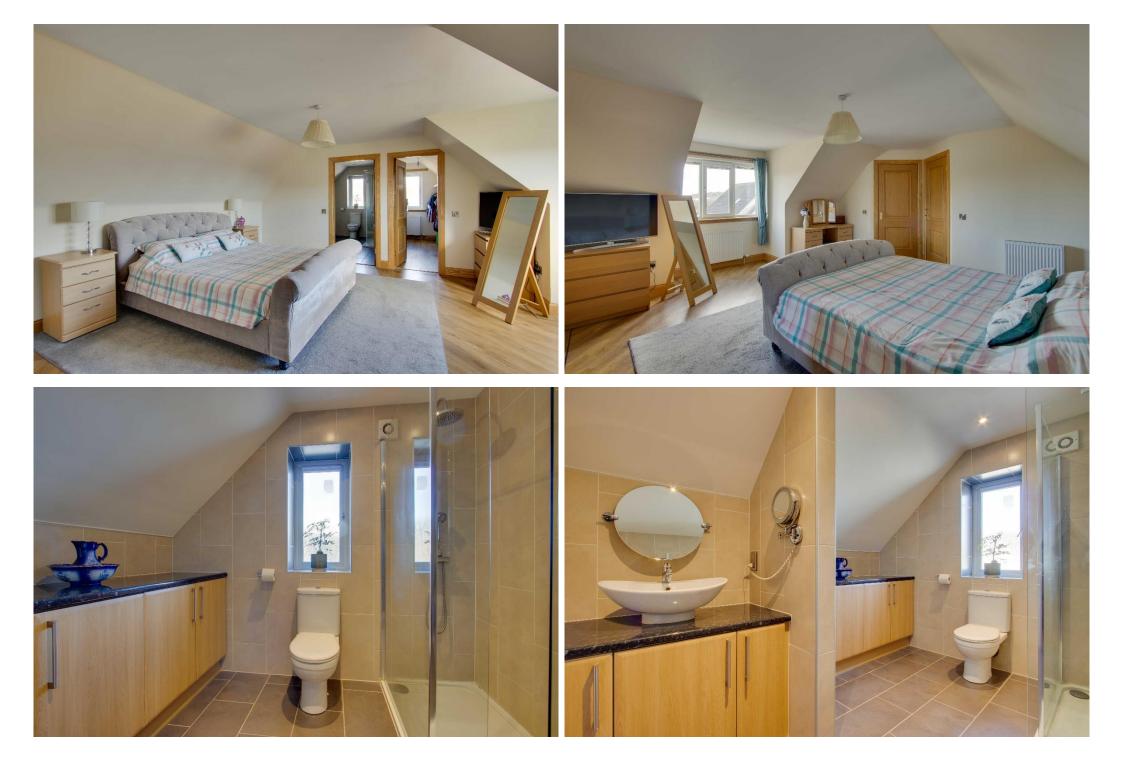

The property offers spacious and well proportioned accommodation throughout and has been well maintained by the present owners. The subjects benefit from oil fired central heating, double glazing with French doors, solar panels, modern fitted kitchen with Island workstation, separate utility room, open plan dining room, and sun lounge to the rear of the property. On the upper floor are four spacious double bedrooms with family bathroom, ensuite and dressing room. Features include Amtico flooring throughout most of the property, oak balustrade and security alarm system.

## Offers over £395,000 (Home Report Value 410K)

| Vestibule:                                                            | Double glazed exterior door and side panels. Two storage cupboards. Amtico flooring with centre feature,                                                                                                                                                                                                                                                                                                                                                                                                                                                                                                      |
|-----------------------------------------------------------------------|---------------------------------------------------------------------------------------------------------------------------------------------------------------------------------------------------------------------------------------------------------------------------------------------------------------------------------------------------------------------------------------------------------------------------------------------------------------------------------------------------------------------------------------------------------------------------------------------------------------|
| Reception Hallway:                                                    | Staircase to upper floor accommodation with oak balustrade. Understair storage cupboard.                                                                                                                                                                                                                                                                                                                                                                                                                                                                                                                      |
| Cloaks/WC:                                                            | Approx. 1.6m x 1.27m. Modern two piece white suite comprising WC and wash hand basin. Tiled floor and part tiled wall. Chrome heated towel rail. Extractor fan.                                                                                                                                                                                                                                                                                                                                                                                                                                               |
| Lounge:                                                               | Approx. 6.36m x 4.m. Excellent sized public room with double glazed bay window to front.                                                                                                                                                                                                                                                                                                                                                                                                                                                                                                                      |
| Dining Room/Office:                                                   | Approx. 4.2m x 2.65m Double glazed window to front. Range of fitted display/storage units.                                                                                                                                                                                                                                                                                                                                                                                                                                                                                                                    |
| Kitchen:                                                              | Approx. 4.9m x 4.35m Modern quality kitchen with range of floor, wall and drawer units. with island workstation & breakfast bar. Rangemaster cooker and canopy extractor hood. Integral dishwasher. Wine cooler. Double glazed window to rear.                                                                                                                                                                                                                                                                                                                                                                |
| Utility Room:                                                         | Approx. 3.53m x 2.3m. Double glazed window and exterior door to rear. Plumbed for washing machine and space for further appliances. Integral courtesy door to garage. Storage cupboard. Extractor fan.                                                                                                                                                                                                                                                                                                                                                                                                        |
| Dining Room:                                                          | Approx. 5.12m x 4.2m. Another spacious public room accommodating a large table and chairs. Open plan to sun lounge and kitchen.                                                                                                                                                                                                                                                                                                                                                                                                                                                                               |
| Sun Lounge:                                                           | Approx. 4m x 3.7m. Double glazed windows to rear and side and French doors leading to garden and decking.                                                                                                                                                                                                                                                                                                                                                                                                                                                                                                     |
| Upper Floor:                                                          |                                                                                                                                                                                                                                                                                                                                                                                                                                                                                                                                                                                                               |
|                                                                       |                                                                                                                                                                                                                                                                                                                                                                                                                                                                                                                                                                                                               |
| Upper floor landing:                                                  | Oak balustrade.                                                                                                                                                                                                                                                                                                                                                                                                                                                                                                                                                                                               |
| Upper floor landing:<br>Bedroom 1:                                    | Oak balustrade.<br>Approx. 5.5m x 4.68m. Spacious main bedroom with double glazed windows to front. Fitted wardrobe.                                                                                                                                                                                                                                                                                                                                                                                                                                                                                          |
|                                                                       |                                                                                                                                                                                                                                                                                                                                                                                                                                                                                                                                                                                                               |
| Bedroom 1:                                                            | Approx. 5.5m x 4.68m. Spacious main bedroom with double glazed windows to front. Fitted wardrobe.<br>Approx. 3.5m x 2.67m. Modern three piece suite comprising WC, wash hand basin in range of storage units and shower enclosure. Tiled. Chrome ladder style                                                                                                                                                                                                                                                                                                                                                 |
| Bedroom 1:<br>En Suite:                                               | Approx. 5.5m x 4.68m. Spacious main bedroom with double glazed windows to front. Fitted wardrobe.<br>Approx. 3.5m x 2.67m. Modern three piece suite comprising WC, wash hand basin in range of storage units and shower enclosure. Tiled. Chrome ladder style towel rail.                                                                                                                                                                                                                                                                                                                                     |
| Bedroom 1:<br>En Suite:<br>Dressing Room;                             | Approx. 5.5m x 4.68m. Spacious main bedroom with double glazed windows to front. Fitted wardrobe.<br>Approx. 3.5m x 2.67m. Modern three piece suite comprising WC, wash hand basin in range of storage units and shower enclosure. Tiled. Chrome ladder style towel rail.<br>Approx. 3.75m x 1.64m. Double glazed window to rear. Shelving and hanging rail.                                                                                                                                                                                                                                                  |
| Bedroom 1:<br>En Suite:<br>Dressing Room;<br>Bedroom 2:               | <ul> <li>Approx. 5.5m x 4.68m. Spacious main bedroom with double glazed windows to front. Fitted wardrobe.</li> <li>Approx. 3.5m x 2.67m. Modern three piece suite comprising WC, wash hand basin in range of storage units and shower enclosure. Tiled. Chrome ladder style towel rail.</li> <li>Approx. 3.75m x 1.64m. Double glazed window to rear. Shelving and hanging rail.</li> <li>Approx. 2.95m x 3.42m. Double bedroom with double glazed window to front. Walk in wardrobe Approx. 2m x 1.78m – light, shelving and hanging rail.</li> </ul>                                                       |
| Bedroom 1:<br>En Suite:<br>Dressing Room;<br>Bedroom 2:<br>Bedroom 3: | Approx. 5.5m x 4.68m. Spacious main bedroom with double glazed windows to front. Fitted wardrobe.<br>Approx. 3.5m x 2.67m. Modern three piece suite comprising WC, wash hand basin in range of storage units and shower enclosure. Tiled. Chrome ladder style towel rail.<br>Approx. 3.75m x 1.64m. Double glazed window to rear. Shelving and hanging rail.<br>Approx. 2.95m x 3.42m. Double bedroom with double glazed window to front. Walk in wardrobe Approx. 2m x 1.78m – light, shelving and hanging rail.<br>Approx. 4.22m x 3.1m. Double bedroom with double glazed window to rear. Fitted wardrobe. |