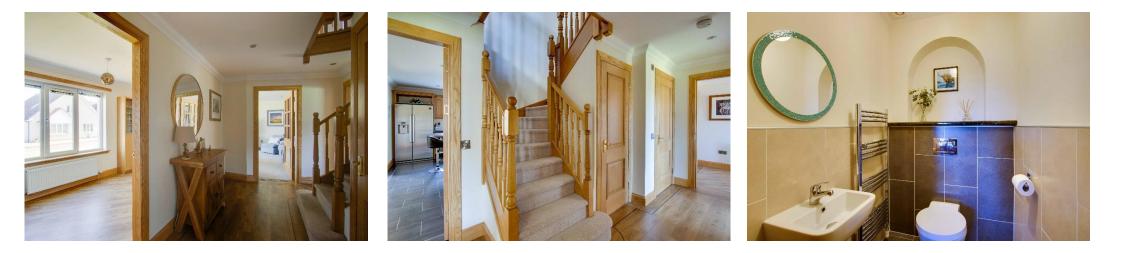

The property offers spacious and well proportioned accommodation throughout and has been well maintained by the present owners. The subjects benefit from oil fired central heating, double glazing with French doors, solar panels, modern fitted kitchen with Island workstation, separate utility room, open plan dining room, and sun lounge to the rear of the property. On the upper floor are four spacious double bedrooms with family bathroom, ensuite and dressing room. Features include Amtico flooring throughout most of the property, oak balustrade and security alarm system.

## Offers over £395,000 (Home Report Value 410K)

| Vestibule:                                                            | Double glazed exterior door and side panels. Two storage cupboards. Amtico flooring with centre feature,                                                                                                                                                                                                                                                                                                                                                                                                                                                                                                      |
|-----------------------------------------------------------------------|---------------------------------------------------------------------------------------------------------------------------------------------------------------------------------------------------------------------------------------------------------------------------------------------------------------------------------------------------------------------------------------------------------------------------------------------------------------------------------------------------------------------------------------------------------------------------------------------------------------|
| Reception Hallway:                                                    | Staircase to upper floor accommodation with oak balustrade. Understair storage cupboard.                                                                                                                                                                                                                                                                                                                                                                                                                                                                                                                      |
| Cloaks/WC:                                                            | Approx. 1.6m x 1.27m. Modern two piece white suite comprising WC and wash hand basin. Tiled floor and part tiled wall. Chrome heated towel rail. Extractor fan.                                                                                                                                                                                                                                                                                                                                                                                                                                               |
| Lounge:                                                               | Approx. 6.36m x 4.m. Excellent sized public room with double glazed bay window to front.                                                                                                                                                                                                                                                                                                                                                                                                                                                                                                                      |
| Dining Room/Office:                                                   | Approx. 4.2m x 2.65m Double glazed window to front. Range of fitted display/storage units.                                                                                                                                                                                                                                                                                                                                                                                                                                                                                                                    |
| Kitchen:                                                              | Approx. 4.9m x 4.35m Modern quality kitchen with range of floor, wall and drawer units. with island workstation & breakfast bar. Rangemaster cooker and canopy extractor hood. Integral dishwasher. Wine cooler. Double glazed window to rear.                                                                                                                                                                                                                                                                                                                                                                |
| Utility Room:                                                         | Approx. 3.53m x 2.3m. Double glazed window and exterior door to rear. Plumbed for washing machine and space for further appliances. Integral courtesy door to garage. Storage cupboard. Extractor fan.                                                                                                                                                                                                                                                                                                                                                                                                        |
| Dining Room:                                                          | Approx. 5.12m x 4.2m. Another spacious public room accommodating a large table and chairs. Open plan to sun lounge and kitchen.                                                                                                                                                                                                                                                                                                                                                                                                                                                                               |
| Sun Lounge:                                                           | Approx. 4m x 3.7m. Double glazed windows to rear and side and French doors leading to garden and decking.                                                                                                                                                                                                                                                                                                                                                                                                                                                                                                     |
| Upper Floor:                                                          |                                                                                                                                                                                                                                                                                                                                                                                                                                                                                                                                                                                                               |
|                                                                       |                                                                                                                                                                                                                                                                                                                                                                                                                                                                                                                                                                                                               |
| Upper floor landing:                                                  | Oak balustrade.                                                                                                                                                                                                                                                                                                                                                                                                                                                                                                                                                                                               |
| Upper floor landing:<br>Bedroom 1:                                    | Oak balustrade.<br>Approx. 5.5m x 4.68m. Spacious main bedroom with double glazed windows to front. Fitted wardrobe.                                                                                                                                                                                                                                                                                                                                                                                                                                                                                          |
|                                                                       |                                                                                                                                                                                                                                                                                                                                                                                                                                                                                                                                                                                                               |
| Bedroom 1:                                                            | Approx. 5.5m x 4.68m. Spacious main bedroom with double glazed windows to front. Fitted wardrobe.<br>Approx. 3.5m x 2.67m. Modern three piece suite comprising WC, wash hand basin in range of storage units and shower enclosure. Tiled. Chrome ladder style                                                                                                                                                                                                                                                                                                                                                 |
| Bedroom 1:<br>En Suite:                                               | Approx. 5.5m x 4.68m. Spacious main bedroom with double glazed windows to front. Fitted wardrobe.<br>Approx. 3.5m x 2.67m. Modern three piece suite comprising WC, wash hand basin in range of storage units and shower enclosure. Tiled. Chrome ladder style towel rail.                                                                                                                                                                                                                                                                                                                                     |
| Bedroom 1:<br>En Suite:<br>Dressing Room;                             | Approx. 5.5m x 4.68m. Spacious main bedroom with double glazed windows to front. Fitted wardrobe.<br>Approx. 3.5m x 2.67m. Modern three piece suite comprising WC, wash hand basin in range of storage units and shower enclosure. Tiled. Chrome ladder style towel rail.<br>Approx. 3.75m x 1.64m. Double glazed window to rear. Shelving and hanging rail.                                                                                                                                                                                                                                                  |
| Bedroom 1:<br>En Suite:<br>Dressing Room;<br>Bedroom 2:               | <ul> <li>Approx. 5.5m x 4.68m. Spacious main bedroom with double glazed windows to front. Fitted wardrobe.</li> <li>Approx. 3.5m x 2.67m. Modern three piece suite comprising WC, wash hand basin in range of storage units and shower enclosure. Tiled. Chrome ladder style towel rail.</li> <li>Approx. 3.75m x 1.64m. Double glazed window to rear. Shelving and hanging rail.</li> <li>Approx. 2.95m x 3.42m. Double bedroom with double glazed window to front. Walk in wardrobe Approx. 2m x 1.78m – light, shelving and hanging rail.</li> </ul>                                                       |
| Bedroom 1:<br>En Suite:<br>Dressing Room;<br>Bedroom 2:<br>Bedroom 3: | Approx. 5.5m x 4.68m. Spacious main bedroom with double glazed windows to front. Fitted wardrobe.<br>Approx. 3.5m x 2.67m. Modern three piece suite comprising WC, wash hand basin in range of storage units and shower enclosure. Tiled. Chrome ladder style towel rail.<br>Approx. 3.75m x 1.64m. Double glazed window to rear. Shelving and hanging rail.<br>Approx. 2.95m x 3.42m. Double bedroom with double glazed window to front. Walk in wardrobe Approx. 2m x 1.78m – light, shelving and hanging rail.<br>Approx. 4.22m x 3.1m. Double bedroom with double glazed window to rear. Fitted wardrobe. |