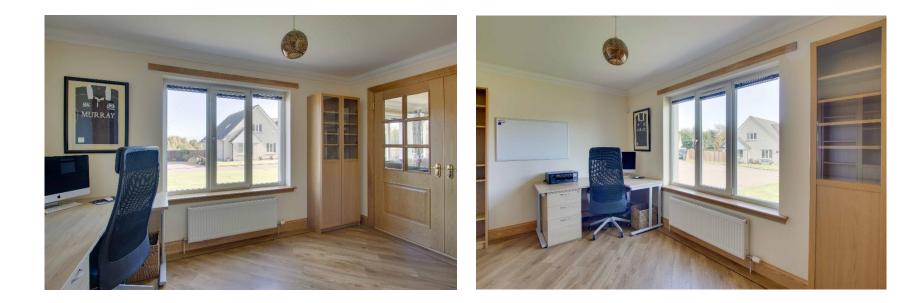

## Offers over £395,000 (Home Report Value 410K)

| Vestibule:                                                            | Double glazed exterior door and side panels. Two storage cupboards. Amtico flooring with centre feature,                                                                                                                                                                                                                                                                                                                                                                                                                                                                                                      |
|-----------------------------------------------------------------------|---------------------------------------------------------------------------------------------------------------------------------------------------------------------------------------------------------------------------------------------------------------------------------------------------------------------------------------------------------------------------------------------------------------------------------------------------------------------------------------------------------------------------------------------------------------------------------------------------------------|
| Reception Hallway:                                                    | Staircase to upper floor accommodation with oak balustrade. Understair storage cupboard.                                                                                                                                                                                                                                                                                                                                                                                                                                                                                                                      |
| Cloaks/WC:                                                            | Approx. 1.6m x 1.27m. Modern two piece white suite comprising WC and wash hand basin. Tiled floor and part tiled wall. Chrome heated towel rail. Extractor fan.                                                                                                                                                                                                                                                                                                                                                                                                                                               |
| Lounge:                                                               | Approx. 6.36m x 4.m. Excellent sized public room with double glazed bay window to front.                                                                                                                                                                                                                                                                                                                                                                                                                                                                                                                      |
| Dining Room/Office:                                                   | Approx. 4.2m x 2.65m Double glazed window to front. Range of fitted display/storage units.                                                                                                                                                                                                                                                                                                                                                                                                                                                                                                                    |
| Kitchen:                                                              | Approx. 4.9m x 4.35m Modern quality kitchen with range of floor, wall and drawer units. with island workstation & breakfast bar. Rangemaster cooker and canopy extractor hood. Integral dishwasher. Wine cooler. Double glazed window to rear.                                                                                                                                                                                                                                                                                                                                                                |
| Utility Room:                                                         | Approx. 3.53m x 2.3m. Double glazed window and exterior door to rear. Plumbed for washing machine and space for further appliances. Integral courtesy door to garage. Storage cupboard. Extractor fan.                                                                                                                                                                                                                                                                                                                                                                                                        |
| Dining Room:                                                          | Approx. 5.12m x 4.2m. Another spacious public room accommodating a large table and chairs. Open plan to sun lounge and kitchen.                                                                                                                                                                                                                                                                                                                                                                                                                                                                               |
| Sun Lounge:                                                           | Approx. 4m x 3.7m. Double glazed windows to rear and side and French doors leading to garden and decking.                                                                                                                                                                                                                                                                                                                                                                                                                                                                                                     |
| Upper Floor:                                                          |                                                                                                                                                                                                                                                                                                                                                                                                                                                                                                                                                                                                               |
|                                                                       |                                                                                                                                                                                                                                                                                                                                                                                                                                                                                                                                                                                                               |
| Upper floor landing:                                                  | Oak balustrade.                                                                                                                                                                                                                                                                                                                                                                                                                                                                                                                                                                                               |
| Upper floor landing:<br>Bedroom 1:                                    | Oak balustrade.<br>Approx. 5.5m x 4.68m. Spacious main bedroom with double glazed windows to front. Fitted wardrobe.                                                                                                                                                                                                                                                                                                                                                                                                                                                                                          |
|                                                                       |                                                                                                                                                                                                                                                                                                                                                                                                                                                                                                                                                                                                               |
| Bedroom 1:                                                            | Approx. 5.5m x 4.68m. Spacious main bedroom with double glazed windows to front. Fitted wardrobe.<br>Approx. 3.5m x 2.67m. Modern three piece suite comprising WC, wash hand basin in range of storage units and shower enclosure. Tiled. Chrome ladder style                                                                                                                                                                                                                                                                                                                                                 |
| Bedroom 1:<br>En Suite:                                               | Approx. 5.5m x 4.68m. Spacious main bedroom with double glazed windows to front. Fitted wardrobe.<br>Approx. 3.5m x 2.67m. Modern three piece suite comprising WC, wash hand basin in range of storage units and shower enclosure. Tiled. Chrome ladder style towel rail.                                                                                                                                                                                                                                                                                                                                     |
| Bedroom 1:<br>En Suite:<br>Dressing Room;                             | Approx. 5.5m x 4.68m. Spacious main bedroom with double glazed windows to front. Fitted wardrobe.<br>Approx. 3.5m x 2.67m. Modern three piece suite comprising WC, wash hand basin in range of storage units and shower enclosure. Tiled. Chrome ladder style towel rail.<br>Approx. 3.75m x 1.64m. Double glazed window to rear. Shelving and hanging rail.                                                                                                                                                                                                                                                  |
| Bedroom 1:<br>En Suite:<br>Dressing Room;<br>Bedroom 2:               | <ul> <li>Approx. 5.5m x 4.68m. Spacious main bedroom with double glazed windows to front. Fitted wardrobe.</li> <li>Approx. 3.5m x 2.67m. Modern three piece suite comprising WC, wash hand basin in range of storage units and shower enclosure. Tiled. Chrome ladder style towel rail.</li> <li>Approx. 3.75m x 1.64m. Double glazed window to rear. Shelving and hanging rail.</li> <li>Approx. 2.95m x 3.42m. Double bedroom with double glazed window to front. Walk in wardrobe Approx. 2m x 1.78m – light, shelving and hanging rail.</li> </ul>                                                       |
| Bedroom 1:<br>En Suite:<br>Dressing Room;<br>Bedroom 2:<br>Bedroom 3: | Approx. 5.5m x 4.68m. Spacious main bedroom with double glazed windows to front. Fitted wardrobe.<br>Approx. 3.5m x 2.67m. Modern three piece suite comprising WC, wash hand basin in range of storage units and shower enclosure. Tiled. Chrome ladder style towel rail.<br>Approx. 3.75m x 1.64m. Double glazed window to rear. Shelving and hanging rail.<br>Approx. 2.95m x 3.42m. Double bedroom with double glazed window to front. Walk in wardrobe Approx. 2m x 1.78m – light, shelving and hanging rail.<br>Approx. 4.22m x 3.1m. Double bedroom with double glazed window to rear. Fitted wardrobe. |