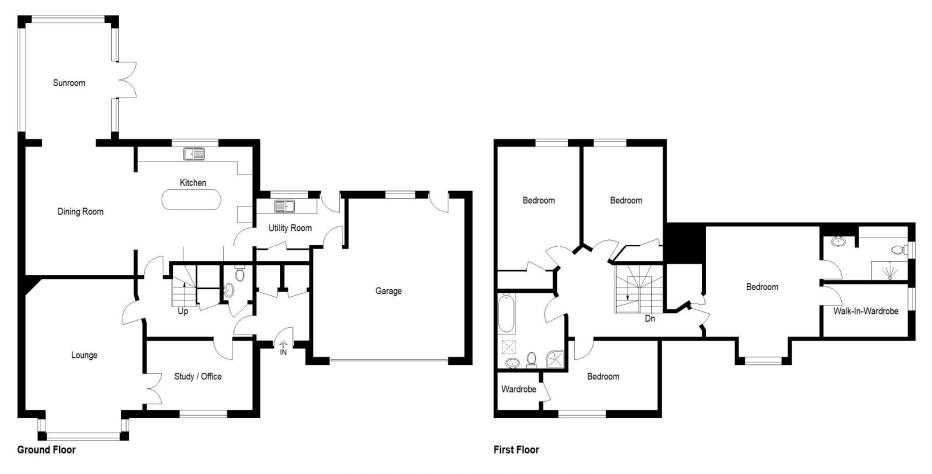

Vestibule , Hallway, Living Room, Kitchen Dining Room, Sun Lounge, Dining Room, Utility, Cloaks/Wc & Office

Illustration For Identification Purposes Only. Not To Scale (ID1131353 / Ref:89380)