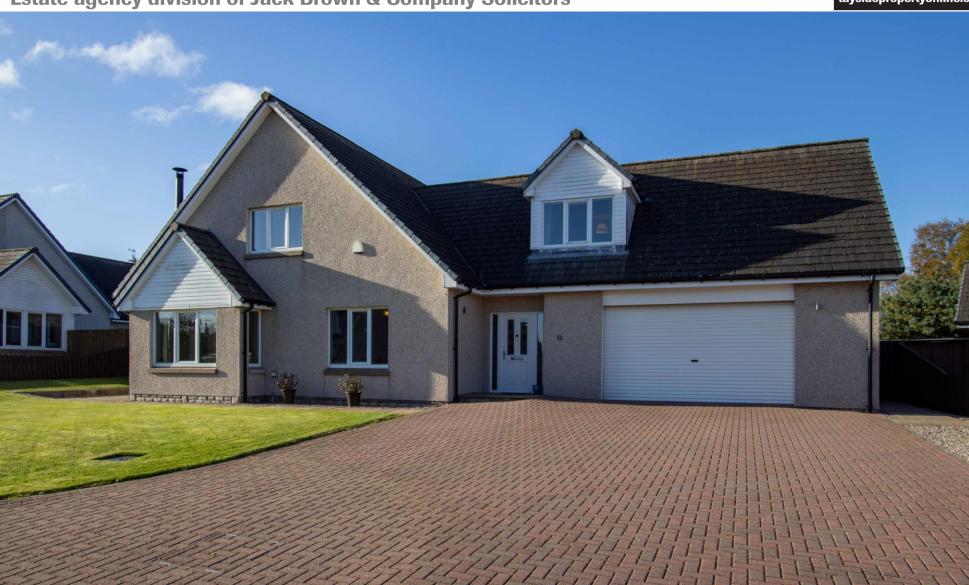

## Property for Sale

Estate agency division of Jack Brown & Company Solicitors

3 Cunninghill View, Kingsmuir, Forfar, DD8 2EF

- Modern Detached Villa in Cul de Sac
- Vestibule & Hallway
- Lounge
- Kitchen Dining & Utility Room
- Dining Room
- Sun Lounge
- Cloaks/WC
- Family Bathroom
- 4 Bedrooms, En Suite & Dressing Room/Walk in Wardrobe
- Double Garage & Driveway
- Double Glazing, Oil Fired Central Heating & Solar Panels, EPC C

This impressive, modern detached villa is situated within a small cul-de-sac of varied yet similar style homes within the village of Kingsmuir which lies on the outskirts of the county town of Forfar. Nearby Forfar offers a full range of social leisure and consumer facilities, including primary and secondary schooling, independent retailers and major supermarkets. Forfar offers convenient access to the Dundee Aberdeen A90 dual carriageway which connects to major routes north and south.

There is monoblock driveway providing ample off street parking for multiple vehicles leading to the integral double garage, electric door and internal courtesy door. Occupying a generous sized plot the garden to front garden is laid to lawn and the enclosed rear gardens are well proportioned and laid to lawn with large decking and paved patio.