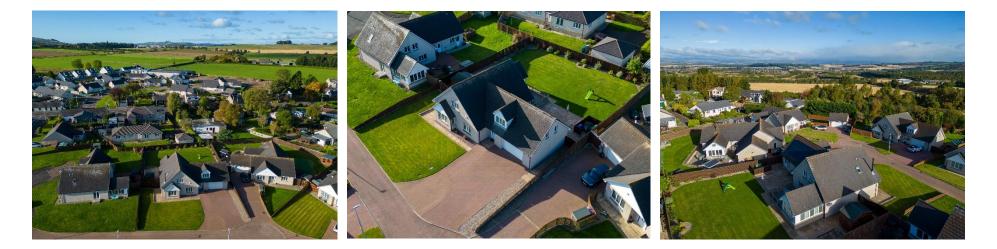

This impressive, modern detached villa is situated within a small cul-de-sac of varied yet similar style homes within the village of Kingsmuir which lies on the outskirts of the county town of Forfar. Nearby Forfar offers a full range of social leisure and consumer facilities, including primary and secondary schooling, independent retailers and major supermarkets. Forfar offers convenient access to the Dundee Aberdeen A90 dual carriageway which connects to major routes north and south.

The property offers spacious and well proportioned accommodation throughout and has been well maintained by the present owners. The subjects benefit from oil fired central heating, double glazing with French doors, solar panels, modern fitted kitchen with Island workstation, separate utility room, open plan dining room, and sun lounge to the rear of the property. On the upper floor are four spacious double bedrooms with family bathroom, ensuite and dressing room. Features include Amtico flooring throughout most of the property, oak balustrade and security alarm system.

There is monoblock driveway providing ample off street parking for multiple vehicles leading to the integral double garage, electric door and internal courtesy door. Occupying a generous sized plot the garden to front garden is laid to lawn and the enclosed rear gardens are well proportioned and laid to lawn with large decking and paved patio.