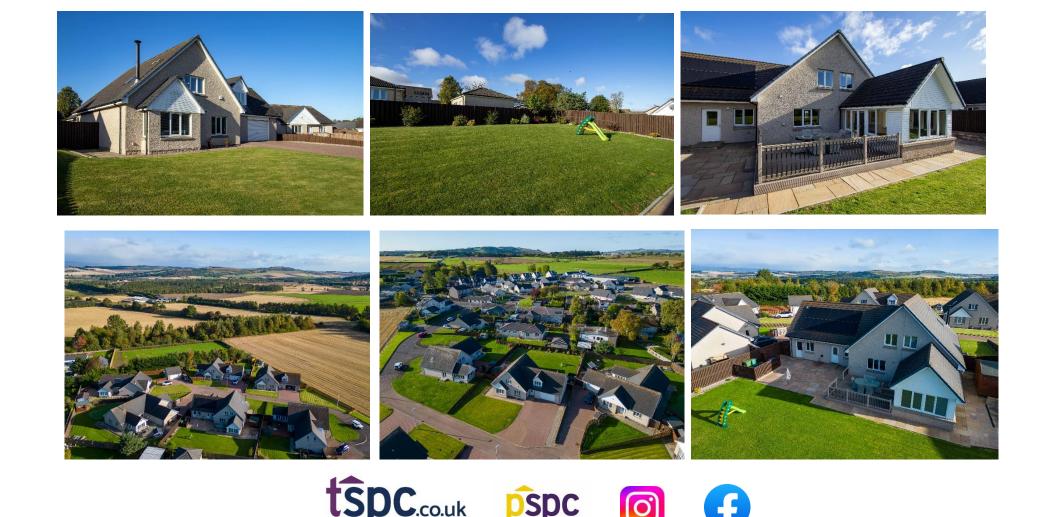

The property offers spacious and well proportioned accommodation throughout and has been well maintained by the present owners. The subjects benefit from oil fired central heating, double glazing with French doors, solar panels, modern fitted kitchen with Island workstation, separate utility room, open plan dining room, and sun lounge to the rear of the property. On the upper floor are four spacious double bedrooms with family bathroom, ensuite and dressing room. Features include Amtico flooring throughout most of the property, oak balustrade and security alarm system.

There is monoblock driveway providing ample off street parking for multiple vehicles leading to the integral double garage, electric door and internal courtesy door. Occupying a generous sized plot the garden to front garden is laid to lawn and the enclosed rear gardens are well proportioned and laid to lawn with large decking and paved patio.

This is an ideal opportunity to obtain a substantial modern home in move in condition in a pleasant village location and viewing is highly recommended.