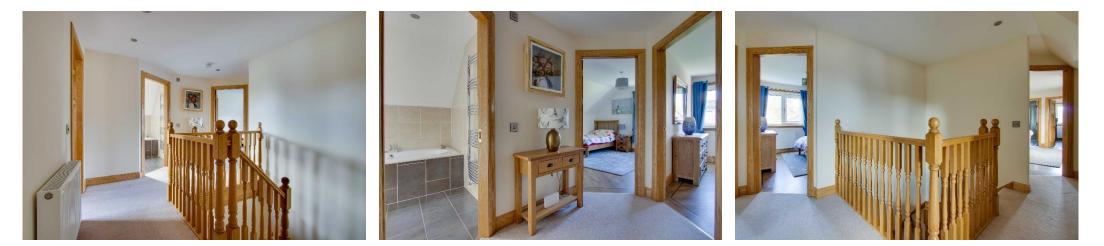

The property offers spacious and well proportioned accommodation throughout and has been well maintained by the present owners. The subjects benefit from oil fired central heating, double glazing with French doors, solar panels, modern fitted kitchen with Island workstation, separate utility room, open plan dining room, and sun lounge to the rear of the property. On the upper floor are four spacious double bedrooms with family bathroom, ensuite and dressing room. Features include Amtico flooring throughout most of the property, oak balustrade and security alarm system.

## Offers over £395,000 (Home Report Value 410K)

| Vestibule:                                                            | Double glazed exterior door and side panels. Two storage cupboards. Amtico flooring with centre feature,                                                                                                                                                                                                                                                                                                                                                                                                                                                                                                      |
|-----------------------------------------------------------------------|---------------------------------------------------------------------------------------------------------------------------------------------------------------------------------------------------------------------------------------------------------------------------------------------------------------------------------------------------------------------------------------------------------------------------------------------------------------------------------------------------------------------------------------------------------------------------------------------------------------|
| Reception Hallway:                                                    | Staircase to upper floor accommodation with oak balustrade. Understair storage cupboard.                                                                                                                                                                                                                                                                                                                                                                                                                                                                                                                      |
| Cloaks/WC:                                                            | Approx. 1.6m x 1.27m. Modern two piece white suite comprising WC and wash hand basin. Tiled floor and part tiled wall. Chrome heated towel rail. Extractor fan.                                                                                                                                                                                                                                                                                                                                                                                                                                               |
| Lounge:                                                               | Approx. 6.36m x 4.m. Excellent sized public room with double glazed bay window to front.                                                                                                                                                                                                                                                                                                                                                                                                                                                                                                                      |
| Dining Room/Office:                                                   | Approx. 4.2m x 2.65m Double glazed window to front. Range of fitted display/storage units.                                                                                                                                                                                                                                                                                                                                                                                                                                                                                                                    |
| Kitchen:                                                              | Approx. 4.9m x 4.35m Modern quality kitchen with range of floor, wall and drawer units. with island workstation & breakfast bar. Rangemaster cooker and canopy extractor hood. Integral dishwasher. Wine cooler. Double glazed window to rear.                                                                                                                                                                                                                                                                                                                                                                |
| Utility Room:                                                         | Approx. 3.53m x 2.3m. Double glazed window and exterior door to rear. Plumbed for washing machine and space for further appliances. Integral courtesy door to garage. Storage cupboard. Extractor fan.                                                                                                                                                                                                                                                                                                                                                                                                        |
| Dining Room:                                                          | Approx. 5.12m x 4.2m. Another spacious public room accommodating a large table and chairs. Open plan to sun lounge and kitchen.                                                                                                                                                                                                                                                                                                                                                                                                                                                                               |
| Sun Lounge:                                                           | Approx. 4m x 3.7m. Double glazed windows to rear and side and French doors leading to garden and decking.                                                                                                                                                                                                                                                                                                                                                                                                                                                                                                     |
| Upper Floor:                                                          |                                                                                                                                                                                                                                                                                                                                                                                                                                                                                                                                                                                                               |
|                                                                       |                                                                                                                                                                                                                                                                                                                                                                                                                                                                                                                                                                                                               |
| Upper floor landing:                                                  | Oak balustrade.                                                                                                                                                                                                                                                                                                                                                                                                                                                                                                                                                                                               |
| Upper floor landing:<br>Bedroom 1:                                    | Oak balustrade.<br>Approx. 5.5m x 4.68m. Spacious main bedroom with double glazed windows to front. Fitted wardrobe.                                                                                                                                                                                                                                                                                                                                                                                                                                                                                          |
|                                                                       |                                                                                                                                                                                                                                                                                                                                                                                                                                                                                                                                                                                                               |
| Bedroom 1:                                                            | Approx. 5.5m x 4.68m. Spacious main bedroom with double glazed windows to front. Fitted wardrobe.<br>Approx. 3.5m x 2.67m. Modern three piece suite comprising WC, wash hand basin in range of storage units and shower enclosure. Tiled. Chrome ladder style                                                                                                                                                                                                                                                                                                                                                 |
| Bedroom 1:<br>En Suite:                                               | Approx. 5.5m x 4.68m. Spacious main bedroom with double glazed windows to front. Fitted wardrobe.<br>Approx. 3.5m x 2.67m. Modern three piece suite comprising WC, wash hand basin in range of storage units and shower enclosure. Tiled. Chrome ladder style towel rail.                                                                                                                                                                                                                                                                                                                                     |
| Bedroom 1:<br>En Suite:<br>Dressing Room;                             | Approx. 5.5m x 4.68m. Spacious main bedroom with double glazed windows to front. Fitted wardrobe.<br>Approx. 3.5m x 2.67m. Modern three piece suite comprising WC, wash hand basin in range of storage units and shower enclosure. Tiled. Chrome ladder style towel rail.<br>Approx. 3.75m x 1.64m. Double glazed window to rear. Shelving and hanging rail.                                                                                                                                                                                                                                                  |
| Bedroom 1:<br>En Suite:<br>Dressing Room;<br>Bedroom 2:               | <ul> <li>Approx. 5.5m x 4.68m. Spacious main bedroom with double glazed windows to front. Fitted wardrobe.</li> <li>Approx. 3.5m x 2.67m. Modern three piece suite comprising WC, wash hand basin in range of storage units and shower enclosure. Tiled. Chrome ladder style towel rail.</li> <li>Approx. 3.75m x 1.64m. Double glazed window to rear. Shelving and hanging rail.</li> <li>Approx. 2.95m x 3.42m. Double bedroom with double glazed window to front. Walk in wardrobe Approx. 2m x 1.78m – light, shelving and hanging rail.</li> </ul>                                                       |
| Bedroom 1:<br>En Suite:<br>Dressing Room;<br>Bedroom 2:<br>Bedroom 3: | Approx. 5.5m x 4.68m. Spacious main bedroom with double glazed windows to front. Fitted wardrobe.<br>Approx. 3.5m x 2.67m. Modern three piece suite comprising WC, wash hand basin in range of storage units and shower enclosure. Tiled. Chrome ladder style towel rail.<br>Approx. 3.75m x 1.64m. Double glazed window to rear. Shelving and hanging rail.<br>Approx. 2.95m x 3.42m. Double bedroom with double glazed window to front. Walk in wardrobe Approx. 2m x 1.78m – light, shelving and hanging rail.<br>Approx. 4.22m x 3.1m. Double bedroom with double glazed window to rear. Fitted wardrobe. |