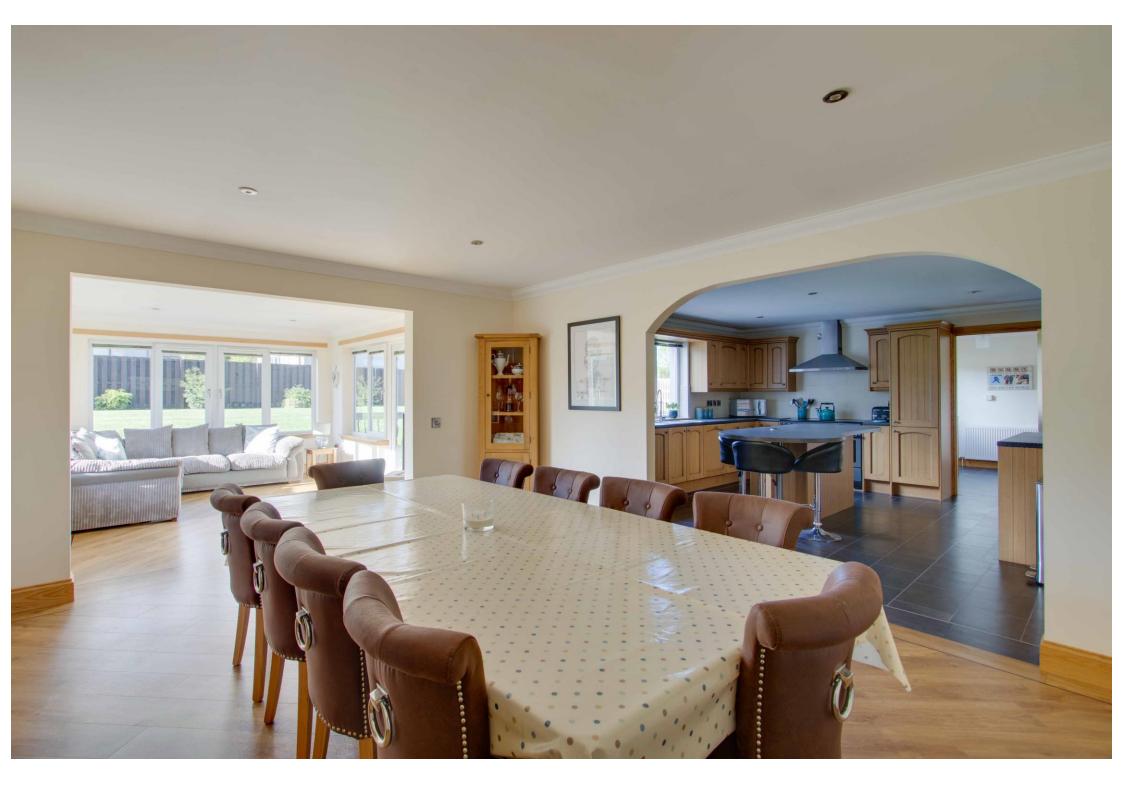

The property offers spacious and well proportioned accommodation throughout and has been well maintained by the present owners. The subjects benefit from oil fired central heating, double glazing with French doors, solar panels, modern fitted kitchen with Island workstation, separate utility room, open plan dining room, and sun lounge to the rear of the property. On the upper floor are four spacious double bedrooms with family bathroom, ensuite and dressing room. Features include Amtico flooring throughout most of the property, oak balustrade and security alarm system.

## Offers over £395,000 (Home Report Value 410K)

| Vestibule:                                                            | Double glazed exterior door and side panels. Two storage cupboards. Amtico flooring with centre feature,                                                                                                                                                                                                                                                                                                                                                                                                                                                                                                      |
|-----------------------------------------------------------------------|---------------------------------------------------------------------------------------------------------------------------------------------------------------------------------------------------------------------------------------------------------------------------------------------------------------------------------------------------------------------------------------------------------------------------------------------------------------------------------------------------------------------------------------------------------------------------------------------------------------|
| Reception Hallway:                                                    | Staircase to upper floor accommodation with oak balustrade. Understair storage cupboard.                                                                                                                                                                                                                                                                                                                                                                                                                                                                                                                      |
| Cloaks/WC:                                                            | Approx. 1.6m x 1.27m. Modern two piece white suite comprising WC and wash hand basin. Tiled floor and part tiled wall. Chrome heated towel rail. Extractor fan.                                                                                                                                                                                                                                                                                                                                                                                                                                               |
| Lounge:                                                               | Approx. 6.36m x 4.m. Excellent sized public room with double glazed bay window to front.                                                                                                                                                                                                                                                                                                                                                                                                                                                                                                                      |
| Dining Room/Office:                                                   | Approx. 4.2m x 2.65m Double glazed window to front. Range of fitted display/storage units.                                                                                                                                                                                                                                                                                                                                                                                                                                                                                                                    |
| Kitchen:                                                              | Approx. 4.9m x 4.35m Modern quality kitchen with range of floor, wall and drawer units. with island workstation & breakfast bar. Rangemaster cooker and canopy extractor hood. Integral dishwasher. Wine cooler. Double glazed window to rear.                                                                                                                                                                                                                                                                                                                                                                |
| Utility Room:                                                         | Approx. 3.53m x 2.3m. Double glazed window and exterior door to rear. Plumbed for washing machine and space for further appliances. Integral courtesy door to garage. Storage cupboard. Extractor fan.                                                                                                                                                                                                                                                                                                                                                                                                        |
| Dining Room:                                                          | Approx. 5.12m x 4.2m. Another spacious public room accommodating a large table and chairs. Open plan to sun lounge and kitchen.                                                                                                                                                                                                                                                                                                                                                                                                                                                                               |
| Sun Lounge:                                                           | Approx. 4m x 3.7m. Double glazed windows to rear and side and French doors leading to garden and decking.                                                                                                                                                                                                                                                                                                                                                                                                                                                                                                     |
| Upper Floor:                                                          |                                                                                                                                                                                                                                                                                                                                                                                                                                                                                                                                                                                                               |
|                                                                       |                                                                                                                                                                                                                                                                                                                                                                                                                                                                                                                                                                                                               |
| Upper floor landing:                                                  | Oak balustrade.                                                                                                                                                                                                                                                                                                                                                                                                                                                                                                                                                                                               |
| Upper floor landing:<br>Bedroom 1:                                    | Oak balustrade.<br>Approx. 5.5m x 4.68m. Spacious main bedroom with double glazed windows to front. Fitted wardrobe.                                                                                                                                                                                                                                                                                                                                                                                                                                                                                          |
|                                                                       |                                                                                                                                                                                                                                                                                                                                                                                                                                                                                                                                                                                                               |
| Bedroom 1:                                                            | Approx. 5.5m x 4.68m. Spacious main bedroom with double glazed windows to front. Fitted wardrobe.<br>Approx. 3.5m x 2.67m. Modern three piece suite comprising WC, wash hand basin in range of storage units and shower enclosure. Tiled. Chrome ladder style                                                                                                                                                                                                                                                                                                                                                 |
| Bedroom 1:<br>En Suite:                                               | Approx. 5.5m x 4.68m. Spacious main bedroom with double glazed windows to front. Fitted wardrobe.<br>Approx. 3.5m x 2.67m. Modern three piece suite comprising WC, wash hand basin in range of storage units and shower enclosure. Tiled. Chrome ladder style towel rail.                                                                                                                                                                                                                                                                                                                                     |
| Bedroom 1:<br>En Suite:<br>Dressing Room;                             | Approx. 5.5m x 4.68m. Spacious main bedroom with double glazed windows to front. Fitted wardrobe.<br>Approx. 3.5m x 2.67m. Modern three piece suite comprising WC, wash hand basin in range of storage units and shower enclosure. Tiled. Chrome ladder style towel rail.<br>Approx. 3.75m x 1.64m. Double glazed window to rear. Shelving and hanging rail.                                                                                                                                                                                                                                                  |
| Bedroom 1:<br>En Suite:<br>Dressing Room;<br>Bedroom 2:               | <ul> <li>Approx. 5.5m x 4.68m. Spacious main bedroom with double glazed windows to front. Fitted wardrobe.</li> <li>Approx. 3.5m x 2.67m. Modern three piece suite comprising WC, wash hand basin in range of storage units and shower enclosure. Tiled. Chrome ladder style towel rail.</li> <li>Approx. 3.75m x 1.64m. Double glazed window to rear. Shelving and hanging rail.</li> <li>Approx. 2.95m x 3.42m. Double bedroom with double glazed window to front. Walk in wardrobe Approx. 2m x 1.78m – light, shelving and hanging rail.</li> </ul>                                                       |
| Bedroom 1:<br>En Suite:<br>Dressing Room;<br>Bedroom 2:<br>Bedroom 3: | Approx. 5.5m x 4.68m. Spacious main bedroom with double glazed windows to front. Fitted wardrobe.<br>Approx. 3.5m x 2.67m. Modern three piece suite comprising WC, wash hand basin in range of storage units and shower enclosure. Tiled. Chrome ladder style towel rail.<br>Approx. 3.75m x 1.64m. Double glazed window to rear. Shelving and hanging rail.<br>Approx. 2.95m x 3.42m. Double bedroom with double glazed window to front. Walk in wardrobe Approx. 2m x 1.78m – light, shelving and hanging rail.<br>Approx. 4.22m x 3.1m. Double bedroom with double glazed window to rear. Fitted wardrobe. |