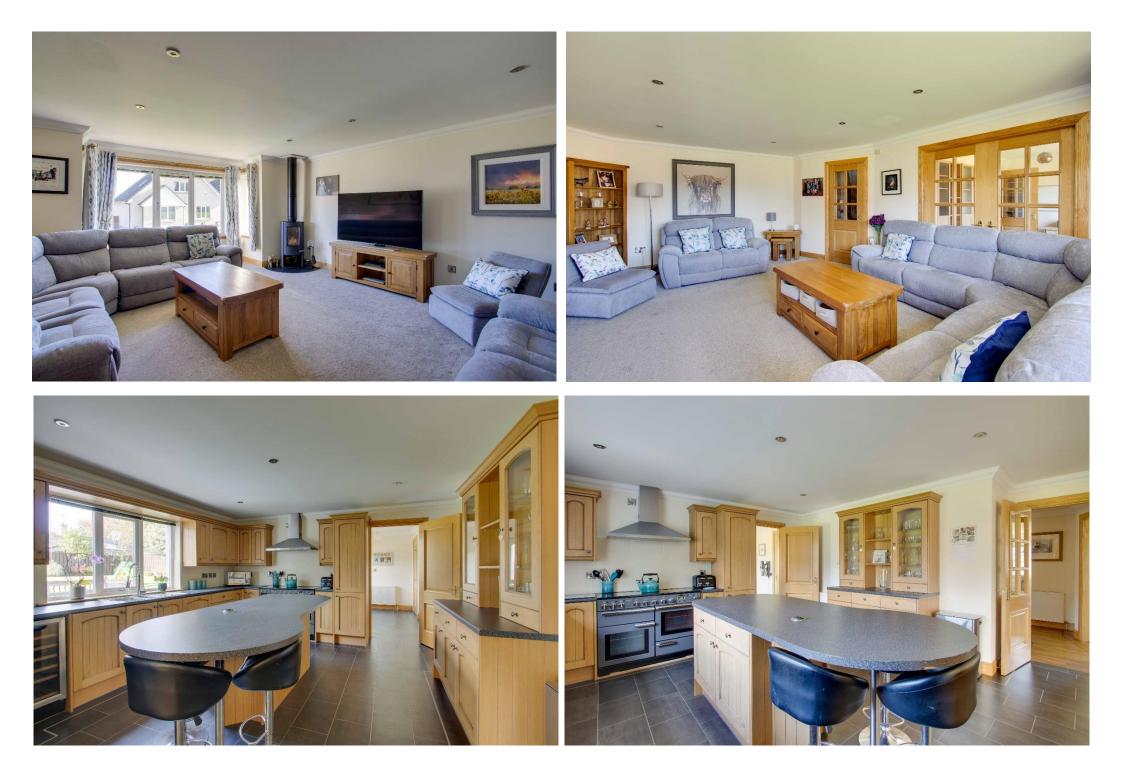

The property offers spacious and well proportioned accommodation throughout and has been well maintained by the present owners. The subjects benefit from oil fired central heating, double glazing with French doors, solar panels, modern fitted kitchen with Island workstation, separate utility room, open plan dining room, and sun lounge to the rear of the property. On the upper floor are four spacious double bedrooms with family bathroom, ensuite and dressing room. Features include Amtico flooring throughout most of the property, oak balustrade and security alarm system.

## Offers over £395,000 (Home Report Value 410K)

| Vestibule:                                                            | Double glazed exterior door and side panels. Two storage cupboards. Amtico flooring with centre feature,                                                                                                                                                                                                                                                                                                                                                                                                                                                                                                      |
|-----------------------------------------------------------------------|---------------------------------------------------------------------------------------------------------------------------------------------------------------------------------------------------------------------------------------------------------------------------------------------------------------------------------------------------------------------------------------------------------------------------------------------------------------------------------------------------------------------------------------------------------------------------------------------------------------|
| Reception Hallway:                                                    | Staircase to upper floor accommodation with oak balustrade. Understair storage cupboard.                                                                                                                                                                                                                                                                                                                                                                                                                                                                                                                      |
| Cloaks/WC:                                                            | Approx. 1.6m x 1.27m. Modern two piece white suite comprising WC and wash hand basin. Tiled floor and part tiled wall. Chrome heated towel rail. Extractor fan.                                                                                                                                                                                                                                                                                                                                                                                                                                               |
| Lounge:                                                               | Approx. 6.36m x 4.m. Excellent sized public room with double glazed bay window to front.                                                                                                                                                                                                                                                                                                                                                                                                                                                                                                                      |
| Dining Room/Office:                                                   | Approx. 4.2m x 2.65m Double glazed window to front. Range of fitted display/storage units.                                                                                                                                                                                                                                                                                                                                                                                                                                                                                                                    |
| Kitchen:                                                              | Approx. 4.9m x 4.35m Modern quality kitchen with range of floor, wall and drawer units. with island workstation & breakfast bar. Rangemaster cooker and canopy extractor hood. Integral dishwasher. Wine cooler. Double glazed window to rear.                                                                                                                                                                                                                                                                                                                                                                |
| Utility Room:                                                         | Approx. 3.53m x 2.3m. Double glazed window and exterior door to rear. Plumbed for washing machine and space for further appliances. Integral courtesy door to garage. Storage cupboard. Extractor fan.                                                                                                                                                                                                                                                                                                                                                                                                        |
| Dining Room:                                                          | Approx. 5.12m x 4.2m. Another spacious public room accommodating a large table and chairs. Open plan to sun lounge and kitchen.                                                                                                                                                                                                                                                                                                                                                                                                                                                                               |
| Sun Lounge:                                                           | Approx. 4m x 3.7m. Double glazed windows to rear and side and French doors leading to garden and decking.                                                                                                                                                                                                                                                                                                                                                                                                                                                                                                     |
| Upper Floor:                                                          |                                                                                                                                                                                                                                                                                                                                                                                                                                                                                                                                                                                                               |
|                                                                       |                                                                                                                                                                                                                                                                                                                                                                                                                                                                                                                                                                                                               |
| Upper floor landing:                                                  | Oak balustrade.                                                                                                                                                                                                                                                                                                                                                                                                                                                                                                                                                                                               |
| Upper floor landing:<br>Bedroom 1:                                    | Oak balustrade.<br>Approx. 5.5m x 4.68m. Spacious main bedroom with double glazed windows to front. Fitted wardrobe.                                                                                                                                                                                                                                                                                                                                                                                                                                                                                          |
|                                                                       |                                                                                                                                                                                                                                                                                                                                                                                                                                                                                                                                                                                                               |
| Bedroom 1:                                                            | Approx. 5.5m x 4.68m. Spacious main bedroom with double glazed windows to front. Fitted wardrobe.<br>Approx. 3.5m x 2.67m. Modern three piece suite comprising WC, wash hand basin in range of storage units and shower enclosure. Tiled. Chrome ladder style                                                                                                                                                                                                                                                                                                                                                 |
| Bedroom 1:<br>En Suite:                                               | Approx. 5.5m x 4.68m. Spacious main bedroom with double glazed windows to front. Fitted wardrobe.<br>Approx. 3.5m x 2.67m. Modern three piece suite comprising WC, wash hand basin in range of storage units and shower enclosure. Tiled. Chrome ladder style towel rail.                                                                                                                                                                                                                                                                                                                                     |
| Bedroom 1:<br>En Suite:<br>Dressing Room;                             | Approx. 5.5m x 4.68m. Spacious main bedroom with double glazed windows to front. Fitted wardrobe.<br>Approx. 3.5m x 2.67m. Modern three piece suite comprising WC, wash hand basin in range of storage units and shower enclosure. Tiled. Chrome ladder style towel rail.<br>Approx. 3.75m x 1.64m. Double glazed window to rear. Shelving and hanging rail.                                                                                                                                                                                                                                                  |
| Bedroom 1:<br>En Suite:<br>Dressing Room;<br>Bedroom 2:               | <ul> <li>Approx. 5.5m x 4.68m. Spacious main bedroom with double glazed windows to front. Fitted wardrobe.</li> <li>Approx. 3.5m x 2.67m. Modern three piece suite comprising WC, wash hand basin in range of storage units and shower enclosure. Tiled. Chrome ladder style towel rail.</li> <li>Approx. 3.75m x 1.64m. Double glazed window to rear. Shelving and hanging rail.</li> <li>Approx. 2.95m x 3.42m. Double bedroom with double glazed window to front. Walk in wardrobe Approx. 2m x 1.78m – light, shelving and hanging rail.</li> </ul>                                                       |
| Bedroom 1:<br>En Suite:<br>Dressing Room;<br>Bedroom 2:<br>Bedroom 3: | Approx. 5.5m x 4.68m. Spacious main bedroom with double glazed windows to front. Fitted wardrobe.<br>Approx. 3.5m x 2.67m. Modern three piece suite comprising WC, wash hand basin in range of storage units and shower enclosure. Tiled. Chrome ladder style towel rail.<br>Approx. 3.75m x 1.64m. Double glazed window to rear. Shelving and hanging rail.<br>Approx. 2.95m x 3.42m. Double bedroom with double glazed window to front. Walk in wardrobe Approx. 2m x 1.78m – light, shelving and hanging rail.<br>Approx. 4.22m x 3.1m. Double bedroom with double glazed window to rear. Fitted wardrobe. |