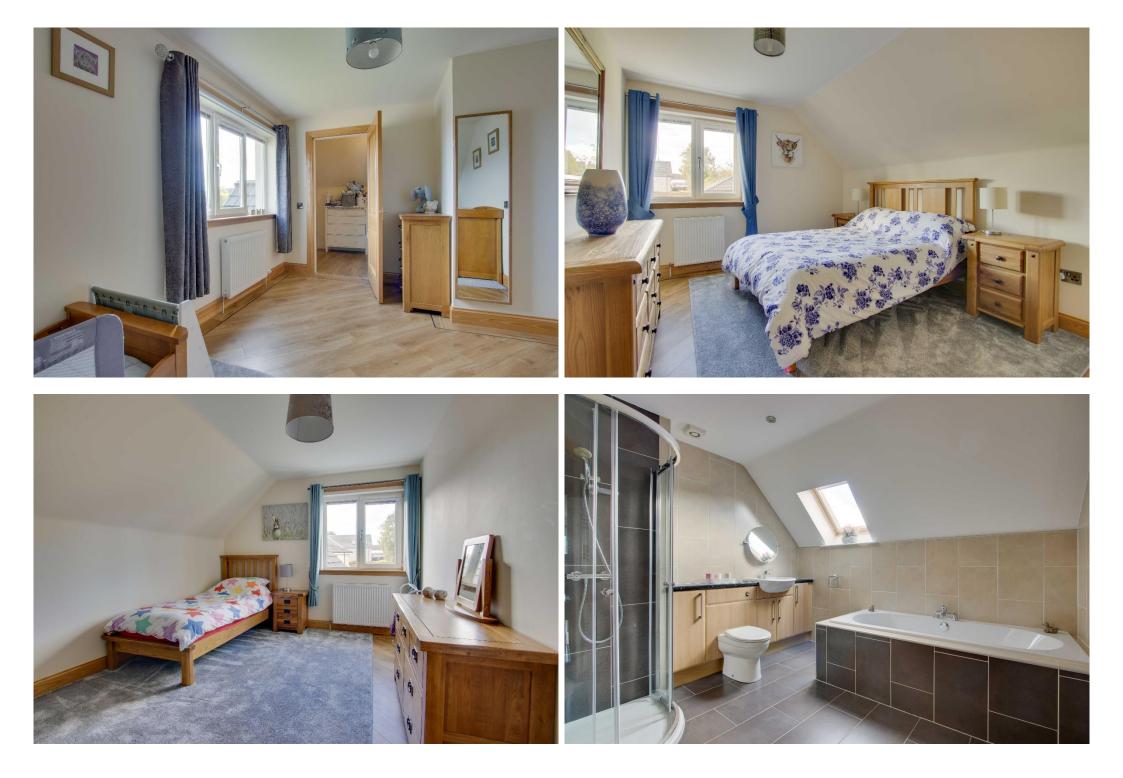

The property offers spacious and well proportioned accommodation throughout and has been well maintained by the present owners. The subjects benefit from oil fired central heating, double glazing with French doors, solar panels, modern fitted kitchen with Island workstation, separate utility room, open plan dining room, and sun lounge to the rear of the property. On the upper floor are four spacious double bedrooms with family bathroom, ensuite and dressing room. Features include Amtico flooring throughout most of the property, oak balustrade and security alarm system.

## Offers over £395,000 (Home Report Value 410K)

| Vestibule:                                                            | Double glazed exterior door and side panels. Two storage cupboards. Amtico flooring with centre feature,                                                                                                                                                                                                                                                                                                                                                                                                                                                                                                      |
|-----------------------------------------------------------------------|---------------------------------------------------------------------------------------------------------------------------------------------------------------------------------------------------------------------------------------------------------------------------------------------------------------------------------------------------------------------------------------------------------------------------------------------------------------------------------------------------------------------------------------------------------------------------------------------------------------|
| Reception Hallway:                                                    | Staircase to upper floor accommodation with oak balustrade. Understair storage cupboard.                                                                                                                                                                                                                                                                                                                                                                                                                                                                                                                      |
| Cloaks/WC:                                                            | Approx. 1.6m x 1.27m. Modern two piece white suite comprising WC and wash hand basin. Tiled floor and part tiled wall. Chrome heated towel rail. Extractor fan.                                                                                                                                                                                                                                                                                                                                                                                                                                               |
| Lounge:                                                               | Approx. 6.36m x 4.m. Excellent sized public room with double glazed bay window to front.                                                                                                                                                                                                                                                                                                                                                                                                                                                                                                                      |
| Dining Room/Office:                                                   | Approx. 4.2m x 2.65m Double glazed window to front. Range of fitted display/storage units.                                                                                                                                                                                                                                                                                                                                                                                                                                                                                                                    |
| Kitchen:                                                              | Approx. 4.9m x 4.35m Modern quality kitchen with range of floor, wall and drawer units. with island workstation & breakfast bar. Rangemaster cooker and canopy extractor hood. Integral dishwasher. Wine cooler. Double glazed window to rear.                                                                                                                                                                                                                                                                                                                                                                |
| Utility Room:                                                         | Approx. 3.53m x 2.3m. Double glazed window and exterior door to rear. Plumbed for washing machine and space for further appliances. Integral courtesy door to garage. Storage cupboard. Extractor fan.                                                                                                                                                                                                                                                                                                                                                                                                        |
| Dining Room:                                                          | Approx. 5.12m x 4.2m. Another spacious public room accommodating a large table and chairs. Open plan to sun lounge and kitchen.                                                                                                                                                                                                                                                                                                                                                                                                                                                                               |
| Sun Lounge:                                                           | Approx. 4m x 3.7m. Double glazed windows to rear and side and French doors leading to garden and decking.                                                                                                                                                                                                                                                                                                                                                                                                                                                                                                     |
| Upper Floor:                                                          |                                                                                                                                                                                                                                                                                                                                                                                                                                                                                                                                                                                                               |
|                                                                       |                                                                                                                                                                                                                                                                                                                                                                                                                                                                                                                                                                                                               |
| Upper floor landing:                                                  | Oak balustrade.                                                                                                                                                                                                                                                                                                                                                                                                                                                                                                                                                                                               |
| Upper floor landing:<br>Bedroom 1:                                    | Oak balustrade.<br>Approx. 5.5m x 4.68m. Spacious main bedroom with double glazed windows to front. Fitted wardrobe.                                                                                                                                                                                                                                                                                                                                                                                                                                                                                          |
|                                                                       |                                                                                                                                                                                                                                                                                                                                                                                                                                                                                                                                                                                                               |
| Bedroom 1:                                                            | Approx. 5.5m x 4.68m. Spacious main bedroom with double glazed windows to front. Fitted wardrobe.<br>Approx. 3.5m x 2.67m. Modern three piece suite comprising WC, wash hand basin in range of storage units and shower enclosure. Tiled. Chrome ladder style                                                                                                                                                                                                                                                                                                                                                 |
| Bedroom 1:<br>En Suite:                                               | Approx. 5.5m x 4.68m. Spacious main bedroom with double glazed windows to front. Fitted wardrobe.<br>Approx. 3.5m x 2.67m. Modern three piece suite comprising WC, wash hand basin in range of storage units and shower enclosure. Tiled. Chrome ladder style towel rail.                                                                                                                                                                                                                                                                                                                                     |
| Bedroom 1:<br>En Suite:<br>Dressing Room;                             | Approx. 5.5m x 4.68m. Spacious main bedroom with double glazed windows to front. Fitted wardrobe.<br>Approx. 3.5m x 2.67m. Modern three piece suite comprising WC, wash hand basin in range of storage units and shower enclosure. Tiled. Chrome ladder style towel rail.<br>Approx. 3.75m x 1.64m. Double glazed window to rear. Shelving and hanging rail.                                                                                                                                                                                                                                                  |
| Bedroom 1:<br>En Suite:<br>Dressing Room;<br>Bedroom 2:               | <ul> <li>Approx. 5.5m x 4.68m. Spacious main bedroom with double glazed windows to front. Fitted wardrobe.</li> <li>Approx. 3.5m x 2.67m. Modern three piece suite comprising WC, wash hand basin in range of storage units and shower enclosure. Tiled. Chrome ladder style towel rail.</li> <li>Approx. 3.75m x 1.64m. Double glazed window to rear. Shelving and hanging rail.</li> <li>Approx. 2.95m x 3.42m. Double bedroom with double glazed window to front. Walk in wardrobe Approx. 2m x 1.78m – light, shelving and hanging rail.</li> </ul>                                                       |
| Bedroom 1:<br>En Suite:<br>Dressing Room;<br>Bedroom 2:<br>Bedroom 3: | Approx. 5.5m x 4.68m. Spacious main bedroom with double glazed windows to front. Fitted wardrobe.<br>Approx. 3.5m x 2.67m. Modern three piece suite comprising WC, wash hand basin in range of storage units and shower enclosure. Tiled. Chrome ladder style towel rail.<br>Approx. 3.75m x 1.64m. Double glazed window to rear. Shelving and hanging rail.<br>Approx. 2.95m x 3.42m. Double bedroom with double glazed window to front. Walk in wardrobe Approx. 2m x 1.78m – light, shelving and hanging rail.<br>Approx. 4.22m x 3.1m. Double bedroom with double glazed window to rear. Fitted wardrobe. |