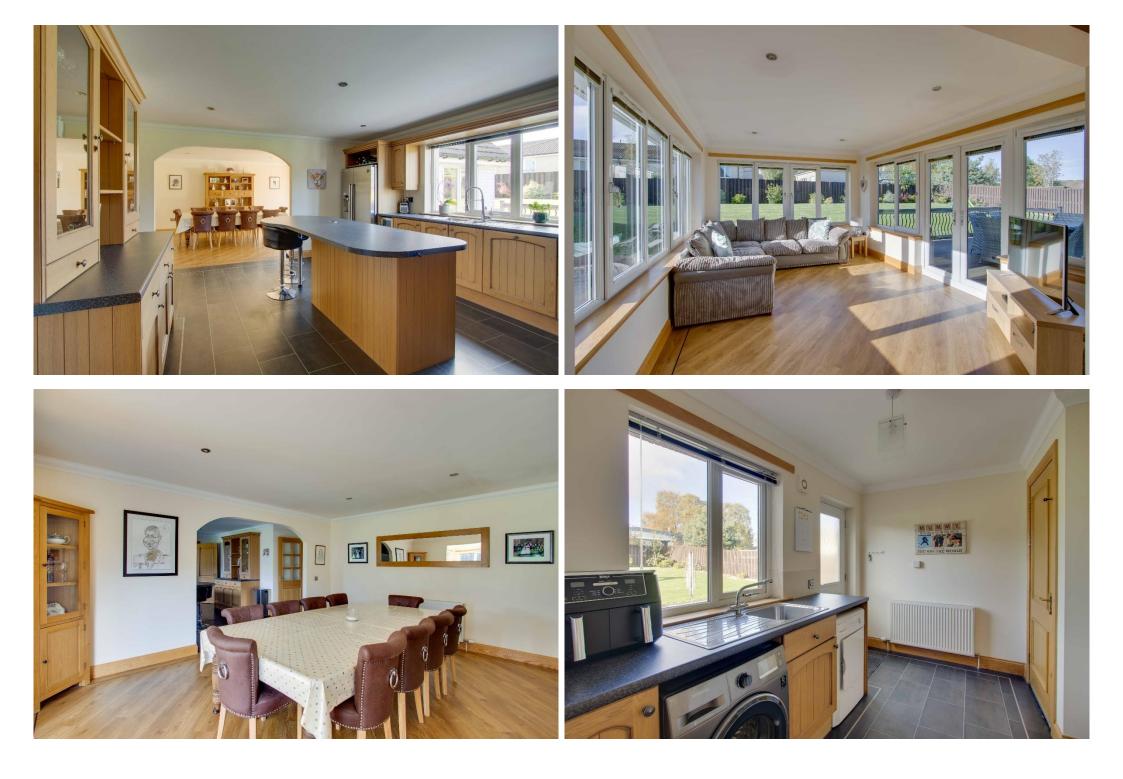

The property offers spacious and well proportioned accommodation throughout and has been well maintained by the present owners. The subjects benefit from oil fired central heating, double glazing with French doors, solar panels, modern fitted kitchen with Island workstation, separate utility room, open plan dining room, and sun lounge to the rear of the property. On the upper floor are four spacious double bedrooms with family bathroom, ensuite and dressing room. Features include Amtico flooring throughout most of the property, oak balustrade and security alarm system.

## Offers over £395,000 (Home Report Value 410K)

| Vestibule:                                                            | Double glazed exterior door and side panels. Two storage cupboards. Amtico flooring with centre feature,                                                                                                                                                                                                                                                                                                                                                                                                                                                                                                      |
|-----------------------------------------------------------------------|---------------------------------------------------------------------------------------------------------------------------------------------------------------------------------------------------------------------------------------------------------------------------------------------------------------------------------------------------------------------------------------------------------------------------------------------------------------------------------------------------------------------------------------------------------------------------------------------------------------|
| Reception Hallway:                                                    | Staircase to upper floor accommodation with oak balustrade. Understair storage cupboard.                                                                                                                                                                                                                                                                                                                                                                                                                                                                                                                      |
| Cloaks/WC:                                                            | Approx. 1.6m x 1.27m. Modern two piece white suite comprising WC and wash hand basin. Tiled floor and part tiled wall. Chrome heated towel rail. Extractor fan.                                                                                                                                                                                                                                                                                                                                                                                                                                               |
| Lounge:                                                               | Approx. 6.36m x 4.m. Excellent sized public room with double glazed bay window to front.                                                                                                                                                                                                                                                                                                                                                                                                                                                                                                                      |
| Dining Room/Office:                                                   | Approx. 4.2m x 2.65m Double glazed window to front. Range of fitted display/storage units.                                                                                                                                                                                                                                                                                                                                                                                                                                                                                                                    |
| Kitchen:                                                              | Approx. 4.9m x 4.35m Modern quality kitchen with range of floor, wall and drawer units. with island workstation & breakfast bar. Rangemaster cooker and canopy extractor hood. Integral dishwasher. Wine cooler. Double glazed window to rear.                                                                                                                                                                                                                                                                                                                                                                |
| Utility Room:                                                         | Approx. 3.53m x 2.3m. Double glazed window and exterior door to rear. Plumbed for washing machine and space for further appliances. Integral courtesy door to garage. Storage cupboard. Extractor fan.                                                                                                                                                                                                                                                                                                                                                                                                        |
| Dining Room:                                                          | Approx. 5.12m x 4.2m. Another spacious public room accommodating a large table and chairs. Open plan to sun lounge and kitchen.                                                                                                                                                                                                                                                                                                                                                                                                                                                                               |
| Sun Lounge:                                                           | Approx. 4m x 3.7m. Double glazed windows to rear and side and French doors leading to garden and decking.                                                                                                                                                                                                                                                                                                                                                                                                                                                                                                     |
| Upper Floor:                                                          |                                                                                                                                                                                                                                                                                                                                                                                                                                                                                                                                                                                                               |
|                                                                       |                                                                                                                                                                                                                                                                                                                                                                                                                                                                                                                                                                                                               |
| Upper floor landing:                                                  | Oak balustrade.                                                                                                                                                                                                                                                                                                                                                                                                                                                                                                                                                                                               |
| Upper floor landing:<br>Bedroom 1:                                    | Oak balustrade.<br>Approx. 5.5m x 4.68m. Spacious main bedroom with double glazed windows to front. Fitted wardrobe.                                                                                                                                                                                                                                                                                                                                                                                                                                                                                          |
|                                                                       |                                                                                                                                                                                                                                                                                                                                                                                                                                                                                                                                                                                                               |
| Bedroom 1:                                                            | Approx. 5.5m x 4.68m. Spacious main bedroom with double glazed windows to front. Fitted wardrobe.<br>Approx. 3.5m x 2.67m. Modern three piece suite comprising WC, wash hand basin in range of storage units and shower enclosure. Tiled. Chrome ladder style                                                                                                                                                                                                                                                                                                                                                 |
| Bedroom 1:<br>En Suite:                                               | Approx. 5.5m x 4.68m. Spacious main bedroom with double glazed windows to front. Fitted wardrobe.<br>Approx. 3.5m x 2.67m. Modern three piece suite comprising WC, wash hand basin in range of storage units and shower enclosure. Tiled. Chrome ladder style towel rail.                                                                                                                                                                                                                                                                                                                                     |
| Bedroom 1:<br>En Suite:<br>Dressing Room;                             | Approx. 5.5m x 4.68m. Spacious main bedroom with double glazed windows to front. Fitted wardrobe.<br>Approx. 3.5m x 2.67m. Modern three piece suite comprising WC, wash hand basin in range of storage units and shower enclosure. Tiled. Chrome ladder style towel rail.<br>Approx. 3.75m x 1.64m. Double glazed window to rear. Shelving and hanging rail.                                                                                                                                                                                                                                                  |
| Bedroom 1:<br>En Suite:<br>Dressing Room;<br>Bedroom 2:               | <ul> <li>Approx. 5.5m x 4.68m. Spacious main bedroom with double glazed windows to front. Fitted wardrobe.</li> <li>Approx. 3.5m x 2.67m. Modern three piece suite comprising WC, wash hand basin in range of storage units and shower enclosure. Tiled. Chrome ladder style towel rail.</li> <li>Approx. 3.75m x 1.64m. Double glazed window to rear. Shelving and hanging rail.</li> <li>Approx. 2.95m x 3.42m. Double bedroom with double glazed window to front. Walk in wardrobe Approx. 2m x 1.78m – light, shelving and hanging rail.</li> </ul>                                                       |
| Bedroom 1:<br>En Suite:<br>Dressing Room;<br>Bedroom 2:<br>Bedroom 3: | Approx. 5.5m x 4.68m. Spacious main bedroom with double glazed windows to front. Fitted wardrobe.<br>Approx. 3.5m x 2.67m. Modern three piece suite comprising WC, wash hand basin in range of storage units and shower enclosure. Tiled. Chrome ladder style towel rail.<br>Approx. 3.75m x 1.64m. Double glazed window to rear. Shelving and hanging rail.<br>Approx. 2.95m x 3.42m. Double bedroom with double glazed window to front. Walk in wardrobe Approx. 2m x 1.78m – light, shelving and hanging rail.<br>Approx. 4.22m x 3.1m. Double bedroom with double glazed window to rear. Fitted wardrobe. |