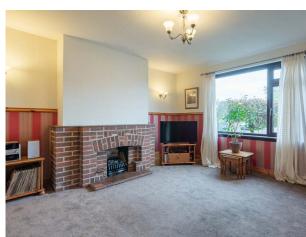

The accommodation comprises: hallway, bright and spacious lounge, breakfasting kitchen, three good sized double bedrooms and shower room. Benefits include double glazing, gas central heating and attic space.