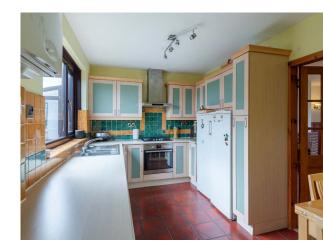

The accommodation comprises: hallway, bright and spacious lounge, breakfasting kitchen, three good sized double bedrooms and shower room. Benefits include double glazing, gas central heating and attic space.