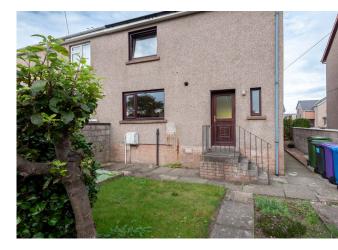

Externally there is a lovely mature garden to the front which is filled with mature plantings. The rear garden is laid mainly in lawn with a patio area and two vegetable beds and timber shed which will be included in the sale. There is ample on street parking.