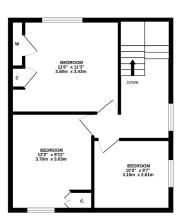

The accommodation comprises: hallway, bright and spacious lounge, breakfasting kitchen, three good sized double bedrooms and shower room. Benefits include double glazing, gas central heating and attic space.

## Viewing

By appointment through Lindsays on 01382 802050 or Dundeeproperty@ lindsays.co.uk

GROUND FLOOR

Whist every attempt has been made to ensure the accuracy of the floorplan contained here, measurements of doors, windows, rooms and any other items are approximate and no responsibility is taken for any eners, omission or mis-statement. This plan is for illustrative purposes only and should be used as such by any prospective purchaser. The services, systems and applicances shown have not been tested and no guarantee as to their operability or efficiency can be given.

as to their operability or efficiency can be given.

T: 01382 802050 E: dundeeproperty@lindsays.co.uk W: property.lindsays.co.uk