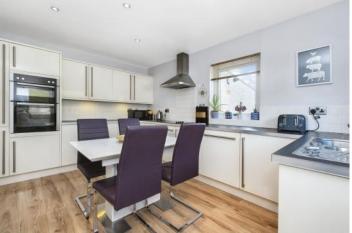

## Summary

Enjoying a peaceful rural setting in Brechin, this four-bedroom, two-bathroom detached bungalow is ideal for searching for an alternative to city living. It enjoys contemporary interiors and spacious accommodation. The home boasts a sunfacing living room with front garden views, a double-aspect dining kitchen with modern appliances, a main bedroom with a built-in wardrobe, two south-facing bedrooms(one with storage) and a fourth bedroom. Completing the accommodation is a shower room on the ground floor and a stylish bathroom with a shower-over bath on the first floor. Externally, the property benefits from well-kept garden grounds, a paved driveway, and a single garage. Extras: all floor and window coverings, light fittings and kitchen appliances are included.

## Features

- Attractive detached bungalow
- Sought after a rural setting in Brechin
- Attractive, modern interiors throughout
- Entrance vestibule and hall with storage
- Sun-filled living room
- Dual-aspect dining kitchen with rear access
- Two double bedrooms with wardrobes
- Two more double bedrooms
- Stylish family bathroom
- Modern shower room
- Private gardens to the front and rear
- Garage and multi-car driveway parking
- · Gas central heating and double glazing