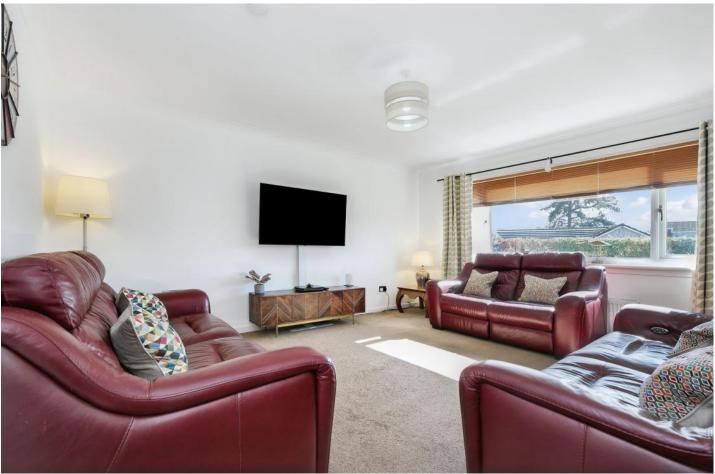

## Summary

Enjoying a peaceful rural setting in Brechin, this four-bedroom, two-bathroom detached bungalow is ideal for searching for an alternative to city living. It enjoys contemporary interiors and spacious accommodation. The home boasts a sunfacing living room with front garden views, a double-aspect dining kitchen with modern appliances, a main bedroom with a built-in wardrobe, two south-facing bedrooms(one with storage) and a fourth bedroom. Completing the accommodation is a shower room on the ground floor and a stylish bathroom with a shower-over bath on the first floor. Externally, the property benefits from well-kept garden grounds, a paved driveway, and a single garage. Extras: all floor and window coverings, light fittings and kitchen appliances are included.

## Features

- Attractive detached bungalow
- Sought after a rural setting in Brechin
- Attractive, modern interiors throughout
- Entrance vestibule and hall with storage
- Sun-filled living room
- Dual-aspect dining kitchen with rear access
- Two double bedrooms with wardrobes
- Two more double bedrooms
- Stylish family bathroom
- Modern shower room
- Private gardens to the front and rear
- Garage and multi-car driveway parking
- · Gas central heating and double glazing