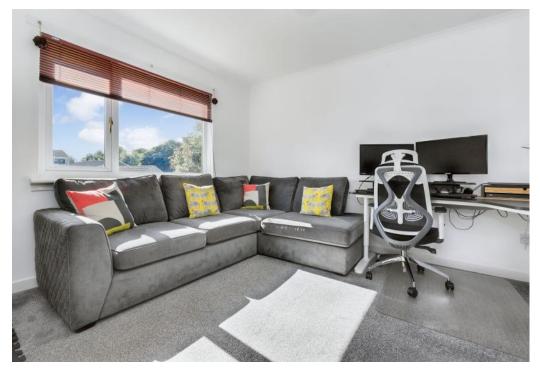

## Summary

Enjoying a peaceful rural setting in Brechin, this four-bedroom, two-bathroom detached bungalow is ideal for searching for an alternative to city living. It enjoys contemporary interiors and spacious accommodation. The home boasts a sunfacing living room with front garden views, a double-aspect dining kitchen with modern appliances, a main bedroom with a built-in wardrobe, two south-facing bedrooms(one with storage) and a fourth bedroom. Completing the accommodation is a shower room on the ground floor and a stylish bathroom with a shower-over bath on the first floor. Externally, the property benefits from well-kept garden grounds, a paved driveway, and a single garage. Extras: all floor and window coverings, light fittings and kitchen appliances are included.

## Features

- Attractive detached bungalow
- Sought after a rural setting in Brechin
- Attractive, modern interiors throughout
- Entrance vestibule and hall with storage
- Sun-filled living room
- Dual-aspect dining kitchen with rear access
- Two double bedrooms with wardrobes
- Two more double bedrooms
- Stylish family bathroom
- Modern shower room
- Private gardens to the front and rear
- Garage and multi-car driveway parking
- · Gas central heating and double glazing