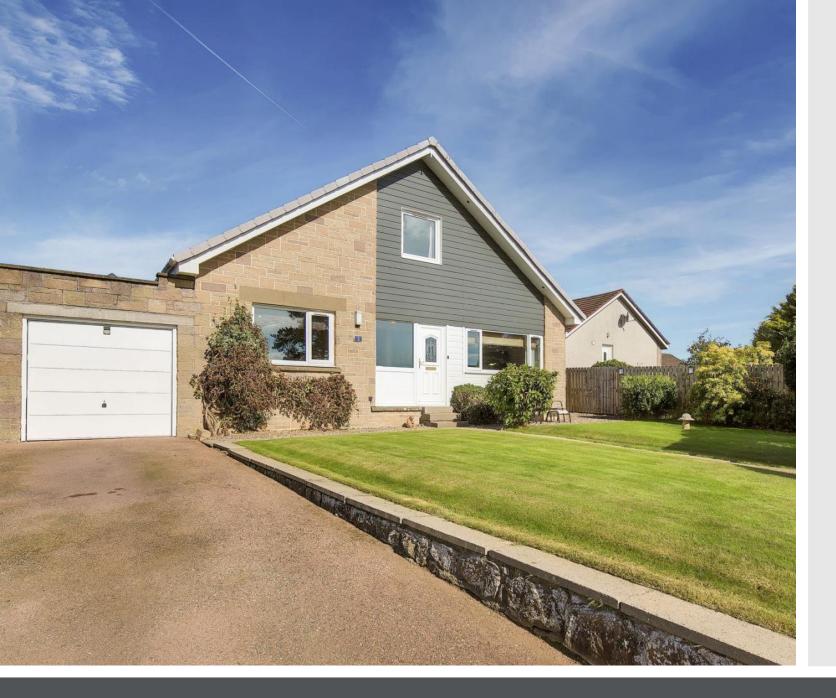

## 3 Gellatly Place

Brechin, Angus, DD9 6BS

## Summary

Enjoying a peaceful rural setting in Brechin, this four-bedroom, two-bathroom detached bungalow is ideal for searching for an alternative to city living. It enjoys contemporary interiors and spacious accommodation. The home boasts a sunfacing living room with front garden views, a double-aspect dining kitchen with modern appliances, a main bedroom with a built-in wardrobe, two south-facing bedrooms(one with storage) and a fourth bedroom. Completing the accommodation is a shower room on the ground floor and a stylish bathroom with a shower-over bath on the first floor. Externally, the property benefits from well-kept garden grounds, a paved driveway, and a single garage. Extras: all floor and window coverings, light fittings and kitchen appliances are included.

## Features

- Attractive detached bungalow
- Sought after a rural setting in Brechin
- Attractive, modern interiors throughout
- Entrance vestibule and hall with storage
- Sun-filled living room
- Dual-aspect dining kitchen with rear access
- Two double bedrooms with wardrobes
- Two more double bedrooms
- Stylish family bathroom
- Modern shower room
- Private gardens to the front and rear
- Garage and multi-car driveway parking
- · Gas central heating and double glazing