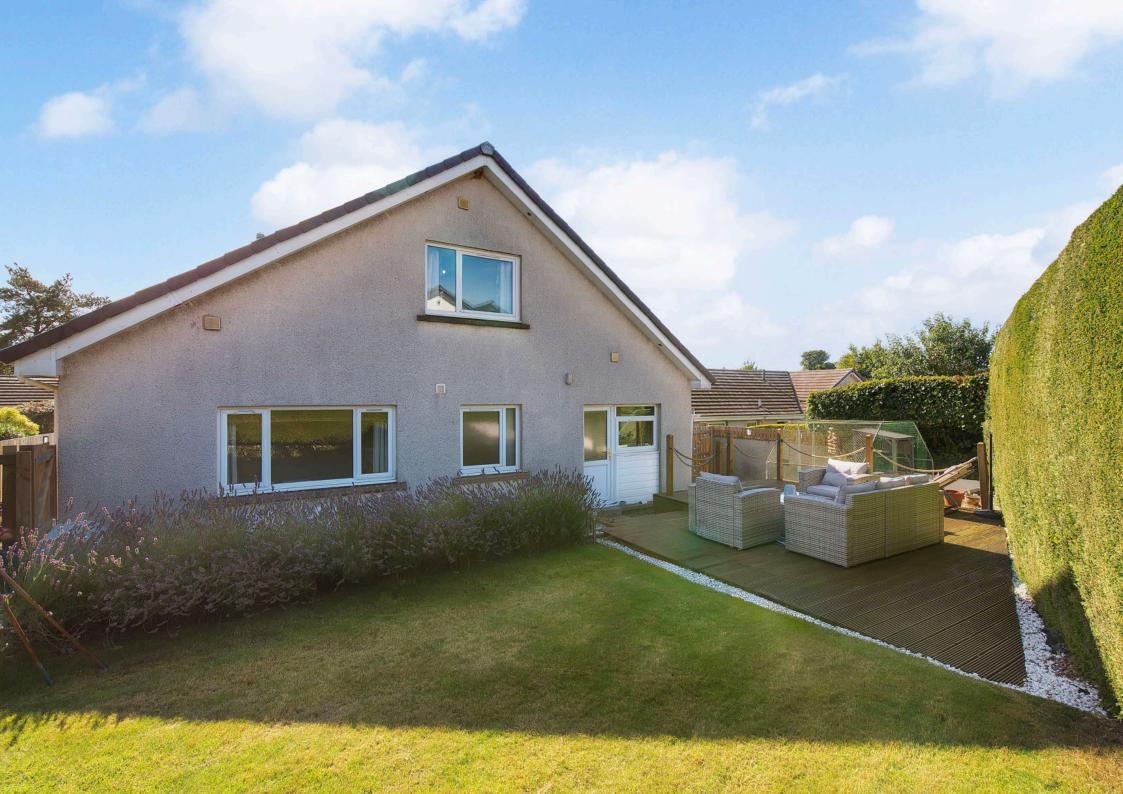

## Summary

Enjoying a peaceful rural setting in Brechin, this four-bedroom, two-bathroom detached bungalow is ideal for searching for an alternative to city living. It enjoys contemporary interiors and spacious accommodation. The home boasts a sunfacing living room with front garden views, a double-aspect dining kitchen with modern appliances, a main bedroom with a built-in wardrobe, two south-facing bedrooms(one with storage) and a fourth bedroom. Completing the accommodation is a shower room on the ground floor and a stylish bathroom with a shower-over bath on the first floor. Externally, the property benefits from well-kept garden grounds, a paved driveway, and a single garage. Extras: all floor and window coverings, light fittings and kitchen appliances are included.

## Features

- Attractive detached bungalow
- Sought after a rural setting in Brechin
- Attractive, modern interiors throughout
- Entrance vestibule and hall with storage
- Sun-filled living room
- Dual-aspect dining kitchen with rear access
- Two double bedrooms with wardrobes
- Two more double bedrooms
- Stylish family bathroom
- Modern shower room
- Private gardens to the front and rear
- Garage and multi-car driveway parking
- · Gas central heating and double glazing

"This four-bedroom, two-bathroom family home comes with ample private parking space and well-maintained garden grounds."

"Set within reach of shops, schooling, green space, and commuter links."