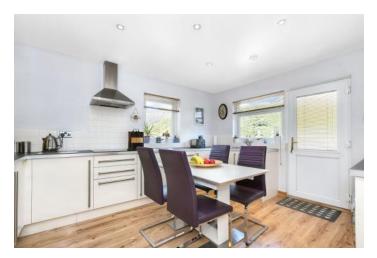

## Summary

Enjoying a peaceful rural setting in Brechin, this four-bedroom, two-bathroom detached bungalow is ideal for searching for an alternative to city living. It enjoys contemporary interiors and spacious accommodation. The home boasts a sunfacing living room with front garden views, a double-aspect dining kitchen with modern appliances, a main bedroom with a built-in wardrobe, two south-facing bedrooms(one with storage) and a fourth bedroom. Completing the accommodation is a shower room on the ground floor and a stylish bathroom with a shower-over bath on the first floor. Externally, the property benefits from well-kept garden grounds, a paved driveway, and a single garage. Extras: all floor and window coverings, light fittings and kitchen appliances are included.

## Features

- Attractive detached bungalow
- Sought after a rural setting in Brechin
- Attractive, modern interiors throughout
- Entrance vestibule and hall with storage
- Sun-filled living room
- Dual-aspect dining kitchen with rear access
- Two double bedrooms with wardrobes
- Two more double bedrooms
- Stylish family bathroom
- Modern shower room
- Private gardens to the front and rear
- Garage and multi-car driveway parking
- · Gas central heating and double glazing