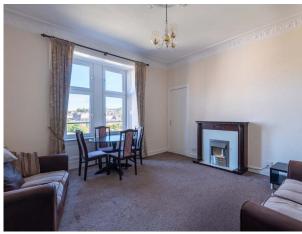

The accommodation comprises: hallway, bright and spacious lounge, fitted kitchen, two good sized double bedrooms both with built in wardrobes and bathroom with shower over the bath. Benefits include double glazing, gas central heating and secure phone entry system. The property has maintained many of its original features.