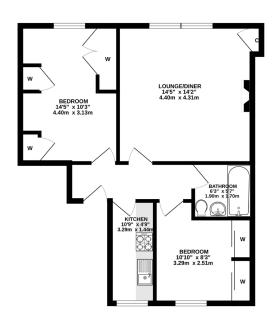

"Spacious two bedroom top floor flat in a popular residential area"

- Hallway
- Lounge
- Kitchen
- 2 Double Bedrooms
- Family Bathroom
- Communal Garden

EPC Rating C

OFFERS OVER £105,000 £15,000 BELOW HR VALUATION.

The accommodation comprises: hallway, bright and spacious lounge, fitted kitchen, two good sized double bedrooms both with built in wardrobes and bathroom with shower over the bath. Benefits include double glazing, gas central heating and secure phone entry system. The property has maintained many of its original features.

## Viewing

By appointment through Lindsays on 01382 802050 or Dundeeproperty@lindsays.co.uk

Whilst every attempt has been made to ensure the accuracy of the floorplain contained here, measurements of doors, windows, rooms and any other items are approximate and no responsibility is taken for any error, omission or mis-statement. This plan is for illustrative purposes only and should be used as such by any prospective purchaser. The services, systems and applicances shown have not been tested and no guarantee.