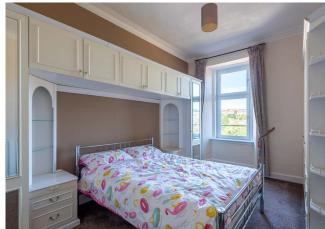

The accommodation comprises: hallway, bright and spacious lounge, fitted kitchen, two good sized double bedrooms both with built in wardrobes and bathroom with shower over the bath. Benefits include double glazing, gas central heating and secure phone entry system. The property has maintained many of its original features.