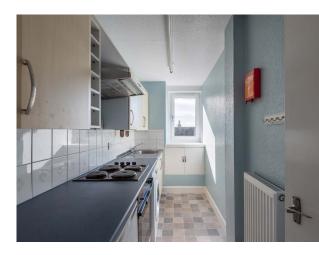

The accommodation comprises: hallway, bright and spacious lounge, fitted kitchen, two good sized double bedrooms both with built in wardrobes and bathroom with shower over the bath. Benefits include double glazing, gas central heating and secure phone entry system. The property has maintained many of its original features.