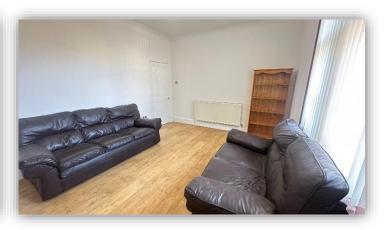

The subjects are in excellent decorative order throughout and benefit from well proportioned rooms, double glazing and gas central heating.

Accommodation comprises: hallway with built in storage facilities and connecting doors to all rooms; bright and airy lounge with window overlooking front garden and recessed display shelving; well appointed kitchen with fitted a range of high gloss base and wall mounting units with contrasting worktops and splashback tiling, integrated electric hob and oven, free standing fridge freezer and washing machine; fully tiled bathroom with W.C., wash hand basin and bath with electric shower over; and two double bedrooms, one of which has built in wardrobe/storage facilities. Externally there is an enclosed private garden to the front with garden shed and a shared drying green to the rear.

## Chamber Practice **\***

Dundee: 01382 203000

Brechin: 01356 622289

Cupar: 01334 658222

www.thechamberpractice.co.uk

contact@thechamberpractice.co.uk

The sofas, bookcase, television and white goods as seen are included in the sale (No warranties given).