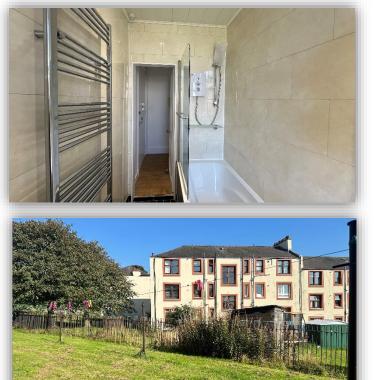

The subjects are in excellent decorative order throughout and benefit from well proportioned rooms, double glazing and gas central heating.

Accommodation comprises: hallway with built in storage facilities and connecting doors to all rooms; bright and airy lounge with window overlooking front garden and recessed display shelving; well appointed kitchen with fitted a range of high gloss base and wall mounting units with contrasting worktops and splashback tiling, integrated electric hob and oven, free standing fridge freezer and washing machine; fully tiled bathroom with W.C., wash hand basin and bath with electric shower over; and two double bedrooms, one of which has built in wardrobe/storage facilities. Externally there is an enclosed private garden to the front with garden shed and a shared drying green to the rear.