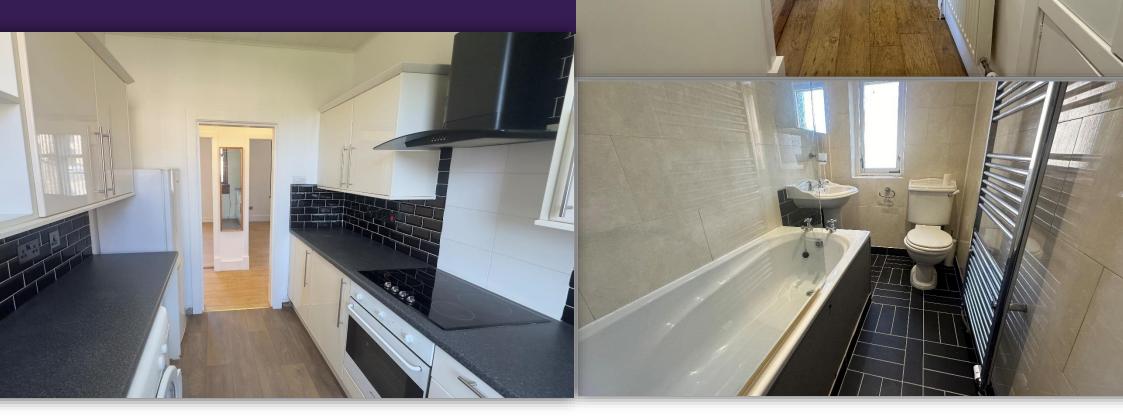

The subjects are in excellent decorative order throughout and benefit from well proportioned rooms, double glazing and gas central heating.

Accommodation comprises: hallway with built in storage facilities and connecting doors to all rooms; bright and airy lounge with window overlooking front garden and recessed display shelving; well appointed kitchen with fitted a range of high gloss base and wall mounting units with contrasting worktops and splashback tiling, integrated electric hob and oven, free standing fridge freezer and washing machine; fully tiled bathroom with W.C., wash hand basin and bath with electric shower over; and two double bedrooms, one of which has built in wardrobe/storage facilities. Externally there is an enclosed private garden to the front with garden shed and a shared drying green to the rear.