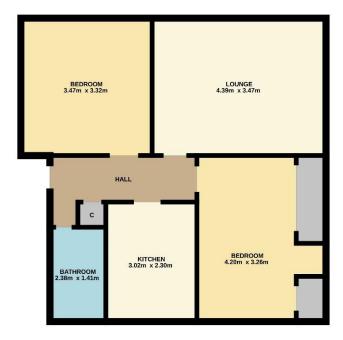

## Chamber Practice **\***

- 2 Bed Ground Floor Flat
- Popular Location
- Many Nearby Local Amenities
- Lounge
- Kitchen
- Bathroom
- 2 Double Bedrooms
- DG & GCH
- Private Front Garden
- Shared Drying Green
- Move In Condition
- Excellent Buy to Let Investment
- Ideal 1<sup>st</sup> Time Buy/Downsize

The subjects are in excellent decorative order throughout and benefit from well proportioned rooms, double glazing and gas central heating.

Accommodation comprises: hallway with built in storage facilities and connecting doors to all rooms; bright and airy lounge with window overlooking front garden and recessed display shelving; well appointed kitchen with fitted a range of high gloss base and wall mounting units with contrasting worktops and splashback tiling, integrated electric hob and oven, free standing fridge freezer and washing machine; fully tiled bathroom with W.C., wash hand basin and bath with electric shower over; and two double bedrooms, one of which has built in wardrobe/storage facilities. Externally there is an enclosed private garden to the front with garden shed and a shared drying green to the rear.

TOTAL FLOOR AREA: 500 sg.m. approx. while samp simple bit more than the second second