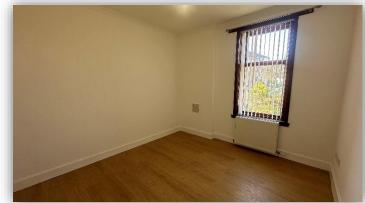

The subjects are in excellent decorative order throughout and benefit from well proportioned rooms, double glazing and gas central heating.

Accommodation comprises: hallway with built in storage facilities and connecting doors to all rooms; bright and airy lounge with window overlooking front garden and recessed display shelving; well appointed kitchen with fitted a range of high gloss base and wall mounting units with contrasting worktops and splashback tiling, integrated electric hob and oven, free standing fridge freezer and washing machine; fully tiled bathroom with W.C., wash hand basin and bath with electric shower over; and two double bedrooms, one of which has built in wardrobe/storage facilities. Externally there is an enclosed private garden to the front with garden shed and a shared drying green to the rear.