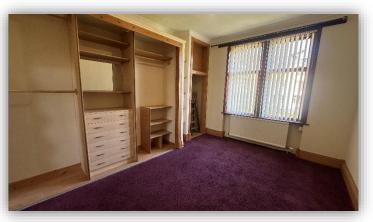

The subjects are in excellent decorative order throughout and benefit from well proportioned rooms, double glazing and gas central heating.

Accommodation comprises: hallway with built in storage facilities and connecting doors to all rooms; bright and airy lounge with window overlooking front garden and recessed display shelving; well appointed kitchen with fitted a range of high gloss base and wall mounting units with contrasting worktops and splashback tiling, integrated electric hob and oven, free standing fridge freezer and washing machine; fully tiled bathroom with W.C., wash hand basin and bath with electric shower over; and two double bedrooms, one of which has built in wardrobe/storage facilities. Externally there is an enclosed private garden to the front with garden shed and a shared drying green to the rear.