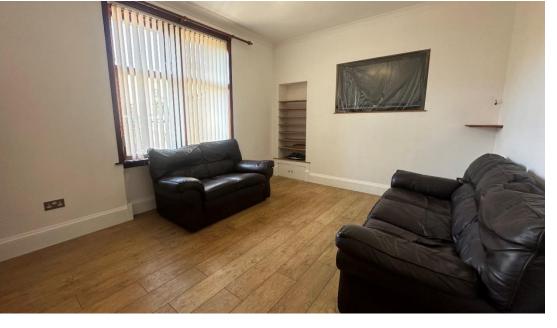

The subjects are in excellent decorative order throughout and benefit from well proportioned rooms, double glazing and gas central heating.

Accommodation comprises: hallway with built in storage facilities and connecting doors to all rooms; bright and airy lounge with window overlooking front garden and recessed display shelving; well appointed kitchen with fitted a range of high gloss base and wall mounting units with contrasting worktops and splashback tiling, integrated electric hob and oven, free standing fridge freezer and washing machine; fully tiled bathroom with W.C., wash hand basin and bath with electric shower over; and two double bedrooms, one of which has built in wardrobe/storage facilities. Externally there is an enclosed private garden to the front with garden shed and a shared drying green to the rear.

## Chamber Practice **\***

Dundee: 01382 203000

Brechin: 01356 622289

Cupar: 01334 658222

www.thechamberpractice.co.uk

contact@thechamberpractice.co.uk

The sofas, bookcase, television and white goods as seen are included in the sale (No warranties given).