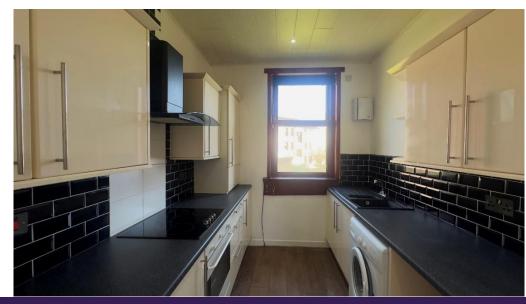

The subjects are in excellent decorative order throughout and benefit from well proportioned rooms, double glazing and gas central heating.

Accommodation comprises: hallway with built in storage facilities and connecting doors to all rooms; bright and airy lounge with window overlooking front garden and recessed display shelving; well appointed kitchen with fitted a range of high gloss base and wall mounting units with contrasting worktops and splashback tiling, integrated electric hob and oven, free standing fridge freezer and washing machine; fully tiled bathroom with W.C., wash hand basin and bath with electric shower over; and two double bedrooms, one of which has built in wardrobe/storage facilities. Externally there is an enclosed private garden to the front with garden shed and a shared drying green to the rear.