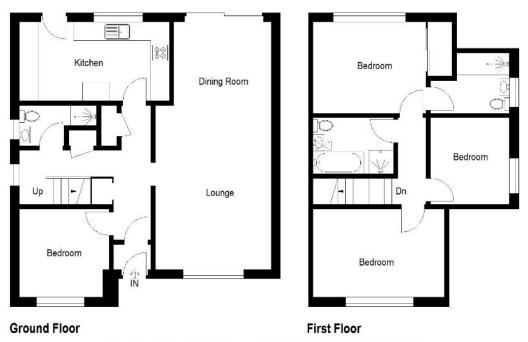

The property enters into a vestibule which leads to an attractively decorated hallway, with laminate flooring, providing access to all ground floor accommodation which comprises large lounge and dining area, modern fitted kitchen, double bedroom and shower room. The lounge and dining area stretches the length of the house with an open southerly outlook to the front and double glazed patio doors leading to the rear garden. The kitchen is fully fitted with modern wall and base units with integrated appliances and fitted breakfast bar. A door from the kitchen leads to the rear garden. The double bedroom sits to the front of the property and the shower room has shower cubicle, w.c. and wash hand basin.

A carpeted staircase leads to the upstairs where there is a master bedroom with en-suite shower room, two further double bedrooms and a large family bathroom with bath and separate shower cubicle.

Attractive gardens to the front of the property with an enclosed garden to the rear which is terraced with areas of lawn and borders of mature shrubs and plants. There are distinct separate seating areas adjacent to the patio doors leading from the dining area. Wooden decking and garden sheds.