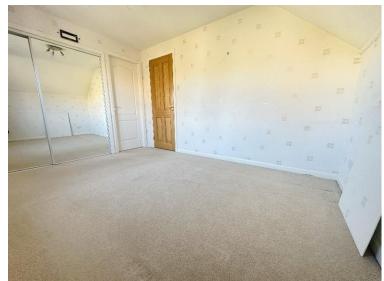

A carpeted staircase leads to the upstairs where there is a master bedroom with en-suite shower room, two further double bedrooms and a large family bathroom with bath and separate shower cubicle.

Attractive gardens to the front of the property with an enclosed garden to the rear which is terraced with areas of lawn and borders of mature shrubs and plants. There are distinct separate seating areas adjacent to the patio doors leading from the dining area. Wooden decking and garden sheds.