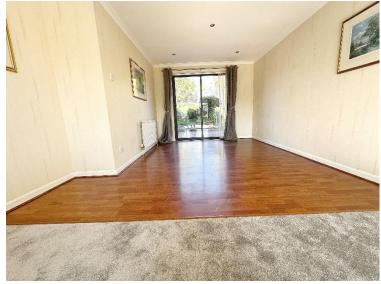

The property enters into a vestibule which leads to an attractively decorated hallway, with laminate flooring, providing access to all ground floor accommodation which comprises large lounge and dining area, modern fitted kitchen, double bedroom and shower room. The lounge and dining area stretches the length of the house with an open southerly outlook to the front and double glazed patio doors leading to the rear garden. The kitchen is fully fitted with modern wall and base units with integrated appliances and fitted breakfast bar. A door from the kitchen leads to the rear garden. The double bedroom sits to the front of the property and the shower room has shower cubicle, w.c. and wash hand basin.