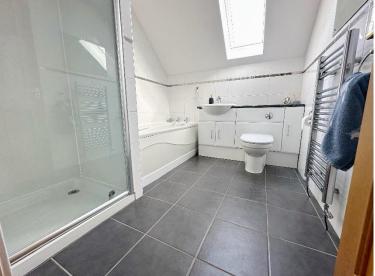

A carpeted staircase leads to the upstairs where there is a master bedroom with en-suite shower room, two further double bedrooms and a large family bathroom with bath and separate shower cubicle.

Attractive gardens to the front of the property with an enclosed garden to the rear which is terraced with areas of lawn and borders of mature shrubs and plants. There are distinct separate seating areas adjacent to the patio doors leading from the dining area. Wooden decking and garden sheds.