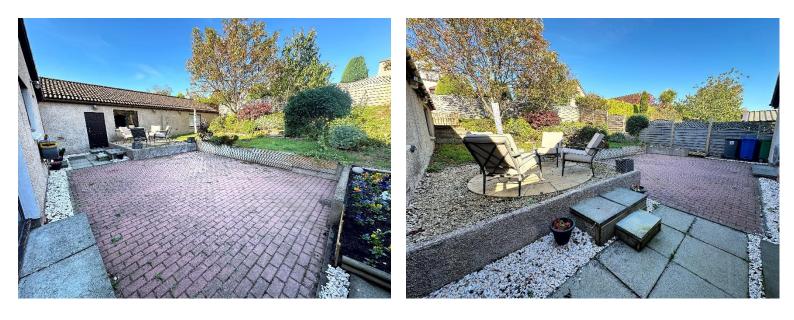

A carpeted staircase leads to the upstairs where there is a master bedroom with en-suite shower room, two further double bedrooms and a large family bathroom with bath and separate shower cubicle.

Attractive gardens to the front of the property with an enclosed garden to the rear which is terraced with areas of lawn and borders of mature shrubs and plants. There are distinct separate seating areas adjacent to the patio doors leading from the dining area. Wooden decking and garden sheds.