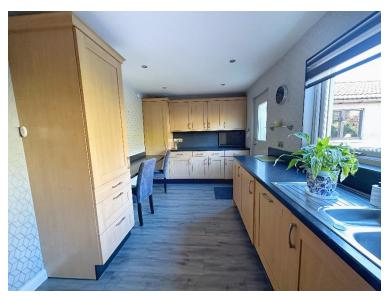

The property enters into a vestibule which leads to an attractively decorated hallway, with laminate flooring, providing access to all ground floor accommodation which comprises large lounge and dining area, modern fitted kitchen, double bedroom and shower room. The lounge and dining area stretches the length of the house with an open southerly outlook to the front and double glazed patio doors leading to the rear garden. The kitchen is fully fitted with modern wall and base units with integrated appliances and fitted breakfast bar. A door from the kitchen leads to the rear garden. The double bedroom sits to the front of the property and the shower room has shower cubicle, w.c. and wash hand basin.