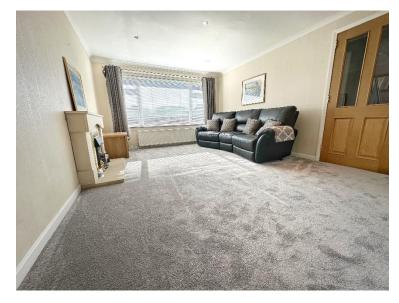

The property enters into a vestibule which leads to an attractively decorated hallway, with laminate flooring, providing access to all ground floor accommodation which comprises large lounge and dining area, modern fitted kitchen, double bedroom and shower room. The lounge and dining area stretches the length of the house with an open southerly outlook to the front and double glazed patio doors leading to the rear garden. The kitchen is fully fitted with modern wall and base units with integrated appliances and fitted breakfast bar. A door from the kitchen leads to the rear garden. The double bedroom sits to the front of the property and the shower room has shower cubicle, w.c. and wash hand basin.