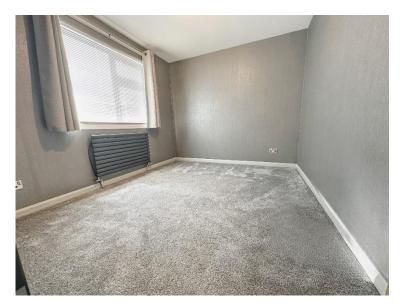

A carpeted staircase leads to the upstairs where there is a master bedroom with en-suite shower room, two further double bedrooms and a large family bathroom with bath and separate shower cubicle.

Attractive gardens to the front of the property with an enclosed garden to the rear which is terraced with areas of lawn and borders of mature shrubs and plants. There are distinct separate seating areas adjacent to the patio doors leading from the dining area. Wooden decking and garden sheds.