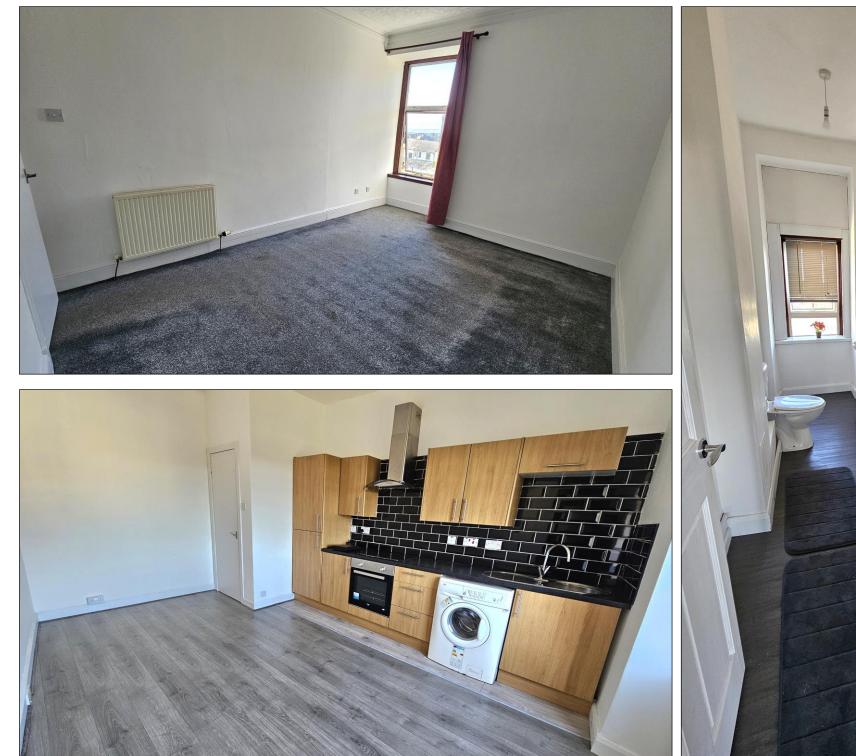

# LOUNGE: -

Approximately 15'6" x 12'12". This is a good-sized room with double glazed windows offering a pleasant outlook to the front of the property. The room is tastefully decorated and is enhanced by ceiling cornicing. Carpet. Radiator.

### DINING KITCHEN: -

Approximately 15'7" x 10'12". The kitchen has a range of base and wall mounted storage cupboards having contrasting work surfaces and tiled splashbacks. The stainless-steel sink has plumbing connections for a washing machine. Integrated appliances include a ceramic hob with electric oven below and stainless-steel extractor hood above. There is a double-glazed window offering pleasant outlook towards the rear garden. There is ample space for a dining table and chairs. Laminate flooring. Radiator.

# BATHROOM: -

The bathroom comprises a w.c., wash hand basin and a bath with a thermostatic shower above. Attractive tiled splashback. There is a double-glazed window offering a good deal of natural light. Venetian blind. Laminate flooring. Towel radiator.