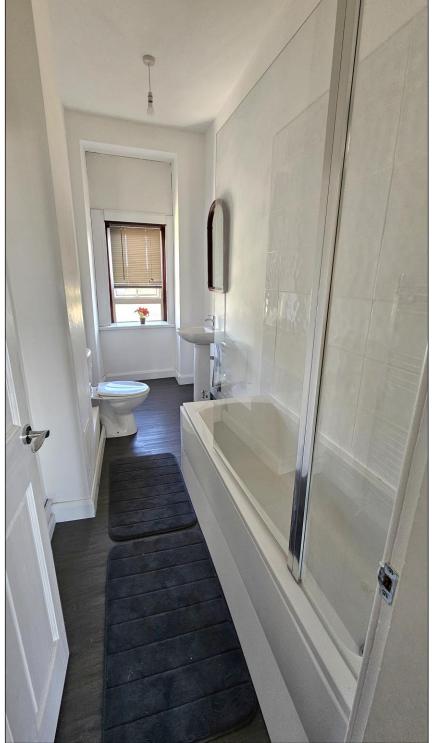

# BATHROOM: -

The bathroom comprises a w.c., wash hand basin and a bath with a thermostatic shower above. Attractive tiled splashback. There is a double-glazed window offering a good deal of natural light. Venetian blind. Laminate flooring. Towel radiator.