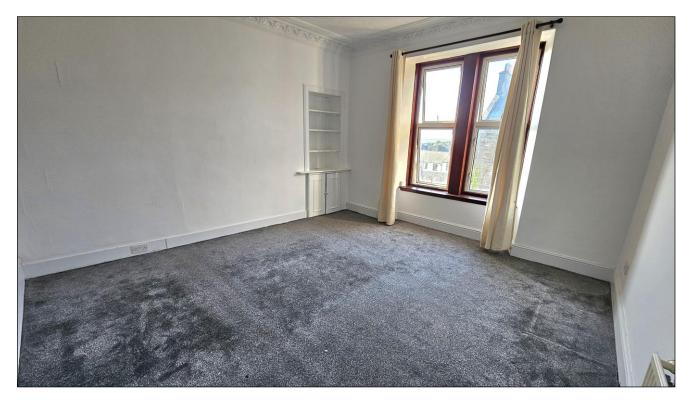

#### BEDROOM: -

Approximately 15'4" x 10'8". This is a good-sized bedroom with double-glazed window offering pleasant outlook towards the front of the property. Carpet. Radiator.