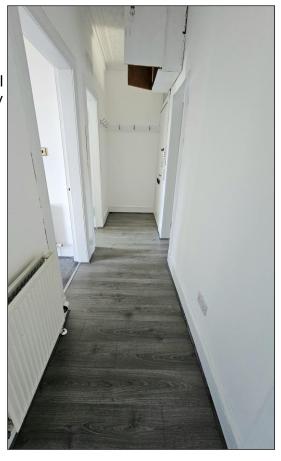

#### ENTRANCE: -

A hardwood door gives access to the entrance hall. Laminate flooring. Radiator.