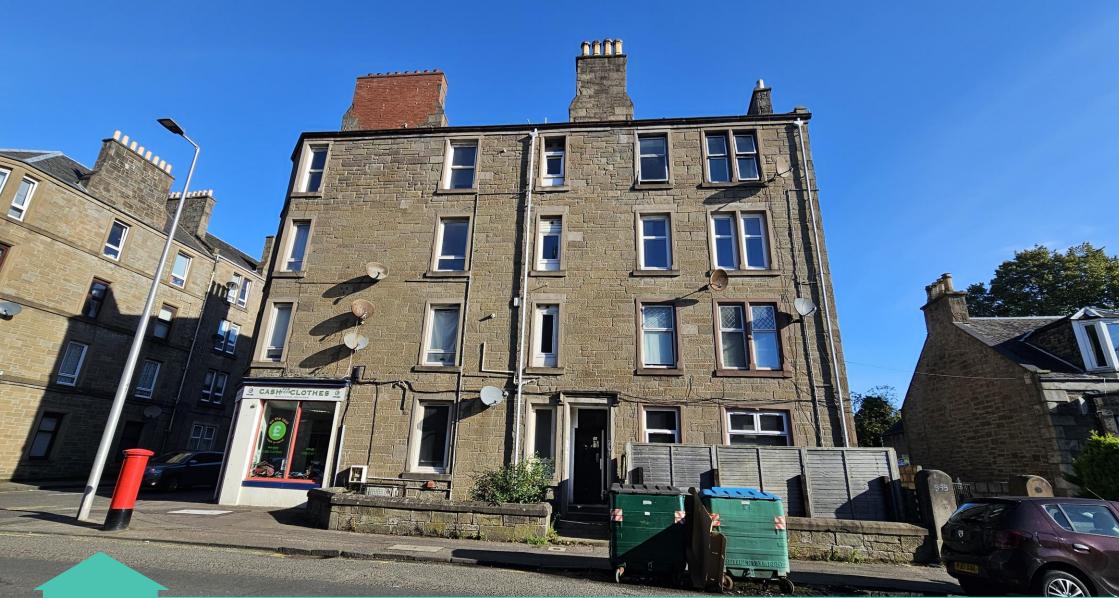

CB

FLAT 10, 341 CLEPINGTON ROAD, DUNDEE, DD3 8BA OFFERS OVER: £60,000

CAMPBELL BOATH

Solicitors & Estate Agents

# Accommodation Comprises: Entrance Hall, Lounge, Dining Kitchen, Bedroom, Bathroom. External: Mutual Rear Garden.

This well presented ONE BEDROOM TOP FLOOR APARTMENT is located in a popular residential area close to all local amenities including shops, schools and bus. Benefits include double glazing, gas central heating and security door entry system. All floor coverings and blinds are included in the sale. Early internal viewing is highly recommended.