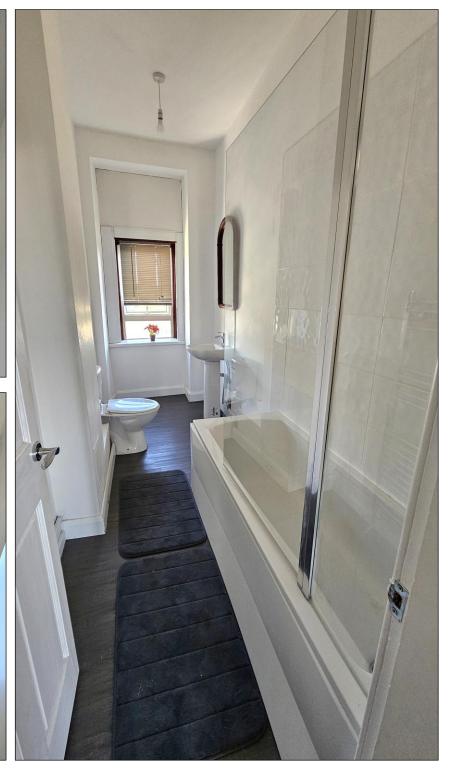

## BATHROOM: -

The bathroom comprises a w.c., wash hand basin and a bath with a thermostatic shower above. Attractive tiled splashback. There is a double-glazed window offering a good deal of natural light. Venetian blind. Laminate flooring. Towel radiator.