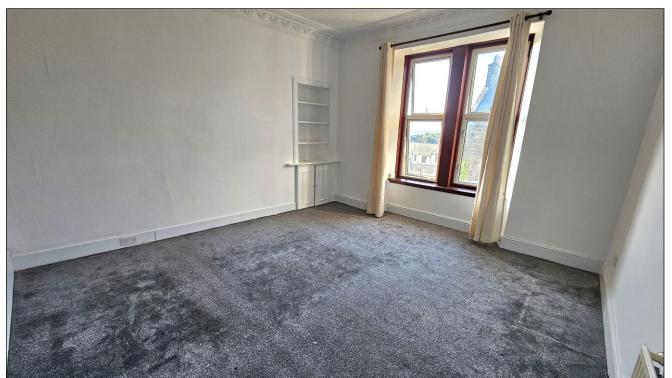

#### BEDROOM: -

Approximately 15'4" x 10'8". This is a good-sized bedroom with double-glazed window offering pleasant outlook towards the front of the property. Carpet. Radiator.