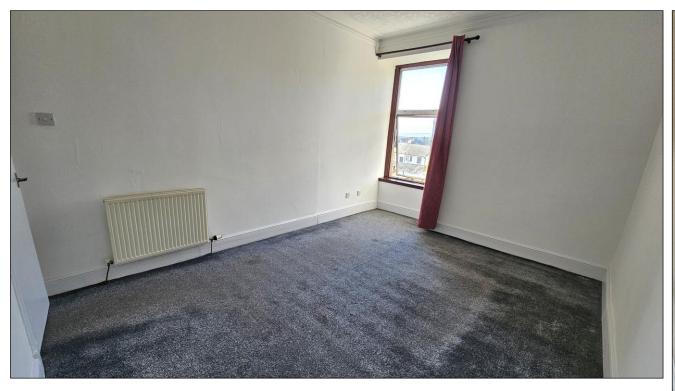

#### LOUNGE: -

Approximately 15'6" x 12'12". This is a good-sized room with double glazed windows offering a pleasant outlook to the front of the property. The room is tastefully decorated and is enhanced by ceiling cornicing. Carpet. Radiator.