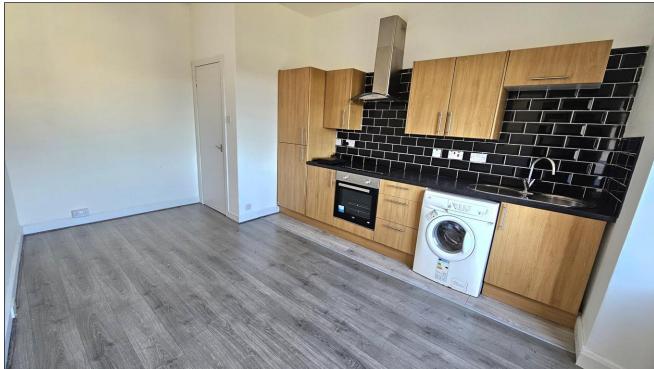

## **DINING KITCHEN: -**

Approximately  $15'7'' \times 10'12''$ . The kitchen has a range of base and wall mounted storage cupboards having contrasting work surfaces and tiled splashbacks. The stainless-steel sink has plumbing connections for a washing machine. Integrated appliances include a ceramic hob with electric oven below and stainless-steel extractor hood above. There is a double-glazed window offering pleasant outlook towards the rear garden. There is ample space for a dining table and chairs. Laminate flooring. Radiator.