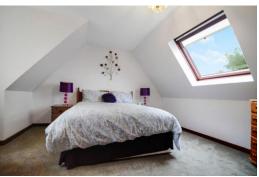

A traditional stone built cottage which has been converted and upgraded over the years to a high standard.

Enter the property through the bright conservatory, into the hallway, where on the ground floor you will find, a lounge, large kitchen with ample space for a table and chairs , a large shower room and bedroom 3, whilst upstairs you will find Bedroom 1 which is a large double bedroom, bedroom 2 which is a single and Bedroom 4 which is currently laid out as a sitting room but again is a good sized double bedroom. There is a further shower room upstairs.