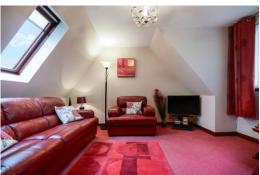

A traditional stone built cottage which has been converted and upgraded over the years to a high standard.

Enter the property through the bright conservatory, into the hallway, where on the ground floor you will find, a lounge, large kitchen with ample space for a table and chairs , a large shower room and bedroom 3, whilst upstairs you will find Bedroom 1 which is a large double bedroom, bedroom 2 which is a single and Bedroom 4 which is currently laid out as a sitting room but again is a good sized double bedroom. There is a further shower room upstairs.