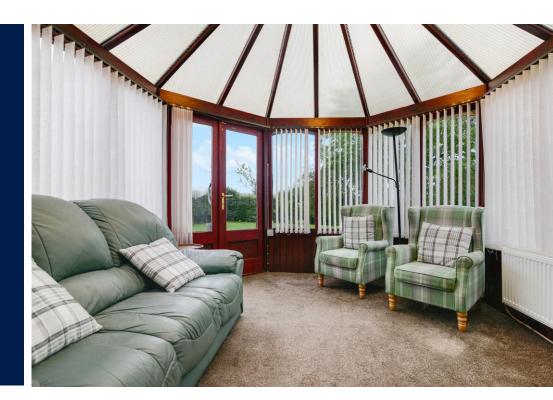

A traditional stone built cottage which has been converted and upgraded over the years to a high standard.

Enter the property through the bright conservatory, into the hallway, where on the ground floor you will find, a lounge, large kitchen with ample space for a table and chairs , a large shower room and bedroom 3, whilst upstairs you will find Bedroom 1 which is a large double bedroom, bedroom 2 which is a single and Bedroom 4 which is currently laid out as a sitting room but again is a good sized double bedroom. There is a further shower room upstairs.