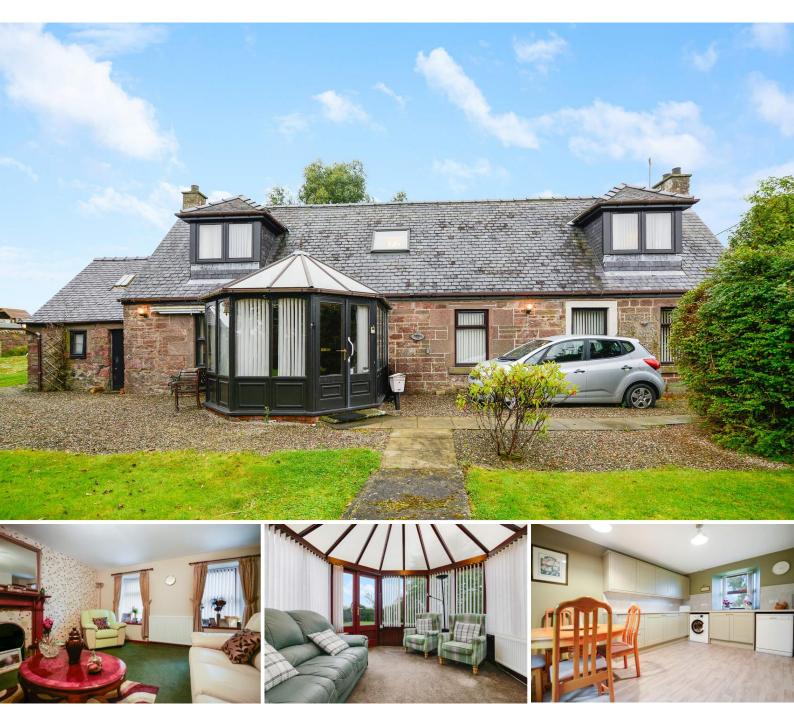

# Melbourne Park, Little Brechin, DD9 6RQ 4 Bedroom House with extensive land

# **Overview**

- Detached
- 4 Bedrooms
- Lounge
- Kitchen
- 2 Shower Rooms
- Oil Fired Central Heating
- Double Glazing
- Driveway
- Large Garage / Outbuilding
- Approx 1 acre field to rear of property
- Conservatory / sun room

A traditional stone built cottage which has been converted and upgraded over the years to a high standard.

Enter the property through the bright conservatory, into the hallway, where on the ground floor you will find, a lounge, large kitchen with ample space for a table and chairs , a large shower room and bedroom 3, whilst upstairs you will find Bedroom 1 which is a large double bedroom, bedroom 2 which is a single and Bedroom 4 which is currently laid out as a sitting room but again is a good sized double bedroom. There is a further shower room upstairs.

#### Extras

Included in the sale are all fixtures and fittings as well as the washing machine, dishwasher, oven and hob. Additional items are available under separate negotiation Exterior

There is a lovely traditional front garden laid with grass, hedges and trees. To the side of here is where you will find the large garage with an area of grass. There is an outbuilding attached to the property and the septic tank is located to the side of the house under a tree. A field approximately 1 acre is included in the sale.