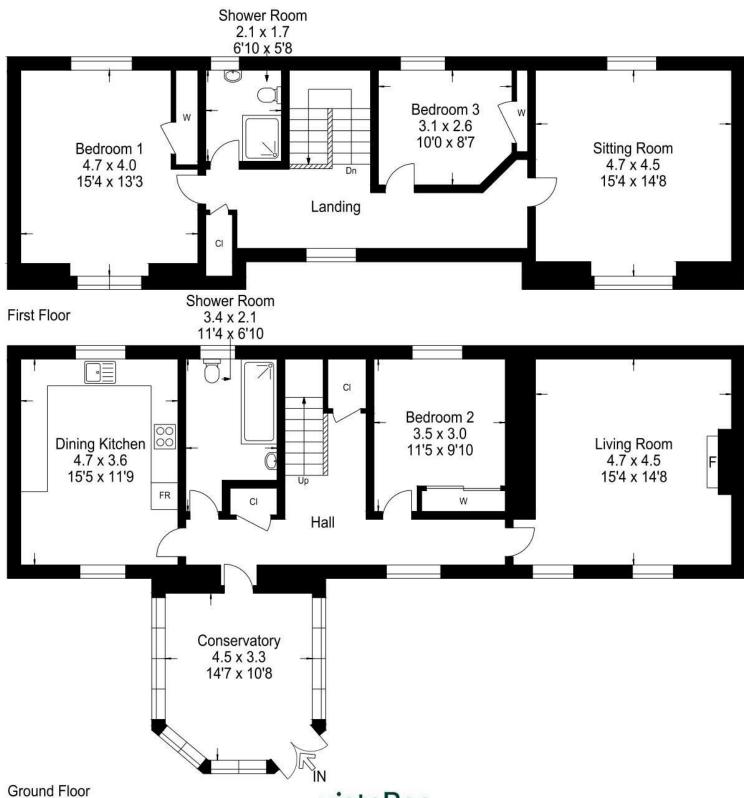

A traditional stone built cottage which has been converted and upgraded over the years to a high standard.

Enter the property through the bright conservatory, into the hallway, where on the ground floor you will find, a lounge, large kitchen with ample space for a table and chairs , a large shower room and bedroom 3, whilst upstairs you will find Bedroom 1 which is a large double bedroom, bedroom 2 which is a single and Bedroom 4 which is currently laid out as a sitting room but again is a good sized double bedroom. There is a further shower room upstairs.

## vistaBee

This plan is for layout guidance only and is not drawn to scale. Whilst every care is taken in the preparation of this plan, please check all dimension and shapes before making any decision reliant upon them. All room dimensions taken through cupboard/wardrobes to wall surface where possible or to surfaces indicated by arrow heads. (ID 110927) VistaBee 2024