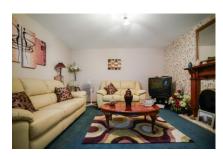

A traditional stone built cottage which has been converted and upgraded over the years to a high standard.

Enter the property through the bright conservatory, into the hallway, where on the ground floor you will find, a lounge, large kitchen with ample space for a table and chairs , a large shower room and bedroom 3, whilst upstairs you will find Bedroom 1 which is a large double bedroom, bedroom 2 which is a single and Bedroom 4 which is currently laid out as a sitting room but again is a good sized double bedroom. There is a further shower room upstairs.