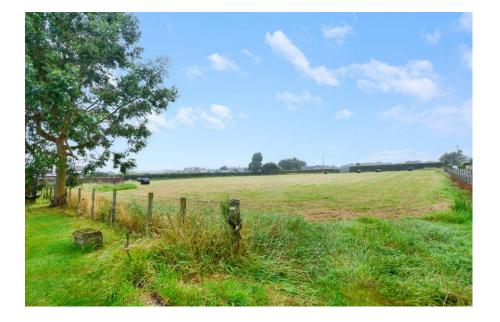

#### Extras

Included in the sale are all fixtures and fittings as well as the washing machine, dishwasher, oven and hob. Additional items are available under separate negotiation Exterior

There is a lovely traditional front garden laid with grass, hedges and trees. To the side of here is where you will find the large garage with an area of grass. There is an outbuilding attached to the property and the septic tank is located to the side of the house under a tree. A field approximately 1 acre is included in the sale.