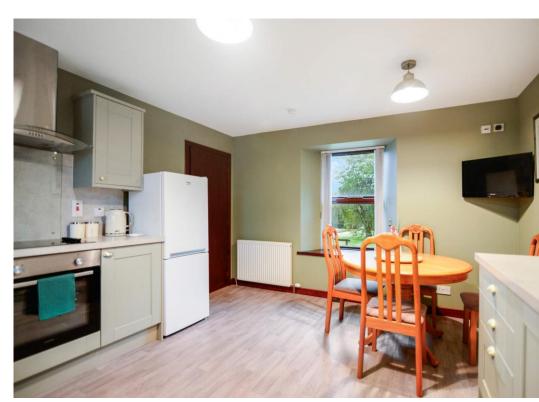

A traditional stone built cottage which has been converted and upgraded over the years to a high standard.

Enter the property through the bright conservatory, into the hallway, where on the ground floor you will find, a lounge, large kitchen with ample space for a table and chairs , a large shower room and bedroom 3, whilst upstairs you will find Bedroom 1 which is a large double bedroom, bedroom 2 which is a single and Bedroom 4 which is currently laid out as a sitting room but again is a good sized double bedroom. There is a further shower room upstairs.

#### Extras

Included in the sale are all fixtures and fittings as well as the washing machine, dishwasher, oven and hob. Additional items are available under separate negotiation Exterior

There is a lovely traditional front garden laid with grass, hedges and trees. To the side of here is where you will find the large garage with an area of grass. There is an outbuilding attached to the property and the septic tank is located to the side of the house under a tree. A field approximately 1 acre is included in the sale.