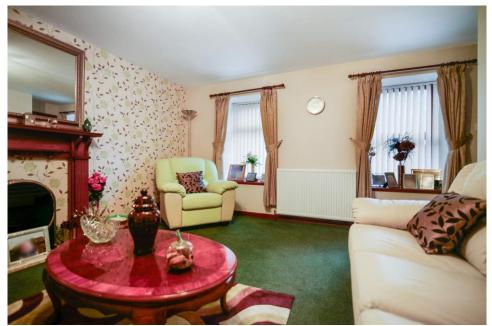

A traditional stone built cottage which has been converted and upgraded over the years to a high standard.

Enter the property through the bright conservatory, into the hallway, where on the ground floor you will find, a lounge, large kitchen with ample space for a table and chairs , a large shower room and bedroom 3, whilst upstairs you will find Bedroom 1 which is a large double bedroom, bedroom 2 which is a single and Bedroom 4 which is currently laid out as a sitting room but again is a good sized double bedroom. There is a further shower room upstairs.