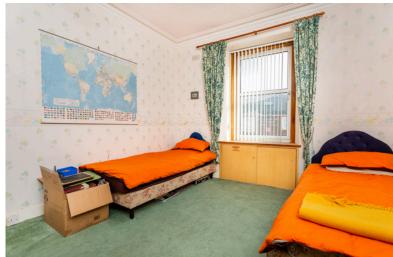

#### BEDROOM 2:

Approx.  $13'8' \times 11'3'$ . Cornice ceiling. Window overlooking front of the property. Built-in storage cupboard.