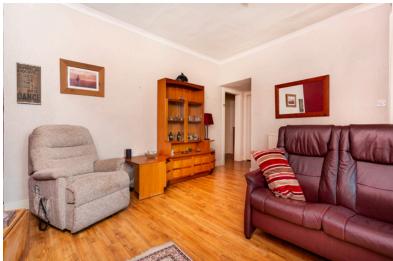

#### LOUNGE:

Approx.  $14'11' \times 13'2'$ . Corniced ceiling and wood effect flooring. Decorative recessed arch with storage below. Large window overlooking rear of the property. Door leads into a small vestibule open to original front entrance door.