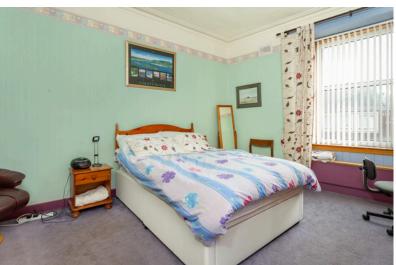

#### MASTER BEDROOM:

Approx.  $15'3' \times 12'2'$ . Original cornice ceiling. Large window overlooking front of the property.