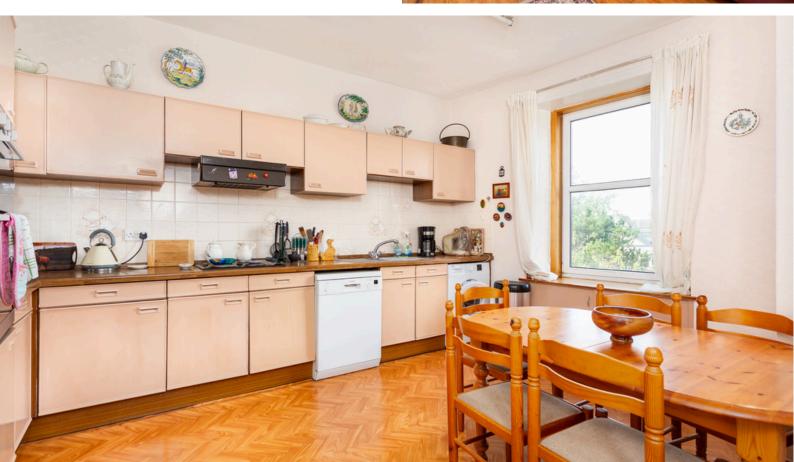

#### KITCHEN/DINING:

Approx. 14' x 12'10'. Window overlooking rear of the property. Vinyl flooring with herringbone wood effect pattern. Ample space for a fridge freezer. New double oven recently installed. Electric hob with extractor hood above. Large built-in storage cupboard/larder housing the boiler. Stainless steel sink and drainer. Plumbed for a washing machine and dishwasher.