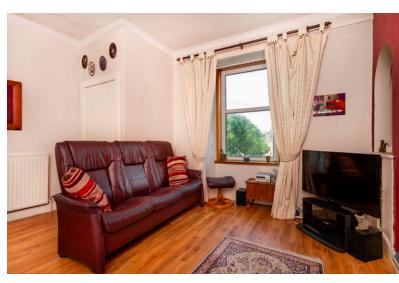

#### LOUNGE:

Approx.  $14'11' \times 13'2'$ . Corniced ceiling and wood effect flooring. Decorative recessed arch with storage below. Large window overlooking rear of the property. Door leads into a small vestibule open to original front entrance door.