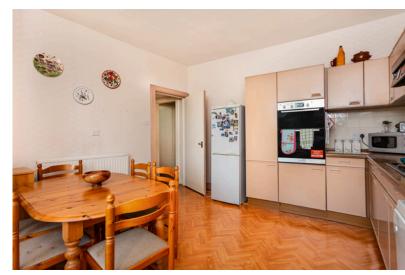

#### KITCHEN/DINING:

Approx. 14' x 12'10'. Window overlooking rear of the property. Vinyl flooring with herringbone wood effect pattern. Ample space for a fridge freezer. New double oven recently installed. Electric hob with extractor hood above. Large built-in storage cupboard/larder housing the boiler. Stainless steel sink and drainer. Plumbed for a washing machine and dishwasher.