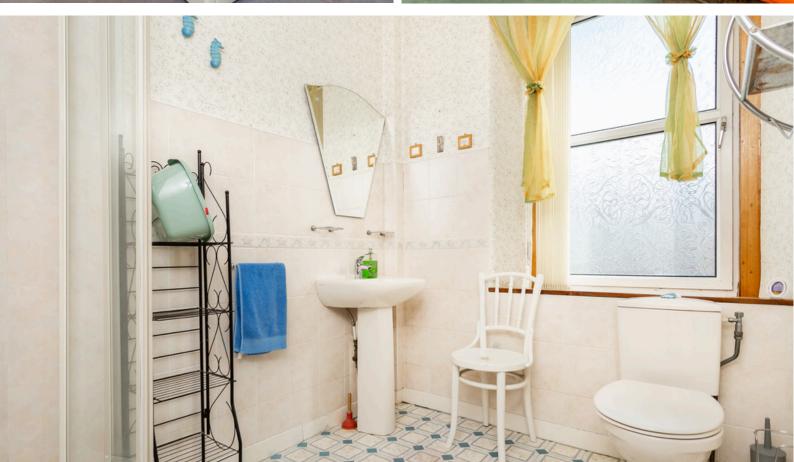

#### **SHOWER ROOM:**

Approx.  $10'9' \times 6'4'$ . Partially tiled with original cornice ceiling. Large window overlooking front of the property. Two piece white suite with a quadrant shower enclosure.