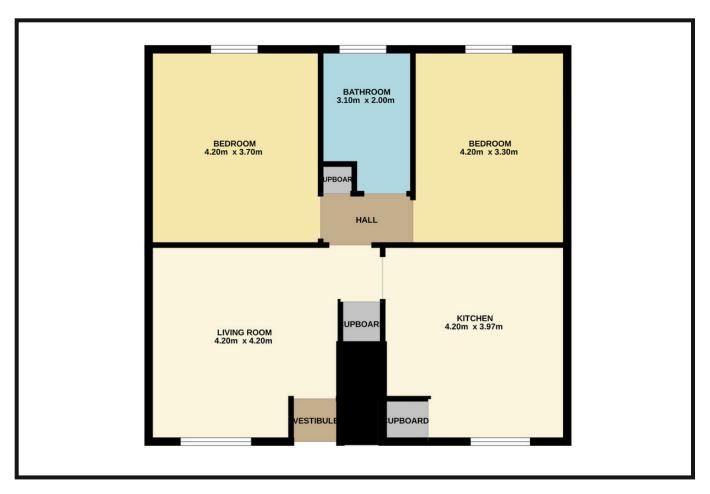

#### ACCOMMODATION:

Lounge, Kitchen/Dining, Shower Room and Two Bedrooms.

#### **ENTRANCE HALLWAY:**

Spacious hallway with the advantage of a large storage cupboard and a linen cupboard. Wood effect laminate flooring.

#### LOUNGE:

Approx.  $14'11' \times 13'2'$ . Corniced ceiling and wood effect flooring. Decorative recessed arch with storage below. Large window overlooking rear of the property. Door leads into a small vestibule open to original front entrance door.

#### KITCHEN/DINING:

Approx. 14' x 12'10'. Window overlooking rear of the property. Vinyl flooring with herringbone wood effect pattern. Ample space for a fridge freezer. New double oven recently installed. Electric hob with extractor hood above. Large built-in storage cupboard/larder housing the boiler. Stainless steel sink and drainer. Plumbed for a washing machine and dishwasher.

#### **SHOWER ROOM:**

Approx.  $10'9' \times 6'4'$ . Partially tiled with original cornice ceiling. Large window overlooking front of the property. Two piece white suite with a quadrant shower enclosure.

#### BEDROOM 2:

Approx.  $13'8' \times 11'3'$ . Cornice ceiling. Window overlooking front of the property. Built-in storage cupboard.

#### MASTER BEDROOM:

Approx.  $15'3' \times 12'2'$ . Original cornice ceiling. Large window overlooking front of the property.