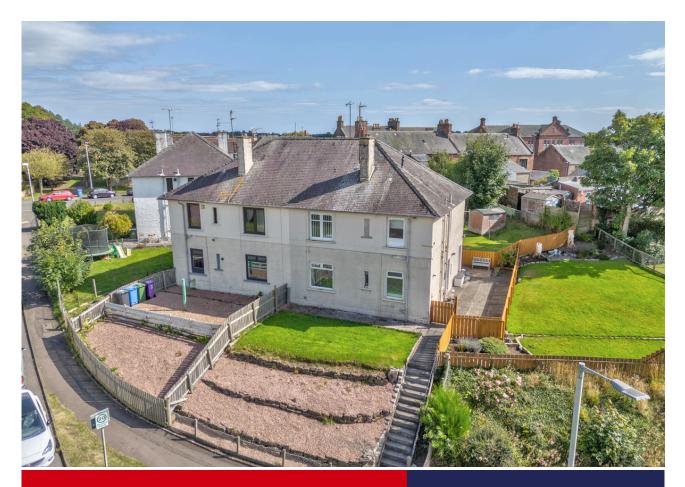

#### 120 ST. VIGEANS ROAD, ARBROATH, DD11 4DL

### **Key Features**

An attractive and well maintained Ground Floor Flat
Ideally located in a sought after area of the town within easy reach of amenities
Gas Fired Central Heating and Double Glazing, neutral decor, ample storage
Well kept garden areas to the front and rear of the building

## **Property Description**

This attractive, bright and airy, two bedroom GROUND FLOOR FLAT forms the lower part of a building housing four similar styled flatted properties and is located in a sought after residential area within easy reach of the town centre amenities, local shops and supermarkets, and within walking distance of the main east coast railway station that serves Arbroath. The property provides well proportioned accommodation on one level, has been well maintained and enjoys the benefit of Gas central heating, Double glazing and ample storage. Externally, there is an area of garden to the front which is exclusive to the property and is neatly laid out in lawn while to the side of the property, accessed through a wooden gate and surrounding fencing, this area is shared with the upper flat and has paving slabs, fully enclosed and private. To the rear of the building is a mutual lawn area with drying green. Overall, this property may be of interest to First Time Buyers or equally as a downsize property and early viewing is recommended.