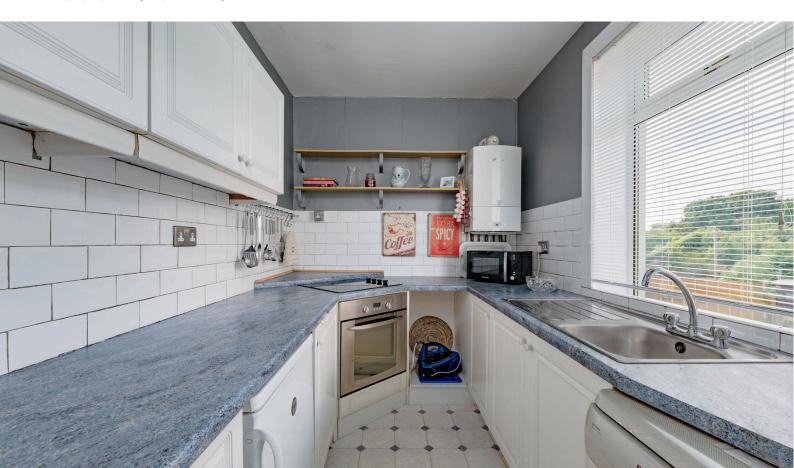

#### KITCHEN:

Approx. 12'1 x 7'1. This is a Galley-style Kitchen, with a built-in pantry/larder cupboard with a small window. There are base and wall mounted units, complimented by blue coloured marble-effect worktop surfaces, white brick-effect tiled splashbacks, and a stainless steel sink and drainer. Built-in Electric Hob and Oven below. Ample space for white good below the worktop counter. Wall mounted Gas central heating boiler located here. Large window overlooking the front of the property offering ample natural light into this room. CH Radiator.