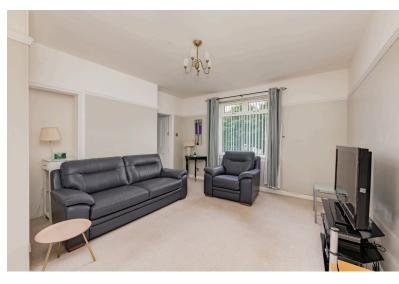

#### LOUNGE:

Approx. 16'1 x 13'2. A lovely bright and spacious room, with a large front-facing picture window and this room offers ample space for dining table and chairs if required. Feature picture rail and neutral decor. CH Radiator. A door from the Lounge leads into the Kitchen.