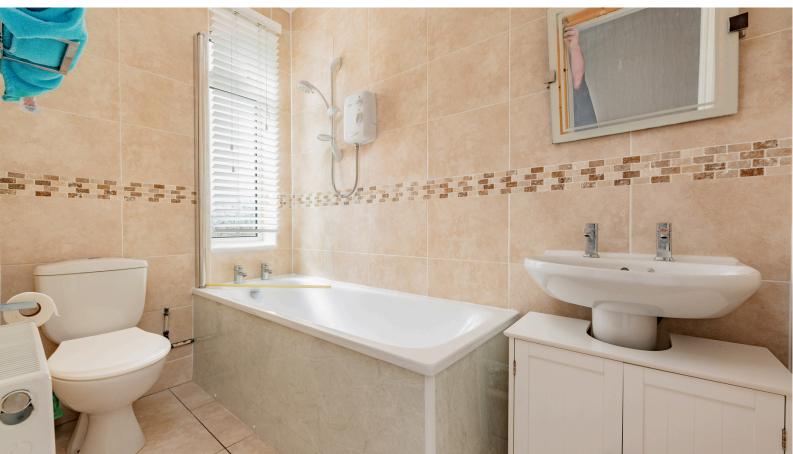

#### **BEDROOM 2:**

Approx. 13'3 x 9. A spacious bedroom with a rear-facing window overlooking the rear of the property. Laminate flooring and neutral decor. CH Radiator.

**BATHROOM:** Approx. 8' x 4'7. Comprising a three piece bathroom suite, with a shower over the bath and glass shower screen. Fully tiled walls. Tiled floor. Opaque glazed window allows ample natural ventilation. CH Radiator.