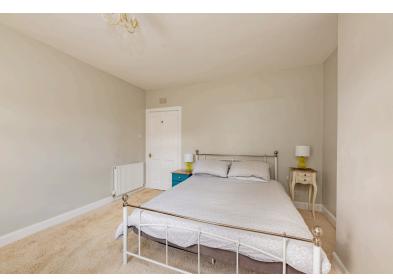

#### BEDROOM 1:

Approx. 13'7 x 12'3. A spacious main bedroom with a rear-facing window. Built-in storage cupboard with shelving. Neutral decor. CH Radiator.

#### **BEDROOM 2:**

Approx. 13'3 x 9. A spacious bedroom with a rear-facing window overlooking the rear of the property. Laminate flooring and neutral decor. CH Radiator.

**BATHROOM:** Approx. 8' x 4'7. Comprising a three piece bathroom suite, with a shower over the bath and glass shower screen. Fully tiled walls. Tiled floor. Opaque glazed window allows ample natural ventilation. CH Radiator.