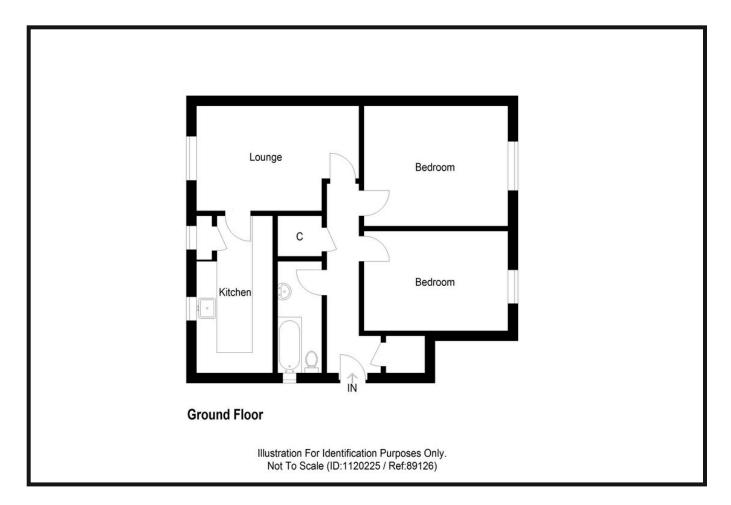

#### ENTRANCE HALLWAY, BATHROOM, 2 BEDROOMS, LOUNGE, KITCHEN.

#### **ENTRANCE HALLWAY:**

Enter through an attractive timber entrance door into the Hallway, with a large built-in storage cupboard. The hallway is bright and airy, and has access to the Bathroom, Bedrooms and Lounge. CH Radiator. There is a further large storage cupboard.

#### LOUNGE:

Approx. 16'1 x 13'2. A lovely bright and spacious room, with a large front-facing picture window and this room offers ample space for dining table and chairs if required. Feature picture rail and neutral decor. CH Radiator. A door from the Lounge leads into the Kitchen.

#### KITCHEN:

Approx. 12'1 x 7'1. This is a Galley-style Kitchen, with a built-in pantry/larder cupboard with a small window. There are base and wall mounted units, complimented by blue coloured marble-effect worktop surfaces, white brick-effect tiled splashbacks, and a stainless steel sink and drainer. Built-in Electric Hob and Oven below. Ample space for white good below the worktop counter. Wall mounted Gas central heating boiler located here. Large window overlooking the front of the property offering ample natural light into this room. CH Radiator.

#### BEDROOM 1:

Approx. 13'7 x 12'3. A spacious main bedroom with a rear-facing window. Built-in storage cupboard with shelving. Neutral decor. CH Radiator.

#### **BEDROOM 2:**

Approx. 13'3 x 9. A spacious bedroom with a rear-facing window overlooking the rear of the property. Laminate flooring and neutral decor. CH Radiator.

**BATHROOM:** Approx. 8' x 4'7. Comprising a three piece bathroom suite, with a shower over the bath and glass shower screen. Fully tiled walls. Tiled floor. Opaque glazed window allows ample natural ventilation. CH Radiator.