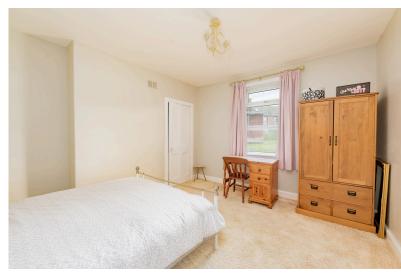

#### BEDROOM 1:

Approx. 13'7 x 12'3. A spacious main bedroom with a rear-facing window. Built-in storage cupboard with shelving. Neutral decor. CH Radiator.

#### **BEDROOM 2:**

Approx. 13'3 x 9. A spacious bedroom with a rear-facing window overlooking the rear of the property. Laminate flooring and neutral decor. CH Radiator.

**BATHROOM:** Approx. 8' x 4'7. Comprising a three piece bathroom suite, with a shower over the bath and glass shower screen. Fully tiled walls. Tiled floor. Opaque glazed window allows ample natural ventilation. CH Radiator.