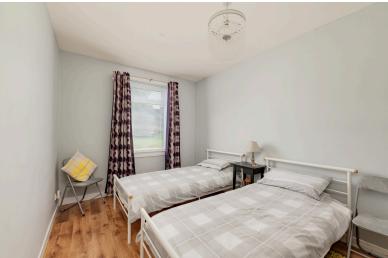

#### BEDROOM 1:

Approx. 13'7 x 12'3. A spacious main bedroom with a rear-facing window. Built-in storage cupboard with shelving. Neutral decor. CH Radiator.

#### **BEDROOM 2:**

Approx. 13'3 x 9. A spacious bedroom with a rear-facing window overlooking the rear of the property. Laminate flooring and neutral decor. CH Radiator.

**BATHROOM:** Approx. 8' x 4'7. Comprising a three piece bathroom suite, with a shower over the bath and glass shower screen. Fully tiled walls. Tiled floor. Opaque glazed window allows ample natural ventilation. CH Radiator.