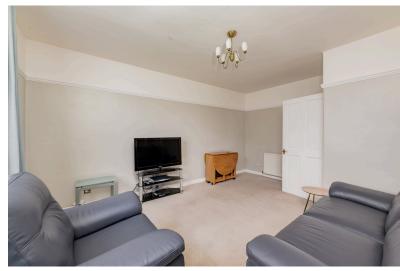

#### LOUNGE:

Approx. 16'1 x 13'2. A lovely bright and spacious room, with a large front-facing picture window and this room offers ample space for dining table and chairs if required. Feature picture rail and neutral decor. CH Radiator. A door from the Lounge leads into the Kitchen.