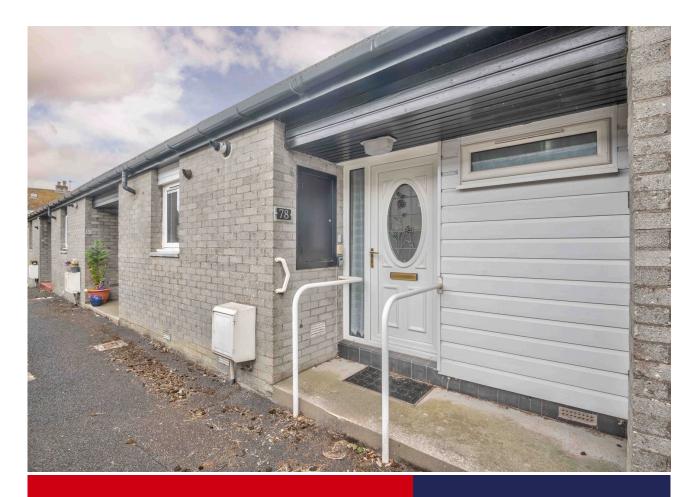

## **Property Description**

This one bedroom TERRACED BUNGALOW is ideally situated within a desirable residential area close to many local shops, services and bus route into nearby Monifieth town centre, Broughty Ferry and Dundee. The property is presented in good order and provides generous storage, has the benefit of gas central heating and double glazing and comprises of a lounge, kitchen, bedroom and shower room. Outside is an easy to maintain enclosed rear garden laid out in monoblock.

#### **ACCOMMODATION:**

Lounge, Kitchen, Bedroom and Shower Room

Entry is via a double glazed door into the hallway where there is a cupboard housing the meter, fuse box and gas central heating boiler. The hallway has the benefit of a second shelved and hanging cloaks cupboard and a third shelved storage cupboard.