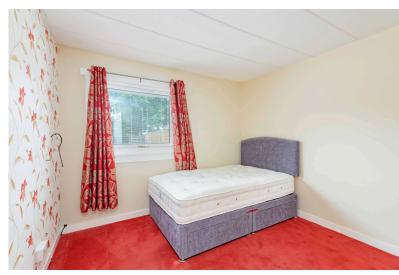

#### BEDROOM:

Approx. 11'10' x 14'4'. Spacious double bedroom with a rear facing window overlooking the garden, a shelved and hanging wardrobe, and radiator.