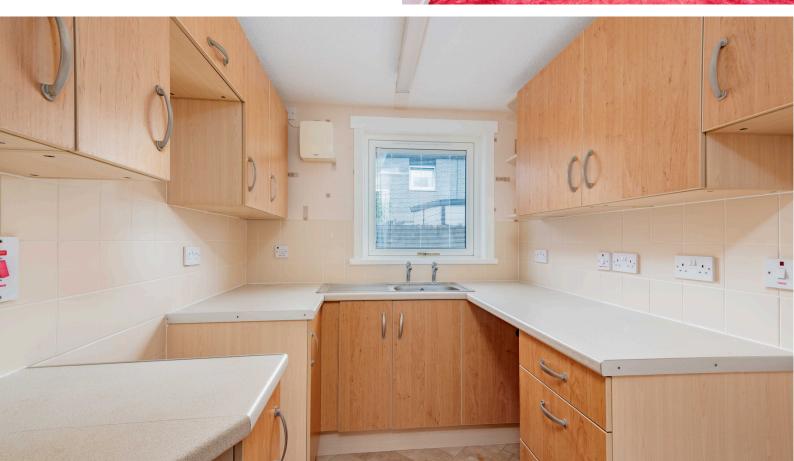

#### KITCHEN:

Approx. 7'8' x 9'3'. Front facing window. Fitted with base and wall mounted units, and work surfaces incorporating a stainless steel sink. There is a gas cooker, automatic washing machine, and fridge-freezer.