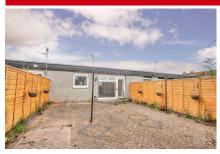

#### GARDEN:

Enclosed easy to maintain rear garden laid out in mono-block. Outside power points. Drying poles. Gate providing access for bins.