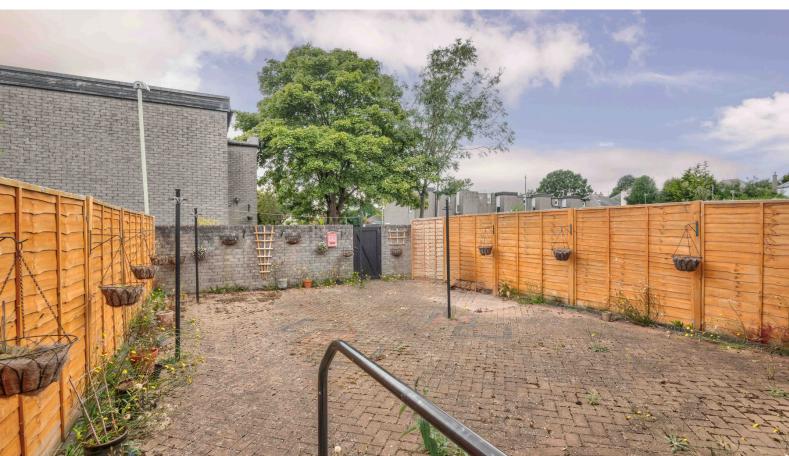

#### GARDEN:

Enclosed easy to maintain rear garden laid out in mono-block. Outside power points. Drying poles. Gate providing access for bins.