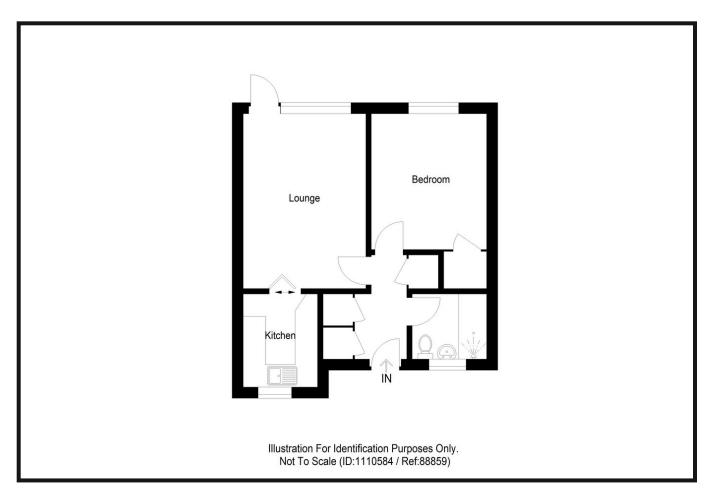

#### **ACCOMMODATION:**

Lounge, Kitchen, Bedroom and Shower Room

Entry is via a double glazed door into the hallway where there is a cupboard housing the meter, fuse box and gas central heating boiler. The hallway has the benefit of a second shelved and hanging cloaks cupboard and a third shelved storage cupboard.

#### LOUNGE:

Approx.  $13'2' \times 19'2'$ . Ample room for furnishings. Rear window with door leading out onto an enclosed rear garden. Two radiators. Access into the kitchen.

#### KITCHEN:

Approx. 7'8' x 9'3'. Front facing window. Fitted with base and wall mounted units, and work surfaces incorporating a stainless steel sink. There is a gas cooker, automatic washing machine, and fridge-freezer.

#### BEDROOM:

Approx. 11'10' x 14'4'. Spacious double bedroom with a rear facing window overlooking the garden, a shelved and hanging wardrobe, and radiator.

#### SHOWER ROOM:

Approx. 7'7' x 6'6'. Front facing window. Vanity unit incorporating the wash hand basin and WC. Large shower with glass shower screen housing a deluge and hand-held shower. The shower room is finished in modern wet wall with a Parador ceiling with spotlights, an extractor fan and heated towel rail.