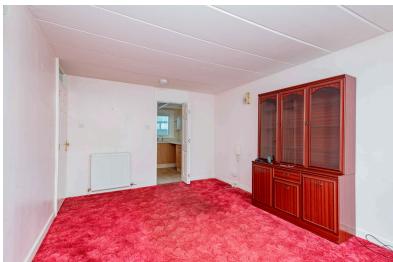

#### LOUNGE:

Approx.  $13'2' \times 19'2'$ . Ample room for furnishings. Rear window with door leading out onto an enclosed rear garden. Two radiators. Access into the kitchen.