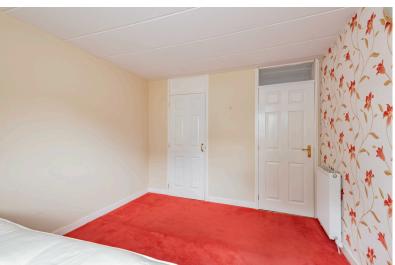

#### BEDROOM:

Approx. 11'10' x 14'4'. Spacious double bedroom with a rear facing window overlooking the garden, a shelved and hanging wardrobe, and radiator.