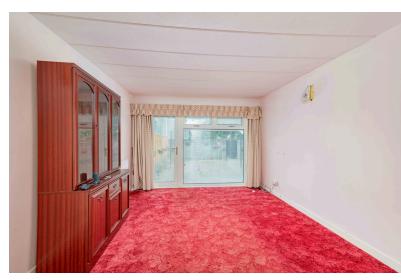

#### LOUNGE:

Approx.  $13'2' \times 19'2'$ . Ample room for furnishings. Rear window with door leading out onto an enclosed rear garden. Two radiators. Access into the kitchen.