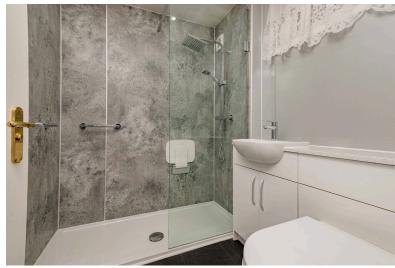

#### SHOWER ROOM:

Approx. 7'7' x 6'6'. Front facing window. Vanity unit incorporating the wash hand basin and WC. Large shower with glass shower screen housing a deluge and hand-held shower. The shower room is finished in modern wet wall with a Parador ceiling with spotlights, an extractor fan and heated towel rail.