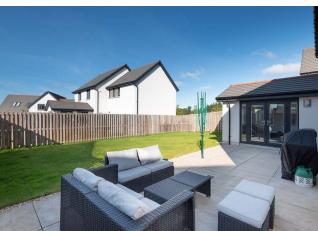

Externally at the front of the home lies off street parking for two vehicles and a single garage which has been used as a gym. The main garden lies at the rear and being south/ west facing benefits from sun throughout the day and is ideal for summer family dining. There is a generous paved patio and the remainder is laid with lawn. Factor Fees are payable for maintenance of the mutual areas of around £17 a month to Taylor and Martin.