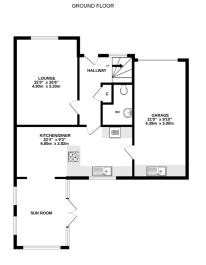

On entering the property on the ground floor you will find a comfortable lounge, stylish open plan kitchen/dining/sun room with French doors leading to the rear garden. This really is the heart of the home and ideal for modern family living. There is a spacious Cloakroom/WC and the garage has been converted into a gym which houses a utility area at the rear

## <u>Viewing</u>

By appointment through Lindsays on 01382 802050

1ST FLOOR

Whilst every attempt has been made to ensure the accuracy of the floorplan contained here, measurements of doors, windows, rooms and any other berns are approximate and no responsibility is baken for any error, orisission or mis-statement. This plan is for fliatistative purposes only and should be used as such by any prospective purchaser. The services, systems and agalesmost shoom have not been bested and no guarantee as to their operability or efficiency can be given.