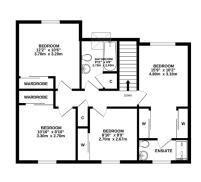

Moving to the upper floor the delightful primary bedroom features a dressing area boasting two fitted double wardrobes with mirror doors and a contemporary en suite shower room. There are three further double bedrooms all with fitted wardrobes and the family bathroom with shower over the bath.

## <u>Viewing</u>

By appointment through Lindsays on 01382 802050

1ST FLOOR

Whilst every attempt has been made to ensure the accuracy of the floorplan contained here, measurements of doors, windows, rooms and any other berns are approximate and no responsibility is baken for any error, orisission or mis-statement. This plan is for fliatistative purposes only and should be used as such by any prospective purchaser. The services, systems and agalesmost shoom have not been bested and no guarantee as to their operability or efficiency can be given.