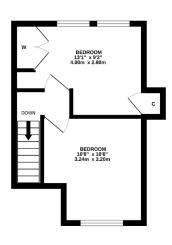

The accommodation comprises: hallway. Bright and spacious lounge/diner, fitted kitchen two good sized double bedrooms and recently fitted shower room. Benefits include double glazing and electric heating.

## Viewing

By appointment through Lindsays on 01382 802050 or dundeeproperty@ lindsays.co.uk

1ST FLOOR

2ND FLOOR

Whist every attempt has been made to ensure the accuracy of the floorplan contained here, measurements of doors, windows, records and any other items are approximate and no responsibility is taken for any error, orrisosion or mis-statement. This plan is for illustrative purposes only and should be used as such by any prospective purchaser. The services, systems and appliances shown have not be enterted and no guarantee as to their operability or efficiency can be given. Made with Meropic 80024