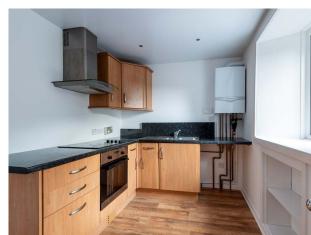

The accommodation comprises: hallway. Bright and spacious lounge/diner, fitted kitchen two good sized double bedrooms and recently fitted shower room. Benefits include double glazing and electric heating.