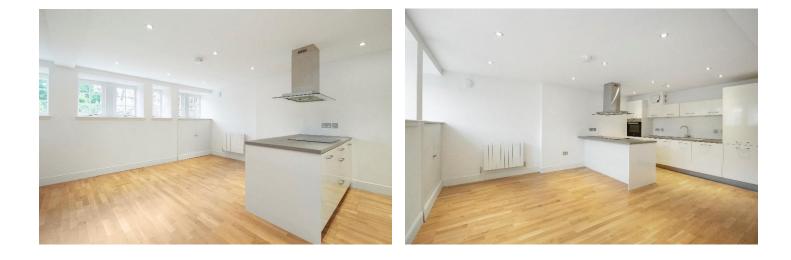

A superbly positioned ground floor flat located close to central Broughty Ferry. The sought after area of Broughty Ferry offers a range of amenities including shops, bars, cafes and restaurants as well as good transport links including a railway station. Schooling at primary and secondary levels can be found nearby while Dundee city centre offers further major amenities. The property benefits from double glazing, gas central heating and secured entry. The accommodation is accessed by an entrance hall with fitted storage cupboard. The open plan living room/kitchen has a range of modern fitted units with integrated fridge/freezer, dishwasher, oven, hob and washing machine. Two double bedrooms are accessed form the hall each having fitted wardrobe space. The contemporary bathroom has a shower over the bath.