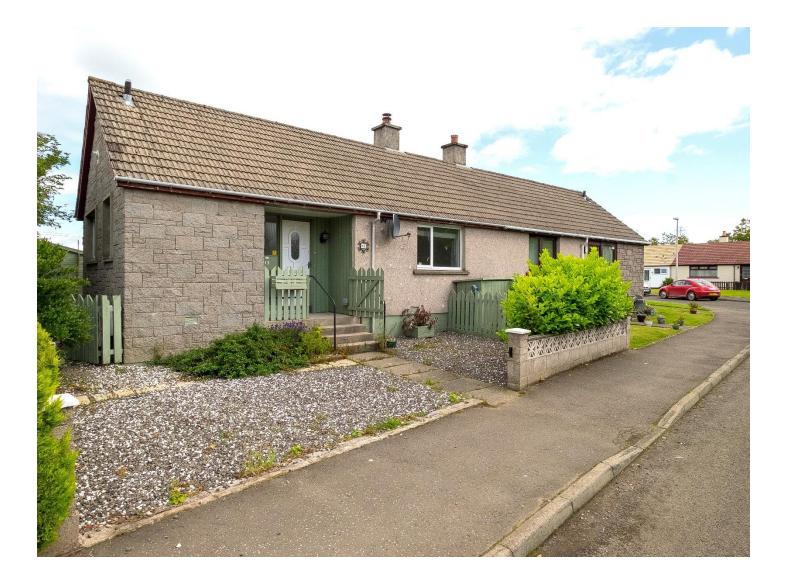

## 13 Quarry Road, Muirhead DD2 5QG OFFERS OVER £125,000

Lawson, Coull & Duncan | 01382 227555 Solicitors, Notaries & Estate Agents | Reception@lawsoncoull.co.uk

| www.lawsoncoullduncan.co.uk

This is an attractive semi detached bungalow affording comfortable and easily managed accommodation all on one level. The property is pleasantly situated within a popular residential area lying within the attractive village of Muirhead and Birkhill. The subjects are presented in fresh decorative order with further benefits including a recently installed kitchen. The accommodation comprises: hallway with hatch to the loft space, spacious living room, well equipped fitted kitchen, double bedroom and bathroom. The kitchen is equipped with wall and floor storage units and there is plumbing for a washing machine. The bathroom lies off the hallway and has a three-piece coloured suite with instant shower, extensive tiling and splash screen. The lounge is well proportioned and features a log burner. Gas fired central heating is installed backed up by double glazing

Externally and to the front of the property there is an easily managed area of gravel garden ground and to the rear there is a shared drying green. Timber shed to be included. Viewing is highly recommended to appreciate this attractive and easily managed home. The small village of Muirhead is popular with commuters into Dundee as it lies only a few miles northwest of the city. The village along with Birkhill benefits from a primary school and local village inn