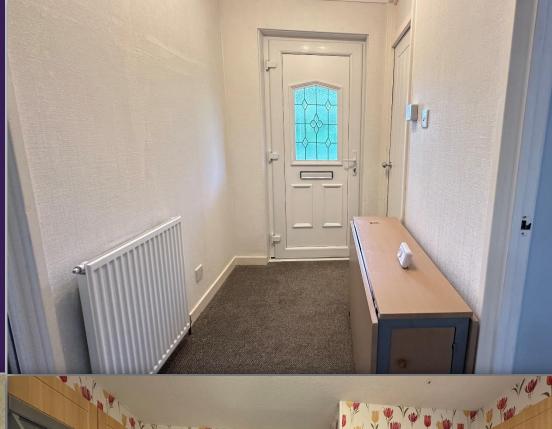

Accommodation comprises: entrance hallway with large storage cupboard and connecting doors to lounge, bathroom and bedroom; bright and airy lounge with storage cupboard and connecting door to kitchen; well appointed kitchen fitted with a range of base and wall mounted with complementary worktops and contrasting tiled splashbacks, integrated gas hob and electric oven with extractor hood over, washing machine and part glazed external door to rear garden; contemporary shower room with fitted toilet/vanity unit and slimline cabinet, large shower cubicle housing mains fed shower, heated towel rail and illuminated mirror; and double bedroom with built in wardrobe/storage facilities with hanging rails, drawers and shelving. Externally there are open plan south facing gardens to the front and a fully enclosed, easily maintained garden to the rear.