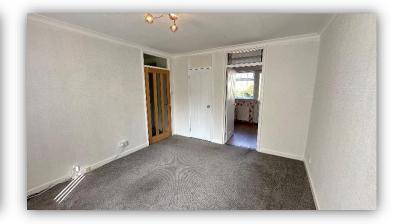

Accommodation comprises: entrance hallway with large storage cupboard and connecting doors to lounge, bathroom and bedroom; bright and airy lounge with storage cupboard and connecting door to kitchen; well appointed kitchen fitted with a range of base and wall mounted with complementary worktops and contrasting tiled splashbacks, integrated gas hob and electric oven with extractor hood over, washing machine and part glazed external door to rear garden; contemporary shower room with fitted toilet/vanity unit and slimline cabinet, large shower cubicle housing mains fed shower, heated towel rail and illuminated mirror; and double bedroom with built in wardrobe/storage facilities with hanging rails, drawers and shelving. Externally there are open plan south facing gardens to the front and a fully enclosed, easily maintained garden to the rear.