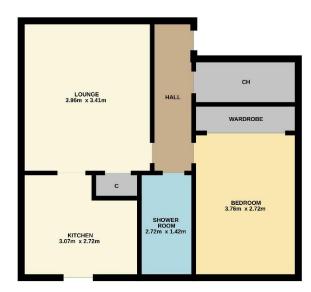

Accommodation comprises: entrance hallway with large storage cupboard and connecting doors to lounge, bathroom and bedroom; bright and airy lounge with storage cupboard and connecting door to kitchen; well appointed kitchen fitted with a range of base and wall mounted with complementary worktops and contrasting tiled splashbacks, integrated gas hob and electric oven with extractor hood over, washing machine and part glazed external door to rear garden; contemporary shower room with fitted toilet/vanity unit and slimline cabinet, large shower cubicle housing mains fed shower, heated towel rail and illuminated mirror; and double bedroom with built in wardrobe/storage facilities with hanging rails, drawers and shelving. Externally there are open plan south facing gardens to the front and a fully enclosed, easily maintained garden to the rear.

Dundee: 01382 203000

Brechin: 01356 622289

Cupar: 01334 658222

www.thechamberpractice.co.uk

contact@thechamberpractice.co.uk

GROUND FLOOR 45.4 sq.m. approx.

Included in the sale are all carpets and floor coverings, window blinds, curtain poles, integrated appliances, washing machine and garden shed.