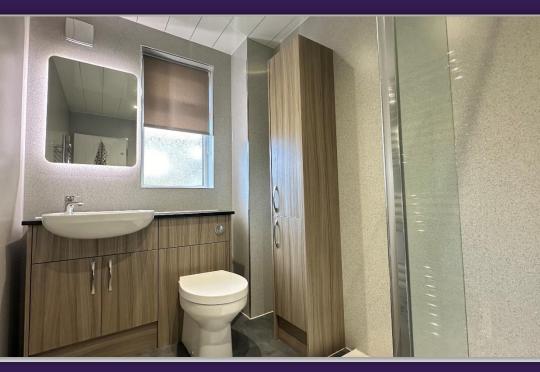

Accommodation comprises: entrance hallway with large storage cupboard and connecting doors to lounge, bathroom and bedroom; bright and airy lounge with storage cupboard and connecting door to kitchen; well appointed kitchen fitted with a range of base and wall mounted with complementary worktops and contrasting tiled splashbacks, integrated gas hob and electric oven with extractor hood over, washing machine and part glazed external door to rear garden; contemporary shower room with fitted toilet/vanity unit and slimline cabinet, large shower cubicle housing mains fed shower, heated towel rail and illuminated mirror; and double bedroom with built in wardrobe/storage facilities with hanging rails, drawers and shelving. Externally there are open plan south facing gardens to the front and a fully enclosed, easily maintained garden to the rear.