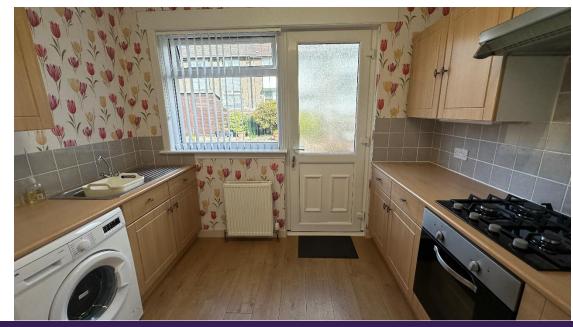

Accommodation comprises: entrance hallway with large storage cupboard and connecting doors to lounge, bathroom and bedroom; bright and airy lounge with storage cupboard and connecting door to kitchen; well appointed kitchen fitted with a range of base and wall mounted with complementary worktops and contrasting tiled splashbacks, integrated gas hob and electric oven with extractor hood over, washing machine and part glazed external door to rear garden; contemporary shower room with fitted toilet/vanity unit and slimline cabinet, large shower cubicle housing mains fed shower, heated towel rail and illuminated mirror; and double bedroom with built in wardrobe/storage facilities with hanging rails, drawers and shelving. Externally there are open plan south facing gardens to the front and a fully enclosed, easily maintained garden to the rear.