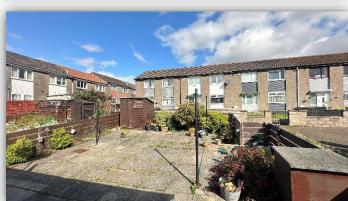

Accommodation comprises: entrance hallway with large storage cupboard and connecting doors to lounge, bathroom and bedroom; bright and airy lounge with storage cupboard and connecting door to kitchen; well appointed kitchen fitted with a range of base and wall mounted with complementary worktops and contrasting tiled splashbacks, integrated gas hob and electric oven with extractor hood over, washing machine and part glazed external door to rear garden; contemporary shower room with fitted toilet/vanity unit and slimline cabinet, large shower cubicle housing mains fed shower, heated towel rail and illuminated mirror; and double bedroom with built in wardrobe/storage facilities with hanging rails, drawers and shelving. Externally there are open plan south facing gardens to the front and a fully enclosed, easily maintained garden to the rear.