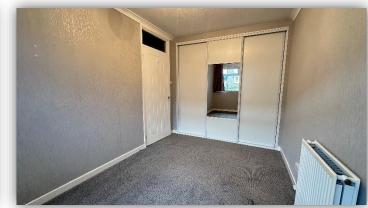

Accommodation comprises: entrance hallway with large storage cupboard and connecting doors to lounge, bathroom and bedroom; bright and airy lounge with storage cupboard and connecting door to kitchen; well appointed kitchen fitted with a range of base and wall mounted with complementary worktops and contrasting tiled splashbacks, integrated gas hob and electric oven with extractor hood over, washing machine and part glazed external door to rear garden; contemporary shower room with fitted toilet/vanity unit and slimline cabinet, large shower cubicle housing mains fed shower, heated towel rail and illuminated mirror; and double bedroom with built in wardrobe/storage facilities with hanging rails, drawers and shelving. Externally there are open plan south facing gardens to the front and a fully enclosed, easily maintained garden to the rear.