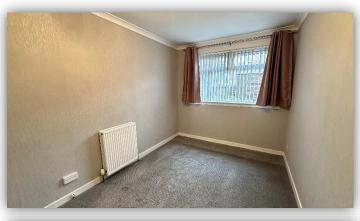

Accommodation comprises: entrance hallway with large storage cupboard and connecting doors to lounge, bathroom and bedroom; bright and airy lounge with storage cupboard and connecting door to kitchen; well appointed kitchen fitted with a range of base and wall mounted with complementary worktops and contrasting tiled splashbacks, integrated gas hob and electric oven with extractor hood over, washing machine and part glazed external door to rear garden; contemporary shower room with fitted toilet/vanity unit and slimline cabinet, large shower cubicle housing mains fed shower, heated towel rail and illuminated mirror; and double bedroom with built in wardrobe/storage facilities with hanging rails, drawers and shelving. Externally there are open plan south facing gardens to the front and a fully enclosed, easily maintained garden to the rear.