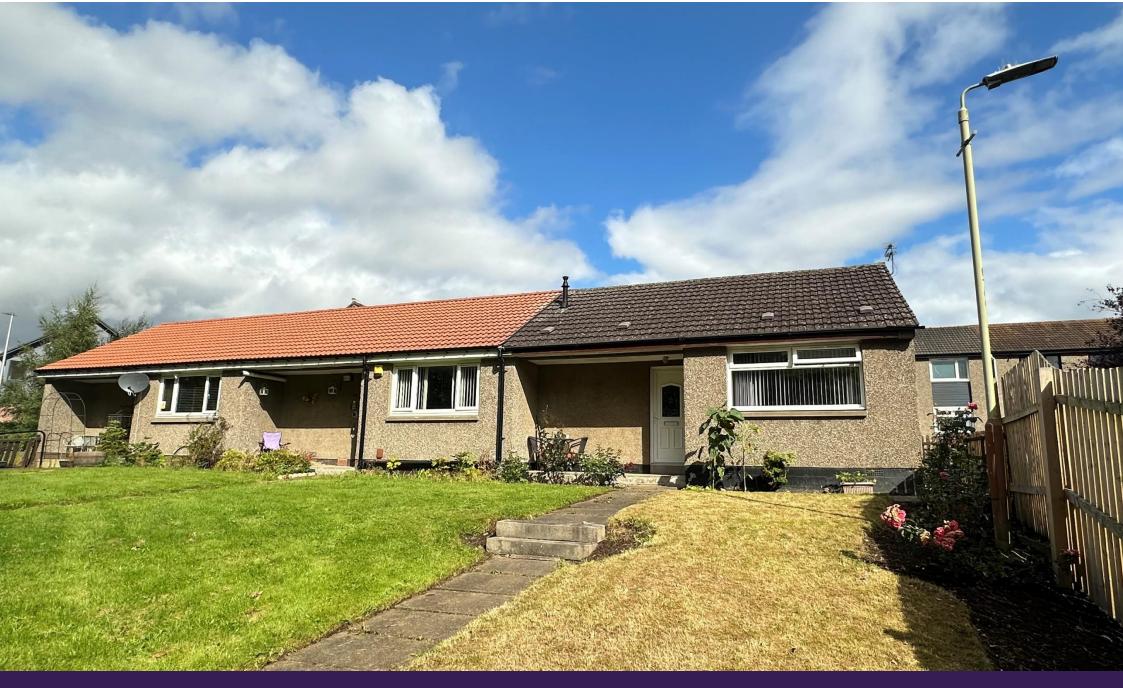

The Chamber Practice are delighted to bring to market this beautifully presented one bed end terraced cottage situated in popular residential area to the north of the City. There are local amenities within walking distance including, convenience stores, supermarket, leisure and recreation facilities and public transport links. Dundee's Kingsway arterial route and the A90 Aberdeen-Perth dual carriageway are a short drive from the property.

Accommodation comprises: entrance hallway with large storage cupboard and connecting doors to lounge, bathroom and bedroom; bright and airy lounge with storage cupboard and connecting door to kitchen; well appointed kitchen fitted with a range of base and wall mounted with complementary worktops and contrasting tiled splashbacks, integrated gas hob and electric oven with extractor hood over, washing machine and part glazed external door to rear garden; contemporary shower room with fitted toilet/vanity unit and slimline cabinet, large shower cubicle housing mains fed shower, heated towel rail and illuminated mirror; and double bedroom with built in wardrobe/storage facilities with hanging rails, drawers and shelving. Externally there are open plan south facing gardens to the front and a fully enclosed, easily maintained garden to the rear.

Practical benefits include double glazing, gas central heating, new windows, internal and external doors.

This particular property, in ready to live in condition, would make an ideal starter home/downsize property early viewing is highly recommended.