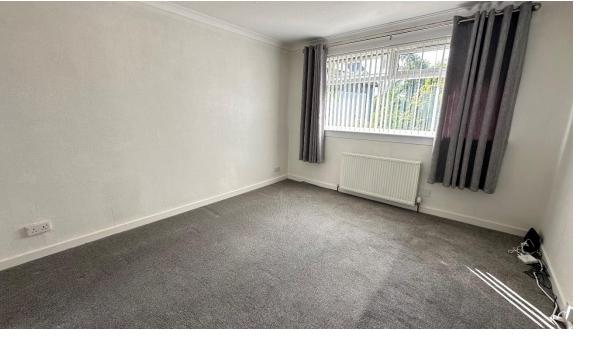

Accommodation comprises: entrance hallway with large storage cupboard and connecting doors to lounge, bathroom and bedroom; bright and airy lounge with storage cupboard and connecting door to kitchen; well appointed kitchen fitted with a range of base and wall mounted with complementary worktops and contrasting tiled splashbacks, integrated gas hob and electric oven with extractor hood over, washing machine and part glazed external door to rear garden; contemporary shower room with fitted toilet/vanity unit and slimline cabinet, large shower cubicle housing mains fed shower, heated towel rail and illuminated mirror; and double bedroom with built in wardrobe/storage facilities with hanging rails, drawers and shelving. Externally there are open plan south facing gardens to the front and a fully enclosed, easily maintained garden to the rear.