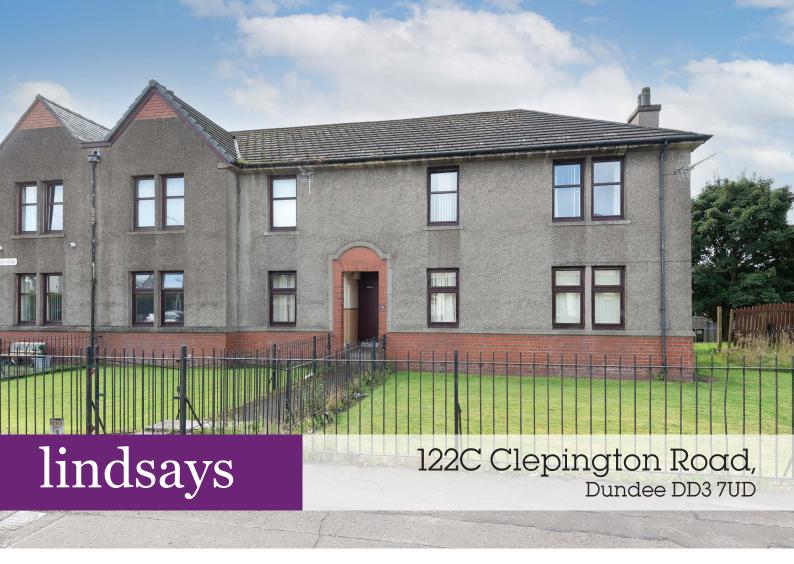

"Well presented one bed first floor flat in a popular residential location"

- Hallway
- Lounge
- Breakfasting Kitchen
- Double Bedroom
- Shower Room
- Secure Entry
- Communal Gardens

EPC Rating D

FIXED PRICE £75,000

## Description

Lindsays are delighted to offer to the market this well presented one bedroom first floor flat in a popular residential area. Clepington Road is ideally situated for ease of access to a number of local amenities. There is a regular commuter bus route close by giving straightforward access to all areas of Dundee.