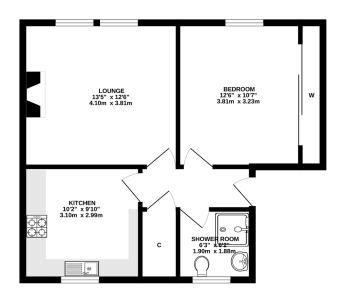

"Well presented one bed first floor flat in a popular residential location"

- Hallway
- Lounge
- Breakfasting Kitchen
- Double Bedroom
- Shower Room
- Secure Entry
- Communal Gardens

EPC Rating D

FIXED PRICE £75,000

The property is offered to the market in move in condition and comprises: hallway, bright and spacious lounge, modern breakfasting kitchen, double bedroom and shower room. Benefits include double glazing, gas central heating and secure phone entry system.