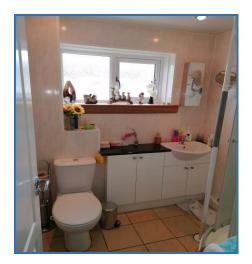

#### **SHOWER ROOM** (1.95m x 1.96m)

Built-in under-sink vanity units, WC, corner shower. Window to rear. Tiled flooring and radiator.