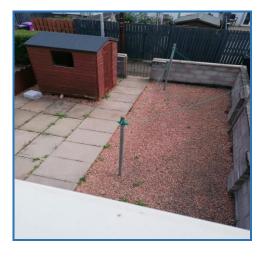

Accommodation comprises:- Living Room/Dining room, Kitchen, Shower room, 2 Double Bedrooms, Study.

Outside:- Externally there is an easily maintained front garden and private enclosed rear garden with shed, with both garden areas being laid in slabs for easy maintenance. On street parking.

#### OUTSIDE

Externally there is an enclosed front garden and private enclosed rear garden, each laid in slabs for easy maintenance. Both are suntraps. There are two external stores at the rear (one housing the C.H. boiler). Rotary clothes dryer. Parking available close by.