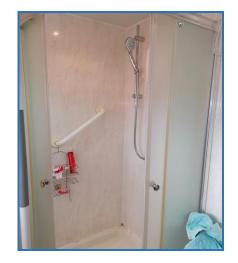

#### **SHOWER ROOM** (1.95m x 1.96m)

Built-in under-sink vanity units, WC, corner shower. Window to rear. Tiled flooring and radiator.