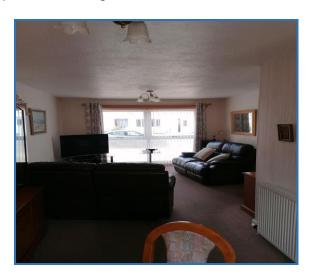

#### LIVING ROOM/DINER (6.70m x 3.48m at widest point).

Spacious, bright living room/dining room with large window to the front and window to rear. Space for dining table and chairs. Radiator, carpeted flooring.