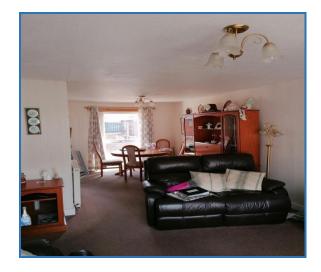

#### LIVING ROOM/DINER (6.70m x 3.48m at widest point).

Spacious, bright living room/dining room with large window to the front and window to rear. Space for dining table and chairs. Radiator, carpeted flooring.