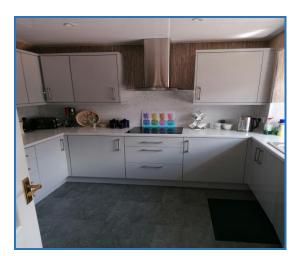

#### **KITCHEN** (3.11m x 2.65m)

Modern fitted kitchen with wall and base units. Integrated oven, halogen hob and extractor hood, washing machine. Vinyl flooring. Window to rear. Door to rear garden.

71 CASTLE STREET FORFAR, ANGUS DD8 3AG Tel. (01307) 463593 Fax (01307) 468507 forfar@machardy.co.uk