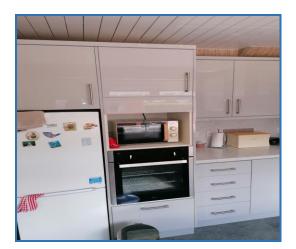

#### **KITCHEN** (3.11m x 2.65m)

Modern fitted kitchen with wall and base units. Integrated oven, halogen hob and extractor hood, washing machine. Vinyl flooring. Window to rear. Door to rear garden.

71 CASTLE STREET FORFAR, ANGUS DD8 3AG Tel. (01307) 463593 Fax (01307) 468507 forfar@machardy.co.uk