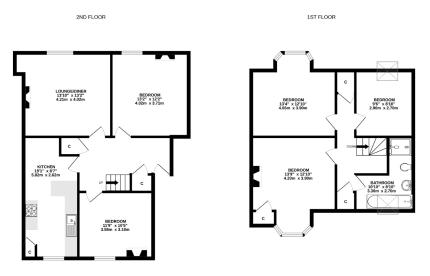

The property offers spacious accommodation spread over two floors and comprises: Hallway, bright and spacious lounge/diner, breakfasting kitchen, five double bedrooms and family bathroom. Benefits include mixed glazing, gas central heating and many lovely original features.

## Viewing

By appointment through Lindsays on 01382 802050 or Dundeeproperty@lindsays.co.uk

Whilst every attempt has been made to ensure the accuracy of the floorplan contained here, measurements of doors, windows, rooms and any other items are approximate and no responsibility is taken for any error, consistion or mis-statement. This plan is for illustrative purposes only and obtained be used as such by any prospective purchaser. The services, systems and appliances shown have not been tested and no guarantee as to their operability or efficiency can be given.