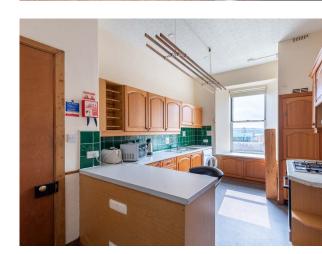

The property offers spacious accommodation spread over two floors and comprises: Hallway, bright and spacious lounge/diner, breakfasting kitchen, five double bedrooms and family bathroom. Benefits include mixed glazing, gas central heating and many lovely original features.