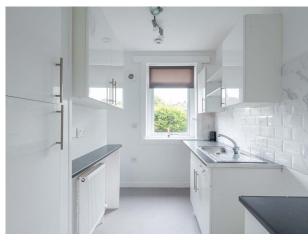

The property comprises; Hallway, bright and spacious lounge, fitted kitchen, two generously sized double bedroom one benefiting from built in wardrobes and shower room.

Externally there is a shared drying green to the rear of the property with a private 6.6 metres x 5.8 metres area along with a private garden at the front of the property. On street parking is available on Glenclova Terrace.