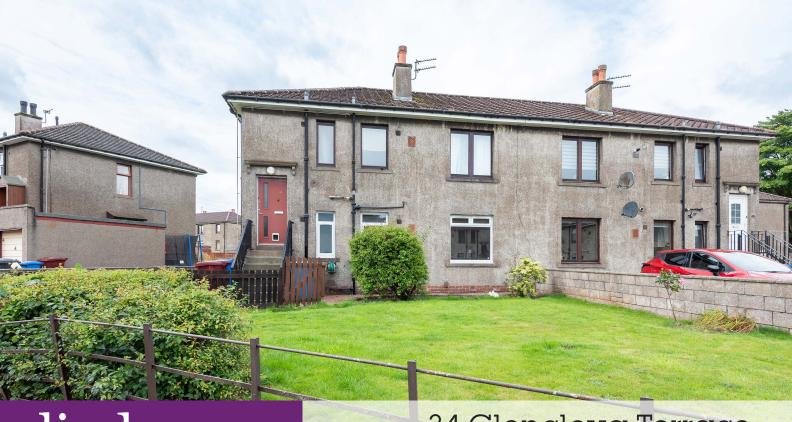

### 34 Glenclova Terrace, Dundee, DD3 8DR

#### Description

An excellent opportunity to purchase a two bedroom ground floor flat located in the popular "Glens" area of Dundee. This attractive flat is in move in condition and practical benefits include double glazing and gas central heating. Included in the sale are all floorcoverings, light fittings and blinds where fitted.

The property comprises; Hallway, bright and spacious lounge, fitted kitchen, two generously sized double bedroom one benefiting from built in wardrobes and shower room.

Externally there is a shared drying green to the rear of the property with a private 6.6 metres x 5.8 metres area along with a private garden at the front of the property. On street parking is available on Glenclova Terrace.