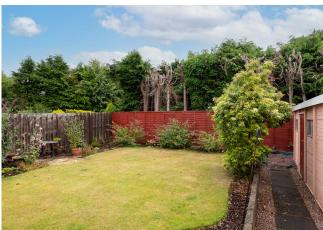

Externally at the front of the property lies a driveway leading to the single garage which is accessed with an electric door. The front garden is easily maintained being laid with good quality artificial lawn. The main garden lies at the rear and is secluded and laid mainly with lawn and mature borders.