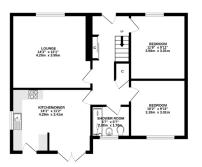

The accommodation on the ground floor comprises a comfortable lounge, kitchen/ diner with French doors leading to the rear garden, two double bedrooms and a shower room. On the upper floor there are two further double bedrooms with the larger room featuring excellent walk in wardrobe space and eaves storage.

#### GROUND FLOOR

1ST FLOOR

What every airring has been made to ensure the accuracy of the isospanic contained nee, measurements of doors, windows, nooms and any other herms are appointing and no negativity and should be used as such by any prospective purchaser. This pain is for illustrative purposes only and should be used as such by any prospective purchaser. The services, systems and applications: shown have not been tested and no guarantee as to their operability or efficiency can be given. Nade entit Mercuro X2024