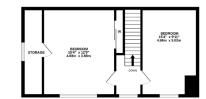

The accommodation on the ground floor comprises a comfortable lounge, kitchen/ diner with French doors leading to the rear garden, two double bedrooms and a shower room. On the upper floor there are two further double bedrooms with the larger room featuring excellent walk in wardrobe space and eaves storage.

#### GROUND FLOOR

1ST FLOOR

What every airring has been made to ensure the accuracy of the isospanic contained nee, measurements of doors, windows, nooms and any other herms are appointing and no negativity and should be used as such by any prospective purchaser. This pain is for illustrative purposes only and should be used as such by any prospective purchaser. The services, systems and applications: shown have not been tested and no guarantee as to their operability or efficiency can be given. Nade entit Mercuro X2024