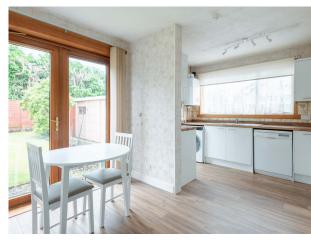

A degree of internal modernisation will be required to suit a buyers own taste. Included in the sale are all carpets, floorcoverings and blinds where fitted along with the integrated oven, hob and freestanding fridge freezer, washing machine and dishwasher in the kitchen.

The accommodation on the ground floor comprises a comfortable lounge, kitchen/ diner with French doors leading to the rear garden, two double bedrooms and a shower room. On the upper floor there are two further double bedrooms with the larger room featuring excellent walk in wardrobe space and eaves storage.