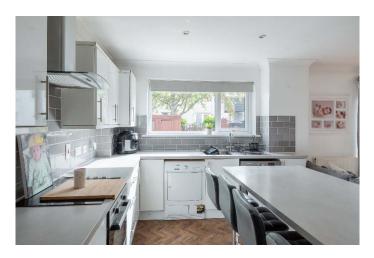

#### **Description**

MML Law are delighted to bring to the market, this walk-in condition mid-terraced villa located in an established residential area mid-way between Dundee and Broughty Ferry.

The accommodation is formed over two levels, comprising on the ground floor, main reception hallway with useful under-stair cupboard, modern open plan lounge/dining kitchen. From the lounge area there are French doors opening onto private garden. The kitchen is fitted with modern wall and base mounted units and feature centre Island. Electric hob and oven and extractor hood. Space for Fridge/Freezer, Washing Machine and tumble dryer.