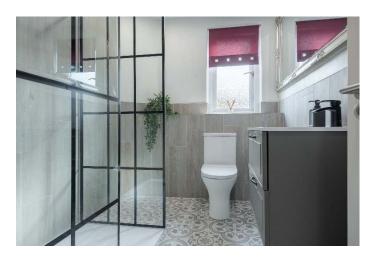

On the upper level there are two double bedrooms, each with fitted wardrobes. Contemporary shower-room with white WC and wash hand basin with storage below and large walk-in shower cubicle with mixer shower. The hatch to the partially floored attic is located in the upper landing.