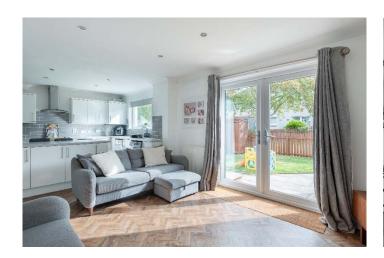

#### **Description**

MML Law are delighted to bring to the market, this walk-in condition mid-terraced villa located in an established residential area mid-way between Dundee and Broughty Ferry.

The accommodation is formed over two levels, comprising on the ground floor, main reception hallway with useful under-stair cupboard, modern open plan lounge/dining kitchen. From the lounge area there are French doors opening onto private garden. The kitchen is fitted with modern wall and base mounted units and feature centre Island. Electric hob and oven and extractor hood. Space for Fridge/Freezer, Washing Machine and tumble dryer.

#### Outside

The property is accessible to the front via a shared pend, while private garden grounds are located to the rear comprising a feature paved patio and the remaining section is laid in grass. Garden Shed. There is also an additional shared drying area between the neighbouring property. Outside storage cupboard