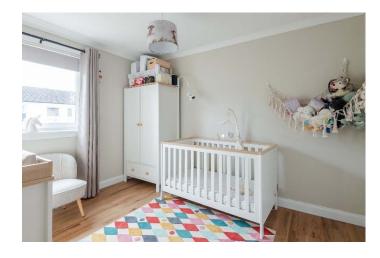

On the upper level there are two double bedrooms, each with fitted wardrobes. Contemporary shower-room with white WC and wash hand basin with storage below and large walk-in shower cubicle with mixer shower. The hatch to the partially floored attic is located in the upper landing.