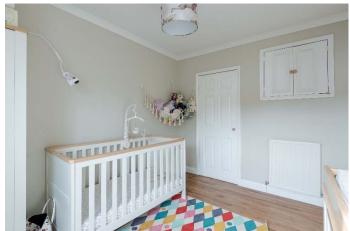

On the upper level there are two double bedrooms, each with fitted wardrobes. Contemporary shower-room with white WC and wash hand basin with storage below and large walk-in shower cubicle with mixer shower. The hatch to the partially floored attic is located in the upper landing.