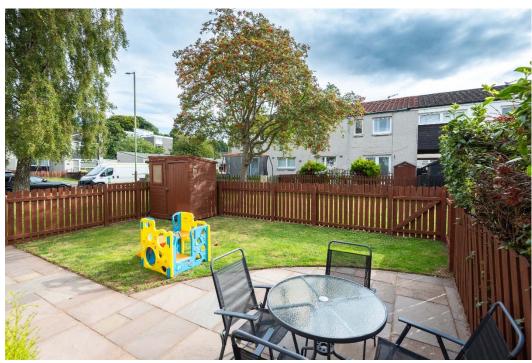

#### Outside

The property is accessible to the front via a shared pend, while private garden grounds are located to the rear comprising a feature paved patio and the remaining section is laid in grass. Garden Shed. There is also an additional shared drying area between the neighbouring property. Outside storage cupboard