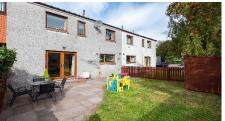

#### Outside

The property is accessible to the front via a shared pend, while private garden grounds are located to the rear comprising a feature paved patio and the remaining section is laid in grass. Garden Shed. There is also an additional shared drying area between the neighbouring property. Outside storage cupboard