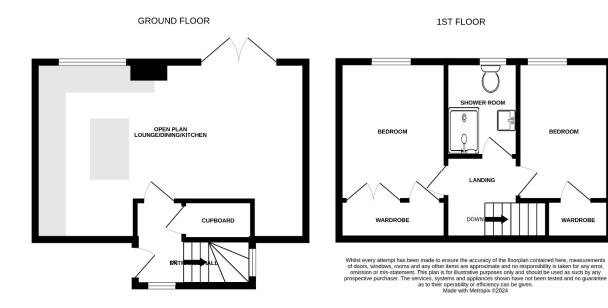

#### **Description**

MML Law are delighted to bring to the market, this walk-in condition mid-terraced villa located in an established residential area mid-way between Dundee and Broughty Ferry.

The accommodation is formed over two levels, comprising on the ground floor, main reception hallway with useful under-stair cupboard, modern open plan lounge/dining kitchen. From the lounge area there are French doors opening onto private garden. The kitchen is fitted with modern wall and base mounted units and feature centre Island. Electric hob and oven and extractor hood. Space for Fridge/Freezer, Washing Machine and tumble dryer.

On the upper level there are two double bedrooms, each with fitted wardrobes. Contemporary shower-room with white WC and wash hand basin with storage below and large walk-in shower cubicle with mixer shower. The hatch to the partially floored attic is located in the upper landing.

## **Accommodation**

Lounge Area 12'2" x 11'7"

Kitchen/Dining 14'5" x 9'2"

Bedroom 1 13'1" x 9'

Bedroom 2 12' x 9'1"

Shower-Room 8'3" x 6'5"

MMLLAW .CO. UK 01382 206000

property@mmllaw.co.uk DUNDEE CITY | ANGUS | FIFE