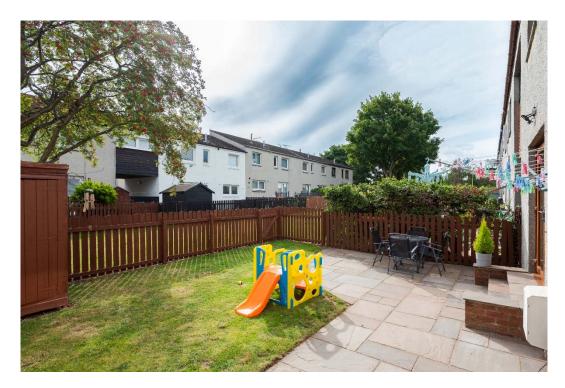

#### Outside

The property is accessible to the front via a shared pend, while private garden grounds are located to the rear comprising a feature paved patio and the remaining section is laid in grass. Garden Shed. There is also an additional shared drying area between the neighbouring property. Outside storage cupboard