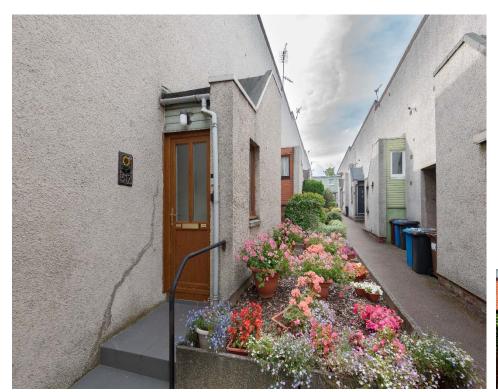

#### Outside

The property is accessible to the front via a shared pend, while private garden grounds are located to the rear comprising a feature paved patio and the remaining section is laid in grass. Garden Shed. There is also an additional shared drying area between the neighbouring property. Outside storage cupboard