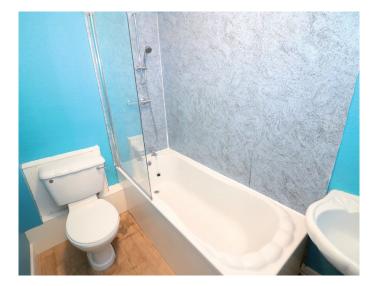

## BATHROOM

Full wet walls and vinyl flooring. White three piece suite. Thermostat electric shower over bath. Extractor fan.