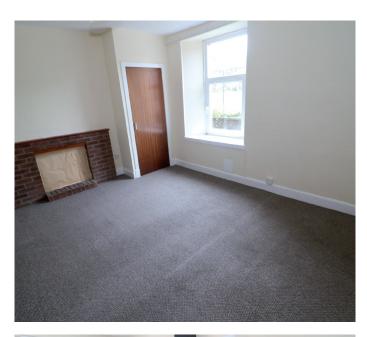

## LIVINGROOM/BEDROOM

Brick fireplace. Storage cupboard. Built in double wardrobe. Window overlooks the rear