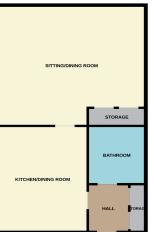

## **ENTRANCE HALL**

Double cloaks cupboard. Vinyl floor coverings.

## **KITCHEN/DINETTE**

Newly fitted with modern gloss white wall and base units and granite effect worktops. Integral gas hob, electric oven and filter hood above. Inset stainless steel sink with drainer and mixer tap. Plumbed for automatic washing machine. Wall mounted Worcester gas boiler. Space for fridge/freezer and small dining area. Vinyl floor coverings. Window overlooks the front of the property.

## LIVINGROOM/BEDROOM

Brick fireplace. Storage cupboard. Built in double wardrobe. Window overlooks the rear

## BATHROOM

Full wet walls and vinyl flooring. White three piece suite. Thermostat electric shower over bath. Extractor fan.

#### ACCOMMODATION

(All measurements are approx.)

| Kitchen Dinette    | 12'6" x 8'7"  | (3.85m x 2.65m) |
|--------------------|---------------|-----------------|
| Livingroom/Bedroom | 14'2" x 10'7" | (4.34m x 3.27m) |
| Bathroom           | 7'4" x 5'1"   | (2.27m x 1.56m) |