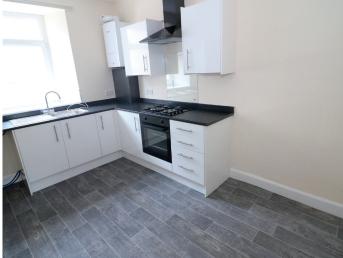

## **KITCHEN/DINETTE**

Newly fitted with modern gloss white wall and base units and granite effect worktops. Integral gas hob, electric oven and filter hood above. Inset stainless steel sink with drainer and mixer tap. Plumbed for automatic washing machine. Wall mounted Worcester gas boiler. Space for fridge/freezer and small dining area. Vinyl floor coverings. Window overlooks the front of the property.