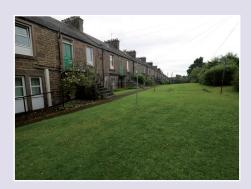

#### OUTSIDE

An enclosed and sunny rear mutual grass/drying area. On street car parking outside the property.