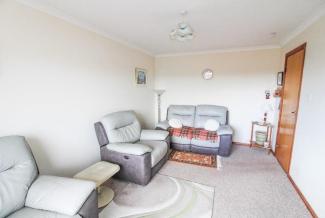

**Hallway:** Useful storage cupboard, also housing the central heating boiler. Hatch to loft space.

**Lounge:** Approx. 3.2m x 4.77m. Well proportioned public room. Double glazed window to front.