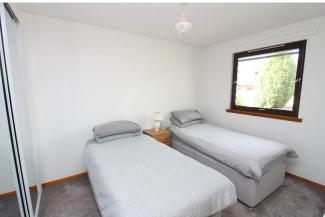

Bedroom 1:

Approx.  $3.34 \mathrm{m} \times 3.22 \mathrm{m}$ . Spacious double bedroom. Double glazed window to rear. Three door mirror fronted wardrobe.

#### Bedroom 2:

Approx. 2.4m  $\times$  3.17m. Double bedroom. Double glazed window to rear. Mirror fronted wardrobes.