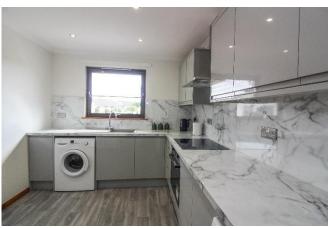

# Kitchen/Dining:

Approx. 3.26m x 2.75m. Recently installed modern fitted kitchen with range of floor, wall and drawer units. Integral oven, hob and extractor hood. Plumbed for washing machine. Space for fridge. Built in breakfast bar.