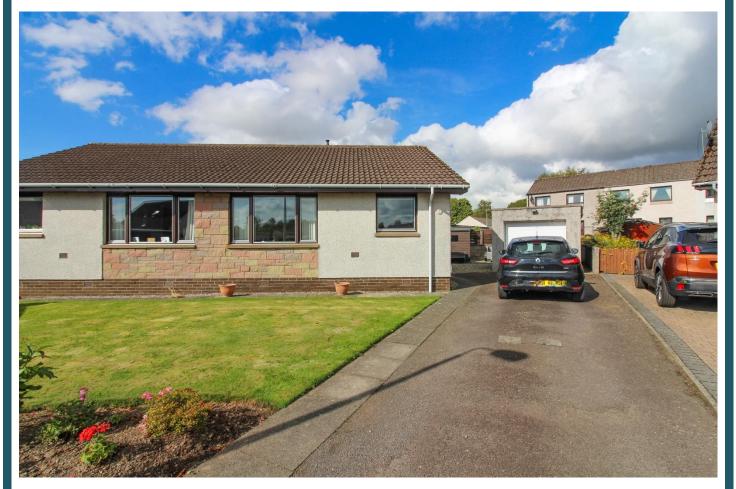

# 7 Westfield Gardens, Forfar DD8 1HN

- Semi Detached Bungalow
- Hallway
- Lounge
- Breakfasting Kitchen
- 2 Bedrooms
- Fitted Wardrobes
- Modern Shower Room
- Gas Central Heating & Double Glazing, EPC C
- Driveway & Garage
- Gardens

This well presented semi-detached bungalow is situated in a small cul de sac of varied yet similar styled homes, by Angus Marts, and is convenient for all local amenities and services including public transport, local shops and town centre. Forfar offers a broad cross section of social, leisure and consumer facilities and provides convenient access to the Dundee/Aberdeen A90 dual carriageway which connects to major routes north and south.

The property is in good decorative order and benefits from double glazing, gas fired central heating, modern breakfasting kitchen with integral oven, hob and extractor, modern shower room, and two double bedrooms, both with fitted wardrobes. There is driveway parking for several vehicles leading to the single garage with power and light. There are easily maintained gardens to front, side and rear.

### Outside:

Driveway parking for several vehicles leads to the single garage, with power and light. The front garden is laid to lawn with borders and paved pathways. The rear garden is laid out for ease of maintenance in gravel chips, lawn and borders. Gate access to rear