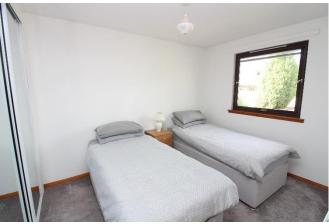

Bedroom 1:

Approx.  $3.34 \mathrm{m} \times 3.22 \mathrm{m}$ . Spacious double bedroom. Double glazed window to rear. Three door mirror fronted wardrobe.

#### Bedroom 2:

Approx. 2.4m  $\times$  3.17m. Double bedroom. Double glazed window to rear. Mirror fronted wardrobes.