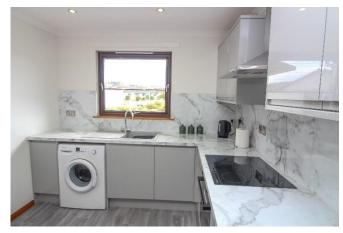

# Kitchen/Dining:

Approx. 3.26m x 2.75m. Recently installed modern fitted kitchen with range of floor, wall and drawer units. Integral oven, hob and extractor hood. Plumbed for washing machine. Space for fridge. Built in breakfast bar.