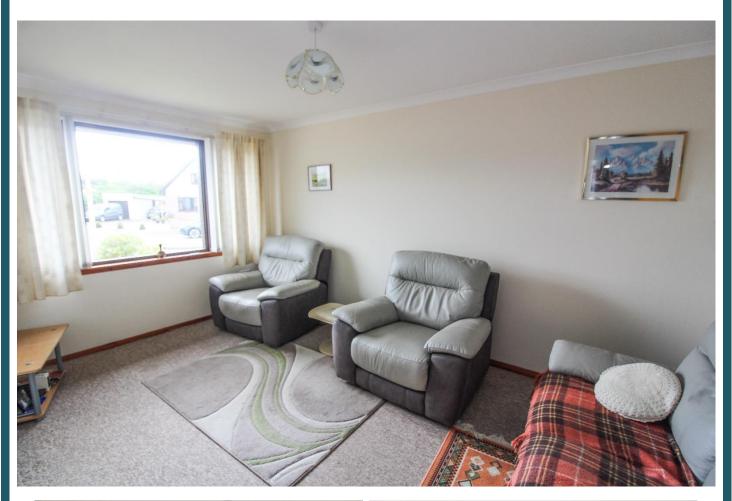

**Hallway:** Useful storage cupboard, also housing the central heating boiler. Hatch to loft space.

**Lounge:** Approx. 3.2m x 4.77m. Well proportioned public room. Double glazed window to front.