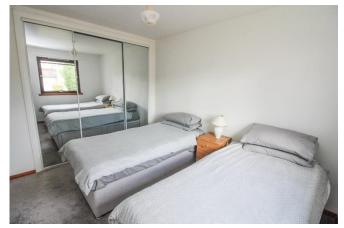

Bedroom 1:

Approx.  $3.34 \mathrm{m} \times 3.22 \mathrm{m}$ . Spacious double bedroom. Double glazed window to rear. Three door mirror fronted wardrobe.

#### Bedroom 2:

Approx. 2.4m  $\times$  3.17m. Double bedroom. Double glazed window to rear. Mirror fronted wardrobes.