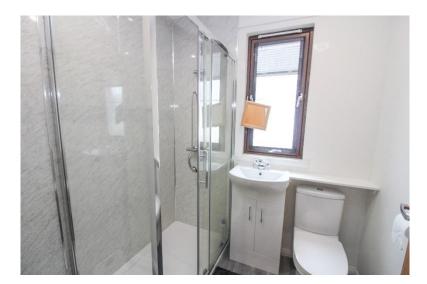

#### **Shower Room:**

Approx. 1.9m x 1.8m. Modern three piece white suite comprising WC, wash hand basin and shower enclosure . Part wet wall panelling. Double glazed frosted window to side.