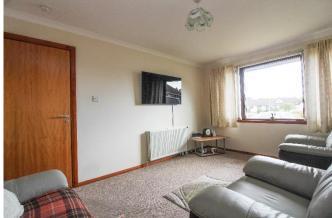

**Hallway:** Useful storage cupboard, also housing the central heating boiler. Hatch to loft space.

**Lounge:** Approx. 3.2m x 4.77m. Well proportioned public room. Double glazed window to front.