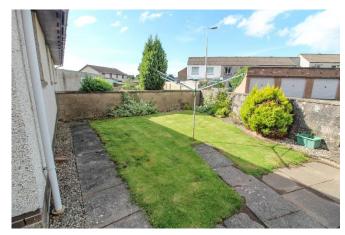

### Outside:

Driveway parking for several vehicles leads to the single garage, with power and light. The front garden is laid to lawn with borders and paved pathways. The rear garden is laid out for ease of maintenance in gravel chips, lawn and borders. Gate access to rear