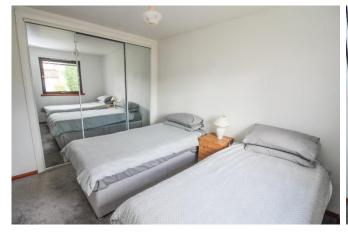

Bedroom 1:

Approx.  $3.34 \mathrm{m} \times 3.22 \mathrm{m}$ . Spacious double bedroom. Double glazed window to rear. Three door mirror fronted wardrobe.

#### Bedroom 2:

Approx. 2.4m  $\times$  3.17m. Double bedroom. Double glazed window to rear. Mirror fronted wardrobes.