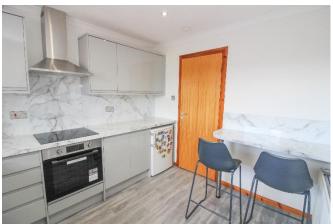

# Kitchen/Dining:

Approx. 3.26m x 2.75m. Recently installed modern fitted kitchen with range of floor, wall and drawer units. Integral oven, hob and extractor hood. Plumbed for washing machine. Space for fridge. Built in breakfast bar.