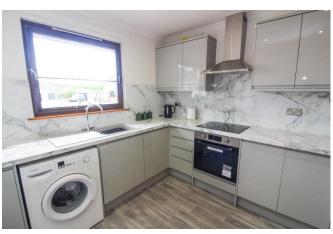

# Kitchen/Dining:

Approx. 3.26m x 2.75m. Recently installed modern fitted kitchen with range of floor, wall and drawer units. Integral oven, hob and extractor hood. Plumbed for washing machine. Space for fridge. Built in breakfast bar.