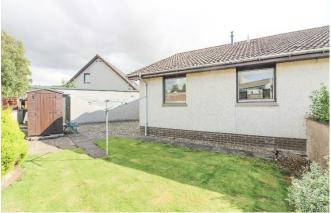

### Outside:

Driveway parking for several vehicles leads to the single garage, with power and light. The front garden is laid to lawn with borders and paved pathways. The rear garden is laid out for ease of maintenance in gravel chips, lawn and borders. Gate access to rear